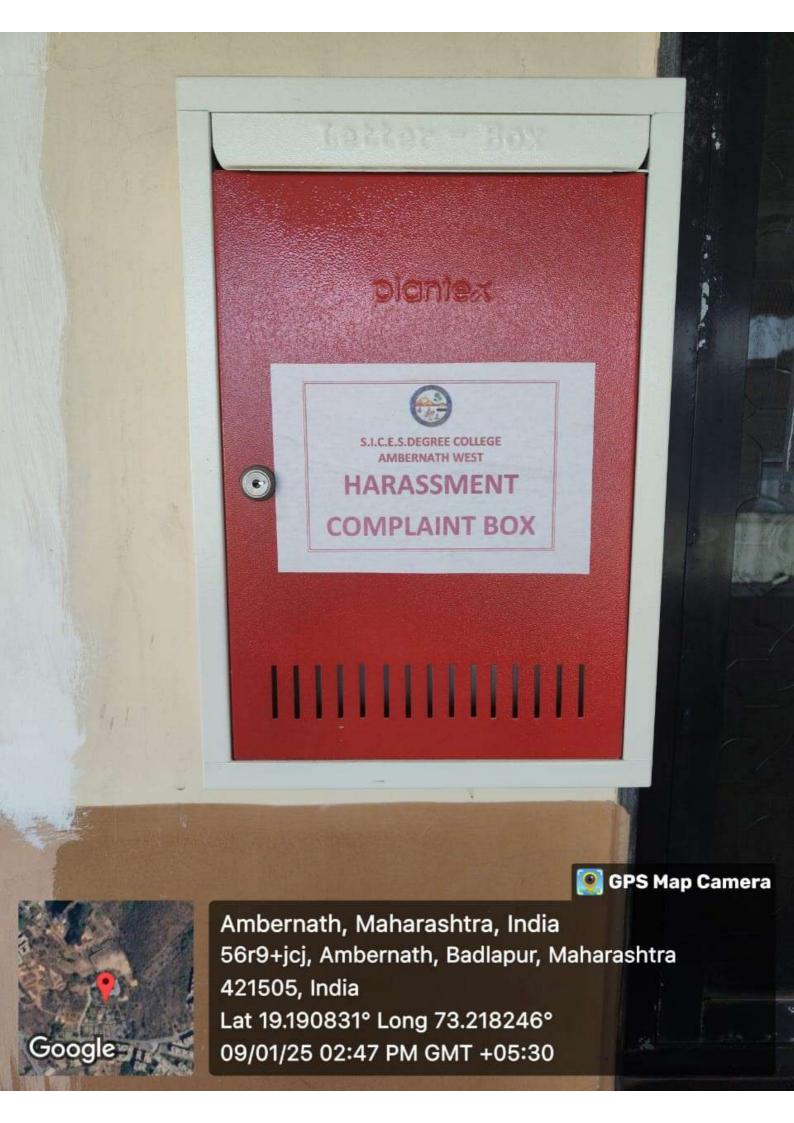

## **Supporting Document**

| Sr. No | Activity                               | Page No |
|--------|----------------------------------------|---------|
| 1.     | Index Page                             | 1       |
| 2.     | Organogram                             | 2       |
| 3.     | Policy Documents                       | 3 - 19  |
| 4.     | College Committee List                 | 20 - 34 |
| 5.     | Girls Harassment Letter box            | 35      |
| 6.     | Suggestion Box                         | 36      |
| 7.     | Student Council letter                 | 37 - 48 |
| 8.     | Alumni Association Registration letter | 49      |
| 9.     | Staff Appointment Letter               | 50 - 52 |