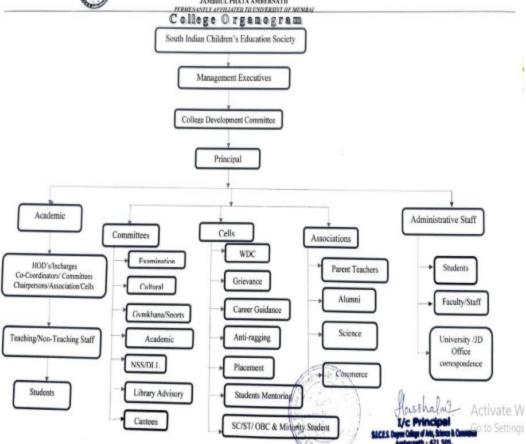

## **Supporting Document**

| Sr. No | Activity                               | Page No |
|--------|----------------------------------------|---------|
| 1.     | Index Page                             | 1       |
| 2.     | Organogram                             | 2       |
| 3.     | Policy Documents                       | 3 - 19  |
| 4.     | College Committee List                 | 20 - 34 |
| 5.     | Girls Harassment Letter box            | 35      |
| 6.     | Suggestion Box                         | 36      |
| 7.     | Student Council letter                 | 37 - 48 |
| 8.     | Alumni Association Registration letter | 49      |
| 9.     | Staff Appointment Letter               | 50 - 52 |