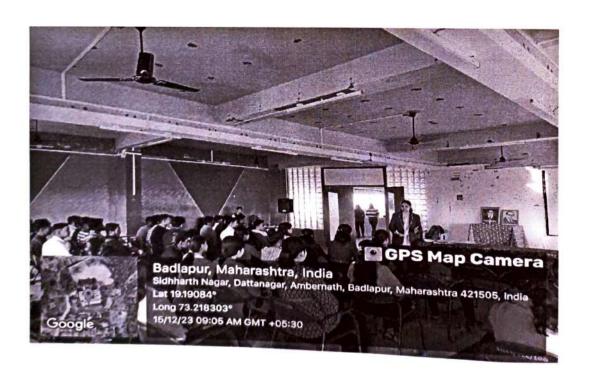

### NOTICE

All the students are hereby informed that Career Development and Competitive Exam guidance cell organized the Career guidance talk on 'Career Katta and its Importance in competitive exam preparation' on Friday, the 29<sup>th</sup> September, 2023 at 11:00 am at N. Shankaran Nair Memorial Auditorium. All are requested to be present.

### 'Career Katta and its Importance in Competitive Exam Preparation' & Career Katta Awareness Program.

- > Program Coordination by Asst.Prof. Ashwini Chandramore at 11:00 am
- ➤ Honorable Principal and Chief Guest, Lighting the lamp and offering
- garland to the photo of N. Shankar Nair 11:03 to 11:05
- ➤ Felicitation of chief guest Dr. Santosh Kulkarni & Principal Dr. Swapna H. Samel 11.05 to 11:10
- Address by Principal Dr. Swapna H. Samel 11:10 to 11:20
- ➤ Chief Guest Dr.Santosh Kulkurni Guidence lecture 11:20 to 12:10
- ➤ Vote of thanks by Ass. Prof. Neelam Jaiswar 12:10 to 12:15
- > Program end with national anthem.