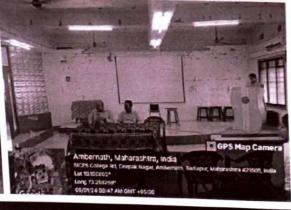

### NOTICE

All the students are hereby informed that Career Development and Competitive Exam guidance cell organized the Career guidance talk on 'Career Katta and its Importance in competitive exam preparation' on Friday, the 29<sup>th</sup> September, 2023 at 11:00 am at N. Shankaran Nair Memorial Auditorium. All are requested to be present.

### 'Career Katta and its Importance in Competitive Exam Preparation' & Career Katta Awareness Program.

- > Program Coordination by Asst.Prof. Ashwini Chandramore at 11:00 am
- ➤ Honorable Principal and Chief Guest, Lighting the lamp and offering
- garland to the photo of N. Shankar Nair 11:03 to 11:05
- ➤ Felicitation of chief guest Dr. Santosh Kulkarni & Principal Dr. Swapna H. Samel 11.05 to 11:10
- Address by Principal Dr. Swapna H. Samel 11:10 to 11:20
- ➤ Chief Guest Dr.Santosh Kulkurni Guidence lecture 11:20 to 12:10
- ➤ Vote of thanks by Ass. Prof. Neelam Jaiswar 12:10 to 12:15
- > Program end with national anthem.