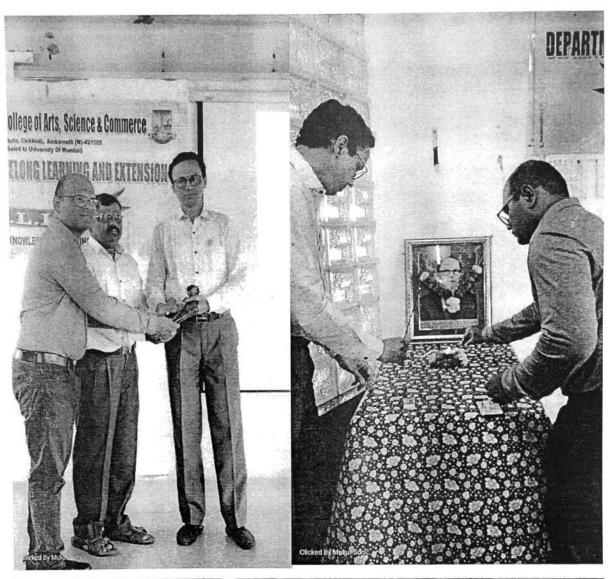

### 'Career Katta and its Importance in Competitive Exam Preparation' & Career Katta Awareness Program.

- > Program Coordination by Asst.Prof. Ashwini Chandramore at 11:00 am
- ➤ Honorable Principal and Chief Guest, Lighting the lamp and offering
- garland to the photo of N. Shankar Nair 11:03 to 11:05
- ➤ Felicitation of chief guest Dr. Santosh Kulkarni & Principal Dr. Swapna H. Samel 11.05 to 11:10
- Address by Principal Dr. Swapna H. Samel 11:10 to 11:20
- ➤ Chief Guest Dr.Santosh Kulkurni Guidence lecture 11:20 to 12:10
- ➤ Vote of thanks by Ass. Prof. Neelam Jaiswar 12:10 to 12:15
- > Program end with national anthem.

Dr. Sangharsh S, Gajbe Chairperson Dr. Swapna H. Samel Principal

महाराष्ट्र राज्य उच्च व तंत्र शिक्षण विभाग आणि महाराष्ट्र माहिती तंत्रज्ञान सहाय्यता केंद्र यांच्या संयुक्त विद्यमाने आयोजित करिअर कट्टा