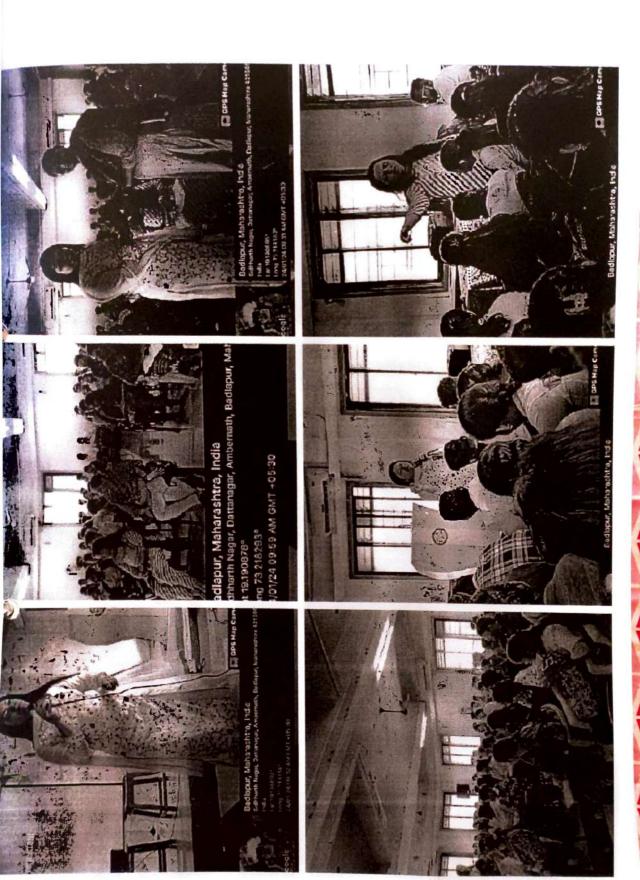

### NOTICE

All the students are hereby informed that Career Development and Competitive Exam guidance cell organized the Career guidance talk on 'Career Katta and its Importance in competitive exam preparation' on Friday, the 29<sup>th</sup> September, 2023 at 11:00 am at N. Shankaran Nair Memorial Auditorium. All are requested to be present.

### 'Career Katta and its Importance in Competitive Exam Preparation' & Career Katta Awareness Program.

- > Program Coordination by Asst.Prof. Ashwini Chandramore at 11:00 am
- ➤ Honorable Principal and Chief Guest, Lighting the lamp and offering
- garland to the photo of N. Shankar Nair 11:03 to 11:05
- ➤ Felicitation of chief guest Dr. Santosh Kulkarni & Principal Dr. Swapna H. Samel 11.05 to 11:10
- Address by Principal Dr. Swapna H. Samel 11:10 to 11:20
- ➤ Chief Guest Dr.Santosh Kulkurni Guidence lecture 11:20 to 12:10
- ➤ Vote of thanks by Ass. Prof. Neelam Jaiswar 12:10 to 12:15
- > Program end with national anthem.

#### REPORT

| 1  | Name of Activity                                                        | Career Katta.                                                                                          |
|----|-------------------------------------------------------------------------|--------------------------------------------------------------------------------------------------------|
| 2  | Nature of Activity /<br>Programme / Event                               | NSS activity                                                                                           |
| 3  | Name of the Committee/ Cei! / Department                                | NSS Unit                                                                                               |
| 4  | Date / Month / Year                                                     | 29 <sup>th</sup> September 2023                                                                        |
| 5  | Time                                                                    | 10:00am -12:00 noon                                                                                    |
| 6  | Platform / Venue                                                        | Offline on Third floor N.Shankaran Auditorium                                                          |
| 7  | Name of the<br>Speaker/Guest / Judges                                   | Dr. Santos Kulkarni                                                                                    |
| 8  | Objectives of the Activity / Programme / Event                          | To guide the students know about their career. And get to know about various streams for their career. |
| 9  | Number of Days of activity                                              | 1                                                                                                      |
| 10 | Mode of Activity – Online/Offline                                       | Offline                                                                                                |
| 11 | How it useful for NAAC with Criteria/ Question/ Sub Question with Marks | Criteria III                                                                                           |
| 12 | Total Number of<br>Participants                                         | Total 128 students are participated                                                                    |
| 13 | Total Number of Winners                                                 |                                                                                                        |
| 14 | Objective for Student / faculty Development                             |                                                                                                        |
| 15 | Tentative Budget (from College/Self generated)                          |                                                                                                        |
| 16 |                                                                         |                                                                                                        |
| 17 | You Tube Link / Zoom<br>Recording Link                                  |                                                                                                        |
| 18 | 1 1. 1                                                                  | Dr. Sangharsh Gajbe and Asst. Prof. Vishal Singhare                                                    |
| 19 |                                                                         | NSS unit                                                                                               |