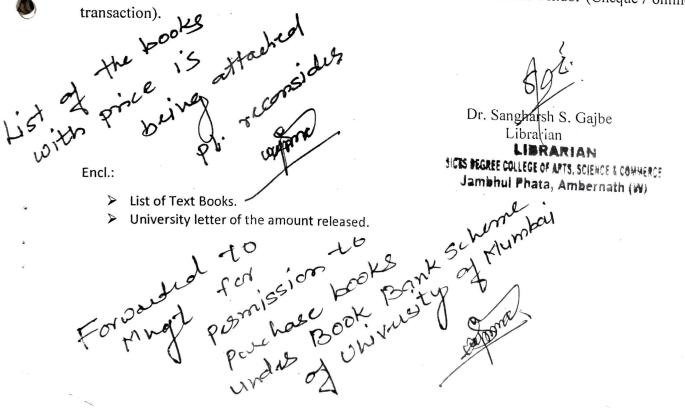

1

Encl.- Department wise requirement of books list attached.

p

South Indian Children's Education Society's Degree College of Arts, Science & Commerce Jambhul Phata, Chikloli, Kalyan-Badlapur Road, Ambarnath(W)-421505 (NAAC B+ Grade) Affiliated to University of Mumbai Library Academic Year 2023-24

Date: 15/09/2023

To The Principal South Indian's Education Society's Degree College of Arts, Science & Commerce Jambhul Phata, Chikloli, Ambernath (West)

Subject: Requirement of text books for academic year 2023-24 Semester I, III & V.

Respected Madam,

As per above mentioned subject, the requirement of books received from various department for academic year 2023-24 for semester I, III & V, we have not purchased library books in last academic year 2022-23 in college account, there is need to purchase the text books as per syllabus and fulfill the demand of students. I request to sanction the requirement as per the details attached with this letter. Publishers will also give us 10% to 20 % discount on text books.

No. of Titles: 135 No of Volumes: 649 Approx. cost of text books: Rs.1,44,535/-

Please grant the same & kindly do the needful.

Thanking you,

Regards,

N. ARIGO

Dr. Sangharsh/Shamrao Gajbe Librarian LIBRARIAN SICES DEGREE COLLEGE OF ARTS. SCIENCE & COMPACE Jambhul Phata, Ambernath (W) Encl.:- Department wise requirement of books list attached.