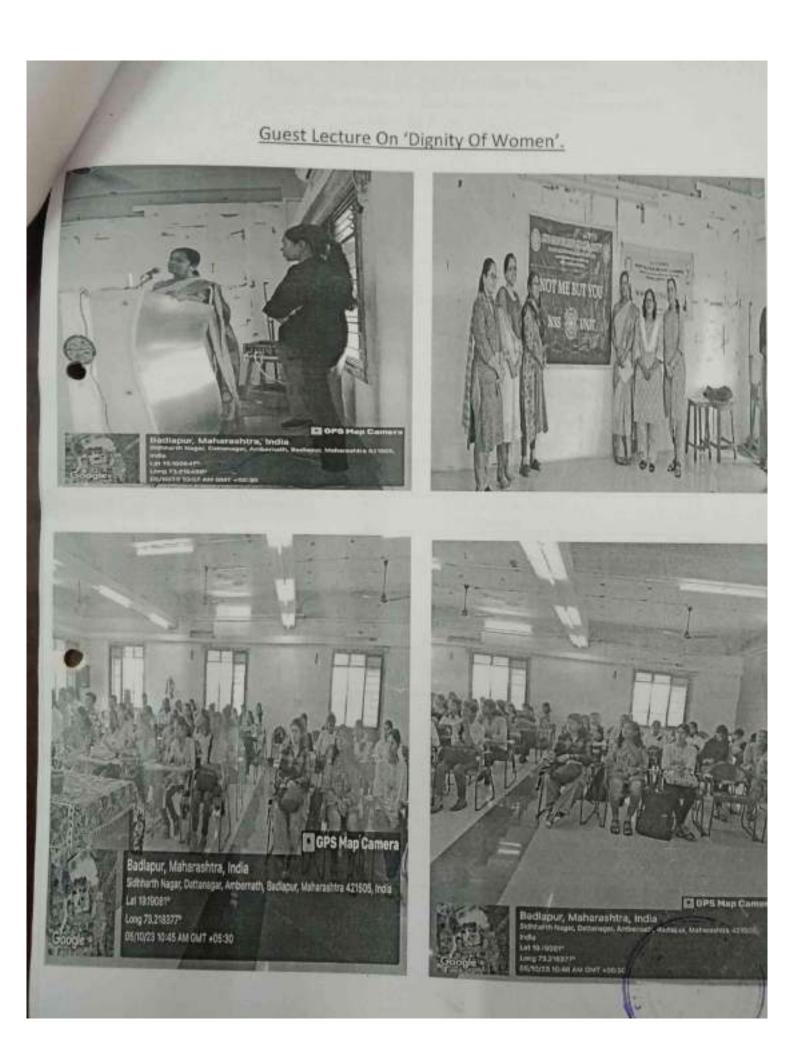

of "Dignity of Women" on 5th October 2023, at N. Shankaran Nair Auditorium, 3rd Floor at 10:30 a.m.

Asst. Prof. Vishal Shingare

(Chairperson and NSS PO)

Asst. Pro Neolam Jaiswar

(NSS PO)



Dr. Swapna H. Samel
PRINCHAL
SICES DEGREE COLLEGE OF
ARTS, SCIENCE & COMMERCE
AMBERNATH - 421505



Date: 03/10/2023

To, The Principal, S.I.C.E.S Degree College, Ambernath (W)

Subject: Permission to access auditorium.

Respected Sir,

NSS Unit is organizing Guest lecture on the topic of "Dignity of Women" on 5<sup>th</sup> October 2023 (Thursday) at N. Shankaran Nair Auditorium, 3rd Floor at 10.30 a.m. For this purpose, we require permission to use our college N. Shankaran Nair auditorium at 10.30 a.m.

Thanking you,

Yours faithfully,

Mr. Vishal Shingare

NSS PO

Ms. Neelam Jaiswar

NSS PO









# South Indian Children's Education Society's Degree College of Arts, Science and Commerce Jambhul Phata, Ambarnath - Badlapur Road, Ambarnath (west), 421505

# Accredited by NAAC with B+ Grade

Permanently Affiliated to University of Mursial

| ACTI | <br>PA C. P. | OPLI |
|------|--------------|------|

| 1  | Name of Activity                                                           |