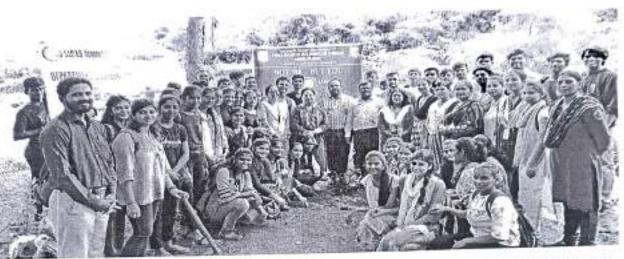

Commerce Jambhul Phata, Chikhloli, Ambarnath (W)-421505 Accredited by NAAC by B+ Grade

(Affiliated to University Of Mumbai)

Date: 09-08-2023

### DEVELOPMENT AND LIFELONG LEARNING UNIT

### NOTICE

As per government circular D. O. No. 42-22/261/2023-AKAM, All the Degree college students are herby informed, that DLLE UNIT in collaboration with Women Development Cell and NSS Unit has organized "Tree Plantation Drive" on 10th August 2023 under the theme "MERI MATI MERA DESH (Vasudha Vandhan)".

Time: 10:00am

Venue: College Ground Surrounding

Mr. Ghanshyam Lakhani

(DLLE Unit- Chairperson)

Dr. Rakhi Gulati

(WDC- Chairperson)

Asst. Prof. Vishal Shingare

(Chairperson and NSS PO)

Dr. Swapna H. Samel Principal

PRINCIPAL SICES DEGREE COLLEGE OF ARTS, SCIENCE & COMMERCE



### **PHOTOS**









BIGES DEGREE COLLEGE OF



### South Indian Children's Education Society's Degree College of Arts, Science and Commerce

Jambhul Phata, Ambarnath - Badlapur Road, Ambarnath (west), 421505

Accredited by NAAC with B+ Grade

Permanently Affiliated to University of Mumbai

### REPORT

|     | Name of Activity                                    | Tree plantation drive under the theme MERI MATI MERA DESH (Vasudha Vandhan)                                                                                                                                                                                             |  |  |
|-----|-----------------------------------------------------|------------------------------------------------------------------------------------------------------------------