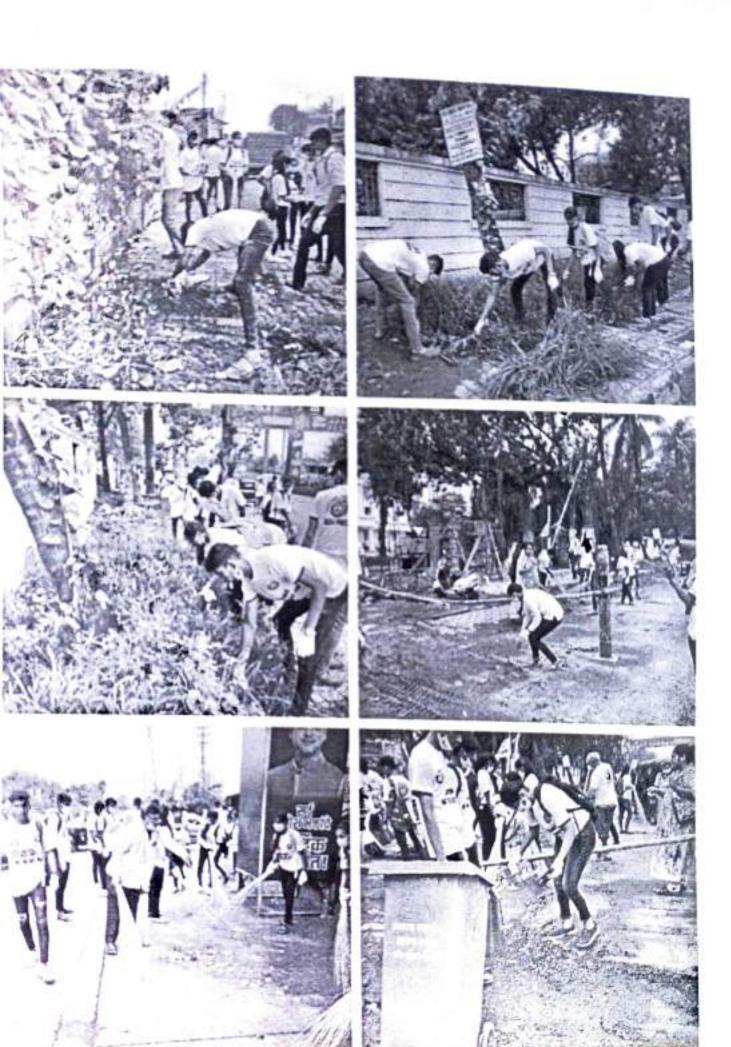

IENCE & COMMERCE AMBERNATH - 441505



### S.I.C.E.S Degree College of Arts, Science & Commerce Jambhul Phata, Chikhloli, Ambarnath (W)-421505 Accredited by NAAC by B+ Grade (Affiliated to University Of Mumbai)



### Notice

Date: 30th September 2023

All the NSS volunteers are hereby informed that the Ambarnath Nagar Parishad has organized a Cleanliness Drive under the theme "Swachhata Hi Seva 2023" on 1st October 2023 from 9:00 am. onwards at the nearby vicinity of Ambarnath Nagar Parishad and Mahatma Gandhi Vidhyalay. Interested volunteers can give your name to Asst. Prof. Neelam Jaiswar.

Asst. Prof. Vishal Shingare (Chairperson and NSS PO) Asst. Prof. Neelam Jaiswar (NSS PO)

Dr. Swapna Samel
PRINCIPAL
SICES DEGREE COLLEGE OF

ARTS, SCIENCE & COMMERCE AMBERNATH - 421505

















### South Indian Children's Education Society's Degree College of Arts, Science and Commerce

Jambhul Phata, Ambarnath - Badlapur Road, Ambarnath (west), 421505
Accredited by NAAC with B+ Grade

Persuagently Attitused to University of Manhai

### REPORT

| 1  | Name of Activity                                                              | Cleanliness drive in Ambernath Nagar Parishad                                                                                                                                                                                                                 |
|----|-------------------------------------------------------------------------------|----------------------------------------------------------------------------------------------------------------