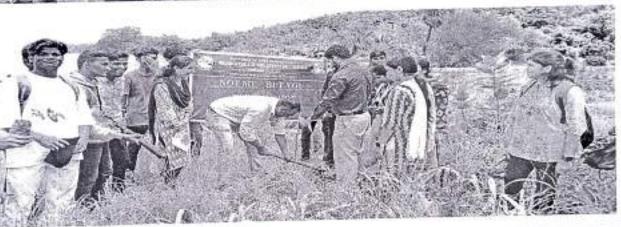

mmerce Jambhul Phata, Chikhloli, Ambarnath (W)-421505 Accredited by NAAC by B+ Grade

(Affiliated to University Of Mumbai)

Date: 09-08-2023

### DEVELOPMENT AND LIFELONG LEARNING UNIT

### NOTICE

As per government circular D. O. No. 42-22/261/2023-AKAM, All the Degree college students are herby informed, that DLLE UNIT in collaboration with Women Development Cell and NSS Unit has organized "Tree Plantation Drive" on 10th August 2023 under the theme "MERI MATI MERA DESH (Vasudha Vandhan)".

Time: 10:00am

Venue: College Ground Surrounding

Mr. Ghanshyam Lakhani

(DLLE Unit- Chairperson)

Dr. Rakhi Gulati

(WDC- Chairperson)

Asst. Prof. Vishal Shingare

(Chairperson and NSS PO)

Dr. Swapna H. Samel Principal

PRINCIPAL SICES DEGREE COLLEGE OF ARTS, SCIENCE & COMMERCE



### **PHOTOS**









BIGES DEGREE COLLEGE OF



### South Indian Children's Education Society's Degree College of Arts, Science and Commerce

Jambhul Phata, Ambarnath - Badlapur Road, Ambarnath (west), 421505

Accredited by NAAC with B+ Grade

Permanently Affiliated to University of Mumbai

### REPORT

|     | Name of Activity                                    | Tree plantation drive under the theme MERI MATI MERA DESH (Vasudha Vandhan)                                                                                                                                                                                             |  |  |
|-----|-----------------------------------------------------|--------------------------------------------------------------------------------------------------------------------