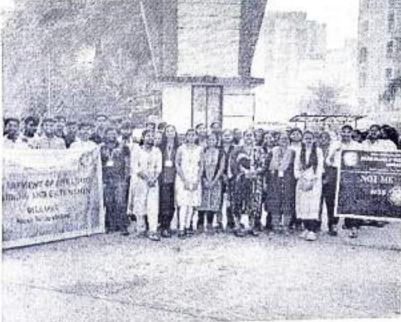

### Notice

Women Development Cell, NSS unit and Sports & Gymkhana Committee in association with Women and Child Ministry, Government of Maharashtra is organizing a special workshop on Legal Awareness, Cyber Security and Self Defence — 'Rajmata Jijau Yuvati Swasavrakshan Prashikshan' on 10<sup>th</sup> july and 11<sup>th</sup> july 2023 at College Ground from 11:00am to 12:30pm.

The workshop has been organized for women empowerment and to understand importance of self defence.

The girl students of Degree college students can register their names.

All are requsted to wear appropriate clothes of self defence training.

Physical Director Shobha Khedkar

Dr. Swapna Samel
Principal
PRINCIPAL
SICES BEGREE COLLEGE OF
ARTS, SCIENCE & COMMERCE
AMBERNATH - 421505