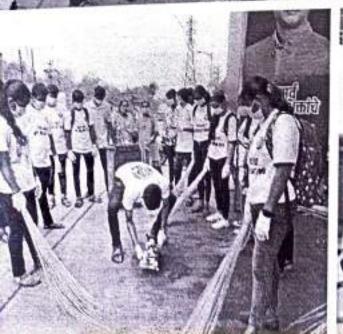

, SCIENCE & COMMERCE AMBERNATH - 441505



### S.I.C.E.S Degree College of Arts, Science & Commerce Jambhul Phata, Chikhloli, Ambarnath (W)-421505 Accredited by NAAC by B+ Grade (Affiliated to University Of Mumbai)



### Notice

Date: 30th September 2023

All the NSS volunteers are hereby informed that the Ambarnath Nagar Parishad has organized a Cleanliness Drive under the theme "Swachhata Hi Seva 2023" on 1st October 2023 from 9:00 am. onwards at the nearby vicinity of Ambarnath Nagar Parishad and Mahatma Gandhi Vidhyalay. Interested volunteers can give your name to Asst. Prof. Neelam Jaiswar.

Asst. Prof. Vishal Shingare (Chairperson and NSS PO) Asst. Prof. Neelam Jaiswar (NSS PO)

Dr. Swapna Samel
PRINCIPAL
SICES DEGREE COLLEGE OF

ARTS, SCIENCE & COMMERCE AMBERNATH - 421505

















### South Indian Children's Education Society's Degree College of Arts, Science and Commerce

Jambhul Phata, Ambarnath - Badlapur Road, Ambarnath (west), 421505
Accredited by NAAC with B+ Grade

Persuagently Attitused to University of Manhai

### REPORT

| 1  | Name of Activity                                                              | Cleanliness drive in Ambernath Nagar Parishad                                                                                                                                                                                                                 |
|----|-------------------------------------------------------------------------------|------------------------------------------------------------------------------------------------------------