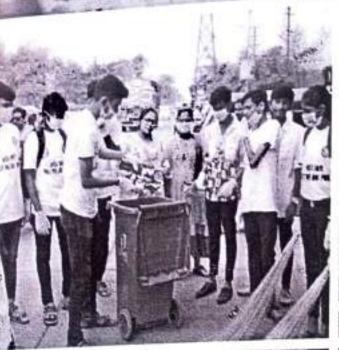

ARTS, SCIENCE & COMMERCE AMBERNATH - 441505



### S.I.C.E.S Degree College of Arts, Science & Commerce Jambhul Phata, Chikhloli, Ambarnath (W)-421505 Accredited by NAAC by B+ Grade (Affiliated to University Of Mumbai)



### Notice

Date: 30th September 2023

All the NSS volunteers are hereby informed that the Ambarnath Nagar Parishad has organized a Cleanliness Drive under the theme "Swachhata Hi Seva 2023" on 1st October 2023 from 9:00 am. onwards at the nearby vicinity of Ambarnath Nagar Parishad and Mahatma Gandhi Vidhyalay. Interested volunteers can give your name to Asst. Prof. Neelam Jaiswar.

Asst. Prof. Vishal Shingare (Chairperson and NSS PO) Asst. Prof. Neelam Jaiswar (NSS PO)

Dr. Swapna Samel
PRINCIPAL
SICES DEGREE COLLEGE OF

ARTS, SCIENCE & COMMERCE AMBERNATH - 421505

















### South Indian Children's Education Society's Degree College of Arts, Science and Commerce

Jambhul Phata, Ambarnath - Badlapur Road, Ambarnath (west), 421505
Accredited by NAAC with B+ Grade

Persuagently Attitused to University of Manhai

### REPORT

| 1  | Name of Activity                                                              | Cleanliness drive in Ambernath Nagar Parishad                                                                                                                                                                                                                 |
|----|-------------------------------------------------------------------------------|--------------------------------------------------------------------------------------------------------