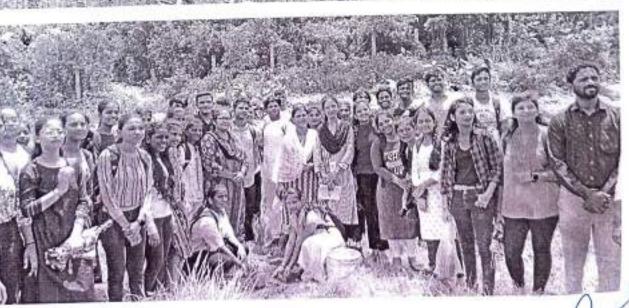

erce Jambhul Phata, Chikhloli, Ambarnath (W)-421505 Accredited by NAAC by B+ Grade

(Affiliated to University Of Mumbai)

Date: 09-08-2023

### DEVELOPMENT AND LIFELONG LEARNING UNIT

### NOTICE

As per government circular D. O. No. 42-22/261/2023-AKAM, All the Degree college students are herby informed, that DLLE UNIT in collaboration with Women Development Cell and NSS Unit has organized "Tree Plantation Drive" on 10th August 2023 under the theme "MERI MATI MERA DESH (Vasudha Vandhan)".

Time: 10:00am

Venue: College Ground Surrounding

Mr. Ghanshyam Lakhani

(DLLE Unit- Chairperson)

Dr. Rakhi Gulati

(WDC- Chairperson)

Asst. Prof. Vishal Shingare

(Chairperson and NSS PO)

Dr. Swapna H. Samel Principal

PRINCIPAL SICES DEGREE COLLEGE OF ARTS, SCIENCE & COMMERCE



### **PHOTOS**









BIGES DEGREE COLLEGE OF



### South Indian Children's Education Society's Degree College of Arts, Science and Commerce

Jambhul Phata, Ambarnath - Badlapur Road, Ambarnath (west), 421505

Accredited by NAAC with B+ Grade

Permanently Affiliated to University of Mumbai

### REPORT

|     | Name of Activity                                    | Tree plantation drive under the theme MERI MATI MERA DESH (Vasudha Vandhan)                                                                                                                                                                                             |  |  |
|-----|-----------------------------------------------------|----------------------------------------------------------------------------------------------------------------------