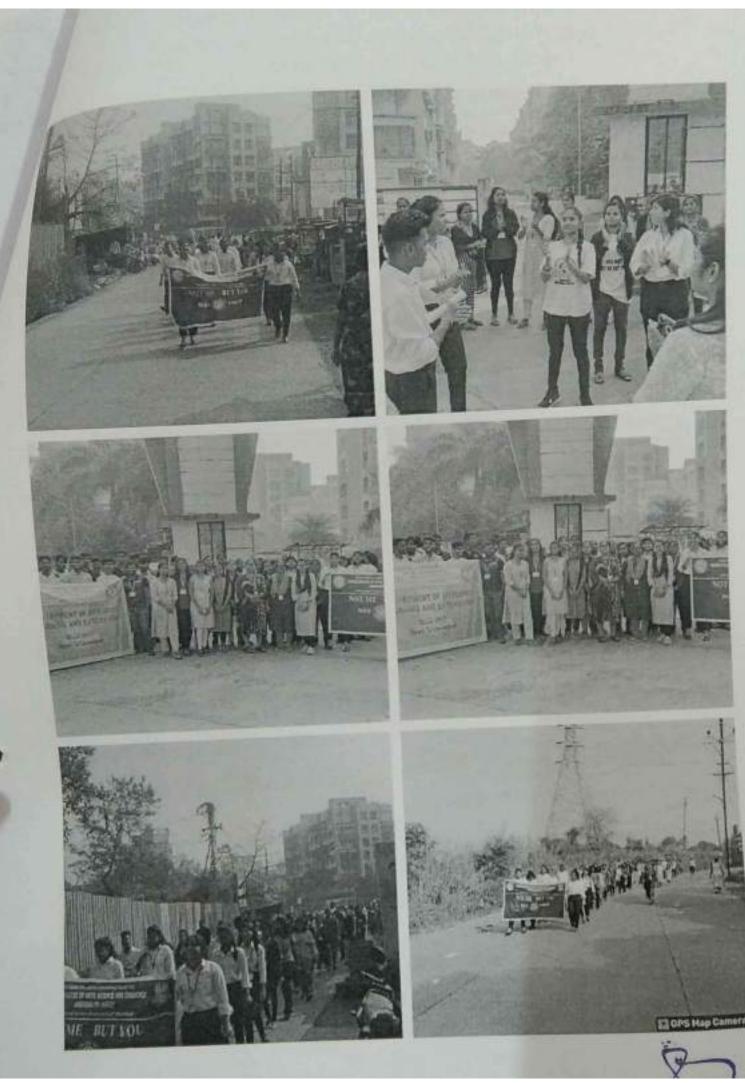

|     |





# South Indian Children's Education Society's Degree College of Arts, Science and Commerce Jambhul Phata, Ambamath - Badlapur Road, Ambamath (west), 421505

An Ambamath - Badlaper Road, Ambamath (west), 42154 Accredited by NAAC with B+ Grade

Personally Affiliated in Constitute of Number



Date: 30-11-2023

### NOTICE

All the volunteers are hereby informed that the NSS and DLLE Unit has organized AIDS Awareness Rally in association with The Youth of the Today Charitable Trust on 1st December, 2023 at 7:30 AM starting from SICES College to Sarvodaya Nagar.

Asst. Prof. Vishal Shingare (Chairperson and NSS PO) Asst. Prof. Neelage Jaiswar (NSS PO)

Asst. Prof. Ghanshyam Lakhani Chairperson - DLLE Unit

Of Arts Are and the second of the second of

Dr. Swapna Samel Principal





# South Indian Children's Education Society's Degree College of Arts, Science and Commerce Jambhul Phata, Ambamath - Badlapur Road, Ambamath (west), 421505 Accredited by NAAC with B+ Grade

Permanently Affiliated to University of Musukai

### **ACTIVITY REPORT**

|    | e a strictur                                                               | "Aids Awareness – Rally And Pledge"                                                                          |
|----|----------------------------------------------------------------------------|--------------------------------------------------------------------------------------------------------------|
| 2  | Name of Activity                                                           | Rally and Pledge