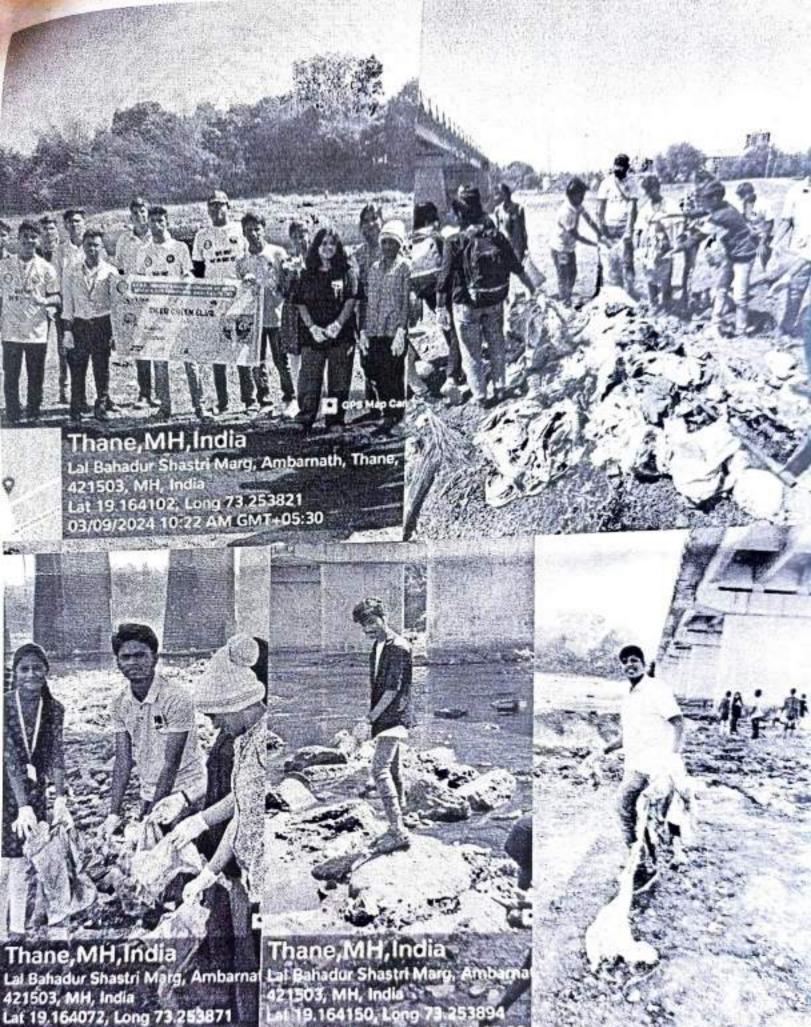

ls)                 | yes  | -  | -  |



PRINCIPAL SICES DEGREE COLLEGE OF ARTS, SCIENCE & COMMERCE AMBERNATH - 421505



#### S.I.C.E.S Degree College of Arts, Science & Commerce JambhulPhata, Chikhloli, Ambarnath (W)-421505 Accredited by NAAC with B+ Grade (CGPA-2.62) (Affiliated to University Of Mumbai)



6th March,2024.

#### NSS UNIT

All the NSS volunteers and Green Club students are hereby informed that NSS UNIT in collaboration with Green Club has organized "Cleanliness Drive" near Ulhas River Ghat on 9th March 2024, at 8.00 a.m. to 10.00 a.m.

embernath (W) Thane Ot, Pin

Asst. Prof. Vishal Shingare

(Chairperson and NSS PO).

Dr. Sharad Awate

(Chairperson of Green Club)

Dr. Swapna Samel

Principal
PRINCIPAL
SICES DEGREE COLLEGE OF
ARTS, SCIENCE & COMMERCE
AMBERNATH - 421505



Lat 19,164072, Long 73,253871

03/09/2024 10:24 AM GMT+05:30: 03/09/2024 11:05 AM GMT+05:30



## S.I.C.E.S Degree College Of Arts, Science & Commerce Jambhul Phata, Chikhloli, Kalyan-Badlapur Road, Ambarnath (W)-421505 (Affiliated to University Of Mumbai)

NAAC Accredited with B+ Grade
A.Y. 2023-24

Date: 11/03/2024

## **Event Report: - Ulhas River Cleanness Drive**

Organized by SICES Green Club in Collaboration with NSS Unit

SICES Green Club in collaboration with NSS unit S.I.C.E.S

Degree College, Ambernath (W) organized Ulhas River Cleanness Drive under Clean
water and save water campaign on 9th March 2024, (Saturday) at 8:30 am. In this drive 24
volunteers participated. We carried out this drive over after Completion of Badlapur
festival at Ulhas River Ghat, which creates lot of