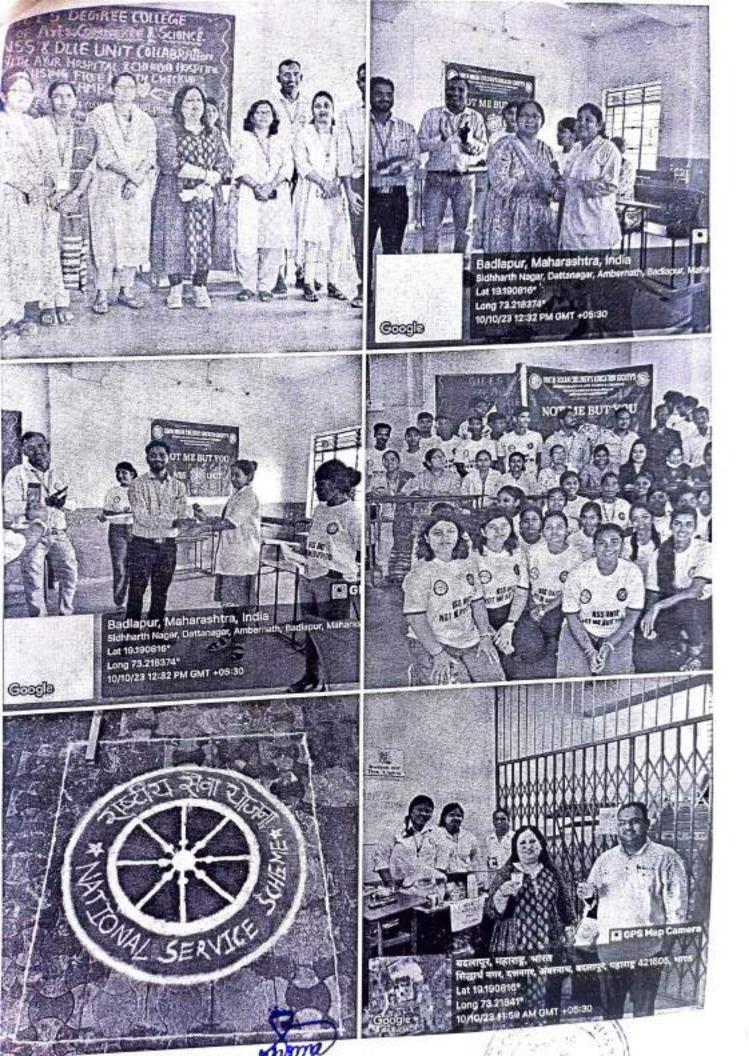

. Prof. Vishal Shingare

(Chairperson and NSS PO)

Asst. Prof. Neetam Jaiswar

(NSS PO)

Dr. Swapna H. Samel

SICES DEGREE COLLEGE OF ARTS, SCIENCE & COMMERCE AMBERNATH - 421505



## S.I.C.E.S Degree College of Arts, Science & Commerce Jambhul Phata, Chikhloli, Ambarnath (W)-421505 Accredited by NAAC by B+ Grade

(Affiliated to University Of Mumbai)



Date: 07-10-2023

#### Notice

All the Teaching and Non-Teaching staff of Degree College hereby by informed that NSS Unit of our college in collaboration with Ayur Hospital, Kalyan (east) and Chhaya Hospital, Ambernath (west) has organized Free Health Check-up Camp on 10th October 2023 on Room no: 30, Second Floor between 11.00 am to 1.00 pm

Asst. Prof. Vishal Shingare

(Chairperson and NSS PO)

Asst. Prof.

(NSS PO)

Dr. Swapna H. Samel





Jambhul Phata, Ambarnath - Badlapur Road, Ambarnath (west). 421505 Accredited by NAAC with B+ Grade

Permanently Affiliated to University of Muschal

## ACTIVITY REPORT

| _  |                                                                            |                                                                                                                                                                                                                              |  |
|----|----------------------------------------------------------------------------|------------------------------------------------------------------------------------------------------------------------------------------------------------------------------------------------------------------------------|--|
| 1  |