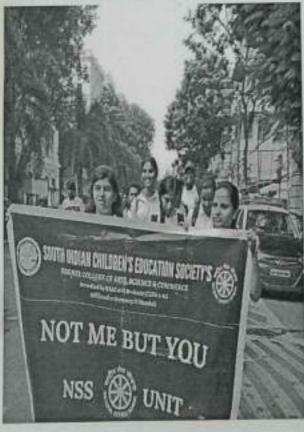

### Notice

Women Development Cell, NSS unit and Sports & Gymkhana Committee in association with Women and Child Ministry, Government of Maharashtra is organizing a special workshop on Legal Awareness, Cyber Security and Self Defence — 'Rajmata Jijau Yuvati Swasavrakshan Prashikshan' on 10<sup>th</sup> july and 11<sup>th</sup> july 2023 at College Ground from 11:00am to 12:30pm.

The workshop has been organized for women empowerment and to understand importance of self defence.

The girl students of Degree college students can register their names.

All are requsted to wear appropriate clothes of self defence training.