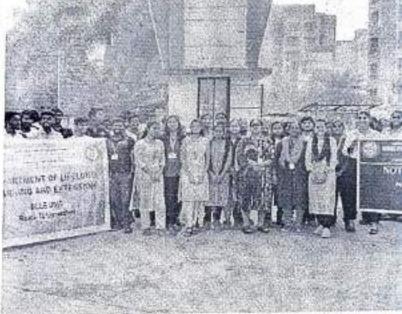

### Notice

Women Development Cell, NSS unit and Sports & Gymkhana Committee in association with Women and Child Ministry, Government of Maharashtra is organizing a special workshop on Legal Awareness, Cyber Security and Self Defence — 'Rajmata Jijau Yuvati Swasavrakshan Prashikshan' on 10<sup>th</sup> july and 11<sup>th</sup> july 2023 at College Ground from 11:00am to 12:30pm.

The workshop has been organized for women empowerment and to understand importance of self defence.

The girl students of Degree college students can register their names.

All are requsted to wear appropriate clothes of self defence training.

Physical Director Shobha Khedkar

Dr. Swapna Samel
Principal
PRINCIPAL
SICES BEGREE COLLEGE OF
ARTS, SCIENCE & COMMERCE
AMBERNATH - 421505