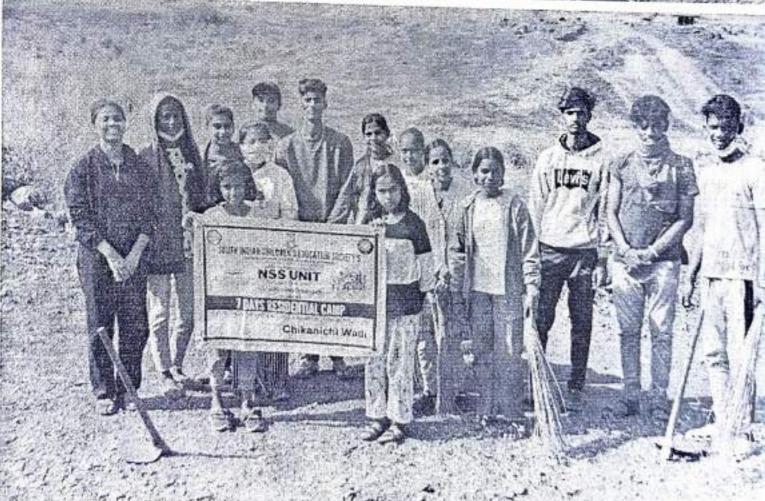

### Q. NO. 3.3.3

| Sr. No.                        | Name of Activity                                                    | Page Number |
|--------------------------------|---------------------------------------------------------------------|-------------|
| 1.                             | Workshop on Legal Awareness, Cyber Security and Self-Defence        | 2-5         |
| 2. Digging For Tree Plantation |                                                                     | 6-9         |
| 3.                             | Tree Plantation Drive                                               | 10-14       |
| 4.                             | Reel making On HIV/AIDS Awareness                                   | 15-19       |
| 5.                             | Rally at Saryodaya Nagar regarding Anti-Plastic                     | 20-23       |
| 6.                             | Cleanliness Drive at Ambernath Nagar Parishad                       | 24-28       |
| 7.                             | Rally at Saryodaya Nagar for Free Health Check-up in College Campus | 29-34       |
| 8.                             | Free Health Check-up in College Campus                              | 35-40       |
| 9.                             | Participated in FSSAI Eat Right Competition                         | 41-44       |
| 10.                            | Donation of Stationary, Orphanage Visit                             | 45-48       |
| 11.                            | Aids Awareness Rally & Pledge                                       | 49-52       |
| 12.                            | Blood Donation Rally                                                | 53-56       |
| 13.                            | Blood Donation Camp                                                 | 57-67       |
| 14.                            | Cleanliness Drive at adopted village                                | 68-71       |
| 15.                            | Cleanliness Drive near DNS Bank Badlapur East                       | 72-75       |
| 16.                            | Cleanliness Drive at near Ulhas River Ghat                          | 76-78       |
| 17.                            | Guest Lecture at University of Mumbai on Laxman Rao Inamdar         | 79-82       |
| 18.                            | Guest Lecture on Diginity of Women                                  | 83-87       |
| 19.                            | Meri Maati Mera Desh – Selfie uploading                             | 88-90       |
| 20.                            | Guest Lecture on Constitution Day                                   | 91-96       |
| 21.                            | Self Defence Program on International Women Day                     | 97-101      |
| 22.                            | Bhajan Sandya at CST (Gateway of India)                             | 102-105     |
| 23.                            | Hindi Bhasha Divas                                                  | 106-109     |
| 24.                            | Independence Day                                                    | 110-113     |
| 25.                            | Republic Day                                                        | 114-116     |
| 26.                            | Yoga Day                                                            | 117-122     |
| 27.                            | Pledge on Anti Ragging                                              | 123-126     |
| 28.                            | Poster/ Slogan Making Competition (Anti Ragging Week)               | 127-137     |
| 29.                            | Essay Writing Competition (Anti Ragging Week)                       |             |
| 30.                            | District Level Rangoli & Poster Competition                         | 138-144     |