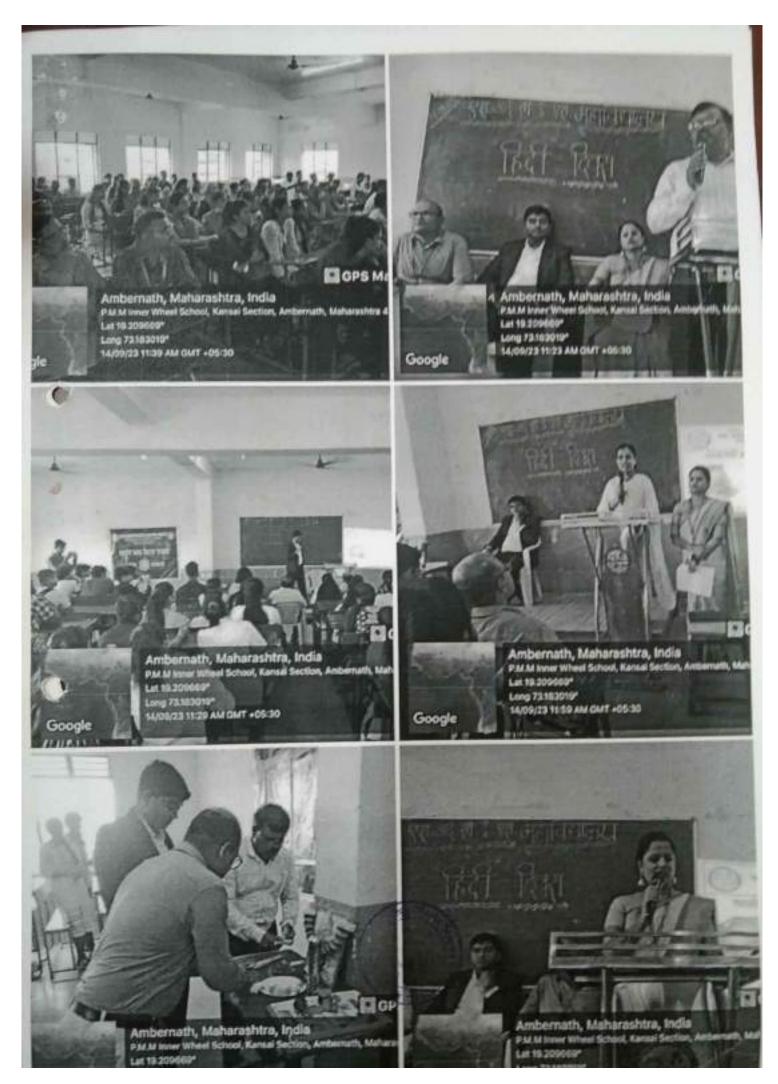

### S.I.C.E.S Degree College of Arts, Science & Commerce Jambhul Phata, Chikhloli, Ambarnath (W)-421505 Accredited by NAAC by B+ Grade

(Affiliated to University Of Mumbai)

Date: 09-08-2023