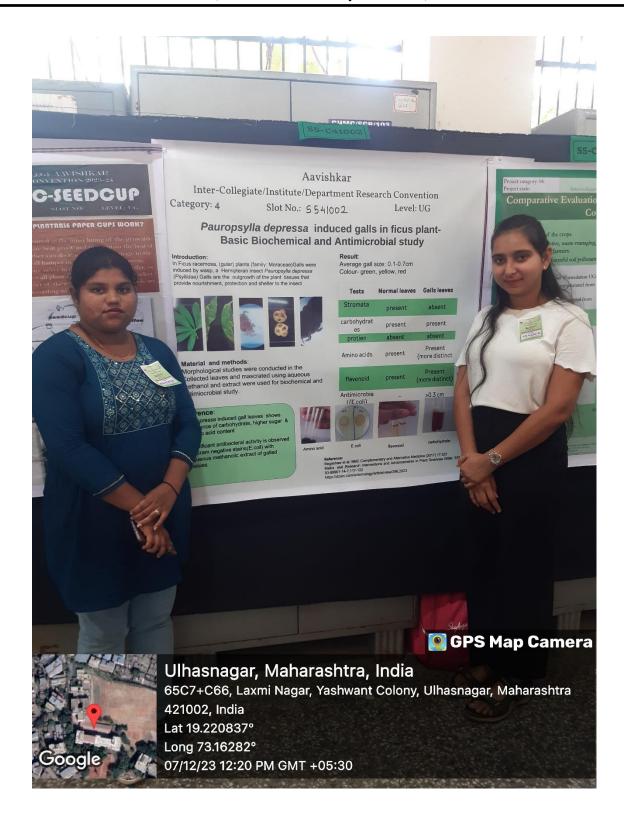

## <u>Academic Year 2023-24</u> Participation in Aavishkar Research Convention

## **Report**

> Organized by: University of Mumbai

➤ Name of the Place: CHM College, Ulhasnagar

➤ Date of the visit: 7<sup>th</sup> December, 2023

**Time:** 09:30 am to 04:30 pm

> No. of Projects: 9

➤ No. of Participants: 21 students, 2 staff

> Aavishkar Research Convention outcome: 1) This event was immensely helpful in gaining practical knowledge of the scientific phenomenon to the students.

2) This research convention was helpful for student to update their knowledge about future scope of science and technology.