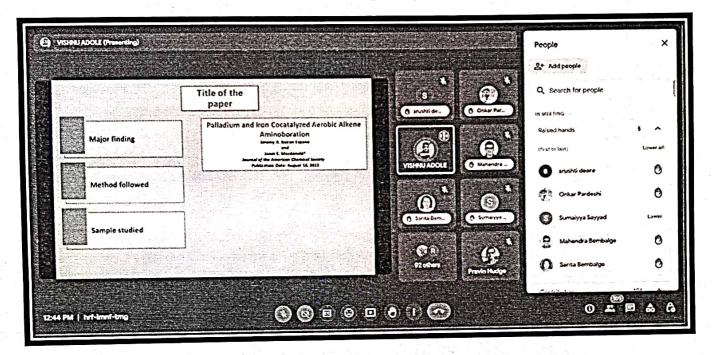

Webinar Registration Link: https://forms.gle/WNShef1eGAbRVGZF9 (Last date: 03/08/2023)

Mode of Webinar: Online Webinar on Google Meet App.

Online Webinar Link: https://meet.google.com/hrf-imnf-tmg

### Online Webinar on "Tips on Publishing Research Papers in Reputed Journals"

Date: 04/09/2023, Time: 12:00noon

Pic from Google Meet

### YouTube Live: