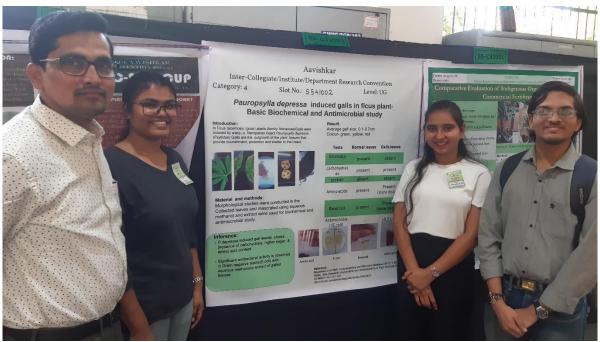

## <u>Academic Year 2023-24</u> Participation in Aavishkar Research Convention

## **Report**

> Organized by: University of Mumbai

➤ Name of the Place: CHM College, Ulhasnagar

➤ Date of the visit: 7<sup>th</sup> December, 2023

**Time:** 09:30 am to 04:30 pm

> No. of Projects: 9

➤ No. of Participants: 21 students, 2 staff

> Aavishkar Research Convention outcome: 1) This event was immensely helpful in gaining practical knowledge of the scientific phenomenon to the students.

2) This research convention was helpful for student to update their knowledge about future scope of science and technology.