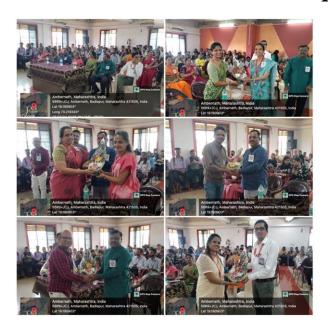

# Report of online webinar on "Tips on Publishing Research Papers in Reputed Journals"

Academic Year 2023-24

|                              | Academic Tear 2025-24                                          |  |  |
|------------------------------|----------------------------------------------------------------|--|--|
| Program Details              | Report                                                         |  |  |
|                              | Online Webinar on                                              |  |  |
|                              | "Tips on Publishing Research Papers in Reputed Journals"       |  |  |
| Name of the Topic            | Highlights: 1) Features of Effective Manuscript                |  |  |
|                              | 2) Graphical Abstract Creation                                 |  |  |
|                              | 3) Selection of Journals                                       |  |  |
| Organized by                 | Research Cell                                                  |  |  |
| Date and time                | 04/09/2023, 12:00noon.                                         |  |  |
| Venue                        | S.I.C.E. Society's Degree College of Arts, Science &           |  |  |
|                              | Commerce, Ambernath (W)                                        |  |  |
| Online Webinar Platform      | Google Meet                                                    |  |  |
| Anchor                       | Mrs. Shanti Mudiliar                                           |  |  |
| Webinar Addressed by         | Principal, Dr. Swapna Samel                                    |  |  |
| Resource person's            | Dr. Pravin G. Hudge                                            |  |  |
| introduction given by        |                                                                |  |  |
|                              | Dr. Vishnu A. Adole,                                           |  |  |
| Name of the Resource Person  | Assistant Professor, Dept. of Chemistry, Mahatma Gandhi        |  |  |
|                              | Vidyamandir's LVH Arts Science and Commerce College,           |  |  |
|                              | Panchavati, Nashik, Maharashtra.  • On Google meet: 101        |  |  |
| Total number of participants | • YouTube live: 130                                            |  |  |
| Total number of participants | • Total: 231                                                   |  |  |
|                              | Gujrat, Tamilnadu, Karnatka                                    |  |  |
|                              | From Maharashtra state, Mumbai, Pune, Nanded,                  |  |  |
| Participants from            | Palghar, Latur, Raigad, Thane, Ch. Sambhaji Nagar,             |  |  |
|                              | Beed, Nashik, Silvassa UT                                      |  |  |
| Vote of thanks given by      |                                                                |  |  |
| vote of thanks given by      | Dr. Pravin Hudge                                               |  |  |
|                              | All the participated faculty members and research scholars are |  |  |
| Program Outcome              | benefited from this webinar and got clear idea about how to    |  |  |
|                              | write research paper more effectively and published in reputed |  |  |
|                              | journals.                                                      |  |  |

### Online Webinar on "Tips on Publishing Research Papers in Reputed Journals"

Date: 04/09/2023, Time: 12:00noon

Pic from Google Meet