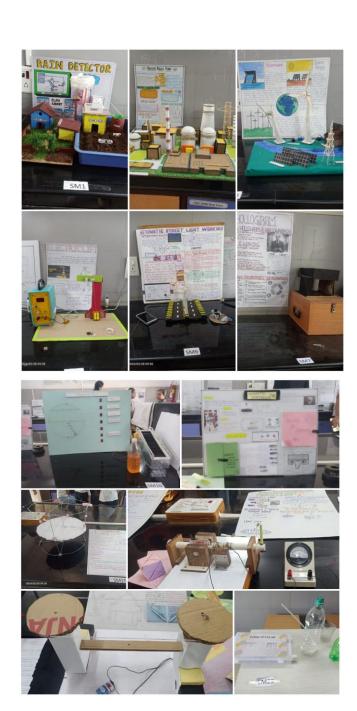

# Intercollegiate Science Exhibition on 28th February 2024

# **Photos**

Prize Distribution of Scientific Model, Poster Presentation and Science Logo Making competitions

**Judging and Experiment Demonstration** 

SICES DEGREE COLLEGE OF ARTS, SCIENCE & COMMERCE AMBERNATH - 421505

# Degree College of Arts, Science and Commerce, Ambernath (W.) Jambhul Phata, Chikhloli, Ambarnath(West)-421505 (Affiliated to University of Mumbai)

NAAC Accredited B<sup>+</sup> (CGPA: 2.62)

Scientific Models and Posters