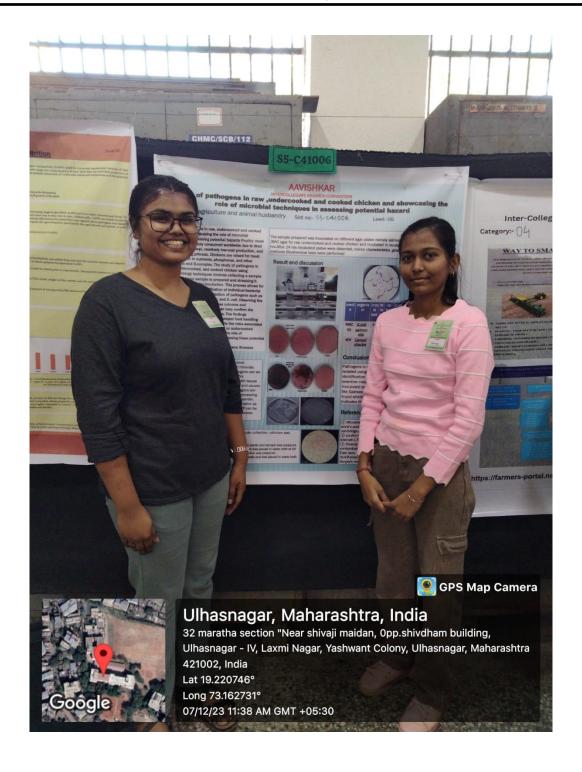

## <u>Academic Year 2023-24</u> Participation in Aavishkar Research Convention

## **Report**

> Organized by: University of Mumbai

➤ Name of the Place: CHM College, Ulhasnagar

➤ Date of the visit: 7<sup>th</sup> December, 2023

**Time:** 09:30 am to 04:30 pm

> No. of Projects: 9

➤ No. of Participants: 21 students, 2 staff

# **Photos**