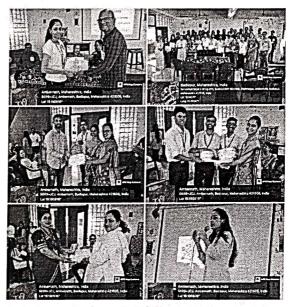

# Intercollegiate Science Exhibition on 28th February 2024

# **Photos**

Prize Distribution of Scientific Model, Poster Presentation and Science Logo Making competitions

**Judging and Experiment Demonstration** 

SICES DEGREE COLLEGE OF ARTS, SCIENCE & COMMERCE AMBERNATH - 421505