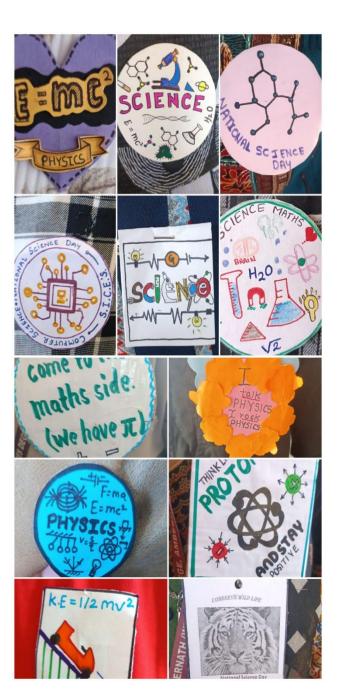

# **NOTICE**

All the students of B.Sc. (Plain, Microbiology, Computer Science & Information Technology) are informed that, on the occasion of National Science Day, Science Association will be organizing Science Logo Making Competition on 28th February, 2024". All the students should compulsory participate in this competition and use their science logo as a badge.

**Sample of Science Logo:** 

 $E = mc^2$ 

**Science Logos** 

**PRINCIPAL** SICES DECREE COLLEGE OF ARTS, SCIENCE & COMMERCE AMBERNATH - 421505

S.I.C.E. Society's

Degree College of Arts, Science and Commerce, Ambernath (W)

A.Y. 2023-24

Intercollegiate Science Exhibition