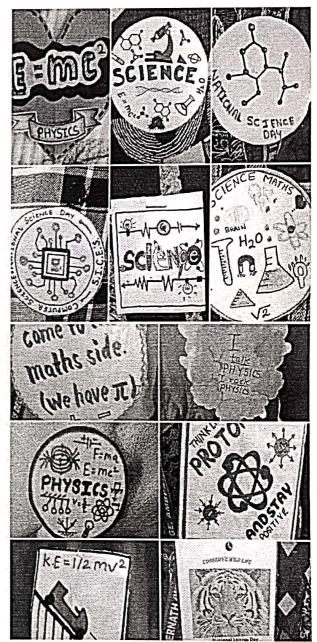

# **NOTICE**

All the students of B.Sc. (Plain, Microbiology, Computer Science & Information Technology) are informed that, on the occasion of National Science Day, Science Association will be organizing Science Logo Making Competition on 28th February, 2024". All the students should compulsory participate in this competition and use their science logo as a badge.

**Sample of Science Logo:** 

 $E = mc^2$ 

**Science Logos** 

**PRINCIPAL** SICES DECREE COLLEGE OF ARTS, SCIENCE & COMMERCE AMBERNATH - 421505

S.I.C.E. Society's

Degree College of Arts, Science and Commerce, Ambernath (W)

A.Y. 2023-24

Intercollegiate Science Exhibition