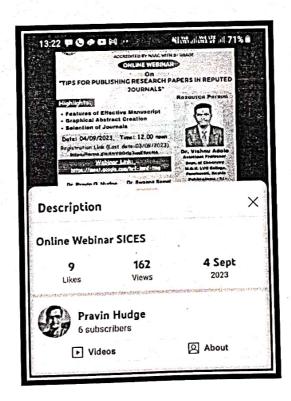

# ONLINE WEBINAR

"TIPS FOR PUBLISHING RESEARCH PAPERS IN REPUTED
"JOURNALS"

# Highlights:

- Features of Effective Manusrcipt
- Graphical Abstract Creation
- Selection of Journals

Date: 04/09/2023, Time: 12.00 noon

Registration Link (Last date:03/09/2023)
<a href="https://forms.gle/8NVGQrfg3uqE9pcNA">https://forms.gle/8NVGQrfg3uqE9pcNA</a>

Webinar Link:

https://meet.google.com/hrf-imnf-tmg

Dr. Pravin G. Hudge

Chairperson - Reasearch Cell

Dr. Swapna Samel Principal

# Resource Person

Dr. Vishnu Adole
Assistant Professor
Dept. of Chemistry
M.G.V. LVH College,
Panchavati, Nashik
Publications - 51+
Citations - 960
i10 index - 35

www.sicesdegreecollege.edu.in