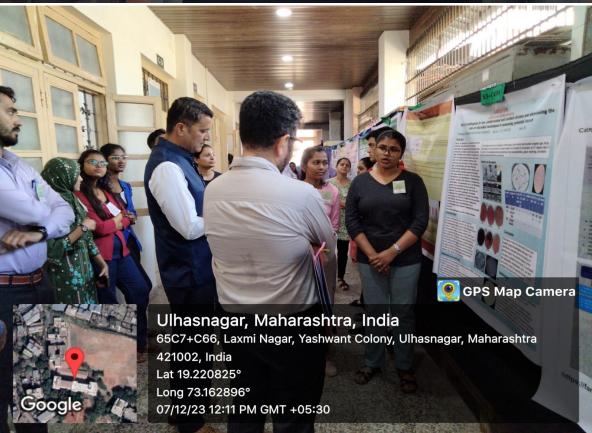

## <u>Academic Year 2023-24</u> Participation in Aavishkar Research Convention

## **Report**

> Organized by: University of Mumbai

➤ Name of the Place: CHM College, Ulhasnagar

➤ Date of the visit: 7<sup>th</sup> December, 2023

**Time:** 09:30 am to 04:30 pm

> No. of Projects: 9

➤ No. of Participants: 21 students, 2 staff

# **Photos**