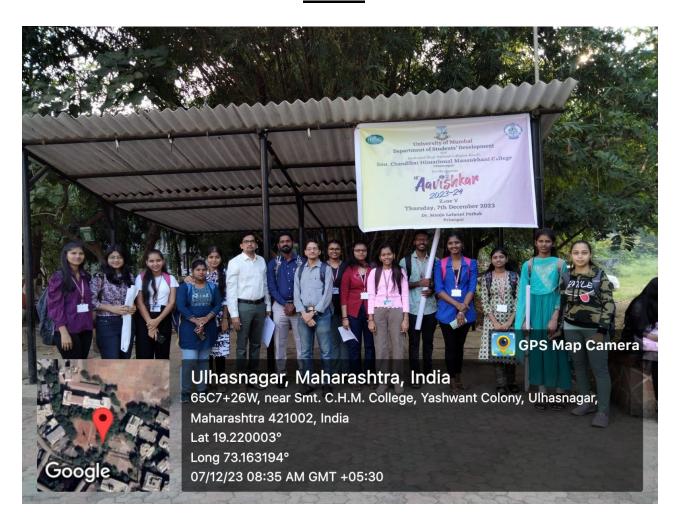

## <u>Academic Year 2023-24</u> Participation in Aavishkar Research Convention

## **Report**

> Organized by: University of Mumbai

➤ Name of the Place: CHM College, Ulhasnagar

➤ Date of the visit: 7<sup>th</sup> December, 2023

**Time:** 09:30 am to 04:30 pm

> No. of Projects: 9

➤ No. of Participants: 21 students, 2 staff

# **Photos**