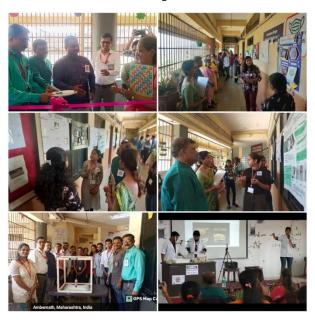

# Intercollegiate Science Exhibition on 28th February 2024

# **Photos**

Prize Distribution of Scientific Model, Poster Presentation and Science Logo Making competitions

**Judging and Experiment Demonstration** 

SICES DEGREE COLLEGE OF ARTS, SCIENCE & COMMERCE AMBERNATH - 421505

# Degree College of Arts, Science and Commerce, Ambernath (W.) Jambhul Phata, Chikhloli, Ambarnath(West)-421505 (Affiliated to University of Mumbai)

NAAC Accredited B<sup>+</sup> (CGPA: 2.62)

Scientific Models and Posters