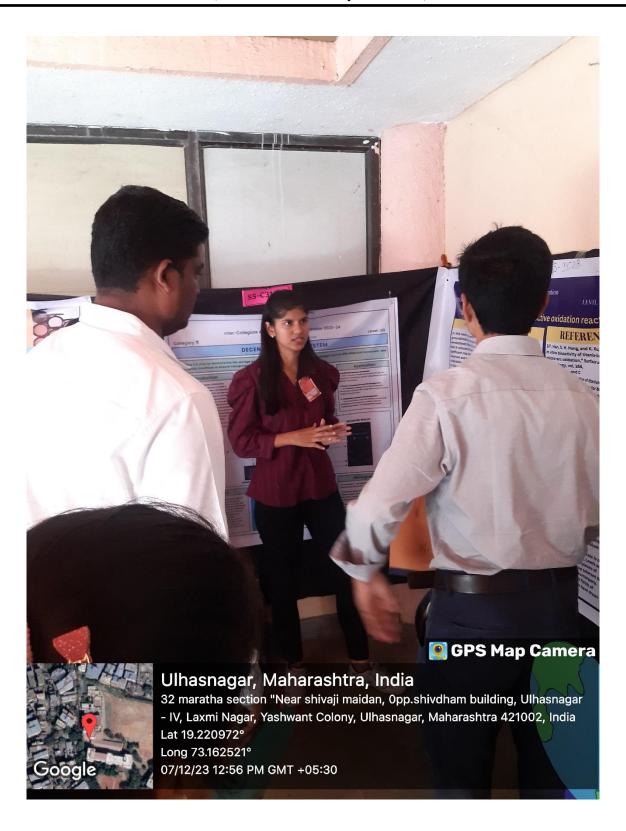

## <u>Academic Year 2023-24</u> Participation in Aavishkar Research Convention

## **Report**

> Organized by: University of Mumbai

➤ Name of the Place: CHM College, Ulhasnagar

➤ Date of the visit: 7<sup>th</sup> December, 2023

**Time:** 09:30 am to 04:30 pm

> No. of Projects: 9

➤ No. of Participants: 21 students, 2 staff

> Aavishkar Research Convention outcome: 1) This event was immensely helpful in gaining practical knowledge of the scientific phenomenon to the students.

2) This research convention was helpful for student to update their knowledge about future scope of science and technology.