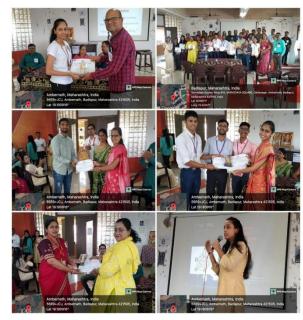

## **Report**

> Organized by: University of Mumbai

➤ Name of the Place: CHM College, Ulhasnagar

➤ Date of the visit: 7<sup>th</sup> December, 2023

**Time:** 09:30 am to 04:30 pm

> No. of Projects: 9

➤ No. of Participants: 21 students, 2 staff

> Aavishkar Research Convention outcome: 1) This event was immensely helpful in gaining practical knowledge of the scientific phenomenon to the students.

2) This research convention was helpful for student to update their knowledge about future scope of science and technology.

# **Photos**