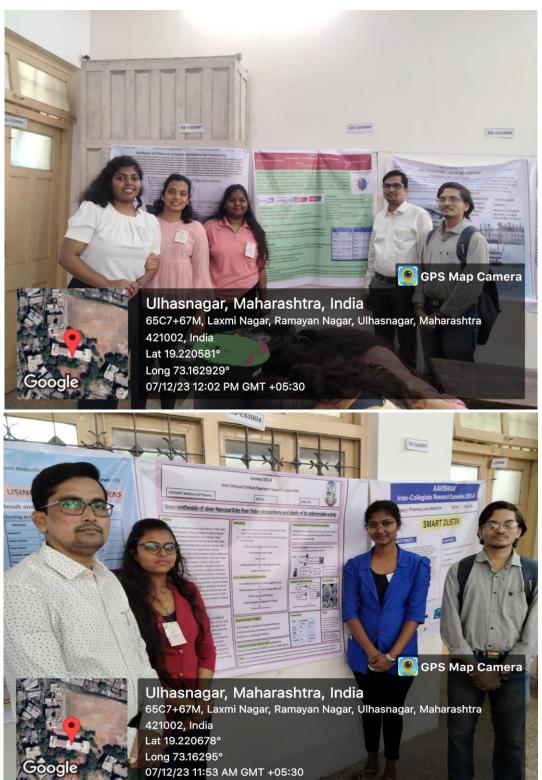

## <u>Academic Year 2023-24</u> Participation in Aavishkar Research Convention

## **Report**

> Organized by: University of Mumbai

➤ Name of the Place: CHM College, Ulhasnagar

➤ Date of the visit: 7<sup>th</sup> December, 2023

**Time:** 09:30 am to 04:30 pm

> No. of Projects: 9

➤ No. of Participants: 21 students, 2 staff

# **Photos**