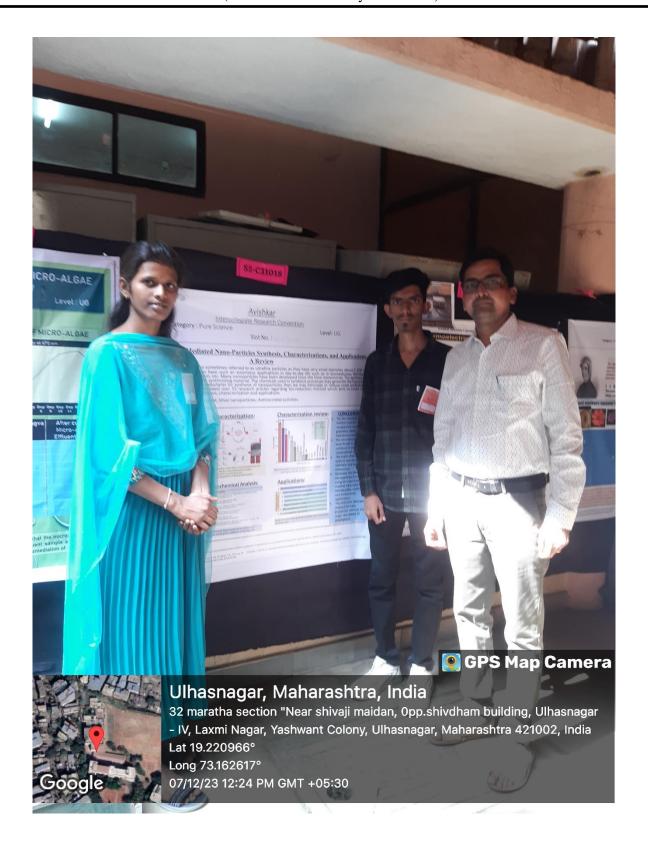

## <u>Academic Year 2023-24</u> Participation in Aavishkar Research Convention

## **Report**

> Organized by: University of Mumbai

➤ Name of the Place: CHM College, Ulhasnagar

➤ Date of the visit: 7<sup>th</sup> December, 2023

**Time:** 09:30 am to 04:30 pm

> No. of Projects: 9

➤ No. of Participants: 21 students, 2 staff

> Aavishkar Research Convention outcome: 1) This event was immensely helpful in gaining practical knowledge of the scientific phenomenon to the students.

2) This research convention was helpful for student to update their knowledge about future scope of science and technology.