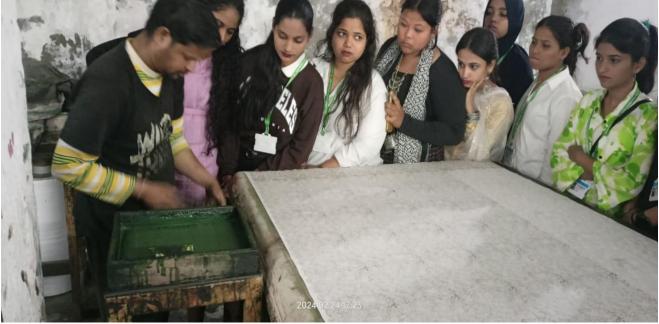

## Industrial Visit to Jaipur, Rajasthan from 23<sup>rd</sup> February to 26<sup>th</sup> February 2024