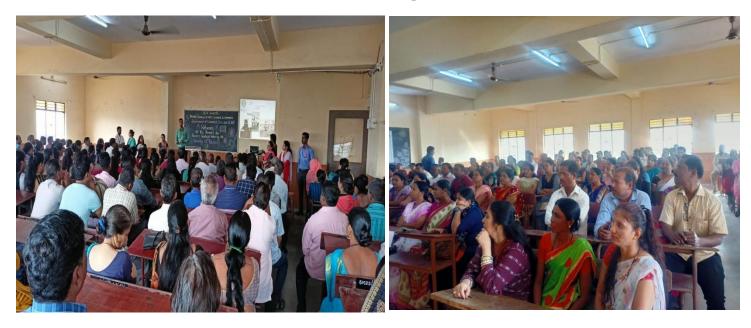

## **BMS DEPARTMENT**

LIST OF ACTIVITIES CONDUCTED IN THE A.Y. 2023-24

Welcome Programme on 26th August, 2023

PTA MEETING ON 16th September, 2023

T.Y Preliminary Examination on 28th October, 2023

Project Guidance lecture for TY black book project 12th February 2024