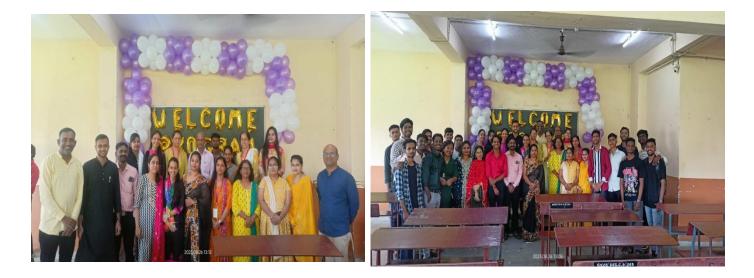

## **BMS DEPARTMENT**

LIST OF ACTIVITIES CONDUCTED IN THE A.Y. 2023-24

Welcome Programme on 26th August, 2023

PTA MEETING ON 16th September, 2023

T.Y Preliminary Examination on 28th October, 2023

Project Guidance lecture for TY black book project 12th February 2024