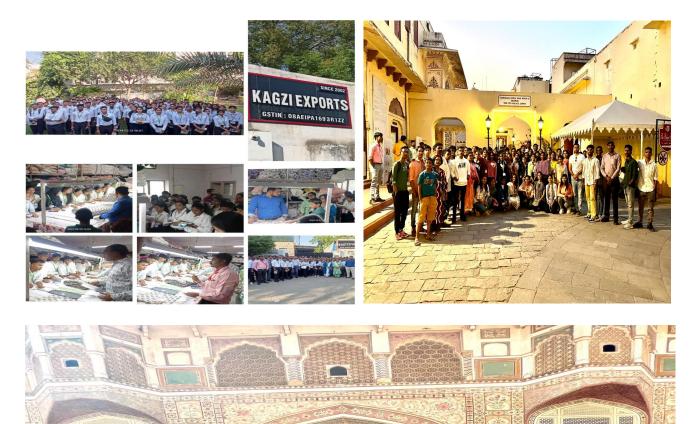

## Industrial Visit to Jaipur, Rajasthan from 23<sup>rd</sup> February to 26<sup>th</sup> February 2024