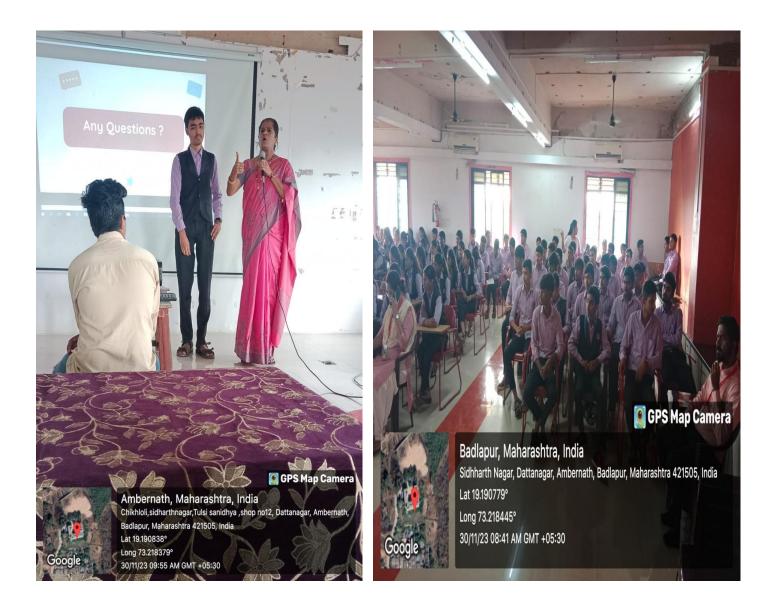

# Career Counseling Session on "What After $12^{th}$ "on $30^{th}$ November, 2023

'Career in Aviation, Hospitality, Travel & Tourism and Customer Service' on 19<sup>th</sup> January, 2024