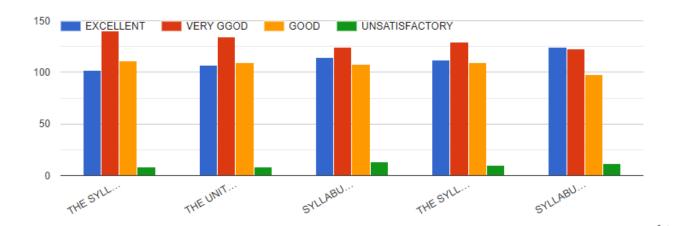

#### **Student Feedback on Syllabus**

PRINCIPAL
SICES DEGREE COLLEGE OF
ARTS, SCIENCE & COMMERCE
AMBERNATH - 421505