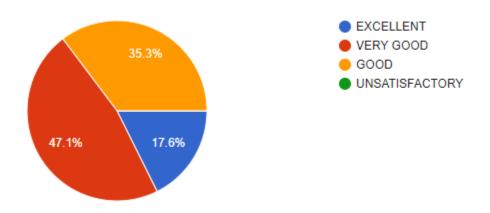

#### **Teachers Feedback on Syllabus**

| Feed Back | EXCELLENT | VERY<br>GOOD | GOOD | UNSATISFACTORY | %   |
|-----------|-----------|--------------|------|----------------|-----|
| TEACHER   | 17        | 47           | 35   | 0              | 100 |