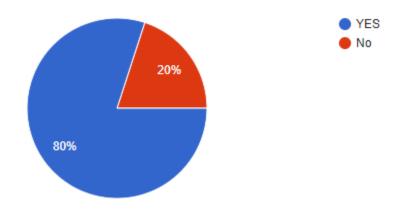

### **Employer Feedback on Syllabus**

| Feed Back | Satisfactory | UNSATISFACTORY | %   |
|-----------|--------------|----------------|-----|
| Employer  | 80           | 20             | 100 |

PRINCIPAL
SICES DEGREE COLLEGE OF
ARTS, SCIENCE & COMMERCE
AMBERNATH - 421505