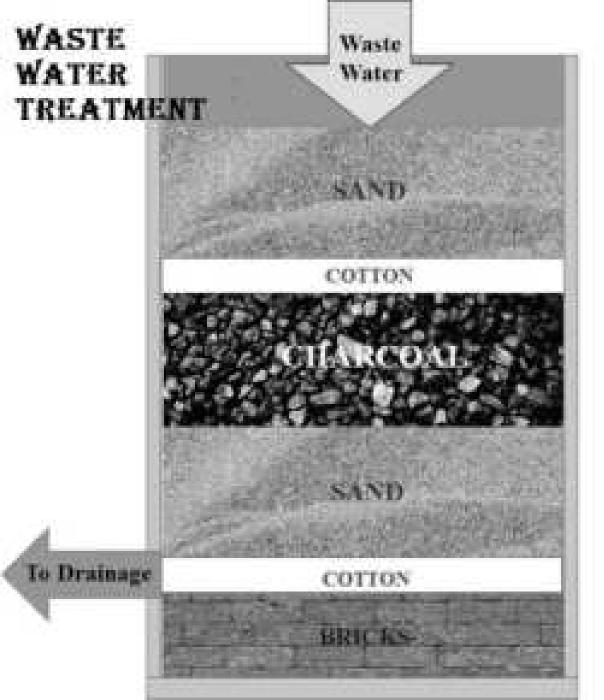

### Facilities in the institution for the management of the following types of degradable and non-degradable waste

| Sr.<br>No. | Document                                              | Page<br>No. |
|------------|-------------------------------------------------------|-------------|
| 1          | Photographs of compost pit for solid waste management | 1           |
| 2          | Photographs of liquid waste management system         | 2           |
| 4          | Photographs of e-waste collection drive               | 5           |