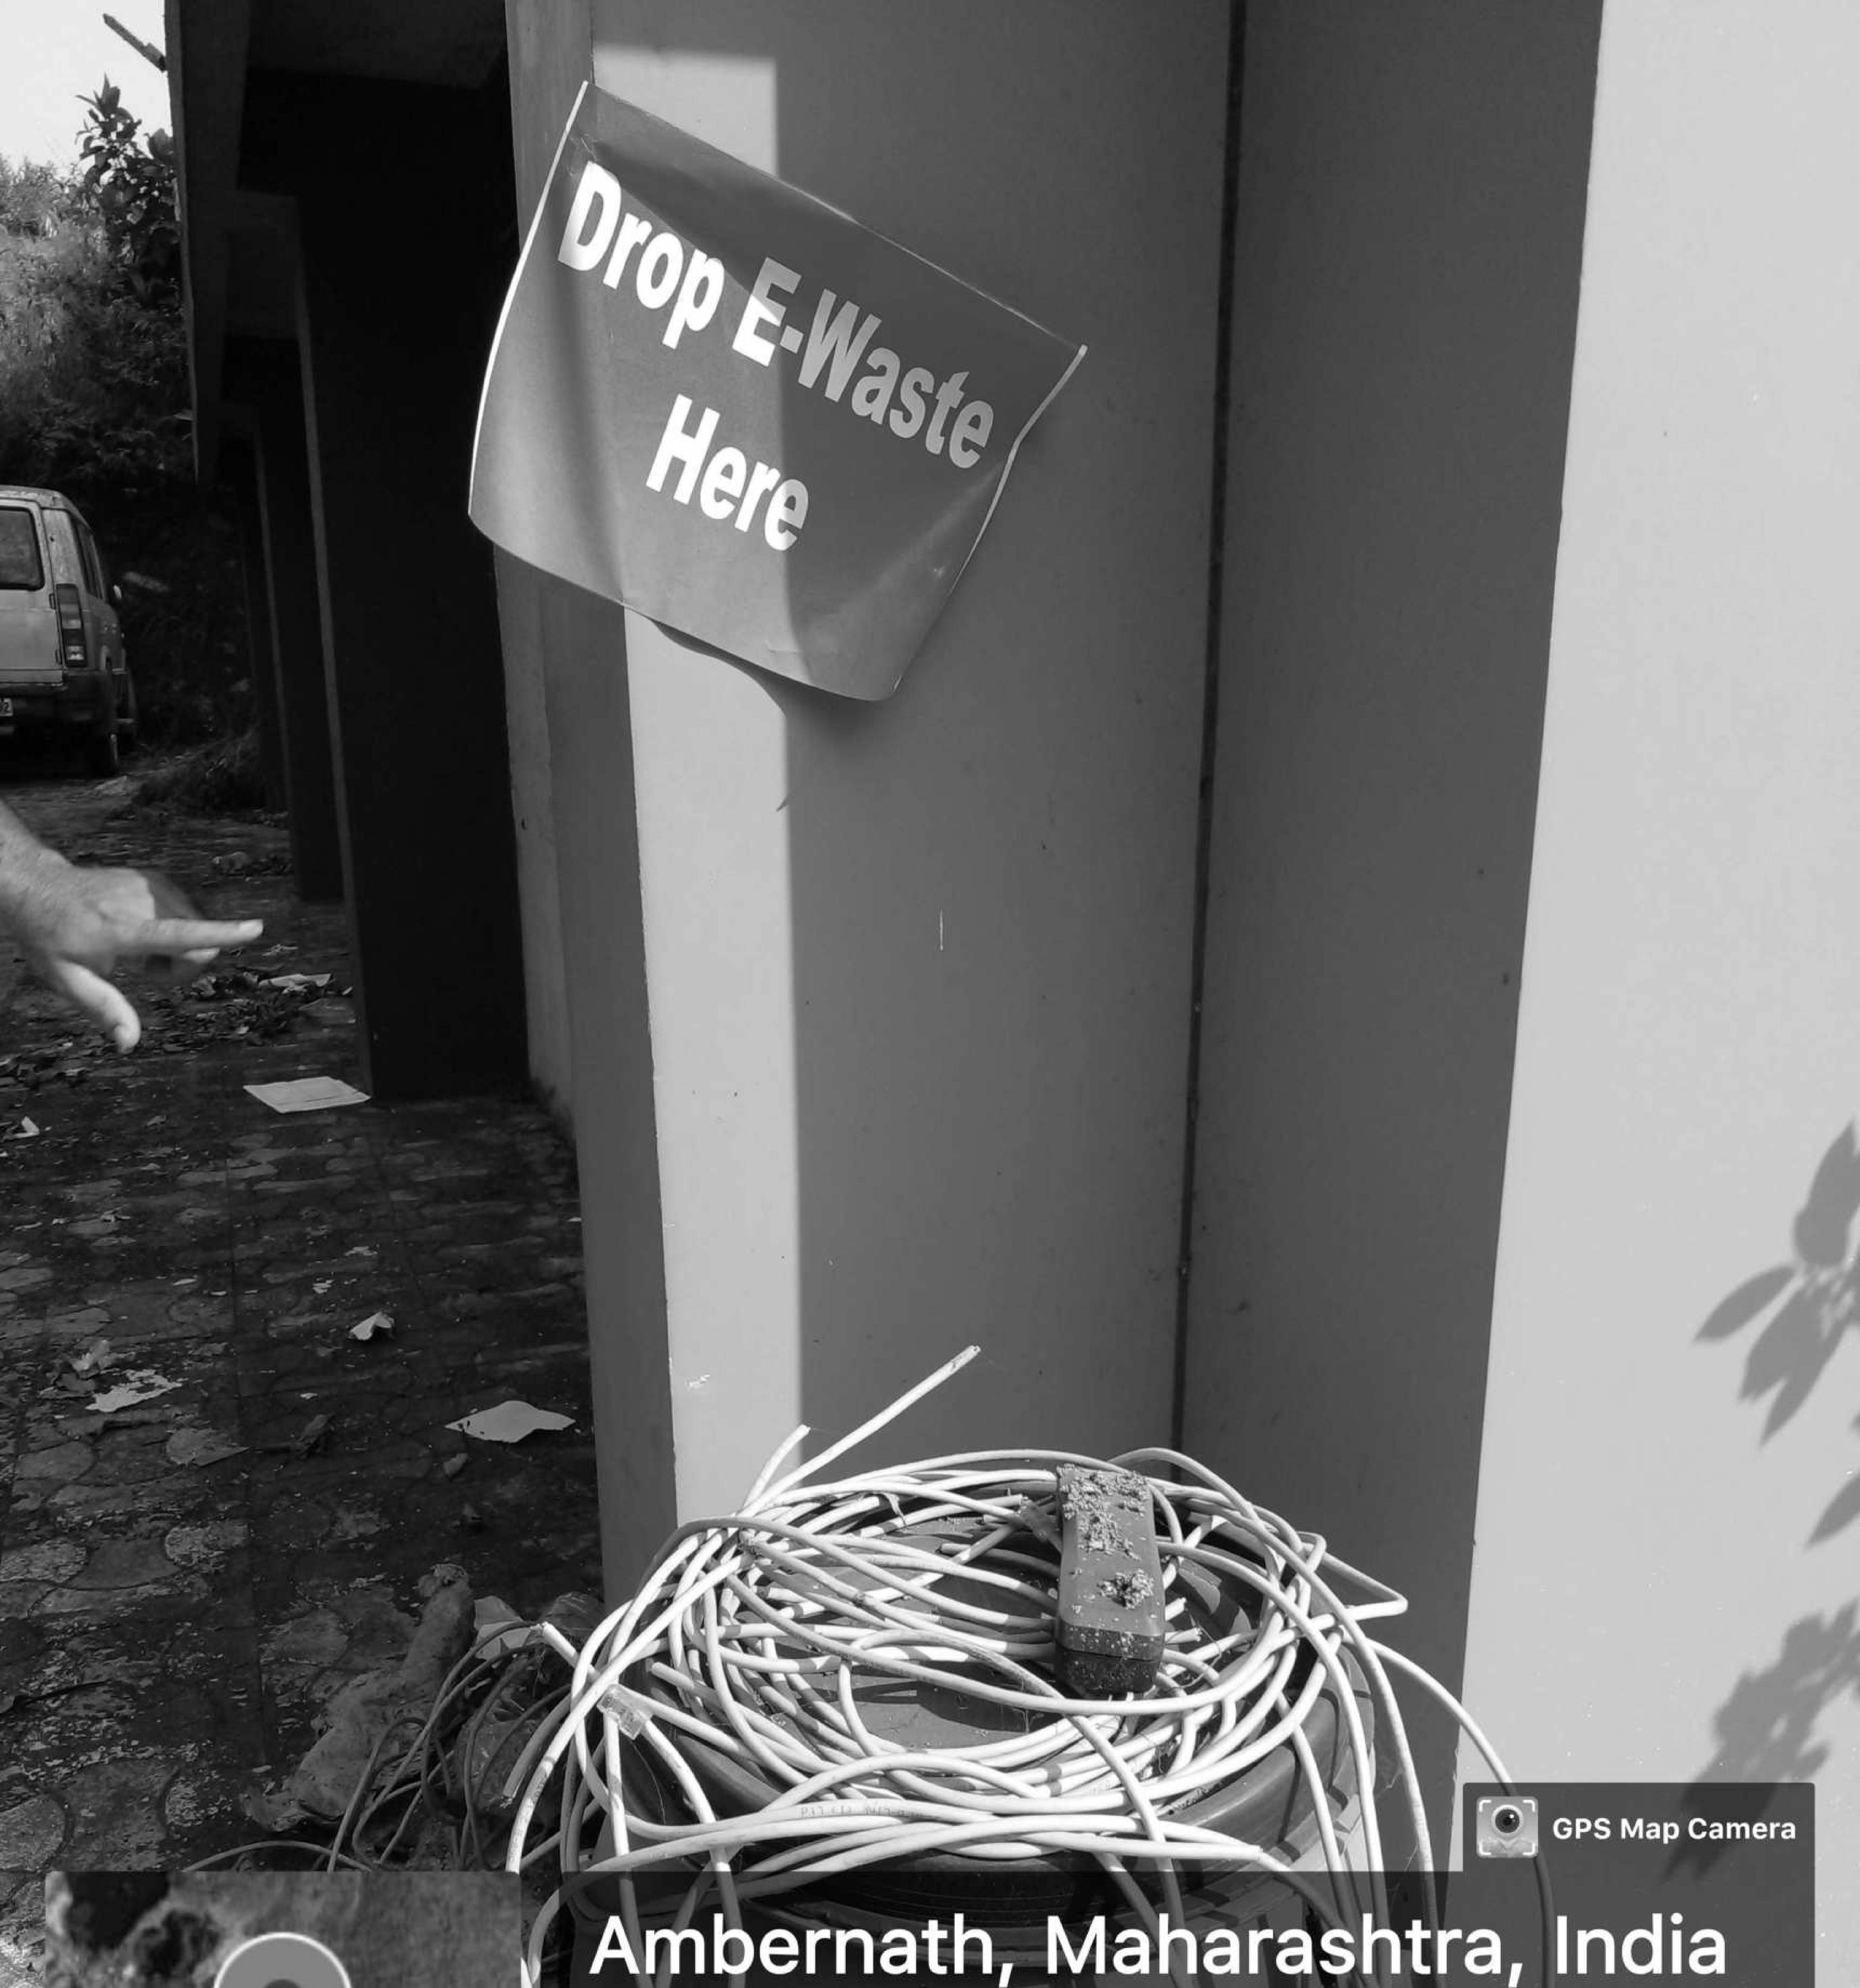

### Facilities in the institution for the management of the following types of degradable and non-degradable waste

| Sr.<br>No. | Document                                              | Page<br>No. |
|------------|-------------------------------------------------------|-------------|
| 1          | Photographs of compost pit for solid waste management | 1           |
| 2          | Photographs of liquid waste management system         | 2           |
| 4          | Photographs of e-waste collection drive               | 5           |