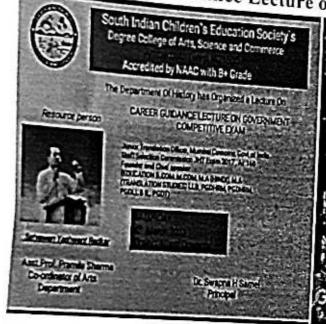

| 22.550     |
|     |                                    |                                          |            |
|     |                                    |                                          |            |
| _   |                                    |                                          |            |
|     |                                    |                                          |            |
| 4   |                                    | 3.5                                      |            |





Arts Science and Commerce Jambhul Phata, Chikhloli, Ambernath (West) Affiliated to University of Mumbai NAAC Accredited with B+ Grade

A.Y. 2022-23

Academic Year 2022-23

## Departments of History

"Carcer Guidance Lecture on Govt. Competitive Exam"