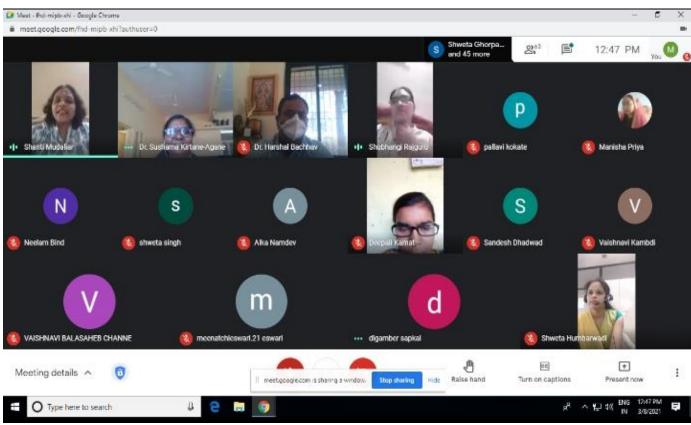

## **Activities Details:**

| Year    | Date                       | Activity                                                           | Speaker                                                                                                                                                                                                                                                                        |
|---------|----------------------------|--------------------------------------------------------------------|--------------------------------------------------------------------------------------------------------------------------------------------------------------------------------------------------------------------------------------------------------------------------------|
| 2020-21 | 8 <sup>th</sup> March 2021 | National webinar<br>On occasion of<br>International<br>women's day | <ul> <li>1.Mrs. PALLAVI PRASHANT HOLKAR</li> <li>IA &amp; AS, SR. DY. Accountant General(AMG-<br/>II),Nagpur, Maharashtra.</li> <li>2. Dr. Sushma Kirtane</li> <li>Assistant Professor, Department of Botony,<br/>Yashwantrao Chavan College of Science,<br/>Karad.</li> </ul> |

## **PHOTOGRAPHS:**