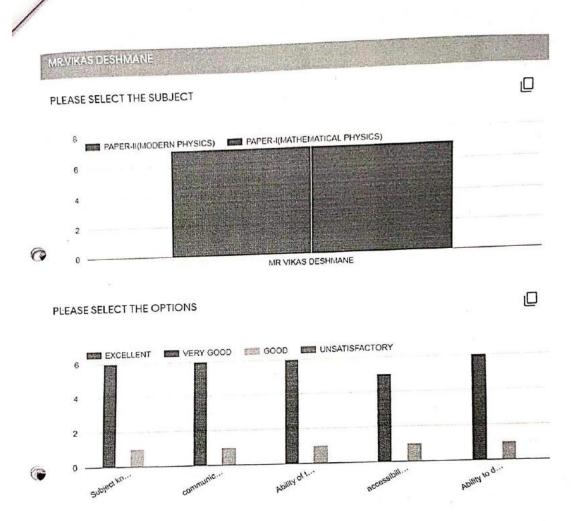

ATION BEHAVIOUR III





### PLEASE SELECT THE OPTIONS



### SUGGESTIONS:

- No
- There is no word to define a teachers.
- There should be self defense training or practical for girls in the college.
- There should be self defense training and practical for girls in college, this help the girls to protect their own self.
- Self defense knowledge to girl's in the college at least 1 practical in a week.
- No suggestions.
- Nil.



S.I.C.E.S. Degree College of Arts, Science & Commerce Ambernath - 421 505.



### S.1.C.E.Society's

### Degree College of Arts, Science & Commerce, Ambernath(W) (Affiliated to University of Mumbai)

10

### Student Feedback On Teachers F.Y. B.Sc. (Plain) 2019-20

# Mr. S. K. Awate

### PLEASE'SELECT THE SUBJECT



### PLEASE SELECT THE OPTIONS























### MR SHRIKANTH CHAVAN

### PLEASE SELECT THE SUBJECT



### PLEASE SELECT THE OPTIONS



### SUGGESTIONS:

- All professors are excellent in teaching, they have good qualities, they understand every student neatly.
- Thank you to all professors for being nice with us.
- All professors are excellent in teaching, they have good qualities.

Source College of the College of the

I/c Principal
S.L.C.E.S. Degree College of Arts, Science & Commerce
Ambernath - 421 505.

## S.I.C.E.S. DEGRE COLLEGE OF ARTS, SCIENCE AND COMMERCE, JAMBHUL PHATA, AMBARNATH (W.) Incremental Improvement Taken Report

| nghth of students is eased, They are able ccess online | information and do their                                                                         |