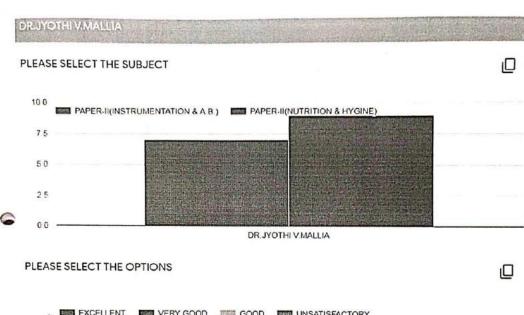

II ORGANIZATION BEHAVIOUR III





### PLEASE SELECT THE OPTIONS



### SUGGESTIONS:

- No
- There is no word to define a teachers.
- There should be self defense training or practical for girls in the college.
- There should be self defense training and practical for girls in college, this help the girls to protect their own self.
- Self defense knowledge to girl's in the college at least 1 practical in a week.
- No suggestions.
- Nil.



S.I.C.E.S. Degree College of Arts, Science & Commerce Ambernath - 421 505.



### S.1.C.E.Society's

### Degree College of Arts, Science & Commerce, Ambernath(W) (Affiliated to University of Mumbai)

10

### Student Feedback On Teachers F.Y. B.Sc. (Plain) 2019-20

# Mr. S. K. Awate

### PLEASE'SELECT THE SUBJECT



### PLEASE SELECT THE OPTIONS























### MR SHRIKANTH CHAVAN

### PLEASE SELECT THE SUBJECT



### PLEASE SELECT THE OPTIONS



### SUGGESTIONS:

- All professors are excellent in teaching, they have good qualities, they understand every student neatly.
- Thank you to all professors for being nice with us.
- All professors are excellent in teaching, they have good qualities.

Source College of the College of the

I/c Principal
S.L.C.E.S. Degree College of Arts, Science & Commerce
Ambernath - 421 505.

## S.I.C.E.S. DEGRE COLLEGE OF ARTS, SCIENCE AND COMMERCE, JAMBHUL PHATA, AMBARNATH (W.) Incremental Improvement Taken Report

| nghth of students is eased, They are able ccess online | information and do their                                                                         |