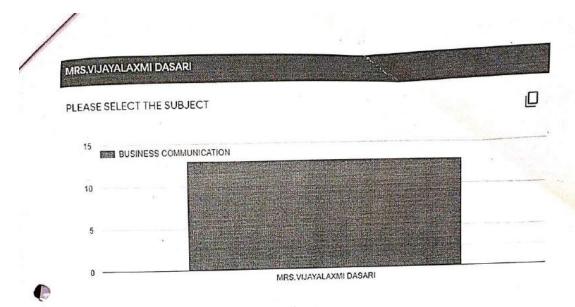

### Student Feedback On Teachers B.B.I. 2019-20

### Mr. Santosh Rohra

### MISS.NEELAM JAISWAR PLEASE SELECT THE SUBJECT