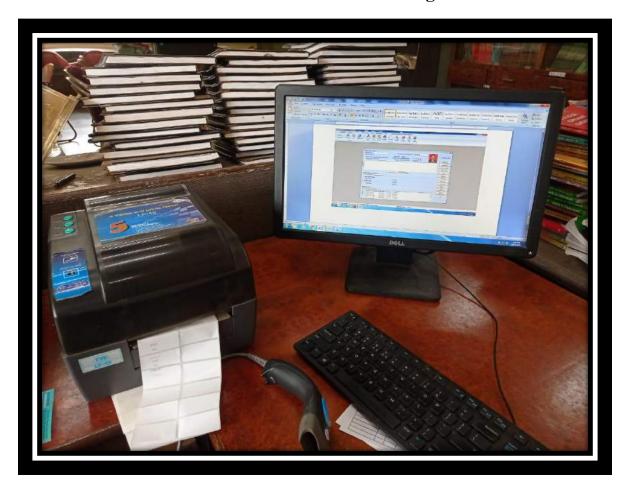

#### **Barcode Printer LP45 Image**

(Affiliated to University Of Mumbai)

#### **Computers for students use in Library**