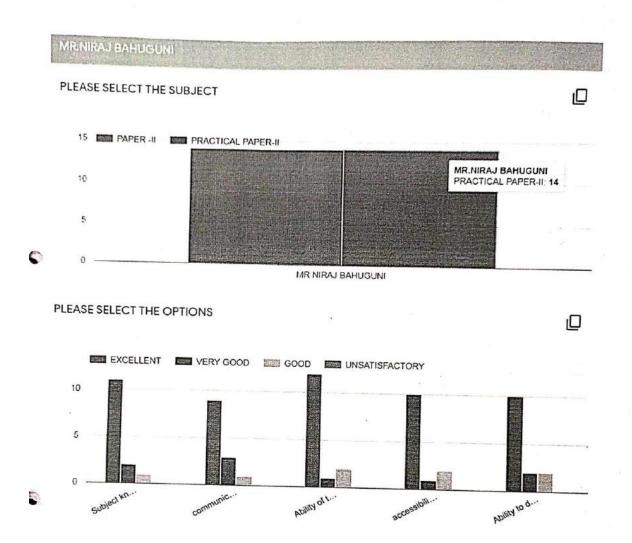

### Feedback Action Taken Report A.Y. 2019-20

| Name of Staff          | Feedback                                                          | 2 1 1 1 1 1 1 1                                                                                 |
|------------------------|-------------------------------------------------------------------|-------------------------------------------------------------------------------------------------|
| Dr. Harshal M. Bachhav | Excellent                                                         | No action taken as feedback was satisfactory. HOD recommended to                                |
| Mr. Sharad K. Awate    | Excellent                                                         | enhance students Research activities                                                            |
| Dr. Yogesh S. Shelar   | Excellent                                                         | evaluations and syllabus revisions<br>considering no internal evaluations                       |
| Dr. Niraj M. Bahuguni  | Excellent                                                         | recommended in syllabus                                                                         |
|                        | Dr. Harshal M. Bachhav  Mr. Sharad K. Awate  Dr. Yogesh S. Shelar | Dr. Harshal M. Bachhav Excellent  Mr. Sharad K. Awate Excellent  Dr. Yogesh S. Shelar Excellent |