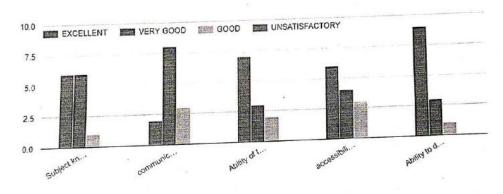

### Student Feedback On Teachers B.B.I. 2019-20

### Mr. Santosh Rohra

### MISS.NEELAM JAISWAR PLEASE SELECT THE SUBJECT

### PLEASE SELECT THE SUBJECT CORPORATE & SECURITIES LAW 15 MISS ROSHANI PUNJABI BUSINESS LAW 10 MISS ROSHANI PUNJABI BUSINESS LAW: 16

### PLEASE SELECT THE SUBJECT III IN BUSINESS MANAGEMENT III ORGANIZATION BEHAVIOUR III