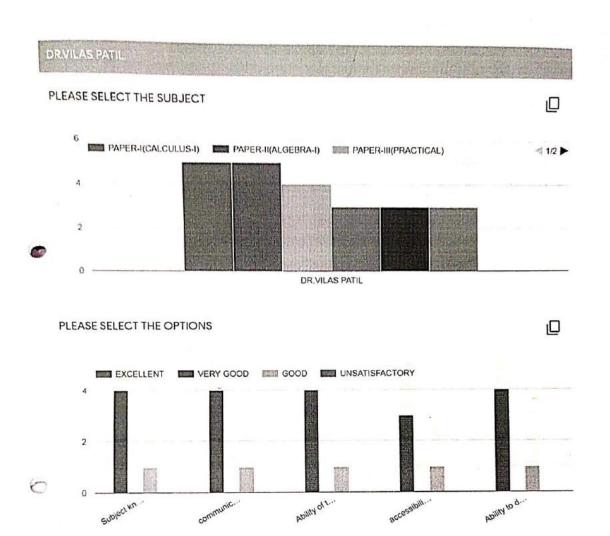

ION BEHAVIOUR III





### PLEASE SELECT THE OPTIONS



### SUGGESTIONS:

- No
- There is no word to define a teachers.
- There should be self defense training or practical for girls in the college.
- There should be self defense training and practical for girls in college, this help the girls to protect their own self.
- Self defense knowledge to girl's in the college at least 1 practical in a week.
- No suggestions.
- Nil.



S.I.C.E.S. Degree College of Arts, Science & Commerce Ambernath - 421 505.



### S.1.C.E.Society's

### Degree College of Arts, Science & Commerce, Ambernath(W) (Affiliated to University of Mumbai)

10

### Student Feedback On Teachers F.Y. B.Sc. (Plain) 2019-20

# Mr. S. K. Awate

### PLEASE'SELECT THE SUBJECT



### PLEASE SELECT THE OPTIONS























### MR SHRIKANTH CHAVAN

### PLEASE SELECT THE SUBJECT



### PLEASE SELECT THE OPTIONS



### SUGGESTIONS:

- All professors are excellent in teaching, they have good qualities, they understand every student neatly.
- Thank you to all professors for being nice with us.
- All professors are excellent in teaching, they have good qualities.

Source College of the College of the

I/c Principal
S.L.C.E.S. Degree College of Arts, Science & Commerce
Ambernath - 421 505.

## S.I.C.E.S. DEGRE COLLEGE OF ARTS, SCIENCE AND COMMERCE, JAMBHUL PHATA, AMBARNATH (W.) Incremental Improvement Taken Report

| nghth of students is eased, They are able ccess online | information and do their                                                                         |