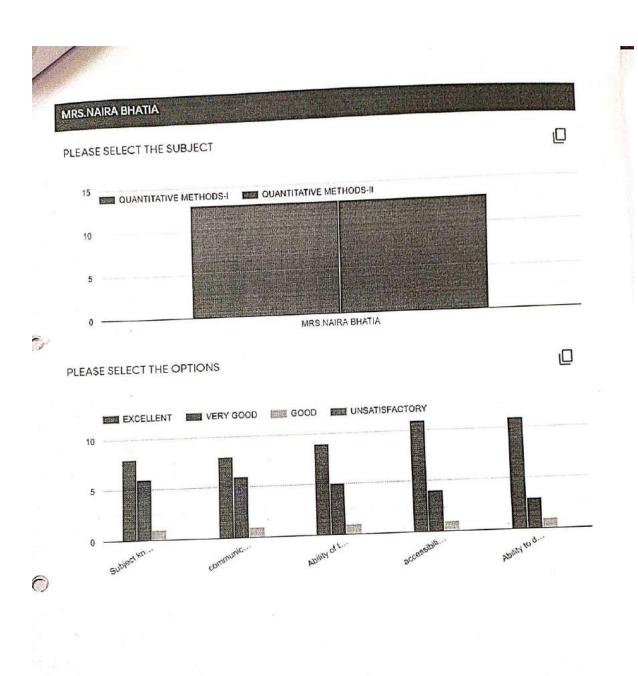

### **Department-Commerce**

| SRNO. | Name of Teacher             | Feedback | Action Taken    |
|-------|-----------------------------|----------|-----------------|
| 1.    | Asst. Prof. Uma Tanwar      | V. Good  |                 |
| 2.    | Asst. Prof. Rakhi Gulati    | V. Good  |                 |
| 3.    | Asst. Prof. Naira Bhatia    | V. Good  | No action taken |
| 4.    | Asst. Prof. Vishal Shingare | V. Good  | No action taken |
| 5.    | Asst. Prof. Jai Rijhwani    | Good     |                 |
| 6.    | Asst. Prof. Aruna Kadam     | V. Good  |                 |