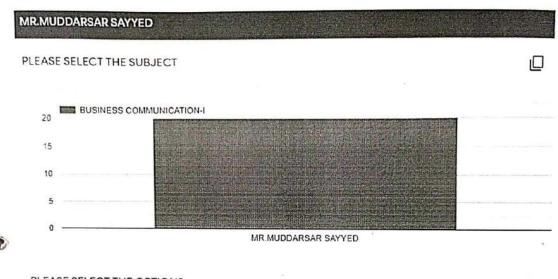

### Jambhul Phata, Ambernath (W)

### Academic Year-2019-20

### **Department-Commerce**

| SR.NO. | Name of Teacher               | Feedback | Action Taken    |
|--------|-------------------------------|----------|-----------------|
| 1.     | Asst. Prof. Uma Tanwar        | V.Good   |                 |
| 2.     | Asst. Prof. Rakhi Gulati      | V.Good   |                 |
| 3.     | Asst. Prof. Ghanshyam Lakhani | V.Good   | _               |
| 4.     | Asst. Prof. Vishal shingare   | V.Good   |                 |
| 5.     | Asst. Prof. Jai Rijhwani      | Good     | No action taken |
| 6.     | Asst. Prof. Shanti Mudaliar   | V.Good   |                 |
| 7.     | Asst. Prof. Naira Bhatia      | Good     |                 |
| 8.     | Asst. Prof. Mudassar Sayyed   | Good     |                 |
| 9.     | Asst. Prof. Santosh Rohra     | V.Good   |                 |
| 10.    | Asst. Prof. Roshni Punjabi    | Good     |                 |