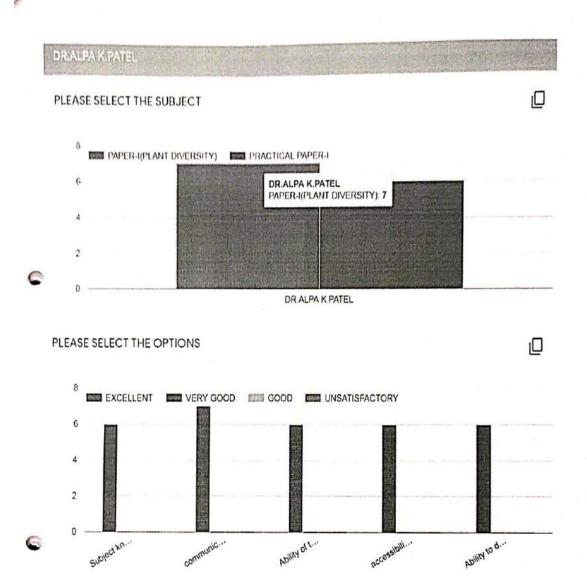

### COMMITTEE MEMBERS DETAILS:-

| Sr. | Name                        | Designation                                         | Department                |
|-----|-----------------------------|-----------------------------------------------------|---------------------------|
| 1   | Dr. Alpa Patel              | Chairperson of<br>Academic<br>planning<br>Committee | Botany                    |
| 2   | Asst. Prof. Shanti Mudaliar | Co-ordinator                                        | Self finance              |
| 3   | Dr. Pravin Hudge            | Member                                              | Physics                   |
| 4   | Asst. Prof. Neha Patil      | Member                                              | Information<br>Technology |

Committee was framed in the academic year 2016-17

Dr. Alpa Patel

Chairperson (Academic planning Committee)

Asst. Prof. Shanti Mudaliar

Co-ordinator (Feedback Committee)

Dr. Yogesh S. Shelar (NAAC Coordinator)