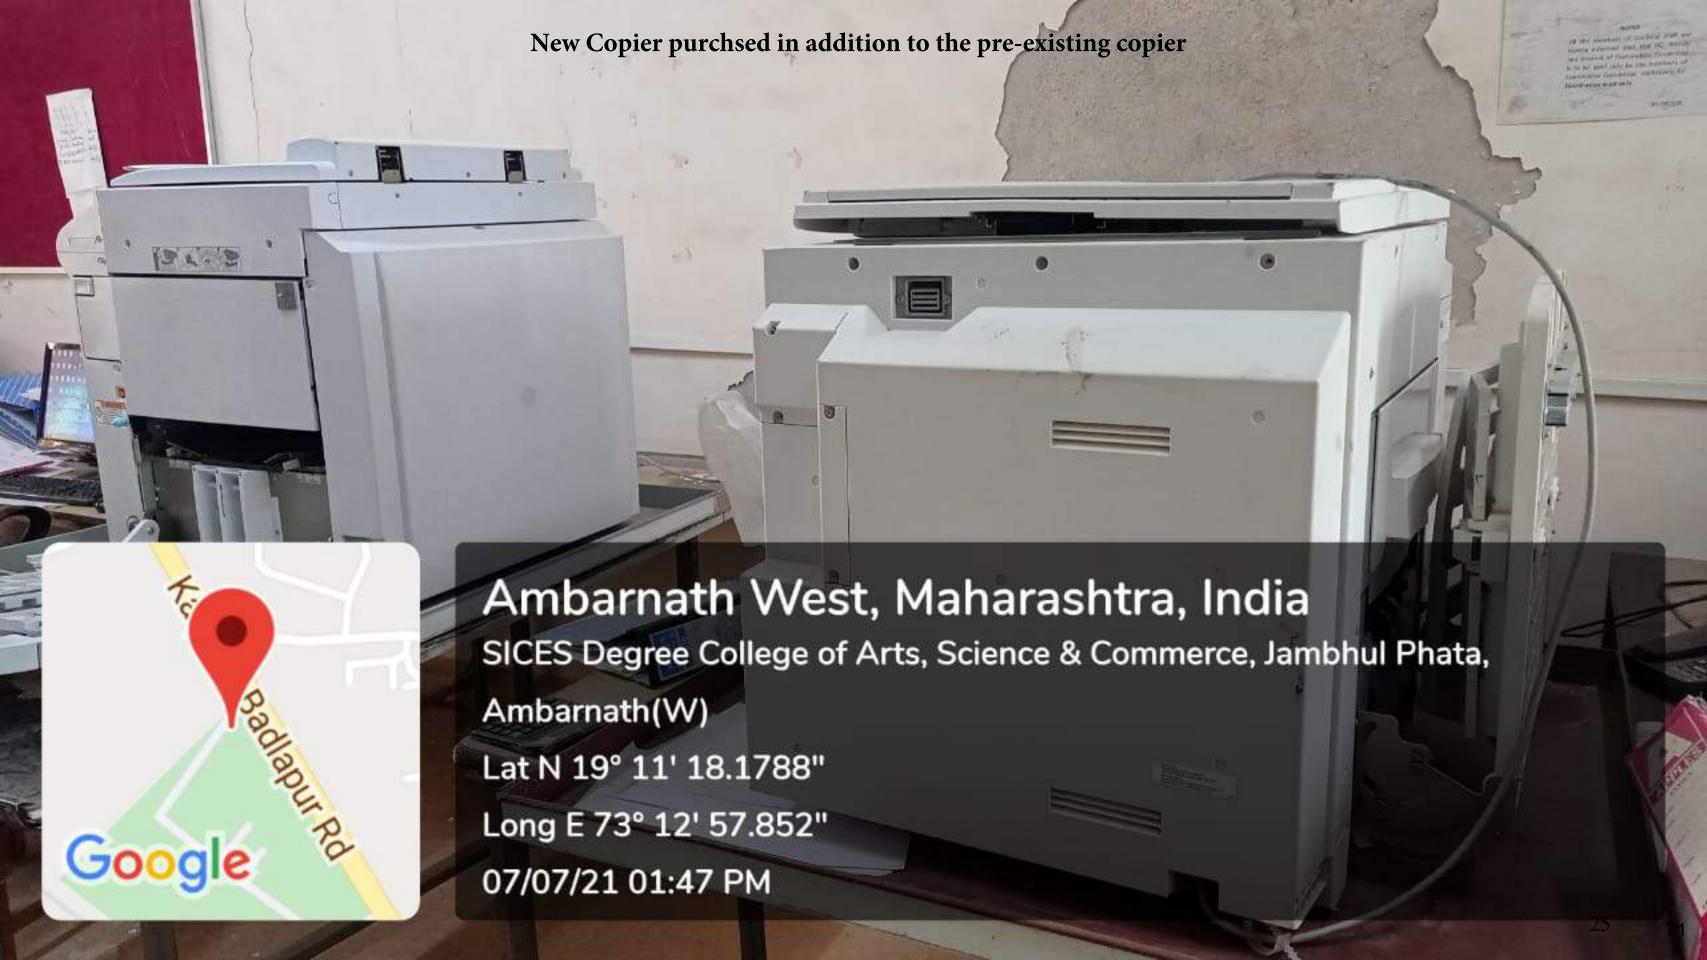

| 6 | 2017-18 | First Term | Answer sheet distribution started from the examination section itself as compared to the previous practice of using staff room | 2017-18 | First<br>term  | Answer sheet distribution started from the examination section itself as compared to the previous practice of using staff room | The security of the question paper was insured.                                                                                 |
|---|---------|------------|--------------------------------------------------------------------------------------------------------------------------------|---------|----------------|--------------------------------------------------------------------------------------------------------------------------------|---------------------------------------------------------------------------------------------------------------------------------|
| 7 | 2017-18 | First term | New copier, with high printing speed requirement                                                                               | 2017-18 | First<br>term  | New copier with high printing<br>speed was purchased for fast<br>printing of university question<br>paper                      | The Xeroxing of the question papers was completed in relatively less time                                                       |
| 8 | 2017-18 |            | Log Book for examination section                                                                                               | 2017-18 | 1 July<br>2017 | Log Book Prepared and implemented for examination section                                                                      | Record of staff entry in the examination room was maintained                                                                    |
| 9 | 2019-20 | July 2019  | Submission of question paper in soft copy                                                                                      | 2019-20 | Sep<br>2019    | The question papers were submitted by staff in soft copy                                                                       | This activity facilitated to reduce reduce<br>the printing of paper and envelop use<br>and also for smooth functioning of exams |