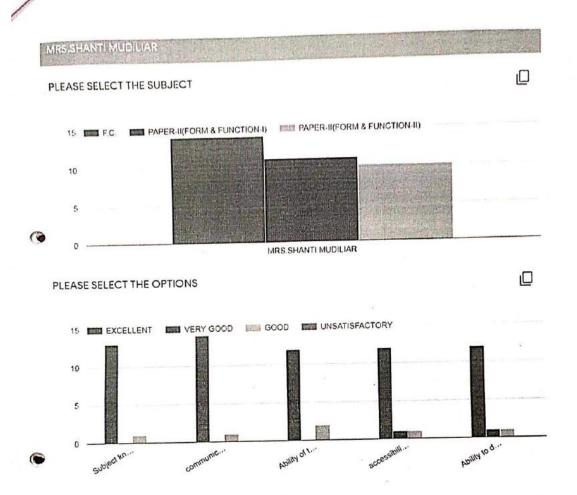

ANIZATION BEHAVIOUR III





### PLEASE SELECT THE OPTIONS



### SUGGESTIONS:

- No
- There is no word to define a teachers.
- There should be self defense training or practical for girls in the college.
- There should be self defense training and practical for girls in college, this help the girls to protect their own self.
- Self defense knowledge to girl's in the college at least 1 practical in a week.
- No suggestions.
- Nil.



S.I.C.E.S. Degree College of Arts, Science & Commerce Ambernath - 421 505.



### S.1.C.E.Society's

### Degree College of Arts, Science & Commerce, Ambernath(W) (Affiliated to University of Mumbai)

10

### Student Feedback On Teachers F.Y. B.Sc. (Plain) 2019-20

# Mr. S. K. Awate

### PLEASE'SELECT THE SUBJECT



### PLEASE SELECT THE OPTIONS























### MR SHRIKANTH CHAVAN

### PLEASE SELECT THE SUBJECT



### PLEASE SELECT THE OPTIONS



### SUGGESTIONS:

- All professors are excellent in teaching, they have good qualities, they understand every student neatly.
- Thank you to all professors for being nice with us.
- All professors are excellent in teaching, they have good qualities.

Source College of the College of the

I/c Principal
S.L.C.E.S. Degree College of Arts, Science & Commerce
Ambernath - 421 505.

## S.I.C.E.S. DEGRE COLLEGE OF ARTS, SCIENCE AND COMMERCE, JAMBHUL PHATA, AMBARNATH (W.) Incremental Improvement Taken Report

| nghth of students is eased, They are able ccess online | information and do their                                                                         |