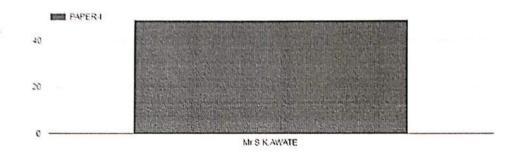

### Student Feedback On Teachers F.Y. B.Sc. (Plain) 2019-20

# Mr. S. K. Awate

### PLEASE'SELECT THE SUBJECT

### PLEASE SELECT THE OPTIONS