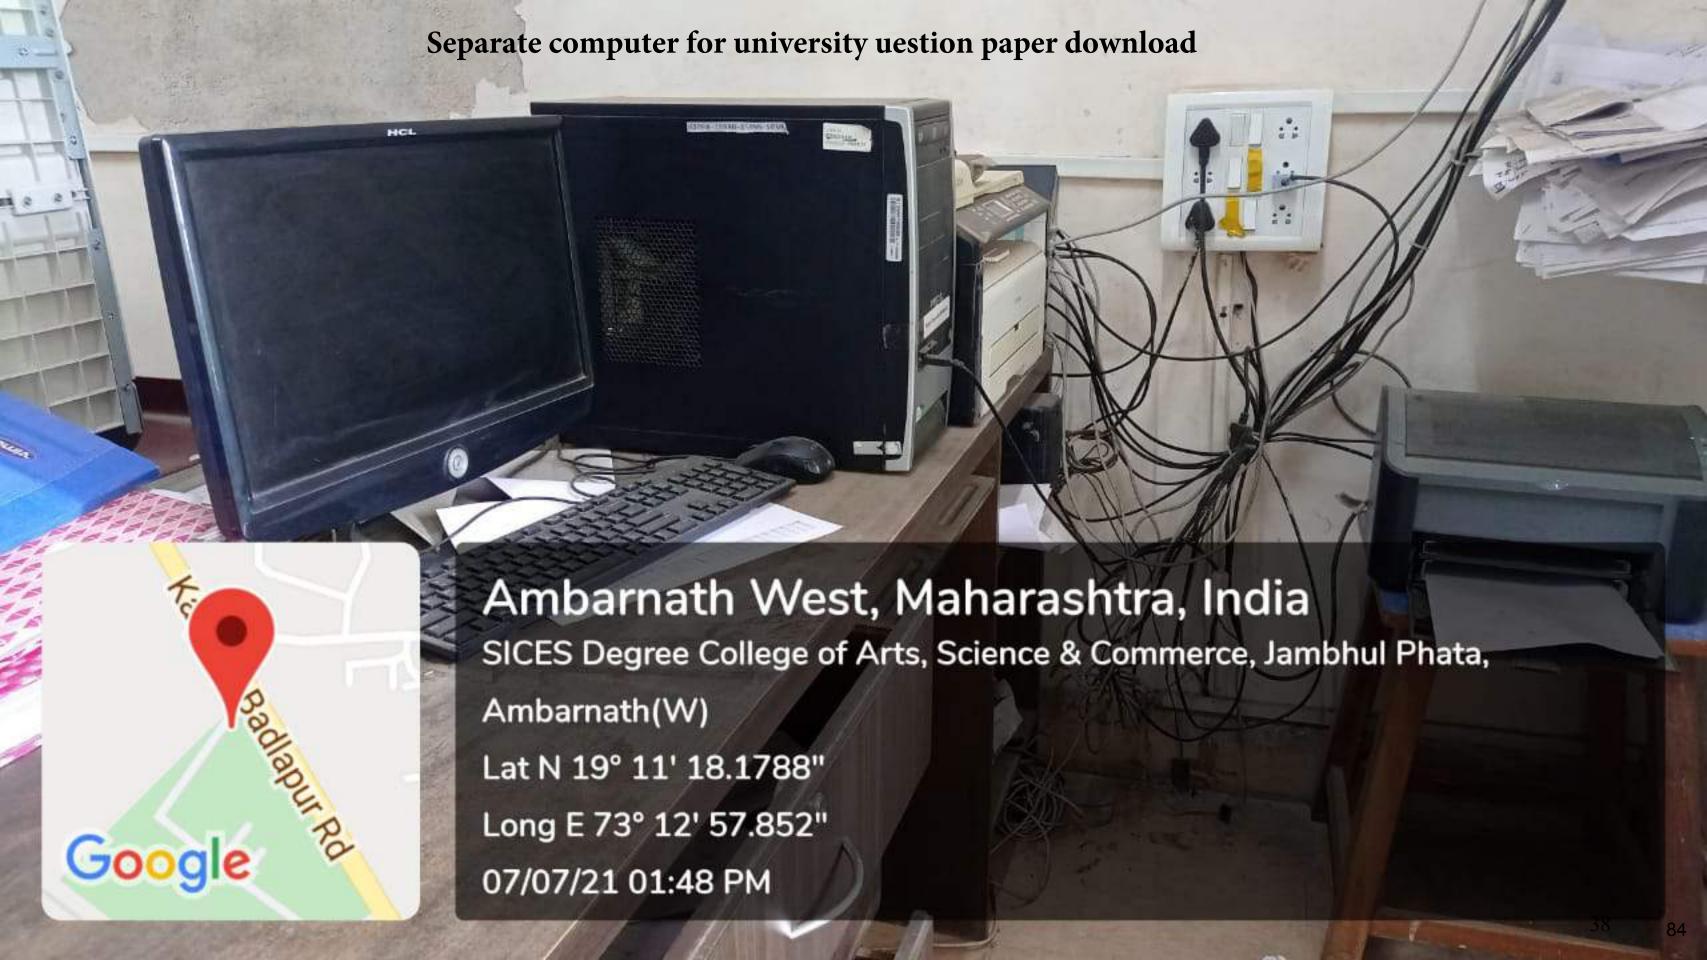

| 6 | 2017-18 | First Term | Answer sheet distribution started from the examination section itself as compared to the previous practice of using staff room | 2017-18 | First<br>term  | Answer sheet distribution started from the examination section itself as compared to the previous practice of using staff room | The security of the question paper was insured.                                                                                 |
|---|---------|------------|--------------------------------------------------------------------------------------------------------------------------------|---------|----------------|--------------------------------------------------------------------------------------------------------------------------------|---------------------------------------------------------------------------------------------------------------------------------|
| 7 | 2017-18 | First term | New copier, with high printing speed requirement                                                                               | 2017-18 | First<br>term  | New copier with high printing<br>speed was purchased for fast<br>printing of university question<br>paper                      | The Xeroxing of the question papers was completed in relatively less time                                                       |
| 8 | 2017-18 |            | Log Book for examination section                                                                                               | 2017-18 | 1 July<br>2017 | Log Book Prepared and implemented for examination section                                                                      | Record of staff entry in the examination room was maintained                                                                    |
| 9 | 2019-20 | July 2019  | Submission of question paper in soft copy                                                                                      | 2019-20 | Sep<br>2019    | The question papers were submitted by staff in soft copy                                                                       | This activity facilitated to reduce reduce<br>the printing of paper and envelop use<br>and also for smooth functioning of exams |