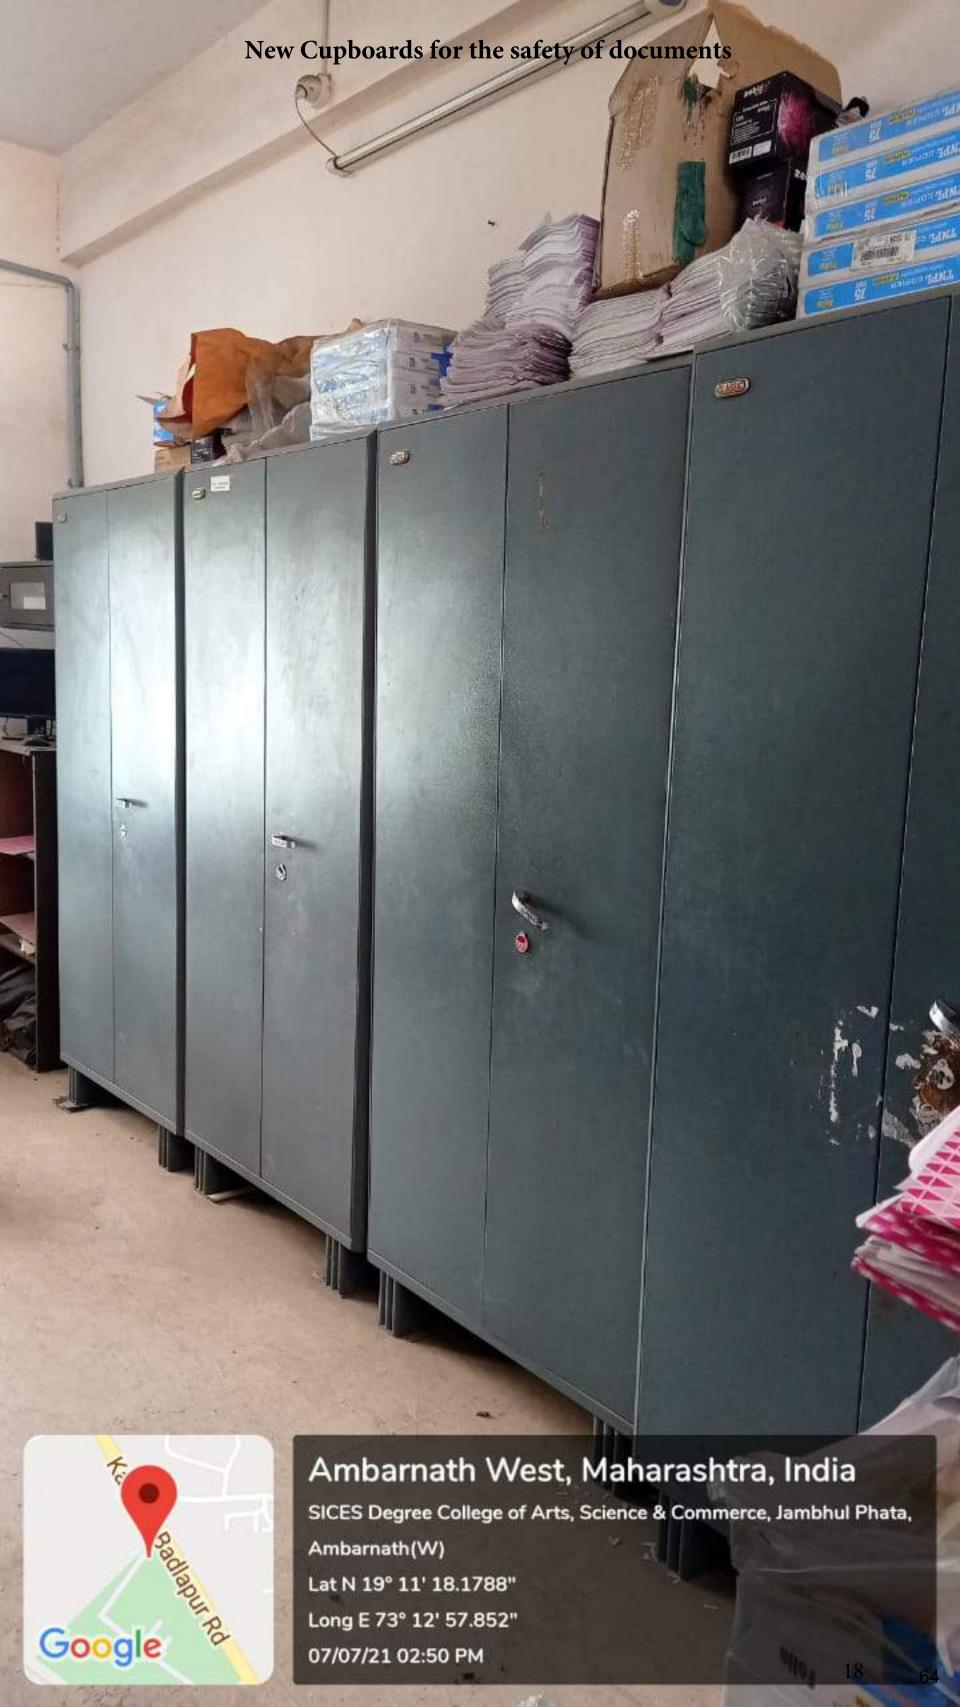

# S.I.C.E.S. DEGRE COLLEGE OF ARTS, SCIENCE AND COMMERCE, JAMBHUL PHATA, AMBARNATH (W.)

#### **Incremental Improvement Report**

Name of Committee : - Examination Committee

| Sr No | Year    | Date            | IQAC Initiative Taken                                                                       | Year    | Date              | Implementation Details                                                                                                         | Outcome                                                                                                                   |
|-------|---------|-----------------|---------------------------------------------------------------------------------------------|---------|-------------------|--------------------------------------------------------------------------------------------------------------------------------|---------------------------------------------------------------------------------------------------------------------------|
| 1     | 2015-16 | Sep 2015        | Update Microsys software for examination work                                               | 2015-16 | Sep<br>2015       | Microsys software was updated as per need                                                                                      | The examination result analysis work was completed in smooth manner                                                       |
| 2     | 2015-16 | First term      | Separator between university download area and distribution area                            | 2015-16 |                   | Movable separator between university download area and distribution area was made                                              | Download area was separated from the common space of the examination section                                              |
| 3     | 2016-17 | First term      | Number of cupboards<br>were increased to<br>accommodate the<br>documentation                | 2016-17 | First<br>term     | Number of cupboards were increased to accommodate the documentation were purchased.                                            | The examination committee documents were secured from the insects and dust.                                               |
| 4     | 2016-17 | 23 June<br>2016 | To increase number of committee members in examination committee                            | 2016-17 |                   | 2 members were increased in examination Committee                                                                              | Workload of examination work was distributed evenly for the smooth conducting of the exams.                               |
| 5     | 2017-18 | August<br>2017  | New Jio Dongle in exam<br>room for separate and<br>secure downloading of<br>question papers | 2017-18 | 03<br>Sep<br>2017 | Purchased New Jio Dongle for<br>secure downloading of<br>question papers and also as a<br>support in case broadband<br>failure | Jio Dongle was utilized for downloading question papers which helped for secure and separate connection of examination pc |