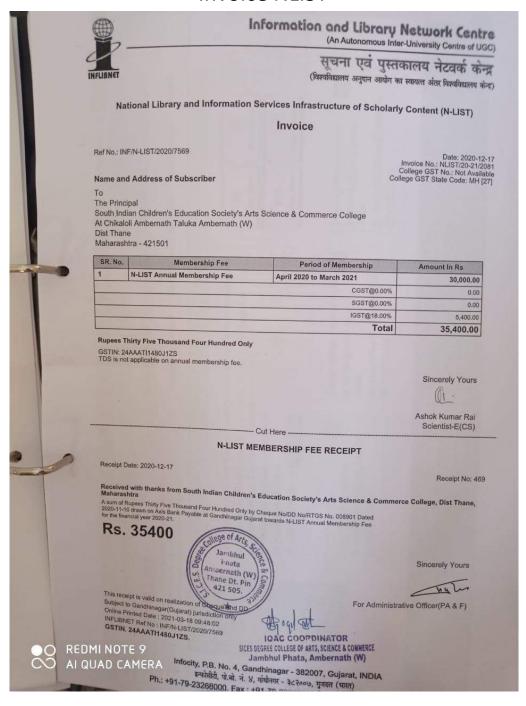

#### Invoice NLIST

#### **Invoice SOUL**

Information and Library Network Centre
(An Autonomous Inter-University Centre of UGC)

सूचना एवं पुस्तकालय नेटवर्क केन्द्र (बिर्वावच्या अनुका आगेग का स्वाप्त अंतर विस्वविद्यालय नेन्द्र)

INF/SOUL 2.0/INV-3803/2017

05th April, 2017

To, The Principal S.I.C.E.S, Degree College of Arts, Science, & Commerce Jambhul Phata, Ambernath Badlapur Rd, Chikloli Ambernath (West) - 421505 Dist-Thane, Maharashtra

Sub: Regarding SOUL 2.0 Limited Edition Software

Dear Sir/Ma'am,

With reference to subject cited above, we are herewith providing you SOUL 2.0 Limited Edition Software against the payment of Rs. 34,500/- (Rupees Thirty Four Thousand Five Hundred Only) paid through DD No.004417 dated 27/03/2017.

Vide our Invoice No. 3803 dated 05th April, 2017.

Thanking You,

H. G. Hosamani Scientist – C (LS)

Institute Name: S.I.C.E.S. Degree College of Arts, Science, & commerce, Ambernath, W. (MH) New LE

Institute ID Key: 52484225-70741214