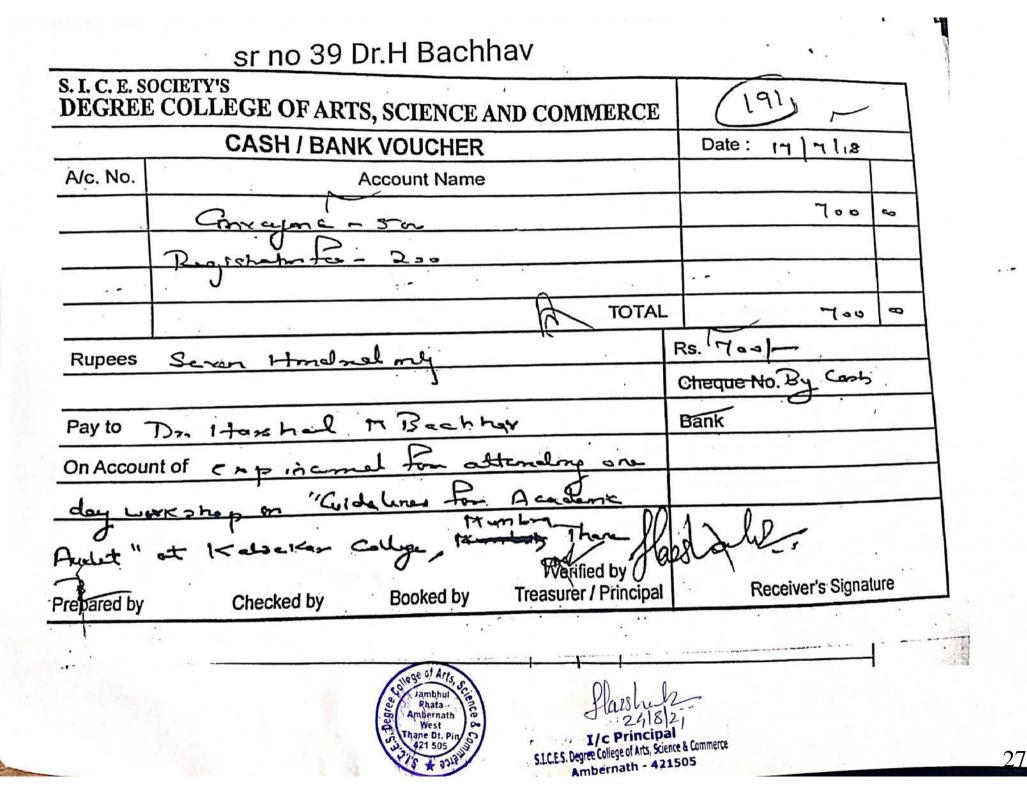

| 2017 10 |                      | Jambhuj Science<br>Sambhuj Science<br>Science<br>Science<br>Science<br>Science<br>Science<br>Science<br>Science<br>Science<br>Science<br>Science<br>Science<br>Science<br>Science<br>Science<br>Science<br>Science<br>Science<br>Science<br>Science<br>Science<br>Science<br>Science<br>Science<br>Science<br>Science<br>Science<br>Science<br>Science<br>Science<br>Science<br>Science<br>Science<br>Science<br>Science<br>Science<br>Science<br>Science<br>Science<br>Science<br>Science<br>Science<br>Science<br>Science<br>Science<br>Science<br>Science<br>Science<br>Science<br>Science<br>Science<br>Science<br>Science<br>Science<br>Science<br>Science<br>Science<br>Science<br>Science<br>Science<br>Science<br>Science<br>Science<br>Science<br>Science<br>Science<br>Science<br>Science<br>Science<br>Science<br>Science<br>Science<br>Science<br>Science<br>Science<br>Science<br>Science<br>Science<br>Science<br>Science<br>Science<br>Science<br>Science<br>Science<br>Science<br>Science<br>Science<br>Science<br>Science<br>Science<br>Science<br>Science<br>Science<br>Science<br>Science<br>Science<br>Science<br>Science<br>Science<br>Science<br>Science<br>Science<br>Science<br>Science<br>Science<br>Science<br>Science<br>Science<br>Science<br>Science<br>Science<br>Science<br>Science<br>Science<br>Science<br>Science<br>Science<br>Science<br>Science<br>Science<br>Science<br>Science<br>Science<br>Science<br>Science<br>Science<br>Science<br>Science<br>Science<br>Science<br>Science<br>Science<br>Science<br>Science<br>Science<br>Science<br>Science<br>Science<br>Science<br>Science<br>Science<br>Science<br>Science<br>Science<br>Science<br>Science<br>Science<br>Science<br>Science<br>Science<br>Science<br>Science<br>Science<br>Science<br>Science<br>Science<br>Science<br>Science<br>Science<br>Science<br>Science<br>Science<br>Science<br>Science<br>Science<br>Science<br>Science<br>Science<br>Science<br>Science<br>Science<br>Science<br>Science<br>Science<br>Science<br>Science<br>Science<br>Science<br>Science<br>Science<br>Science<br>Science<br>Science<br>Science<br>Science<br>Science<br>Science<br>Science<br>Science<br>Science<br>Science<br>Science<br>Science<br>Science<br>Science<br>Science<br>Science<br>Science<br>Science<br>Science<br>Science<br>Science<br>Science<br>Science<br>Science<br>Science<br>Science<br>Science<br>Science<br>Science<br>Science<br>Science<br>Science<br>Science<br>Science<br>Science<br>Science<br>Science<br>Science<br>Science<br>Science<br>Science<br>Science<br>Science<br>Science<br>Science<br>Science<br>Science<br>Science<br>Science<br>Science<br>Science<br>Science<br>Science<br>Science<br>Science<br>Science<br>Science<br>Science<br>Science<br>Science<br>Science<br>Science<br>Science<br>Science<br>Science<br>Science<br>Science<br>Science<br>Science<br>Science<br>Science<br>Scienc | I/c Principal<br>S.I.C.E.S. Degree College of Arts, Science & Co                                                              | 2.1    |
|---------|----------------------|-----------------------------------------------------------------------------------------------------------------------------------------------------------------------------------------------------------------------------------------------------------------------------------------------------------------------------------------------------------------------------------------------------------------------------------------------------------------------------------------------------------------------------------------------------------------------------------------------------------------------------------------------------------------------------------------------------------------------------------------------------------------------------------------------------------------------------------------------------------------------------------------------------------------------------------------------------------------------------------------------------------------------------------------------------------------------------------------------------------------------------------------------------------------------------------------------------------------------------------------------------------------------------------------------------------------------------------------------------------------------------------------------------------------------------------------------------------------------------------------------------------------------------------------------------------------------------------------------------------------------------------------------------------------------------------------------------------------------------------------------------------------------------------------------------------------------------------------------------------------------------------------------------------------------------------------------------------------------------------------------------------------------------------------------------------------------------------------------------------------------------------------------------------------------------------------------------------------------------------------------------------------------------------------------------------------------------------------------------------------------------------------------------------------------------------------------------------------------------------------------------------------------------------------------------------------------------------------------------------------------------------------------------------------------------------------------------------------------------------------------------------------------------------------------------------------------------------------------------------------------------------------------------------------------|-------------------------------------------------------------------------------------------------------------------------------|--------|
| 2017-18 | Dr. D. M. Sapkal     | The National Acdemi of science india conference on 8th to<br>10th Dec 2017                                                                                                                                                                                                                                                                                                                                                                                                                                                                                                                                                                                                                                                                                                                                                                                                                                                                                                                                                                                                                                                                                                                                                                                                                                                                                                                                                                                                                                                                                                                                                                                                                                                                                                                                                                                                                                                                                                                                                                                                                                                                                                                                                                                                                                                                                                                                                                                                                                                                                                                                                                                                                                                                                                                                                                                                                                            | Pune University, Pune                                                                                                         | 750/   |
| 2017-18 | Dr. D. M. Sapkal     | Seminor on Material science 4th March 2017                                                                                                                                                                                                                                                                                                                                                                                                                                                                                                                                                                                                                                                                                                                                                                                                                                                                                                                                                                                                                                                                                                                                                                                                                                                                                                                                                                                                                                                                                                                                                                                                                                                                                                                                                                                                                                                                                                                                                                                                                                                                                                                                                                                                                                                                                                                                                                                                                                                                                                                                                                                                                                                                                                                                                                                                                                                                            | k.S.kondaji,college                                                                                                           | 500/-  |
| 2017-18 | Dr. Jyothi V. Mallia | Oneday Workshop on Peer Review of University books of FYBSc and SyBSc Zoology on 23rd April 2018                                                                                                                                                                                                                                                                                                                                                                                                                                                                                                                                                                                                                                                                                                                                                                                                                                                                                                                                                                                                                                                                                                                                                                                                                                                                                                                                                                                                                                                                                                                                                                                                                                                                                                                                                                                                                                                                                                                                                                                                                                                                                                                                                                                                                                                                                                                                                                                                                                                                                                                                                                                                                                                                                                                                                                                                                      | Jointly organised by Department of Zoology ,Patkar-<br>Varde College & Mumbai University, Patakar -Varde<br>College, Goregaon | 500/-  |
| 2017-18 | Dr. Pravin Hudge     | One day workshop on revised syllabus of S.Y. Physics                                                                                                                                                                                                                                                                                                                                                                                                                                                                                                                                                                                                                                                                                                                                                                                                                                                                                                                                                                                                                                                                                                                                                                                                                                                                                                                                                                                                                                                                                                                                                                                                                                                                                                                                                                                                                                                                                                                                                                                                                                                                                                                                                                                                                                                                                                                                                                                                                                                                                                                                                                                                                                                                                                                                                                                                                                                                  | G.N.Khalasa College ,Matunga                                                                                                  | 350/-  |
| 2017-18 | Dr. Jyothi V. Mallia | One day workshop on S.Y.Bsc revised syllabus on 19th July 2017                                                                                                                                                                                                                                                                                                                                                                                                                                                                                                                                                                                                                                                                                                                                                                                                                                                                                                                                                                                                                                                                                                                                                                                                                                                                                                                                                                                                                                                                                                                                                                                                                                                                                                                                                                                                                                                                                                                                                                                                                                                                                                                                                                                                                                                                                                                                                                                                                                                                                                                                                                                                                                                                                                                                                                                                                                                        | Maharashtra College of Arts & Science, Mumbai & BOS Mumbai University                                                         | 400/-  |
| 2017-18 | Dr. Jyothi V. Mallia | One day workshop on SYBSc syllabus Construction on 8th<br>December 2017                                                                                                                                                                                                                                                                                                                                                                                                                                                                                                                                                                                                                                                                                                                                                                                                                                                                                                                                                                                                                                                                                                                                                                                                                                                                                                                                                                                                                                                                                                                                                                                                                                                                                                                                                                                                                                                                                                                                                                                                                                                                                                                                                                                                                                                                                                                                                                                                                                                                                                                                                                                                                                                                                                                                                                                                                                               | Jointly Organized by BOS Zoology & Dept. of<br>Zoology, GM Momins Womens College, Bhivandi                                    | 330/-  |
| 2017-18 | Mrs. Shanti Mudaliar | One day workshop on Syllabus of F.C. (S.Y.B.Com)                                                                                                                                                                                                                                                                                                                                                                                                                                                                                                                                                                                                                                                                                                                                                                                                                                                                                                                                                                                                                                                                                                                                                                                                                                                                                                                                                                                                                                                                                                                                                                                                                                                                                                                                                                                                                                                                                                                                                                                                                                                                                                                                                                                                                                                                                                                                                                                                                                                                                                                                                                                                                                                                                                                                                                                                                                                                      | Swami college of Commerce and Economics                                                                                       | 500/-  |
| 2017-18 | Dr. Vilas S. Patil   | 3rd International Conference- Recent Advances in<br>Mathematical Sciences and Applications (19th -22nd<br>December 2017)                                                                                                                                                                                                                                                                                                                                                                                                                                                                                                                                                                                                                                                                                                                                                                                                                                                                                                                                                                                                                                                                                                                                                                                                                                                                                                                                                                                                                                                                                                                                                                                                                                                                                                                                                                                                                                                                                                                                                                                                                                                                                                                                                                                                                                                                                                                                                                                                                                                                                                                                                                                                                                                                                                                                                                                              | Gayatri vidya college of engineering, Madhurwada ,<br>Visakhapatnam, A.P, India                                               | 3000/- |
| 2017-18 | Dr. Vilas S. Patil   | International Conference on Mathematical Analysis and its Applications 5th -9th March 2017)                                                                                                                                                                                                                                                                                                                                                                                                                                                                                                                                                                                                                                                                                                                                                                                                                                                                                                                                                                                                                                                                                                                                                                                                                                                                                                                                                                                                                                                                                                                                                                                                                                                                                                                                                                                                                                                                                                                                                                                                                                                                                                                                                                                                                                                                                                                                                                                                                                                                                                                                                                                                                                                                                                                                                                                                                           | Department of Mathematics Dayanand science college,Latur                                                                      | 2000/- |
| 2017-18 | Mr. Mudassar Sayyed  | Syllabus work- Management studies- Sem III and IV on 20th<br>June 2017                                                                                                                                                                                                                                                                                                                                                                                                                                                                                                                                                                                                                                                                                                                                                                                                                                                                                                                                                                                                                                                                                                                                                                                                                                                                                                                                                                                                                                                                                                                                                                                                                                                                                                                                                                                                                                                                                                                                                                                                                                                                                                                                                                                                                                                                                                                                                                                                                                                                                                                                                                                                                                                                                                                                                                                                                                                | BOS in Banking and Insurance, University of<br>Mumbai, collaboration with Pragati College,<br>Dombivli (E)                    | 560/-  |
| 2017-18 | Mrs. Uma Tanwar      | One day workshop on Syllabus work- Economics on 20th<br>June 2017                                                                                                                                                                                                                                                                                                                                                                                                                                                                                                                                                                                                                                                                                                                                                                                                                                                                                                                                                                                                                                                                                                                                                                                                                                                                                                                                                                                                                                                                                                                                                                                                                                                                                                                                                                                                                                                                                                                                                                                                                                                                                                                                                                                                                                                                                                                                                                                                                                                                                                                                                                                                                                                                                                                                                                                                                                                     | BOS in Banking and Insurance, University of<br>Mumbai, collaboration with Pragati College,<br>Dombivli (E)                    | 500/-  |
| 2017-18 | Mrs. Rakhi Gulati    | One day workshop on Syllabus work- Com 20th June 2017                                                                                                                                                                                                                                                                                                                                                                                                                                                                                                                                                                                                                                                                                                                                                                                                                                                                                                                                                                                                                                                                                                                                                                                                                                                                                                                                                                                                                                                                                                                                                                                                                                                                                                                                                                                                                                                                                                                                                                                                                                                                                                                                                                                                                                                                                                                                                                                                                                                                                                                                                                                                                                                                                                                                                                                                                                                                 | BOS in Banking and Insurance, University of<br>Mumbai, collaboration with Pragati College,<br>Dombivli (E)                    | 500/-  |
| 2017-18 | Ms. Neelam Jaiswar   | One day workshop on Syllabus Work- BBI 20th June 2017,<br>10am to 2 pm                                                                                                                                                                                                                                                                                                                                                                                                                                                                                                                                                                                                                                                                                                                                                                                                                                                                                                                                                                                                                                                                                                                                                                                                                                                                                                                                                                                                                                                                                                                                                                                                                                                                                                                                                                                                                                                                                                                                                                                                                                                                                                                                                                                                                                                                                                                                                                                                                                                                                                                                                                                                                                                                                                                                                                                                                                                | BOS in Banking and Insurance, University of<br>Mumbai, collaboration with Pragati College,<br>Dombivli (E)                    | 560/-  |