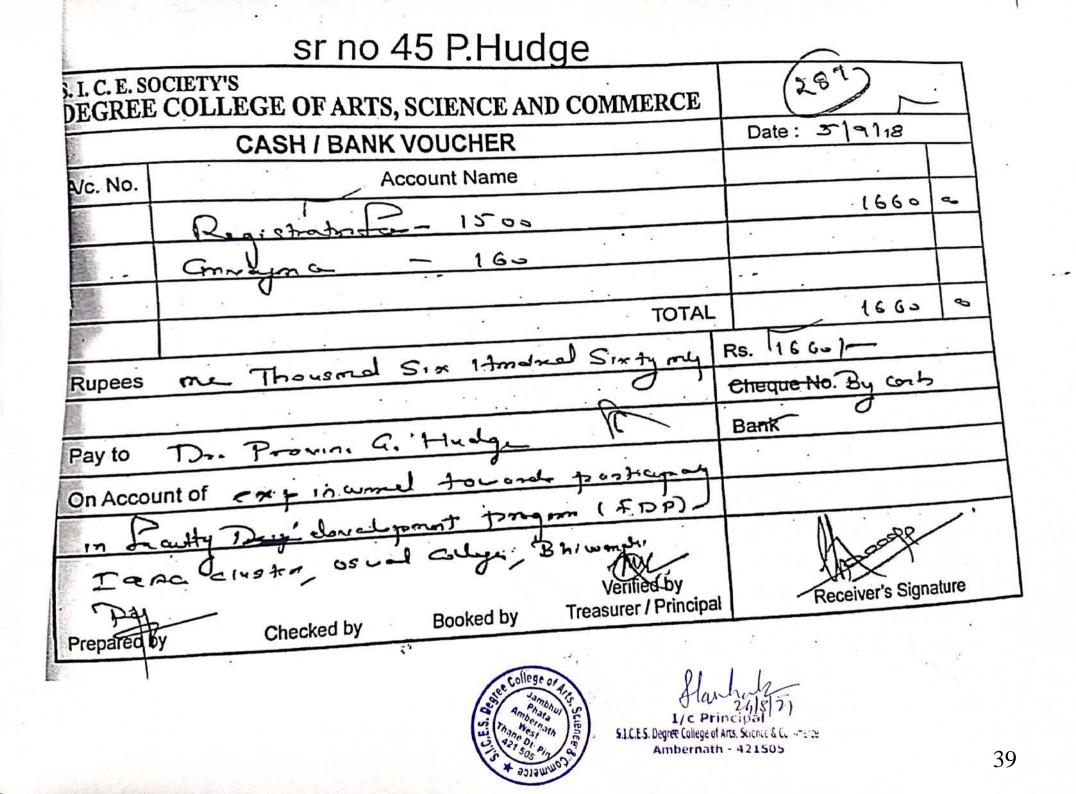

| 2017 10 |                      | Jambhuj Science<br>Sambhuj Science<br>Science<br>Science<br>Science<br>Science<br>Science<br>Science<br>Science<br>Science<br>Science<br>Science<br>Science<br>Science<br>Science<br>Science<br>Science<br>Science<br>Science<br>Science<br>Science<br>Science<br>Science<br>Science<br>Science<br>Science<br>Science<br>Science<br>Science<br>Science<br>Science<br>Science<br>Science<br>Science<br>Science<br>Science<br>Science<br>Science<br>Science<br>Science<br>Science<br>Science<br>Science<br>Science<br>Science<br>Science<br>Science<br>Science<br>Science<br>Science<br>Science<br>Science<br>Science<br>Science<br>Science<br>Science<br>Science<br>Science<br>Science<br>Science<br>Science<br>Science<br>Science<br>Science<br>Science<br>Science<br>Science<br>Science<br>Science<br>Science<br>Science<br>Science<br>Science<br>Science<br>Science<br>Science<br>Science<br>Science<br>Science<br>Science<br>Science<br>Science<br>Science<br>Science<br>Science<br>Science<br>Science<br>Science<br>Science<br>Science<br>Science<br>Science<br>Science<br>Science<br>Science<br>Science<br>Science<br>Science<br>Science<br>Science<br>Science<br>Science<br>Science<br>Science<br>Science<br>Science<br>Science<br>Science<br>Science<br>Science<br>Science<br>Science<br>Science<br>Science<br>Science<br>Science<br>Science<br>Science<br>Science<br>Science<br>Science<br>Science<br>Science<br>Science<br>Science<br>Science<br>Science<br>Science<br>Science<br>Science<br>Science<br>Science<br>Science<br>Science<br>Science<br>Science<br>Science<br>Science<br>Science<br>Science<br>Science<br>Science<br>Science<br>Science<br>Science<br>Science<br>Science<br>Science<br>Science<br>Science<br>Science<br>Science<br>Science<br>Science<br>Science<br>Science<br>Science<br>Science<br>Science<br>Science<br>Science<br>Science<br>Science<br>Science<br>Science<br>Science<br>Science<br>Science<br>Science<br>Science<br>Science<br>Science<br>Science<br>Science<br>Science<br>Science<br>Science<br>Science<br>Science<br>Science<br>Science<br>Science<br>Science<br>Science<br>Science<br>Science<br>Science<br>Science<br>Science<br>Science<br>Science<br>Science<br>Science<br>Science<br>Science<br>Science<br>Science<br>Science<br>Science<br>Science<br>Science<br>Science<br>Science<br>Science<br>Science<br>Science<br>Science<br>Science<br>Science<br>Science<br>Science<br>Science<br>Science<br>Science<br>Science<br>Science<br>Science<br>Science<br>Science<br>Science<br>Science<br>Science<br>Science<br>Science<br>Science<br>Science<br>Science<br>Science<br>Science<br>Science<br>Science<br>Science<br>Science<br>Science<br>Science<br>Science<br>Science<br>Science<br>Science<br>Science<br>Science<br>Science<br>Science<br>Science<br>Science<br>Science<br>Science<br>Science<br>Science<br>Science<br>Science<br>Science<br>Science<br>Scienc | I/c Principal<br>S.I.C.E.S. Degree College of Arts, Science & Co                                                              | 2.1    |
|---------|----------------------|-----------------------------------------------------------------------------------------------------------------------------------------------------------------------------------------------------------------------------------------------------------------------------------------------------------------------------------------------------------------------------------------------------------------------------------------------------------------------------------------------------------------------------------------------------------------------------------------------------------------------------------------------------------------------------------------------------------------------------------------------------------------------------------------------------------------------------------------------------------------------------------------------------------------------------------------------------------------------------------------------------------------------------------------------------------------------------------------------------------------------------------------------------------------------------------------------------------------------------------------------------------------------------------------------------------------------------------------------------------------------------------------------------------------------------------------------------------------------------------------------------------------------------------------------------------------------------------------------------------------------------------------------------------------------------------------------------------------------------------------------------------------------------------------------------------------------------------------------------------------------------------------------------------------------------------------------------------------------------------------------------------------------------------------------------------------------------------------------------------------------------------------------------------------------------------------------------------------------------------------------------------------------------------------------------------------------------------------------------------------------------------------------------------------------------------------------------------------------------------------------------------------------------------------------------------------------------------------------------------------------------------------------------------------------------------------------------------------------------------------------------------------------------------------------------------------------------------------------------------------------------------------------------------------------|-------------------------------------------------------------------------------------------------------------------------------|--------|
| 2017-18 | Dr. D. M. Sapkal     | The National Acdemi of science india conference on 8th to<br>10th Dec 2017                                                                                                                                                                                                                                                                                                                                                                                                                                                                                                                                                                                                                                                                                                                                                                                                                                                                                                                                                                                                                                                                                                                                                                                                                                                                                                                                                                                                                                                                                                                                                                                                                                                                                                                                                                                                                                                                                                                                                                                                                                                                                                                                                                                                                                                                                                                                                                                                                                                                                                                                                                                                                                                                                                                                                                                                                                            | Pune University, Pune                                                                                                         | 750/   |
| 2017-18 | Dr. D. M. Sapkal     | Seminor on Material science 4th March 2017                                                                                                                                                                                                                                                                                                                                                                                                                                                                                                                                                                                                                                                                                                                                                                                                                                                                                                                                                                                                                                                                                                                                                                                                                                                                                                                                                                                                                                                                                                                                                                                                                                                                                                                                                                                                                                                                                                                                                                                                                                                                                                                                                                                                                                                                                                                                                                                                                                                                                                                                                                                                                                                                                                                                                                                                                                                                            | k.S.kondaji,college                                                                                                           | 500/-  |
| 2017-18 | Dr. Jyothi V. Mallia | Oneday Workshop on Peer Review of University books of FYBSc and SyBSc Zoology on 23rd April 2018                                                                                                                                                                                                                                                                                                                                                                                                                                                                                                                                                                                                                                                                                                                                                                                                                                                                                                                                                                                                                                                                                                                                                                                                                                                                                                                                                                                                                                                                                                                                                                                                                                                                                                                                                                                                                                                                                                                                                                                                                                                                                                                                                                                                                                                                                                                                                                                                                                                                                                                                                                                                                                                                                                                                                                                                                      | Jointly organised by Department of Zoology ,Patkar-<br>Varde College & Mumbai University, Patakar -Varde<br>College, Goregaon | 500/-  |
| 2017-18 | Dr. Pravin Hudge     | One day workshop on revised syllabus of S.Y. Physics                                                                                                                                                                                                                                                                                                                                                                                                                                                                                                                                                                                                                                                                                                                                                                                                                                                                                                                                                                                                                                                                                                                                                                                                                                                                                                                                                                                                                                                                                                                                                                                                                                                                                                                                                                                                                                                                                                                                                                                                                                                                                                                                                                                                                                                                                                                                                                                                                                                                                                                                                                                                                                                                                                                                                                                                                                                                  | G.N.Khalasa College ,Matunga                                                                                                  | 350/-  |
| 2017-18 | Dr. Jyothi V. Mallia | One day workshop on S.Y.Bsc revised syllabus on 19th July 2017                                                                                                                                                                                                                                                                                                                                                                                                                                                                                                                                                                                                                                                                                                                                                                                                                                                                                                                                                                                                                                                                                                                                                                                                                                                                                                                                                                                                                                                                                                                                                                                                                                                                                                                                                                                                                                                                                                                                                                                                                                                                                                                                                                                                                                                                                                                                                                                                                                                                                                                                                                                                                                                                                                                                                                                                                                                        | Maharashtra College of Arts & Science, Mumbai & BOS Mumbai University                                                         | 400/-  |
| 2017-18 | Dr. Jyothi V. Mallia | One day workshop on SYBSc syllabus Construction on 8th<br>December 2017                                                                                                                                                                                                                                                                                                                                                                                                                                                                                                                                                                                                                                                                                                                                                                                                                                                                                                                                                                                                                                                                                                                                                                                                                                                                                                                                                                                                                                                                                                                                                                                                                                                                                                                                                                                                                                                                                                                                                                                                                                                                                                                                                                                                                                                                                                                                                                                                                                                                                                                                                                                                                                                                                                                                                                                                                                               | Jointly Organized by BOS Zoology & Dept. of<br>Zoology, GM Momins Womens College, Bhivandi                                    | 330/-  |
| 2017-18 | Mrs. Shanti Mudaliar | One day workshop on Syllabus of F.C. (S.Y.B.Com)                                                                                                                                                                                                                                                                                                                                                                                                                                                                                                                                                                                                                                                                                                                                                                                                                                                                                                                                                                                                                                                                                                                                                                                                                                                                                                                                                                                                                                                                                                                                                                                                                                                                                                                                                                                                                                                                                                                                                                                                                                                                                                                                                                                                                                                                                                                                                                                                                                                                                                                                                                                                                                                                                                                                                                                                                                                                      | Swami college of Commerce and Economics                                                                                       | 500/-  |
| 2017-18 | Dr. Vilas S. Patil   | 3rd International Conference- Recent Advances in<br>Mathematical Sciences and Applications (19th -22nd<br>December 2017)                                                                                                                                                                                                                                                                                                                                                                                                                                                                                                                                                                                                                                                                                                                                                                                                                                                                                                                                                                                                                                                                                                                                                                                                                                                                                                                                                                                                                                                                                                                                                                                                                                                                                                                                                                                                                                                                                                                                                                                                                                                                                                                                                                                                                                                                                                                                                                                                                                                                                                                                                                                                                                                                                                                                                                                              | Gayatri vidya college of engineering, Madhurwada ,<br>Visakhapatnam, A.P, India                                               | 3000/- |
| 2017-18 | Dr. Vilas S. Patil   | International Conference on Mathematical Analysis and its Applications 5th -9th March 2017)                                                                                                                                                                                                                                                                                                                                                                                                                                                                                                                                                                                                                                                                                                                                                                                                                                                                                                                                                                                                                                                                                                                                                                                                                                                                                                                                                                                                                                                                                                                                                                                                                                                                                                                                                                                                                                                                                                                                                                                                                                                                                                                                                                                                                                                                                                                                                                                                                                                                                                                                                                                                                                                                                                                                                                                                                           | Department of Mathematics Dayanand science college,Latur                                                                      | 2000/- |
| 2017-18 | Mr. Mudassar Sayyed  | Syllabus work- Management studies- Sem III and IV on 20th<br>June 2017                                                                                                                                                                                                                                                                                                                                                                                                                                                                                                                                                                                                                                                                                                                                                                                                                                                                                                                                                                                                                                                                                                                                                                                                                                                                                                                                                                                                                                                                                                                                                                                                                                                                                                                                                                                                                                                                                                                                                                                                                                                                                                                                                                                                                                                                                                                                                                                                                                                                                                                                                                                                                                                                                                                                                                                                                                                | BOS in Banking and Insurance, University of<br>Mumbai, collaboration with Pragati College,<br>Dombivli (E)                    | 560/-  |
| 2017-18 | Mrs. Uma Tanwar      | One day workshop on Syllabus work- Economics on 20th<br>June 2017                                                                                                                                                                                                                                                                                                                                                                                                                                                                                                                                                                                                                                                                                                                                                                                                                                                                                                                                                                                                                                                                                                                                                                                                                                                                                                                                                                                                                                                                                                                                                                                                                                                                                                                                                                                                                                                                                                                                                                                                                                                                                                                                                                                                                                                                                                                                                                                                                                                                                                                                                                                                                                                                                                                                                                                                                                                     | BOS in Banking and Insurance, University of<br>Mumbai, collaboration with Pragati College,<br>Dombivli (E)                    | 500/-  |
| 2017-18 | Mrs. Rakhi Gulati    | One day workshop on Syllabus work- Com 20th June 2017                                                                                                                                                                                                                                                                                                                                                                                                                                                                                                                                                                                                                                                                                                                                                                                                                                                                                                                                                                                                                                                                                                                                                                                                                                                                                                                                                                                                                                                                                                                                                                                                                                                                                                                                                                                                                                                                                                                                                                                                                                                                                                                                                                                                                                                                                                                                                                                                                                                                                                                                                                                                                                                                                                                                                                                                                                                                 | BOS in Banking and Insurance, University of<br>Mumbai, collaboration with Pragati College,<br>Dombivli (E)                    | 500/-  |
| 2017-18 | Ms. Neelam Jaiswar   | One day workshop on Syllabus Work- BBI 20th June 2017,<br>10am to 2 pm                                                                                                                                                                                                                                                                                                                                                                                                                                                                                                                                                                                                                                                                                                                                                                                                                                                                                                                                                                                                                                                                                                                                                                                                                                                                                                                                                                                                                                                                                                                                                                                                                                                                                                                                                                                                                                                                                                                                                                                                                                                                                                                                                                                                                                                                                                                                                                                                                                                                                                                                                                                                                                                                                                                                                                                                                                                | BOS in Banking and Insurance, University of<br>Mumbai, collaboration with Pragati College,<br>Dombivli (E)                    | 560/-  |