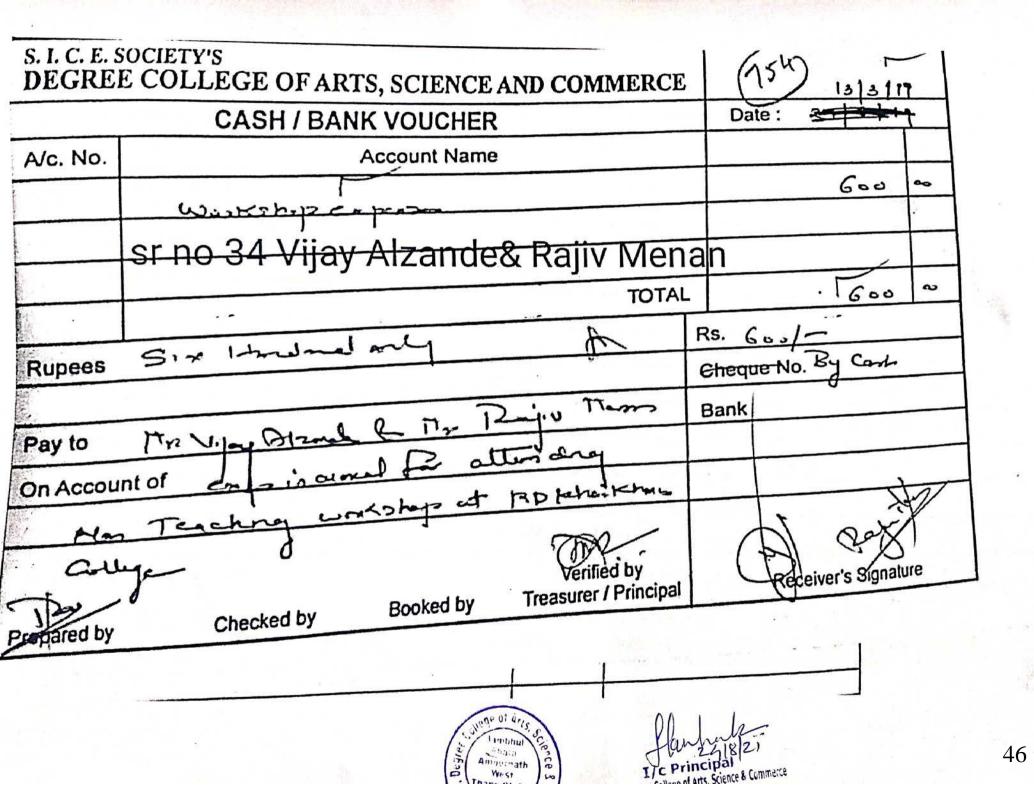

lence 9319m

SI.C.E.S. Degree College of Arts, Science & Commerce Ambernath - 421505

| 2017-18 | Dr. Vilas S. Patil                         | "Revised Syllabus of Semester IV of S.Y. B. Sc (CBCS) of Paper<br>III"                          | Department of Mathematics Jai Hind College,<br>Charchgate, Mumbai                                                                                                            | 440/- |
|---------|--------------------------------------------|-------------------------------------------------------------------------------------------------|------------------------------------------------------------------------------------------------------------------------------------------------------------------------------|-------|
| 2017-18 | Mr. D. Srinivas                            | One day workshop on C++ Programming on 5th July 2017                                            | Department of information technology, university of<br>mumba, MCC College, Mulund                                                                                            | 530/- |
| 2017-18 | Mr. Jai Kumar Rajwani                      | One day workshop on Revised syallabus S.Y.Bcom                                                  | Rizvi College,Bandra                                                                                                                                                         | 650/- |
| 2017-18 | Dr. Yogesh Shelar                          | Workshop on New guideline on NAAC on 27th March 2017,<br>09:00am to 05:00pm                     | Jointly Organized by Birla College Kalyan and<br>Directorate of Higher Education (MS) & Sponsered<br>by NAAC Bangalore , Birla college,Kalyan                                | 600/- |
| 2017-18 | Dr. D. M. Sapkal                           | Workshop on New guideline on NAAC on 27th March 2017,<br>09:00am to 05:00pm                     | Jointly Organized by Birla College Kalyan and<br>Directorate of Higher Education (MS) & Sponsered<br>by NAAC Bangalore, Birla college,Conference Hall,<br>First Floor Kalyan | 600/- |
| 2017-18 | Dr. Harshal Bachhav                        | Workshop on New guideline on NAAC on 27th March 2017,<br>09:00am to 05:00pm                     | Jointly Organized by Birla College Kalyan and<br>Directorate of Higher Education (MS) & Sponsered<br>by NAAC Bangalore, Birla college,Kalyan                                 | 600/- |
| 2017-18 | Mrs. Rakhi Gulati                          | One day Workshop on New NAAC Guidelines & Data preparation on 13th Jan . 2018. 10.00 to 4.00 pm | IQAC , Auditorium Hall, Second Floor, KLE College,<br>Kalamboli, Panvel                                                                                                      | 670/- |
| 2017-18 | Dr. Yogesh Shelar                          | One day Workshop on New NAAC Guidelines & Data preparation on 13th Jan . 2018. 10.00 to 4.00 pm | IQAC , Auditorium Hall, Second Floor, KLE College,<br>Kalamboli, Panvel                                                                                                      | 600/- |
| 2017-18 | Mr. Amol Kadam                             | One day Workshop on New NAAC Guidelines & Data preparation on 13th Jan . 2018. 10.00 to 4.00 pm | IQAC , Auditorium Hall, Second Floor, KLE College,<br>Kalamboli, Panvel                                                                                                      | 600/  |
| 2017-18 | Dr. Alpa Patel                             | One day Workshop on New NAAC Guidelines & Data preparation on 13th Jan . 2018. 10.00 to 4.00 pm | IQAC , Auditorium Hall, Second Floor, KLE College,<br>Kalamboli, Panvel                                                                                                      | 630/  |
| 2017-18 | Mr. Deepu Thampi                           | Revised syllabus workshop S.Y.Bsc IT                                                            | R.J.College , Ghatkopar                                                                                                                                                      | 530,  |
| 2017-18 | 1. Mr. Milind Bangar &<br>2. Vijay Alzande | Workshop on Work of Non teaching in Administration                                              | Auditorium, Pragati College, Dombivli                                                                                                                                        | 600   |