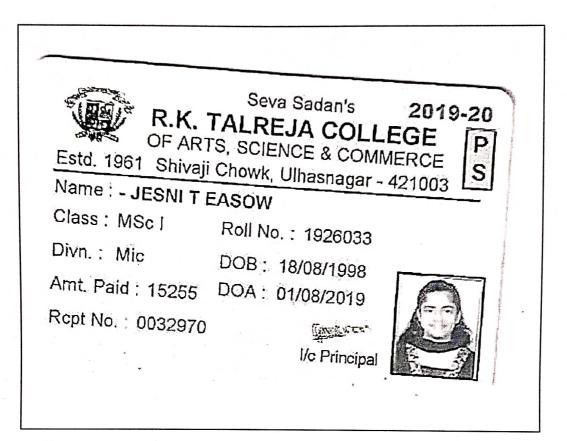

### List of students progressing to higher education in the academic year from 2015-16 to 2019-20

cipal 1 S.I.C.E.S. Degree College of Arts, Science & Commerce Ambernath - 421505

| L      | Ramteras                         |                                                 | and Commerce, Kalyan (W.)                                                              |                                |
|--------|----------------------------------|-------------------------------------------------|----------------------------------------------------------------------------------------|--------------------------------|
|        | Jesni Easow                      | Bachelor of Science                             | R.K.Talreja College, Ulhasnagar                                                        | M.Sc. : Microbiology           |
|        | Khude Kartik Bhausaheb           | Bachelor of Science                             | Department of Chemistry, University of Mumbai                                          | M.Sc (Organic Chemistry)       |
|        | Neha Dilip Khandagale            | Bachelor of Science                             | B.N Bandodkar College of Science,<br>Thane                                             | M.Sc (Organic Chemistry)       |
|        | Dhumal Abhishek Deepak           | Bachelor of Science                             | K.B.P. College, Vashi, Maharashtra                                                     | M.Sc (Analytical Chemistry)    |
|        | Bhoir Akshata Anil               | Bachelor of Science                             | V.G.Vaze College of Arts, Science<br>and commerce, Mulund                              | M.Sc (Organic Chemistry)       |
|        | Rathod Priyanka P.               | Bachelor of Science                             | Institute of Science, Mumbai, 400032                                                   | M.Sc (Analytical Chemistry)    |
|        | Karale Ankita Sharad             | Bachelor of Science                             | Institute of Science, Mumbai, 400032                                                   | M.Sc (Physical Chemistry)      |
|        | Tiwari Vikas Omprakash           | Bachelor of Science                             | Dnynansadhana College, Thane                                                           | M.Sc (Organic Chemistry)       |
|        | Sawant Dipti Lalsaheb            | Bachelor of Science                             | Dnynansadhana College, Thane                                                           | M.Sc (Organic Chemistry)       |
|        | Vishe Swaraj Jagdish             | Bachelor of Science                             | Kokan Dnyanpith College, Karjat,<br>Maharashtra                                        | M.Sc (Inorganic Chemistry)     |
|        | Dhamale Sahil                    | Bachelor of Science                             | The Bombay St. Xaviers College<br>Society PG                                           | M.Sc. (Astrophysics)           |
|        | Poojari Bhavana Haridas          | Bachelor of Commerce                            | NITTE Institute of Management,<br>Karkala, Karnataka                                   | MBA                            |
|        | Parkar Vikram Sachin             | Bachelor of Commerce                            | R.K.Talreja College of Science and<br>Commerce, Ulhasnagar                             | Master of Commerce             |
|        | Karthika C.                      | Bachelor of Science<br>(Information Technology) | St. Xaviers College of Engineering,<br>Tamilnadu                                       | Master of Computer Application |
|        | Bhagwat Komal<br>Dnyaneshwar     | Bachelor of Commerce<br>(Accounting & Finance)  | IDEAL College of Law, Palghar                                                          | L.L.B.                         |
|        | Yadav Jaishankar<br>Ravindranath | Bachelor of Commerce                            | IDOL, University of Mumbai,<br>Mumbai                                                  | Master of Commerce             |
|        | Bari Mayur Bhakar                | Bachelor of Science                             | Vikas Night College of Arts, Science & Commerce, Vikroli                               | Master of Science              |
|        | Shaikh Ruksar Mehboob            | Bachelor of Commerce<br>(Accounting & Finance)  | R.K. Talreja College of Science & Commerce, Ulhasnagar                                 | Master of Commerce             |
|        | Kag Vijay Jagdish Bhai           | Bachelor of Science                             | Vikas College of Arts, Science & Commerce, Vikroli                                     | Master of Sciencce             |
| 019-20 | Vishwakarma Neha<br>Rajkumar     | Bachelor of Science                             | Gurunanak Khalsa College of<br>Arts,Science and Commerce .<br>Matunga                  | Master of Sciencce             |
|        | Nikumbh Shivani Rajendra         | Bachelor of Management<br>Studies               | Hashmatrai and Gangaram<br>Himathmal Mansukhani Institute of<br>Management, Ulhasnagar | Master of Management Studies   |
|        | Maragaje Trupti Sanjay           | Bachelor of Management<br>Studies               | Hashmatrai and Gangaram<br>Himathmal Mansukhani Institute of<br>Management, Ulhasnagar | Master of Management Studies   |
|        | Das Suman Sibaram                | Bachelor of Management<br>Studies               | Hashmatrai and Gangaram<br>Himathmal Mansukhani Institute of<br>Management, Ulhasnagar | Master of Management Studies   |