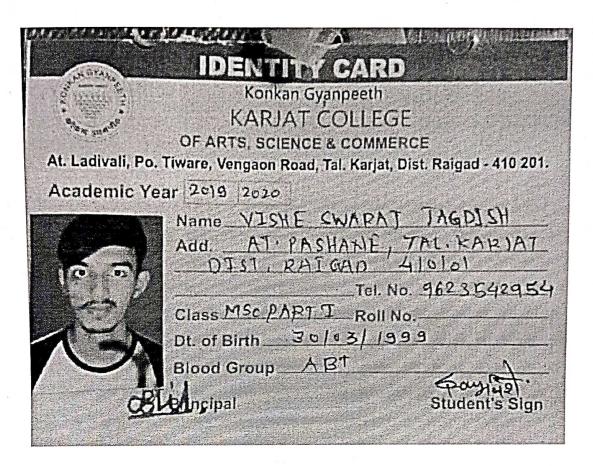

### List of students progressing to higher education in the academic year from 2015-16 to 2019-20

cipal 1 S.I.C.E.S. Degree College of Arts, Science & Commerce Ambernath - 421505

| L      | Ramteras                         |                                                 | and Commerce, Kalyan (W.)                                                              |                                |
|--------|----------------------------------|-------------------------------------------------|----------------------------------------------------------------------------------------|--------------------------------|
|        | Jesni Easow                      | Bachelor of Science                             | R.K.Talreja College, Ulhasnagar                                                        | M.Sc. : Microbiology           |
|        | Khude Kartik Bhausaheb           | Bachelor of Science                             | Department of Chemistry, University of Mumbai                                          | M.Sc (Organic Chemistry)       |
|        | Neha Dilip Khandagale            | Bachelor of Science                             | B.N Bandodkar College of Science,<br>Thane                                             | M.Sc (Organic Chemistry)       |
|        | Dhumal Abhishek Deepak           | Bachelor of Science                             | K.B.P. College, Vashi, Maharashtra                                                     | M.Sc (Analytical Chemistry)    |
|        | Bhoir Akshata Anil               | Bachelor of Science                             | V.G.Vaze College of Arts, Science<br>and commerce, Mulund                              | M.Sc (Organic Chemistry)       |
|        | Rathod Priyanka P.               | Bachelor of Science                             | Institute of Science, Mumbai, 400032                                                   | M.Sc (Analytical Chemistry)    |
|        | Karale Ankita Sharad             | Bachelor of Science                             | Institute of Science, Mumbai, 400032                                                   | M.Sc (Physical Chemistry)      |
|        | Tiwari Vikas Omprakash           | Bachelor of Science                             | Dnynansadhana College, Thane                                                           | M.Sc (Organic Chemistry)       |
|        | Sawant Dipti Lalsaheb            | Bachelor of Science                             | Dnynansadhana College, Thane                                                           | M.Sc (Organic Chemistry)       |
|        | Vishe Swaraj Jagdish             | Bachelor of Science                             | Kokan Dnyanpith College, Karjat,<br>Maharashtra                                        | M.Sc (Inorganic Chemistry)     |
|        | Dhamale Sahil                    | Bachelor of Science                             | The Bombay St. Xaviers College<br>Society PG                                           | M.Sc. (Astrophysics)           |
|        | Poojari Bhavana Haridas          | Bachelor of Commerce                            | NITTE Institute of Management,<br>Karkala, Karnataka                                   | MBA                            |
|        | Parkar Vikram Sachin             | Bachelor of Commerce                            | R.K.Talreja College of Science and<br>Commerce, Ulhasnagar                             | Master of Commerce             |
|        | Karthika C.                      | Bachelor of Science<br>(Information Technology) | St. Xaviers College of Engineering,<br>Tamilnadu                                       | Master of Computer Application |
|        | Bhagwat Komal<br>Dnyaneshwar     | Bachelor of Commerce<br>(Accounting & Finance)  | IDEAL College of Law, Palghar                                                          | L.L.B.                         |
|        | Yadav Jaishankar<br>Ravindranath | Bachelor of Commerce                            | IDOL, University of Mumbai,<br>Mumbai                                                  | Master of Commerce             |
|        | Bari Mayur Bhakar                | Bachelor of Science                             | Vikas Night College of Arts, Science & Commerce, Vikroli                               | Master of Science              |
|        | Shaikh Ruksar Mehboob            | Bachelor of Commerce<br>(Accounting & Finance)  | R.K. Talreja College of Science & Commerce, Ulhasnagar                                 | Master of Commerce             |
|        | Kag Vijay Jagdish Bhai           | Bachelor of Science                             | Vikas College of Arts, Science & Commerce, Vikroli                                     | Master of Sciencce             |
| 019-20 | Vishwakarma Neha<br>Rajkumar     | Bachelor of Science                             | Gurunanak Khalsa College of<br>Arts,Science and Commerce .<br>Matunga                  | Master of Sciencce             |
|        | Nikumbh Shivani Rajendra         | Bachelor of Management<br>Studies               | Hashmatrai and Gangaram<br>Himathmal Mansukhani Institute of<br>Management, Ulhasnagar | Master of Management Studies   |
|        | Maragaje Trupti Sanjay           | Bachelor of Management<br>Studies               | Hashmatrai and Gangaram<br>Himathmal Mansukhani Institute of<br>Management, Ulhasnagar | Master of Management Studies   |
|        | Das Suman Sibaram                | Bachelor of Management<br>Studies               | Hashmatrai and Gangaram<br>Himathmal Mansukhani Institute of<br>Management, Ulhasnagar | Master of Management Studies   |