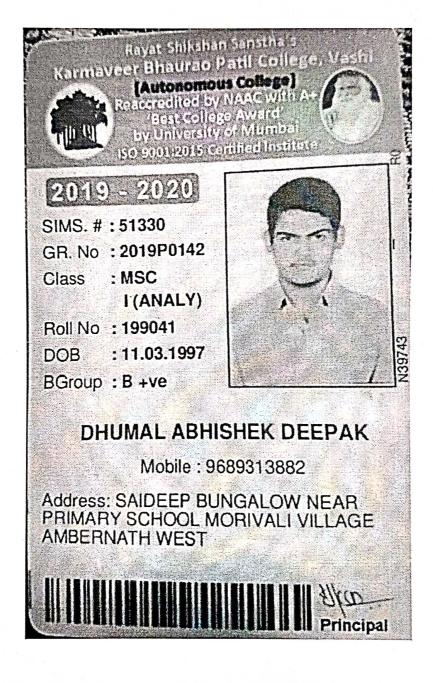

### List of students progressing to higher education in the academic year from 2015-16 to 2019-20

cipal 1 S.I.C.E.S. Degree College of Arts, Science & Commerce Ambernath - 421505

| L      | Ramteras                         |                                                 | and Commerce, Kalyan (W.)                                                              |                                |
|--------|----------------------------------|-------------------------------------------------|----------------------------------------------------------------------------------------|--------------------------------|
|        | Jesni Easow                      | Bachelor of Science                             | R.K.Talreja College, Ulhasnagar                                                        | M.Sc. : Microbiology           |
|        | Khude Kartik Bhausaheb           | Bachelor of Science                             | Department of Chemistry, University of Mumbai                                          | M.Sc (Organic Chemistry)       |
|        | Neha Dilip Khandagale            | Bachelor of Science                             | B.N Bandodkar College of Science,<br>Thane                                             | M.Sc (Organic Chemistry)       |
|        | Dhumal Abhishek Deepak           | Bachelor of Science                             | K.B.P. College, Vashi, Maharashtra                                                     | M.Sc (Analytical Chemistry)    |
|        | Bhoir Akshata Anil               | Bachelor of Science                             | V.G.Vaze College of Arts, Science<br>and commerce, Mulund                              | M.Sc (Organic Chemistry)       |
|        | Rathod Priyanka P.               | Bachelor of Science                             | Institute of Science, Mumbai, 400032                                                   | M.Sc (Analytical Chemistry)    |
|        | Karale Ankita Sharad             | Bachelor of Science                             | Institute of Science, Mumbai, 400032                                                   | M.Sc (Physical Chemistry)      |
|        | Tiwari Vikas Omprakash           | Bachelor of Science                             | Dnynansadhana College, Thane                                                           | M.Sc (Organic Chemistry)       |
|        | Sawant Dipti Lalsaheb            | Bachelor of Science                             | Dnynansadhana College, Thane                                                           | M.Sc (Organic Chemistry)       |
|        | Vishe Swaraj Jagdish             | Bachelor of Science                             | Kokan Dnyanpith College, Karjat,<br>Maharashtra                                        | M.Sc (Inorganic Chemistry)     |
|        | Dhamale Sahil                    | Bachelor of Science                             | The Bombay St. Xaviers College<br>Society PG                                           | M.Sc. (Astrophysics)           |
|        | Poojari Bhavana Haridas          | Bachelor of Commerce                            | NITTE Institute of Management,<br>Karkala, Karnataka                                   | MBA                            |
|        | Parkar Vikram Sachin             | Bachelor of Commerce                            | R.K.Talreja College of Science and<br>Commerce, Ulhasnagar                             | Master of Commerce             |
|        | Karthika C.                      | Bachelor of Science<br>(Information Technology) | St. Xaviers College of Engineering,<br>Tamilnadu                                       | Master of Computer Application |
|        | Bhagwat Komal<br>Dnyaneshwar     | Bachelor of Commerce<br>(Accounting & Finance)  | IDEAL College of Law, Palghar                                                          | L.L.B.                         |
|        | Yadav Jaishankar<br>Ravindranath | Bachelor of Commerce                            | IDOL, University of Mumbai,<br>Mumbai                                                  | Master of Commerce             |
|        | Bari Mayur Bhakar                | Bachelor of Science                             | Vikas Night College of Arts, Science & Commerce, Vikroli                               | Master of Science              |
|        | Shaikh Ruksar Mehboob            | Bachelor of Commerce<br>(Accounting & Finance)  | R.K. Talreja College of Science & Commerce, Ulhasnagar                                 | Master of Commerce             |
|        | Kag Vijay Jagdish Bhai           | Bachelor of Science                             | Vikas College of Arts, Science & Commerce, Vikroli                                     | Master of Sciencce             |
| 019-20 | Vishwakarma Neha<br>Rajkumar     | Bachelor of Science                             | Gurunanak Khalsa College of<br>Arts,Science and Commerce .<br>Matunga                  | Master of Sciencce             |
|        | Nikumbh Shivani Rajendra         | Bachelor of Management<br>Studies               | Hashmatrai and Gangaram<br>Himathmal Mansukhani Institute of<br>Management, Ulhasnagar | Master of Management Studies   |
|        | Maragaje Trupti Sanjay           | Bachelor of Management<br>Studies               | Hashmatrai and Gangaram<br>Himathmal Mansukhani Institute of<br>Management, Ulhasnagar | Master of Management Studies   |
|        | Das Suman Sibaram                | Bachelor of Management<br>Studies               | Hashmatrai and Gangaram<br>Himathmal Mansukhani Institute of<br>Management, Ulhasnagar | Master of Management Studies   |