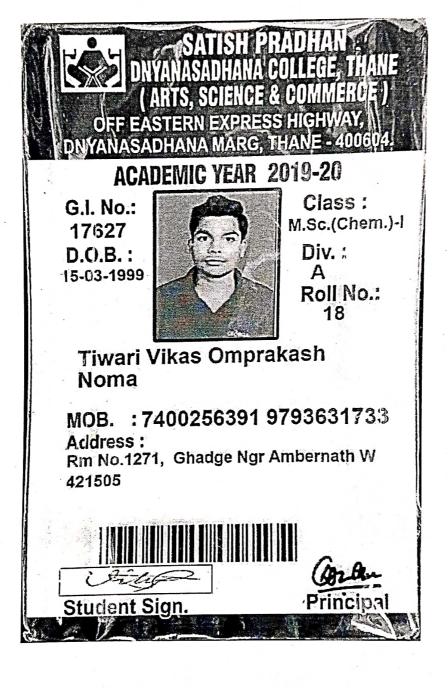

### List of students progressing to higher education in the academic year from 2015-16 to 2019-20

cipal 1 S.I.C.E.S. Degree College of Arts, Science & Commerce Ambernath - 421505

| L      | Ramteras                         |                                                 | and Commerce, Kalyan (W.)                                                              |                                |
|--------|----------------------------------|-------------------------------------------------|----------------------------------------------------------------------------------------|--------------------------------|
|        | Jesni Easow                      | Bachelor of Science                             | R.K.Talreja College, Ulhasnagar                                                        | M.Sc. : Microbiology           |
|        | Khude Kartik Bhausaheb           | Bachelor of Science                             | Department of Chemistry, University of Mumbai                                          | M.Sc (Organic Chemistry)       |
|        | Neha Dilip Khandagale            | Bachelor of Science                             | B.N Bandodkar College of Science,<br>Thane                                             | M.Sc (Organic Chemistry)       |
|        | Dhumal Abhishek Deepak           | Bachelor of Science                             | K.B.P. College, Vashi, Maharashtra                                                     | M.Sc (Analytical Chemistry)    |
|        | Bhoir Akshata Anil               | Bachelor of Science                             | V.G.Vaze College of Arts, Science<br>and commerce, Mulund                              | M.Sc (Organic Chemistry)       |
|        | Rathod Priyanka P.               | Bachelor of Science                             | Institute of Science, Mumbai, 400032                                                   | M.Sc (Analytical Chemistry)    |
|        | Karale Ankita Sharad             | Bachelor of Science                             | Institute of Science, Mumbai, 400032                                                   | M.Sc (Physical Chemistry)      |
|        | Tiwari Vikas Omprakash           | Bachelor of Science                             | Dnynansadhana College, Thane                                                           | M.Sc (Organic Chemistry)       |
|        | Sawant Dipti Lalsaheb            | Bachelor of Science                             | Dnynansadhana College, Thane                                                           | M.Sc (Organic Chemistry)       |
|        | Vishe Swaraj Jagdish             | Bachelor of Science                             | Kokan Dnyanpith College, Karjat,<br>Maharashtra                                        | M.Sc (Inorganic Chemistry)     |
|        | Dhamale Sahil                    | Bachelor of Science                             | The Bombay St. Xaviers College<br>Society PG                                           | M.Sc. (Astrophysics)           |
|        | Poojari Bhavana Haridas          | Bachelor of Commerce                            | NITTE Institute of Management,<br>Karkala, Karnataka                                   | MBA                            |
|        | Parkar Vikram Sachin             | Bachelor of Commerce                            | R.K.Talreja College of Science and<br>Commerce, Ulhasnagar                             | Master of Commerce             |
|        | Karthika C.                      | Bachelor of Science<br>(Information Technology) | St. Xaviers College of Engineering,<br>Tamilnadu                                       | Master of Computer Application |
|        | Bhagwat Komal<br>Dnyaneshwar     | Bachelor of Commerce<br>(Accounting & Finance)  | IDEAL College of Law, Palghar                                                          | L.L.B.                         |
|        | Yadav Jaishankar<br>Ravindranath | Bachelor of Commerce                            | IDOL, University of Mumbai,<br>Mumbai                                                  | Master of Commerce             |
|        | Bari Mayur Bhakar                | Bachelor of Science                             | Vikas Night College of Arts, Science & Commerce, Vikroli                               | Master of Science              |
|        | Shaikh Ruksar Mehboob            | Bachelor of Commerce<br>(Accounting & Finance)  | R.K. Talreja College of Science & Commerce, Ulhasnagar                                 | Master of Commerce             |
|        | Kag Vijay Jagdish Bhai           | Bachelor of Science                             | Vikas College of Arts, Science & Commerce, Vikroli                                     | Master of Sciencce             |
| 019-20 | Vishwakarma Neha<br>Rajkumar     | Bachelor of Science                             | Gurunanak Khalsa College of<br>Arts,Science and Commerce .<br>Matunga                  | Master of Sciencce             |
|        | Nikumbh Shivani Rajendra         | Bachelor of Management<br>Studies               | Hashmatrai and Gangaram<br>Himathmal Mansukhani Institute of<br>Management, Ulhasnagar | Master of Management Studies   |
|        | Maragaje Trupti Sanjay           | Bachelor of Management<br>Studies               | Hashmatrai and Gangaram<br>Himathmal Mansukhani Institute of<br>Management, Ulhasnagar | Master of Management Studies   |
|        | Das Suman Sibaram                | Bachelor of Management<br>Studies               | Hashmatrai and Gangaram<br>Himathmal Mansukhani Institute of<br>Management, Ulhasnagar | Master of Management Studies   |