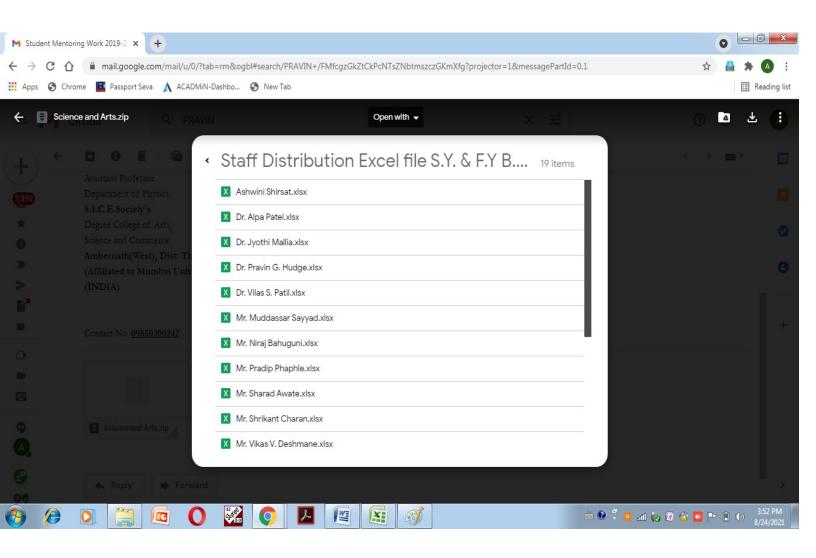

#### S.I.C.E.S Degree College of Arts, Science & Commerce Jambhul Phata, Chikhloli, Kalyan-Badlapur Road Ambarnath (W)-421505



#### **Affiliated to University Of Mumbai**

#### Screen Shots of e – Mails Sent To Mentors











## S.I.C.E. SOCIETY'S **DEGREE COLLEGE OF ARTS, SCIENCE AND COMMERCE**AFFILIATED TO THE UNIVERSITY OF MUMBAI

### Student Mentoring Cell

### Academic Year – 2019-2020

#### List of Mentor

| Sr. No. | Name of the Mentor     | Class                       | No. of Student |
|---------|------------------------|-----------------------------|----------------|
| 1       | Dr. Harshal M Bachhav  | T. Y. B. Sc. Chemistry      | 10             |
| 2       | Dr. Yogesh Shelar      | T. Y. B. Sc. Chemistry      | 10             |
| 2       | Dr. D. M. Sapkal       | T. Y. B. Sc. Physics        | 9              |
| 3       | Mr. Srinivas Duddgal   | T. Y. B. Sc. IT             | 12             |
| 4       | Mr. Deepu Thampi       | T. Y. B. Sc. IT             | 12             |
| 4       | Mr