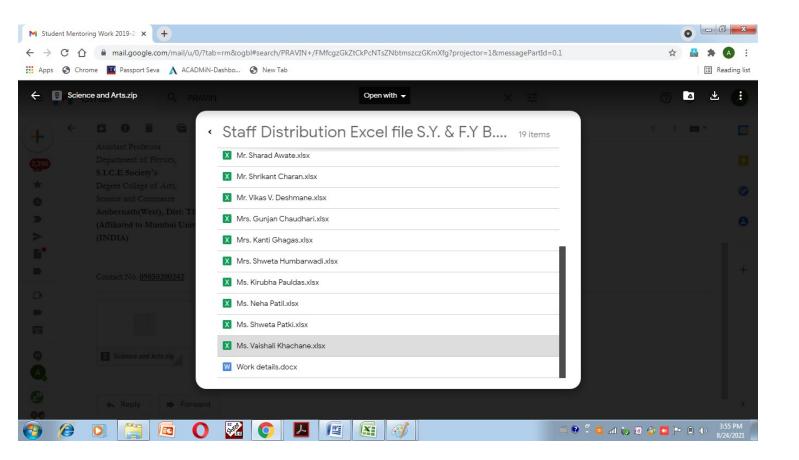

#### S.I.C.E.S Degree College of Arts, Science & Commerce Jambhul Phata, Chikhloli, Kalyan-Badlapur Road Ambarnath (W)-421505



#### **Affiliated to University Of Mumbai**

#### Screen Shots of e – Mails Sent To Mentors











## S.I.C.E. SOCIETY'S **DEGREE COLLEGE OF ARTS, SCIENCE AND COMMERCE**AFFILIATED TO THE UNIVERSITY OF MUMBAI

### Student Mentoring Cell

### Academic Year – 2019-2020

#### List of Mentor

| Sr. No. | Name of the Mentor     | Class                       | No. of Student |
|---------|------------------------|-----------------------------|----------------|
| 1       | Dr. Harshal M Bachhav  | T. Y. B. Sc. Chemistry      | 10             |
| 2       | Dr. Yogesh Shelar      | T. Y. B. Sc. Chemistry      | 10             |
| 2       | Dr. D. M. Sapkal       | T. Y. B. Sc. Physics        | 9              |
| 3       | Mr. Srinivas Duddgal   | T. Y. B. Sc. IT             | 12             |
| 4       | Mr. Deepu Thampi       | T. Y. B. Sc. IT             | 12             |
| 4       | Mr.