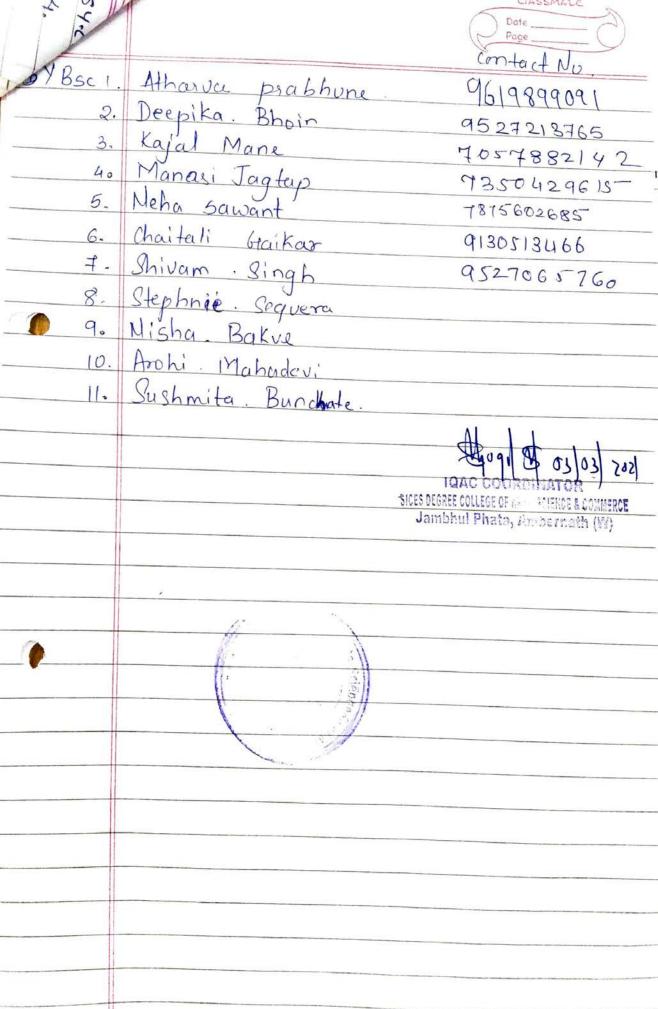

B.Sc 194 & 105 4914 Nitesh E. 7756079979 T. Y. B Sc Prashant G. 3 T. Y. B. Sc 9 9561115195 Stinivas R.K. 4 9923755488 7.7.B.Sc Kizan K. 5. F7. B. Sc 8805639013 Pzatik P. 6. T.7.B.3C Narsimhalu. 7. 8. 51

GROUP LEADER :- FARUKHS SHALKH (SYB COM) CONTACT CLASS 1 dairam Koppisetti TY B com 8446542951 2. Ganesh Dagani SYBEOM 7768841367 8. Pradeep Vasma 9657381279 T. T. B. A. f 4. Aakash Prajapati TY BAF 18237263139 Akshayweni Valmik! 8805094868 7. T. Y. B. 54 Pooja Joshi T. Y. B.sc . 8805591639 Jambhul Phata, Ambernath (W)

# Group Leades : >> Imtisal Shaikh Co. 3623'886414. 8

- 1. Pallani. Gupta. [S.4.J. 7] #387040168.
- 2. Ranjana. Potil [T.Y.BSC) 7350380146
- B3. Neelom. Mirkute [TY-BSc]
- 4. Megha. Javeheri [T.Y.BSc]
- 5. Jyoti Soni
- 6 Pallar, Baral.



Jambhul Pl. Ma, Ambernath (W)







# S. I. C. E. SOCIETY'S DEGREE COLLEGE OF ARTS, SCIENCE AND COMMERCE

SCIENCE FACULITY (GRANT - IN - AID) Affiliated to the University of Mumbai

Jambhul Phata, Chikhloli, Ambarnath (West) - 421 505. Tel.: 0251-2685264 E-mail: helpdesk@sicessocietyambernath.com E-mail: sicesdegreecollege@gmail.com Website: sicessocietyambernath.com

19th September 2016, Monday

Dr.Bharti J.Chatterjee

Obstetrician and Gynecologist,

Saikrupa Hospital, Badlapur (W.)

Subject: Invitation as Chief Guest and as a speaker for seminar entitled Improving Women's

journey: Obstetrics and Gynecology.

Dear Madam.

It gives us immense pleasure to invite you as Chief Guest and as a Speaker for seminar entitled "Improving Women's journey: Obstetrics and Gynecology" organized by Women Empowerment cell in our colleg