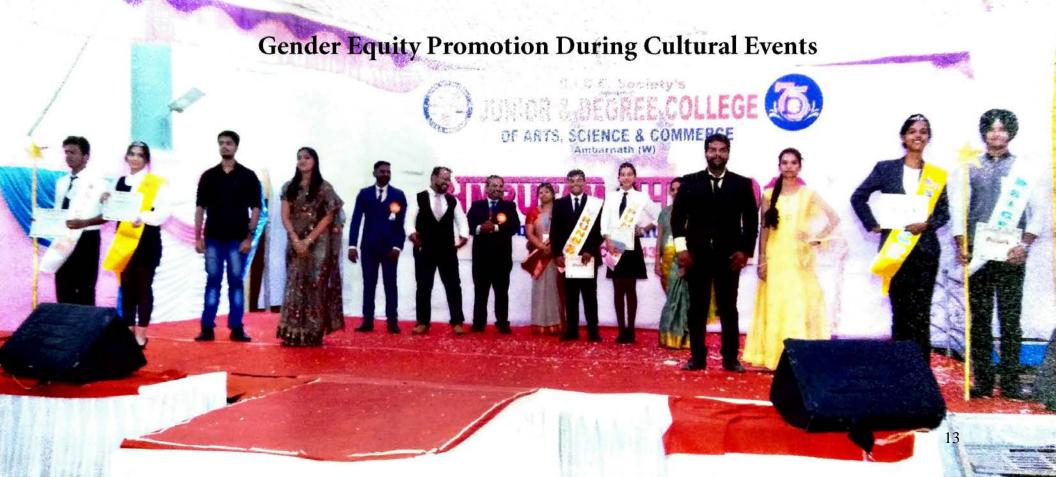

## **SUPPORTING DOCUMENTS**

| Sr. | Title Of Program                                                                                                                 | Guest                                                            | Date                          | Page |
|-----|----------------------------------------------------------------------------------------------------------------------------------|------------------------------------------------------------------|-------------------------------|------|
| No. |                                                                                                                                  |                                                                  |                               | No.  |
| 1.  | Syllabus of courses including cross cutting issues                                                                               |                                                                  |                               | 1    |
| 2.  |                                                                                                                                  |                                                                  |                               | 9    |
| 3.  | Representative Gender Equity Program PHOTOS                                                                                      |                                                                  |                               | 12   |
| 4.  | of women and her dignity"                                                                                                        | Mrs. Deepali S.<br>Kelkar, Doordarshan                           | 09/03/2015                    | 15   |
| 5.  | Two Day Rangoli Workshop                                                                                                         |                                                                  | 07/12/2015<br>&<br>08/12/2015 | 25   |
| 6.  | Staff participation in workshop on topic of "The Sexual Harassment Of Women At Workplace (Prevention, Prohibition And Redressal" |                                                                  | 10/12/2015                    | 29   |
| 7.  | Students participation in Essay competition organized by "Stree Seva Sangh", Thane                                               |                                                                  | 18/02/2016                    | 32   |
| 8.  | Contribution of Women in Governance                                                                                              | Dr. Rama Bhoslay,<br>Joint Director, Higher<br>Education, Panvel | 08/03/2016                    | 39   |
| 9.  | Representative photos of Girl's Common Room                                                                                      |                                                                  |                               | 47   |
| 10  | Survey on Nutritional status of women from Jambhul Gaon and Sawarewadi                                                           | Field activity                                                   | 28/06/2016                    | 49   |
| 11  | Seminar on Gynecology by Gynecologist                                                                                            | Dr. Bharati Chatterjee,<br>Gynecologist                          | 21/09/2016                    | 55   |
| 12  | Seminar on Stress management by Psychiatrist                                                                                     | Dr. Madhuri Shinde,<br>Psychiatrist                              | 08/03/2017                    | 68   |
| 13  | Movie show-PADMAN                                                                                                                | Movie                                                            | 23/02/2018                    | 78   |
| 14  | Celebration of International Women's Day                                                                                         | Mr. Bhushan<br>Karandikar, Zee 24<br>TAAS, news anchor           | 08/03/2018                    | 81   |
| 15  | Sex education & women empowerment                                                                                                | Asst. Prof. Bhagyashree Pawar, JSSP College, Goveli              | 28/09/2018                    | 92   |
| 16  | Menstrual hygiene management and use of biodegradable chemical free napkins.                                                     | Dr. Haridwar Patil<br>Director, Step Up<br>Foundation            | 22/01/2019                    | 106  |
|     | Poster competition on Women's Day                                                                                                |                                                                  | 08/03/2019                    | 109  |
|     | Vrikshabandhan                                                                                                                   |                                                                  | 15/08/2019                    | 131  |
|     | Savitribai Phule Jayanti                                                                                                         |                                                                  | 04/01/2020                    | 135  |
| 20  | Menstrual hygiene and awareness of cervical cancer                                                                               | Dr. Bharti Chatterjee,<br>MBBS,<br>Gynecologist.                 | 04/01/2020                    | 136  |
| 21  | Self Defense Training to Girl students                                                                                           | Mr. Tevar, Karate<br>Trainer                                     | 23/01/2020                    | 149  |