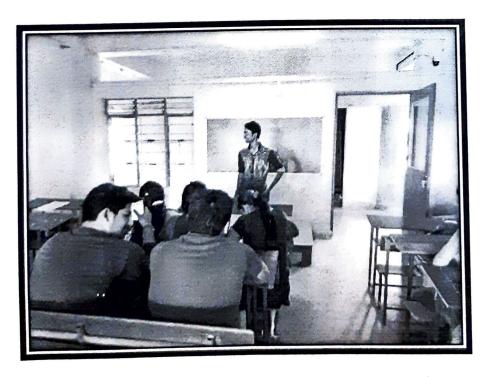

### **NOTICE**

All the students of B.Sc., B.Com. and B.A. are informed that college conducting soft skill development course on "Public Speaking" in the academic year 2019-20. Students having great opportunity to improve their listening skill, help to influence others and boost their confidence through this course.

#### # Following are the topics to be covered in Public Speaking course:

- 1. Managing Your Fear of Speaking
- 2. Adapting to Your Audience and Situation
- 3. Selecting and researching Your Topic
- 4. Informative Speaking
- 5. Structuring Your Speech
- 6. Using Language Effectively
- 7. Speaking in Groups

#### Skill development program Academic year 2019-20

Program Name: Public Speaking