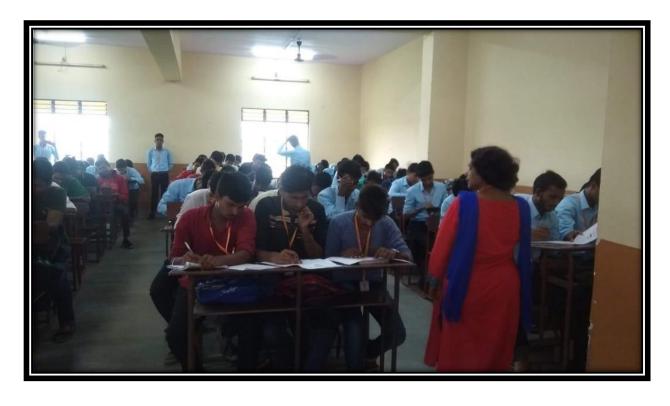

### **NOTICE**

All the students of B.Sc., B.Com. and B.A. are informed that college conducting soft skill development course on "Public Speaking" in the academic year 2019-20. Students having great opportunity to improve their listening skill, help to influence others and boost their confidence through this course.

Registration Fees: Rs. 60/- per student

Duration of course: 20hrs.

Course In-charge: Mrs. Shanti Mudaliar

Interested students should register their name on or before 07/41/2020 to course In-charge.

Mrs. Shanti Mudalliar