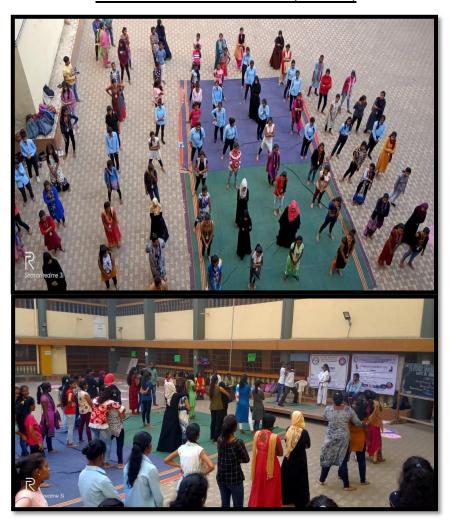

nts gave their positive feedback regarding the program. They expressed their views regarding the program.
- 11. About 80 girl students and 10 ladies staff get the benefit of the lecture.
- 12. Vote of thanks proposed by WDC committee member Asst. Prof. Shanti Mudaliar.
- 13. The program was concluded with the national anthem.

Report prepared by,

Asst. Prof. S. V. Humbarwadi (Chairperson, WDC)



IQAC COORDINATOR

SICES DEGREE COLLEGE OF METS, SCIENCE & COMMERCE

Jambhul Phata, Ambarnath (13)



#### S.I.C.E. Society's

#### Degree College of Arts, Science and Commerce, Ambernath (W.)

Jambhul Phata, Chikhloli, Ambarnath(West)-421505 (Affiliated to University of Mumbai)

#### Women Self Defense Training on 25/01/2020 Saturday at SICES college ground Time: 10.00 am to 11.30 am. (2019-20)





#### S.I.C.E.Society's S.I.C.E.S. DEGREE COLLEGE OF ARTS, SCIENCE AND COMMERCE,

Jambhul Phata, Chikhloli, Ambernath (West). AFFILIATED TO THE UNIVERSITY OF MUMBAI

Jambhul Phata, Chikhloli, Ambernath (West) – 421 505. Tel :- 0251- 2685264

Date: 09/12/2016

### INFORMATION TECHNOLOGY DEPARTMENT

#### NOTICE

All the students are herby informed that Information Technology Department has arranged "Intercollegiate WebPage Development Competition" on 21st December, 2016 in Degree College IT/CS Lab from 10.00 am to 12.00 noon. Kindly participate in the competition.

## Rules and Regulations for Competition are:

- 1. Entry Fee Rs 50 only.
- 2. Students cannot copy coding from pen drive or internet.
- 3. Students must form a group of two members only.
- 4. Students can register their name b