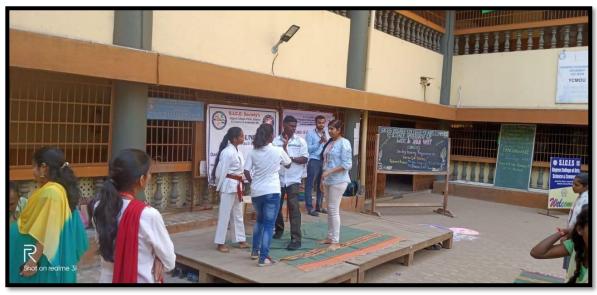

s gave their positive feedback regarding the program. They expressed their views regarding the program.
- 11. About 80 girl students and 10 ladies staff get the benefit of the lecture.
- 12. Vote of thanks proposed by WDC committee member Asst. Prof. Shanti Mudaliar.
- 13. The program was concluded with the national anthem.

Report prepared by,

Asst. Prof. S. V. Humbarwadi (Chairperson, WDC)



IQAC COORDINATOR

SICES DEGREE COLLEGE OF METS, SCIENCE & COMMERCE

Jambhul Phata, Ambarnath (13)



#### S.I.C.E. Society's

#### Degree College of Arts, Science and Commerce, Ambernath (W.)

Jambhul Phata, Chikhloli, Ambarnath(West)-421505 (Affiliated to University of Mumbai)

#### Women Self Defense Training on 25/01/2020 Saturday at SICES college ground Time: 10.00 am to 11.30 am. (2019-20)





#### S.I.C.E.Society's S.I.C.E.S. DEGREE COLLEGE OF ARTS, SCIENCE AND COMMERCE,

Jambhul Phata, Chikhloli, Ambernath (West). AFFILIATED TO THE UNIVERSITY OF MUMBAI

Jambhul Phata, Chikhloli, Ambernath (West) – 421 505. Tel :- 0251- 2685264

Date: 09/12/2016

### INFORMATION TECHNOLOGY DEPARTMENT

#### NOTICE

All the students are herby informed that Information Technology Department has arranged "Intercollegiate WebPage Development Competition" on 21st December, 2016 in Degree College IT/CS Lab from 10.00 am to 12.00 noon. Kindly participate in the competition.

## Rules and Regulations for Competition are:

- 1. Entry Fee Rs 50 only.
- 2. Students cannot copy coding from pen drive or internet.
- 3. Students must form a group of two members only.
- 4. Students can register their name by