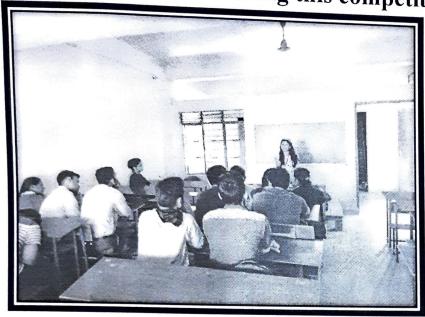

### **NOTICE**

All the students of B.Sc., B.Com. and B.A. are informed that college conducting soft skill development course on "Public Speaking" in the academic year 2019-20. Students having great opportunity to improve their listening skill, help to influence others and boost their confidence through this course.

#### # Following are the topics to be covered in Public Speaking course:

- 1. Managing Your Fear of Speaking
- 2. Adapting to Your Audience and Situation
- 3. Selecting and researching Your Topic
- 4. Informative Speaking
- 5. Structuring Your Speech
- 6. Using Language Effectively
- 7. Speaking in Groups

#### Skill development program Academic year 2019-20

Program Name: Public Speaking