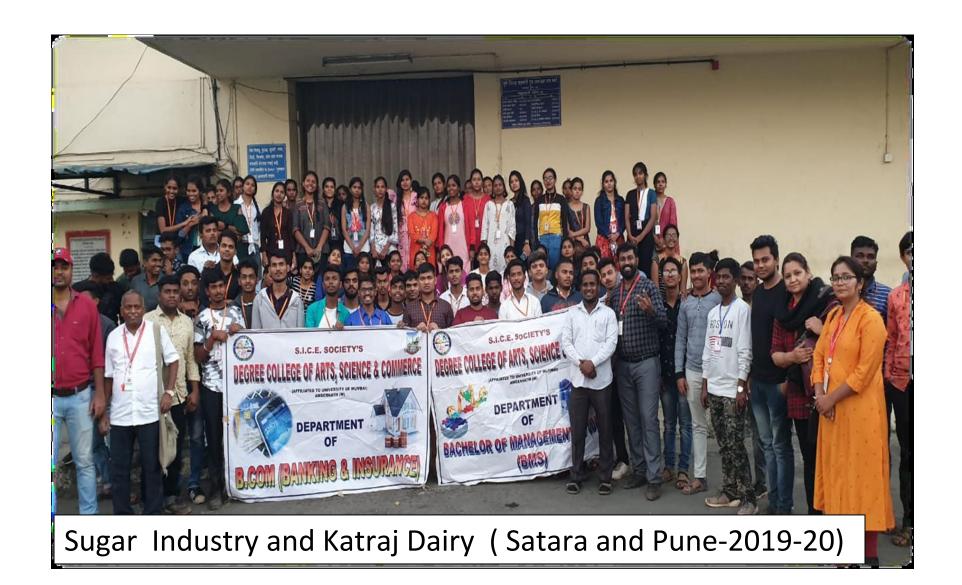

### **Tours, Excursions & Industrial Visits Committee**

| Sr. | Date  | Particulars      | Details of             |                      |      |           |             | Activity |                    |
|-----|-------|------------------|------------------------|----------------------|------|-----------|-------------|----------|--------------------|
| No. |       |                  | Guest/Expert/Activit   |                      |      |           |             | photo    |                    |
|     |       |                  | y In charge (Staff     |                      |      |           |             | taken    |                    |
|     |       |                  | leading activity) etc. |                      |      |           |             | (soft    |                    |
|     |       |                  |                        |                      |      |           | Activity    | copy/    |                    |
|     |       |                  |                        |                      | No.  | Attendan  | feedback    | Hard     |                    |
|     |       |                  |                        |                      | of   | ce        | taken       | сору)    |                    |
|     |       |                  |                        |                      | stud | (Yes/No/  | (Yes/No/N   | (Yes/No  |                    |
|     |       |                  |                        |                      | ent  | Not       | ot          | /Not     |                    |
|     |       |                  |                        |                      | pres | Applicabl | Applicable- | Applicab | Outcomes of        |
|     |       |                  |                        | No. of staff present | ent  | e-NA)     | NA)         | le-NA)   | activity           |
| 1   | 23/01 | Industrial Visit | Sugar Industry and     | 6+4 =10              | 102+ | YES       | YES         | YES      | Students came to   |
|     | /2020 | to               | Milk Producing         |                      | 77   |           |             |          | know the practical |
|     | &     | Panchgani(Ma     | Industries visited     |                      | =179 |           |             |          | working            |
|     | 24/01 | hableshwar)      | ( Kisan Veer Satara    |                      |      |           |             |          | mechanism of       |
|     | /2020 |                  | sakhar Kharkhana       |                      |      |           |             |          | Manufacturing      |
|     |       |                  | and Katraj Dairy       |                      |      |           |             |          | industries         |

# **INDUSTRIAL VISIT PHOTOS (2019-20)**