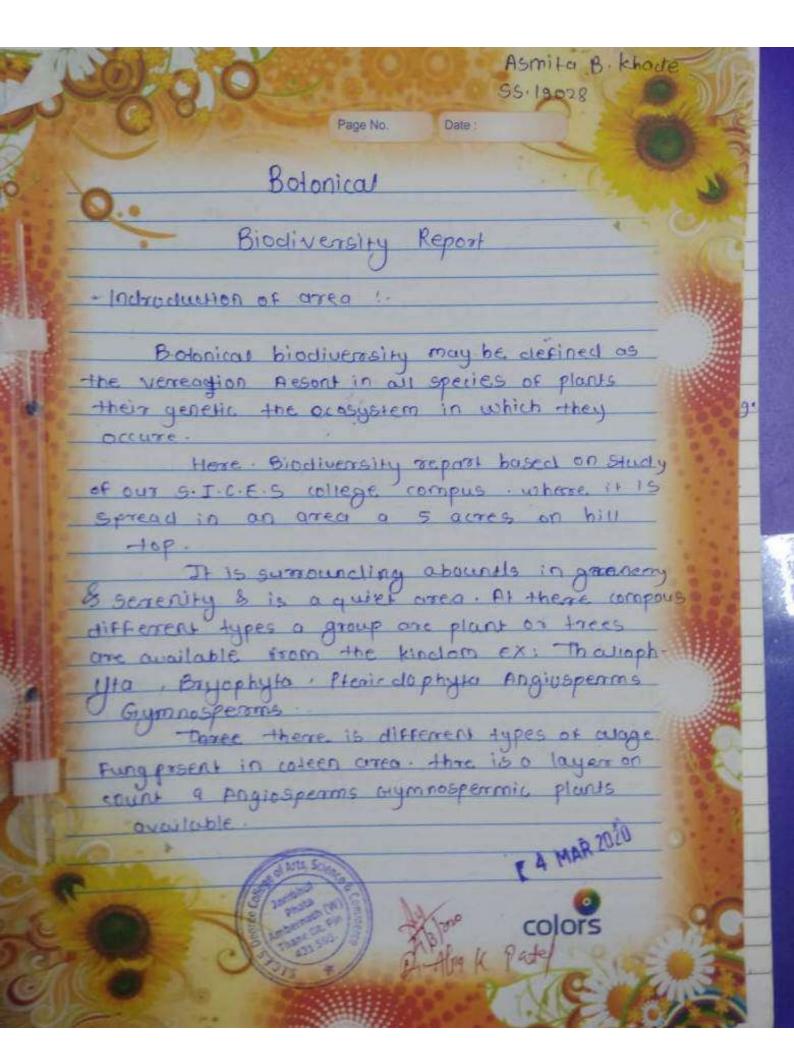

|               |                       |            |                     |

Teacher In-Charge: Ms. Kinubha Pauldas

Signature:



NAME: PRATIK VANDRUMAR PAWAR ROLL NO: - FS-15004 CLASS : F. Y. B. Se BOTANY PAPER - II ERGY LOW THROUGH E COSYSTEM Teacher Incharge FOR EDUCATIONAL USE 58









|                   | FA - [Augenos]