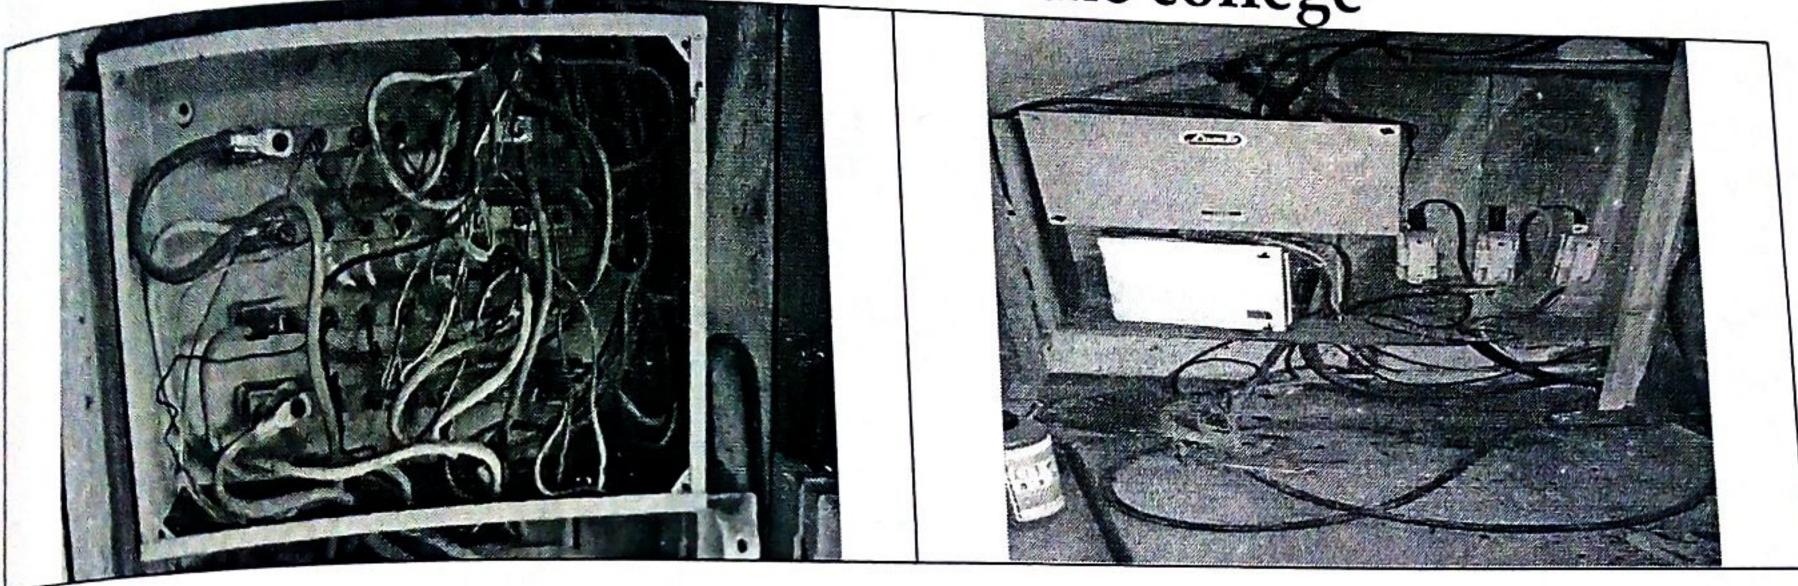

To, The Chairman

South Indian Children Education Society

SICES College ,Jambhul Road

Ambernath

Dear Sir

It was observed while Installation and Commissioning of Solar Power Plant that the Electrical power distribution is not in good condition. Electrical short circuit can happen any time. As shown in the photo below

SICES College ,Jambhul Road

Ambernath

Date: - 27th July 2015

Dear Sir

It was observed while Installation and Commissioning of Solar Power Plant that the Electrical power distribution is not in good condition. Electrical short circuit can happen any time. As shown in the photo below

Present situation in the college

So for precaution and to have safety measure in the college and solar power plant, we would like to install on urgent basis an MCCB Electrical Distribution panel with ELCB and all other safety features in the MCCB panel.