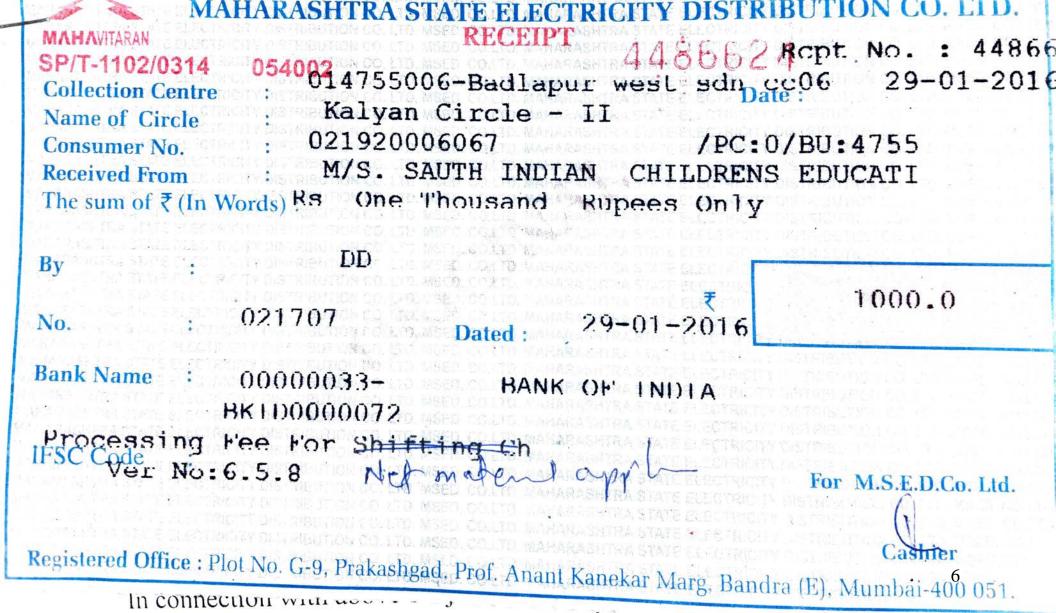

1. Sanctioned load of existing conn: 73.90 Kw

2. Solar Power Plant Capacity: 53.1 KWp

3. Existing transformer Details: 1. Capacity: 315 KVA
2. Name: Siddharth Nagar

3. DTC code: 4149001

Consumer has paid processing charges of Rs.1000/- and the proposed net metering is technically feasible

| Existing Load | Solar Load |
|---------------|------------|
| 73.90         | 53.1 KW    |

The applicant paid the necessary charges as under.

| S.No. | Particulars       | Amount Rs. | Money Receipt<br>No. | Date       |
|-------|-------------------|------------|----------------------|------------|
| 1     | Meter Testing fee | 1000/-     | 4490843              | 04.04.2016 |
| 2     | Misc. charges     | 145.9/-    | 4490843              | 04.04.2016 |
|       | Total             | 1146/-     |                      | 04.04.2016 |