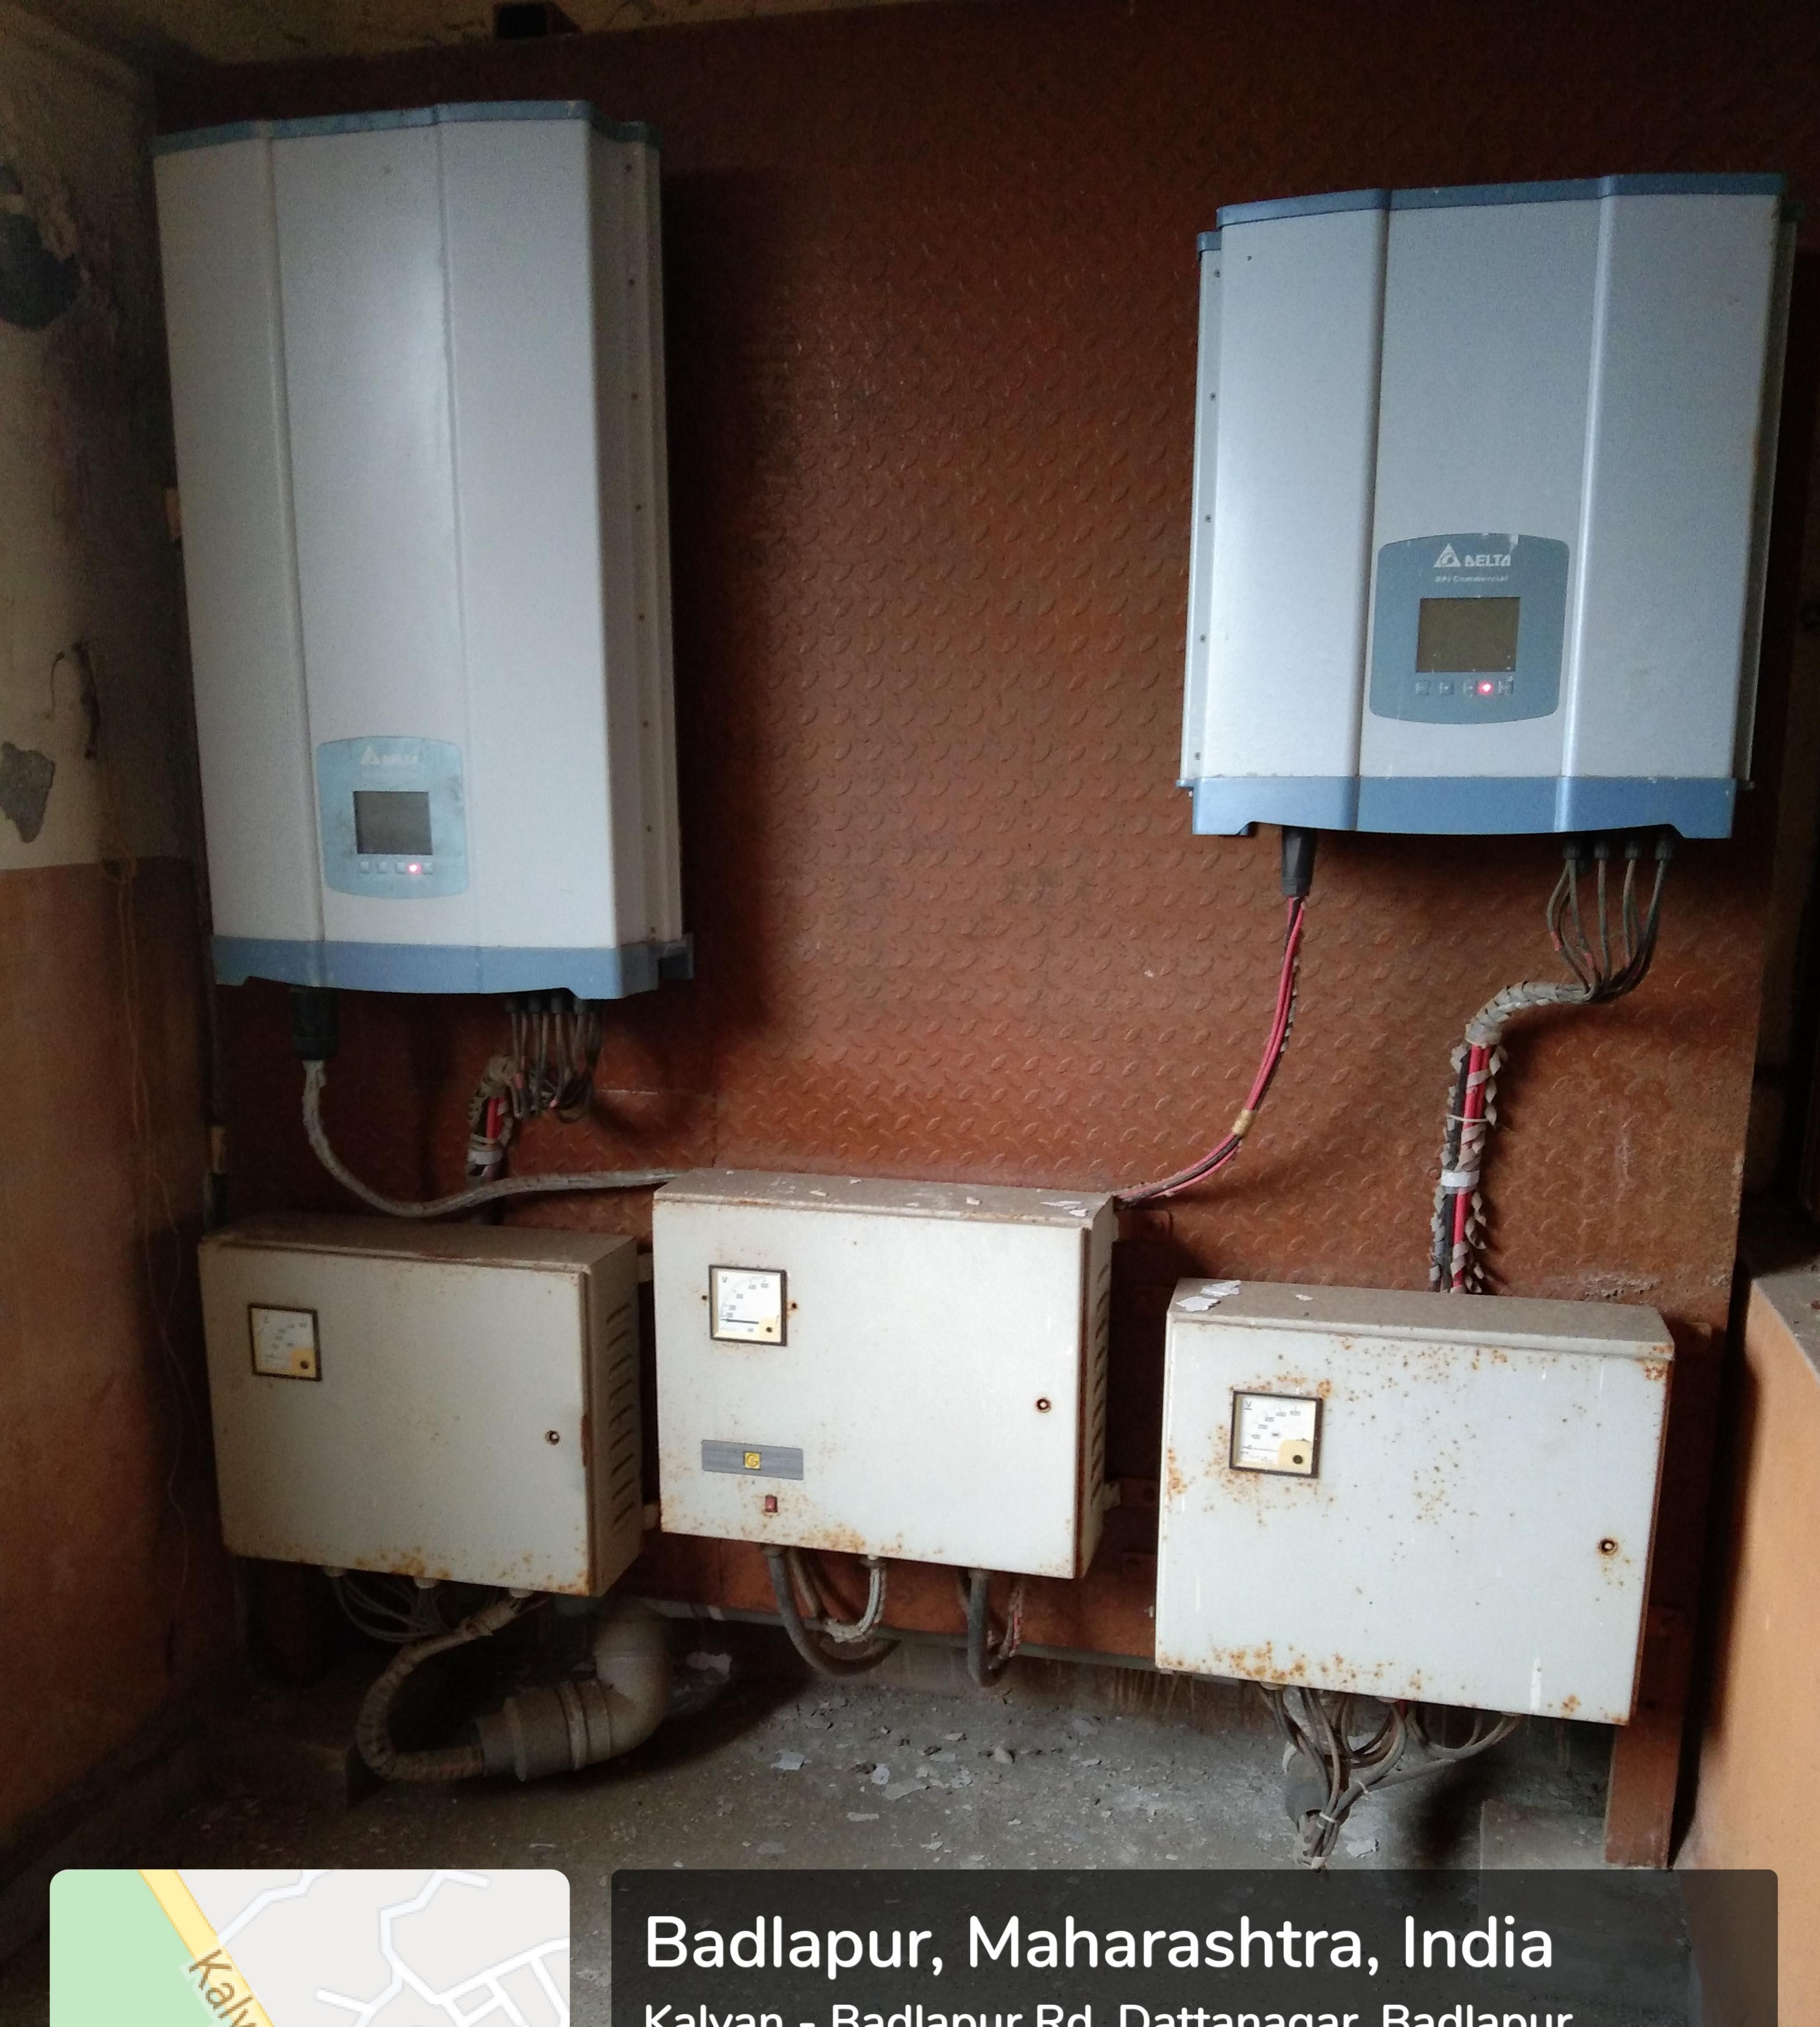

We have Installed and commissioned 53100 Wp Grid Tied Solar Power Plant.

- Date of Completion of Project: 31.08.2015
- Date of Put to Use: 31.08.2015

Following material and equipment's were used

- Solar Panel: Waaree Make 295 Watts 180 Numbers Total Capacity 53.100 KWp
- Inverter: Delta Make 30KW & 20 KW RPI Grid Tied Inverter
- Structure: Per Galvanized MS Steel
- Junction Box: For AC & DC with SPD and, Fuse, MCB,
- Cable: Armed Cable for AC side 3.5 Core 35 Sq.MM Uniflex Rodent Resistance in DC Side 4 Sq. MM
- Civil Work done as per the requirement
- DC Earthing done as per the requirement
- MCCB Ac Distribution Box

#### All the Material used is as per the MNRE guidelines

M/S Delta Power, Engineer has visited on 17th July 2015 and commissioned the Inverter and checked all the parameters and was satisfactory for installation.

- Date of Completion of Project: 31.08.2015
- Date of Put to Use: 31.08.2015

Following material and equipment's were used

- Solar Panel: Waaree Make 295 Watts 180 Numbers Total Capacity 53.100 KWp
- Inverter: Delta Make 30KW & 20 KW RPI Grid Tied Inverter
- Structure: Per Galvanized MS Steel
- Junction Box: For AC & DC with SPD and, Fuse, MCB,
- Cable: Armed Cable for AC side 3.5 Core 35 Sq.MM
   Uniflex Rodent Resistance in DC Side 4 Sq. MM
- Civil Work done as per the requirement
- DC Earthing done as per the requirement
- MCCB Ac Distribution Box

# All the Material used is as per the MNRE guidelines

M/S Delta Power, Engineer has visited on 17th July 2015 and commissioned the Inverter Co. and checked all the parameters and was satisfactory for installation.