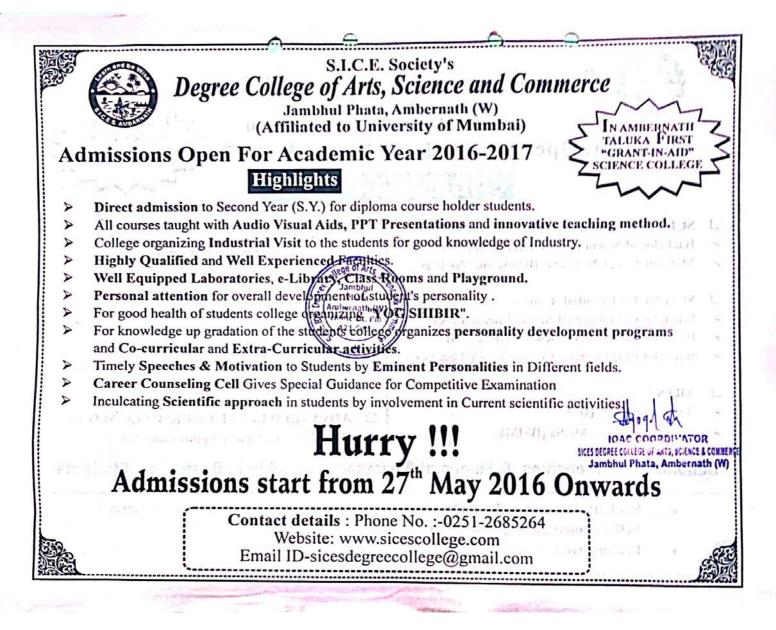

### Efforts to increase number of admissions

### Academic year 2016-17 Report of admission committee

S.I.C.E.S. Degree College of Arts, Science and Commerce,

Ambernath (w),

### Report of the admission committee for the academic year 2016-17

Following are the steps taken by the college administration and staff regarding admission of F.Y. Degree College.

| Date                       | Activity Performed                                                                                    | Locations                      | Remark                                            |
|----------------------------|-------------------------------------------------------------------------------------------------------|--------------------------------|---------------------------------------------------|
| 1st week of May            | Best wishes messages<br>to junior college<br>students by ways to sms                                  | Ambernath and<br>Badlapur area | SMS were send to 106 students                     |
| May last week              | Hoardings were<br>displayed                                                                           | Ambernath and<br>Badlapur area | 15 Hoardings were<br>displayed                    |
| 1,2,3,4,7 and 11 June 2016 | Tele-calling to 12 <sup>th</sup><br>passed students                                                   | All over nearby places         | 215                                               |
| 10/06/2016                 | Pamphlets distribution                                                                                | Kalyan to Karjat               | 10,000 pamphlets were distributed                 |
| 12/06/2016                 | Carrier guidance<br>seminar for 12 <sup>th</sup> passed<br>students                                   | Auditorium                     | 27 students registered                            |
| 21/06/2016                 | Ppt presentation and<br>counseling to 12 <sup>th</sup><br>science students of<br>SICES junior college | Auditorium                     | 25 students and 7<br>parents attended the session |
| 25/06/2016                 | 1 <sup>st</sup> merit list of FY<br>displayed                                                         | Notice board                   |                                                   |

Apart from this activities to increase the strength of students our management provided following facilities

- 1. Installment scheme Students can pay fees in 2 installments.
- 2. 10 % concession in fees
  - A) 10 % concession is to all in-house students who joined SICES Degree College.
  - B) 15% to in-house students whose marks are above 60% who joined SICES Degree College.
- 3. Rs. 1 admission confirmation for needy and handicapped students.