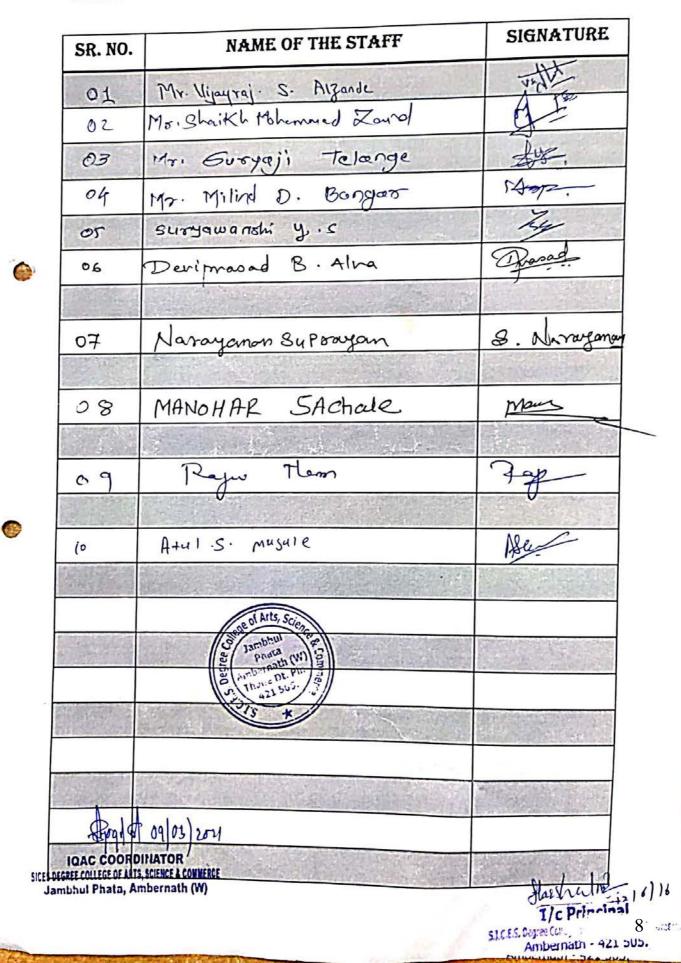

### ATTENDANCE RECORD - NON TEACHING STAFF

VENUE: AUDITORIUM, 3RD FLOOR

REPORTING TIME : 8:30 AM

Student's attendence for career counselling seminar

#### TIMINGS: 9.30AM TO 11.30AM

|       | TIME                                                                                                                                                                                                                                                                                                                                                                                                                                                                                                                                                                                                                                                                                                                                                                                                                                                                                                                                                                                                                                                                                                                                                                                                                                                                                                                                                                                                                                                                                                                                                                                                                                                                                                                                                                                                                                                                                                                                                                                                                                                                                                                           | PARTICULARS                                                 | INCHARGE                              | SIGNATURE |
|-------|--------------------------------------------------------------------------------------------------------------------------------------------------------------------------------------------------------------------------------------------------------------------------------------------------------------------------------------------------------------------------------------------------------------------------------------------------------------------------------------------------------------------------------------------------------------------------------------------------------------------------------------------------------------------------------------------------------------------------------------------------------------------------------------------------------------------------------------------------------------------------------------------------------------------------------------------------------------------------------------------------------------------------------------------------------------------------------------------------------------------------------------------------------------------------------------------------------------------------------------------------------------------------------------------------------------------------------------------------------------------------------------------------------------------------------------------------------------------------------------------------------------------------------------------------------------------------------------------------------------------------------------------------------------------------------------------------------------------------------------------------------------------------------------------------------------------------------------------------------------------------------------------------------------------------------------------------------------------------------------------------------------------------------------------------------------------------------------------------------------------------------|-------------------------------------------------------------|---------------------------------------|-----------|
|       | 9.00 a.m. to<br>10.00a.m.                                                                                                                                                                                                                                                                                                                                                                                                                                                                                                                                                                                                                                                                                                                                                                                                                                                                                                                                                                                                                                                                                                                                                                                                                                                                                                                                                                                                                                                                                                                                                                                                                                                                                                                                                                                                                                                                                                                                                                                                                                                                                                      | Auditorium set up                                           | Mr.Vikas Deshmane                     | &m        |
|       | 17 1                                                                                                                                                                                                                                                                                                                                                                                                                                                                                                                                                                                                                                                                                                                                                                                                                                                                                                                                                                                                                                                                                                                                                                                                                                                                                                                                                                                                                                                                                                                                                                                                                                                                                                                                                                                                                                                                                                                                                                                                                                                                                                                           | 1 (16) ( <sup>1</sup> .4                                    | MXs.Yojna Sarode                      | Fard.     |
| > 1 - | and the second s | - fratering and                                             | Mr.Jeevan Rothe                       | Jek-      |
|       |                                                                                                                                                                                                                                                                                                                                                                                                                                                                                                                                                                                                                                                                                                                                                                                                                                                                                                                                                                                                                                                                                                                                                                                                                                                                                                                                                                                                                                                                                                                                                                                                                                                                                                                                                                                                                                                                                                                                                                                                                                                                                                                                |                                                             | Mr.Sureshji Telange                   | ATE       |
|       | 9.30 a.m.to 10.00<br>a.m.                                                                                                                                                                                                                                                                                                                                                                                                                                                                                                                                                                                                                                                                                                                                                                                                                                                                                                                                                                                                                                                                                                                                                                                                                                                                                                                                                                                                                                                                                                                                                                                                                                                                                                                                                                                                                                                                                                                                                                                                                                                                                                      | Registration                                                | Ms.Shubhangi Rajguru                  | Ashuthing |
|       |                                                                                                                                                                                                                                                                                                                                                                                                                                                                                                                                                                                                                                                                                                                                                                                                                                                                                                                                                                                                                                                                                                                                                                                                                                                                                                                                                                                                                                                                                                                                                                                                                                                                                                                                                                                                                                                                                                                                                                                                                                                                                                                                |                                                             | Ms Prajitha Kutty &                   | Aug t     |
|       |                                                                                                                                                                                                                                                                                                                                                                                                                                                                                                                                                                                                                                                                                                                                                                                                                                                                                                                                                                                                                                                                                                                                                                                                                                                                                                                                                                                                                                                                                                                                                                                                                                                                                                                                                                                                                                                                                                                                                                                                                                                                                                                                |                                                             | Mr.Milind Bangar                      | Hep-      |
|       |                                                                                                                                                                                                                                                                                                                                                                                                                                                                                                                                                                                                                                                                                                                                                                                                                                                                                                                                                                                                                                                                                                                                                                                                                                                                                                                                                                                                                                                                                                                                                                                                                                                                                                                                                                                                                                                                                                                                                                                                                                                                                                                                |                                                             | Mr.Manohar Sachale                    | Mous      |
| B     | 10.00 a.m. to 11.30<br>a.m.                                                                                                                                                                                                                                                                                                                                                                                                                                                                                                                                                                                                                                                                                                                                                                                                                                                                                                                                                                                                                                                                                                                                                                                                                                                                                                                                                                                                                                                                                                                                                                                                                                                                                                                                                                                                                                                                                                                                                                                                                                                                                                    | Technical session begins<br>1.Attendance (Staff<br>Members) | Mr.Vijay Alzande                      | White .   |
|       |                                                                                                                                                                                                                                                                                                                                                                                                                                                                                                                                                                                                                                                                                                                                                                                                                                                                                                                                                                                                                                                                                                                                                                                                                                                                                                                                                                                                                                                                                                                                                                                                                                                                                                                                                                                                                                                                                                                                                                                                                                                                                                                                | Members )                                                   | Mr.Mohammed Zaid                      | A         |
|       |                                                                                                                                                                                                                                                                                                                                                                                                                                                                                                                                                                                                                                                                                                                                                                                                                                                                                                                                                                                                                                                                                                                                                                                                                                                                                                                                                                                                                                                                                                                                                                                                                                                                                                                                                                                                                                                                                                                                                                                                                                                                                                                                | 2.Introduction about seminar                                | Ms Shubhangi Rajguru                  | Rowhards  |
|       |                                                                                                                                                                                                                                                                                                                                                                                                                                                                                                                                                                                                                                                                                                                                                                                                                                                                                                                                                                                                                                                                                                                                                                                                                                                                                                                                                                                                                                                                                                                                                                                                                                                                                                                                                                                                                                                                                                                                                                                                                                                                                                                                | 3.Principal's message                                       | Dr.Harshal M Bachhav                  |           |
| 9     |                                                                                                                                                                                                                                                                                                                                                                                                                                                                                                                                                                                                                                                                                                                                                                                                                                                                                                                                                                                                                                                                                                                                                                                                                                                                                                                                                                                                                                                                                                                                                                                                                                                                                                                                                                                                                                                                                                                                                                                                                                                                                                                                | 3.PPT Presentation                                          | Dr.Yogesh Shelar &<br>Dr.Pravin Hudge | Ange-     |
|       |                                                                                                                                                                                                                                                                                                                                                                                                                                                                                                                                                                                                                                                                                                                                                                                                                                                                                                                                                                                                                                                                                                                                                                                                                                                                                                                                                                                                                                                                                                                                                                                                                                                                                                                                                                                                                                                                                                                                                                                                                                                                                                                                | 4.Feedback form                                             | Dr.Jyothi V Mallia &                  | field     |
| •     |                                                                                                                                                                                                                                                                                                                                                                                                                                                                                                                                                                                                                                                                                                                                                                                                                                                                                                                                                                                                                                                                                                                                                                                                                                                                                                                                                                                                                                                                                                                                                                                                                                                                                                                                                                                                                                                                                                                                                                                                                                                                                                                                | 5.Vote of Thanks                                            | Dr.Vilas S Patil                      | Patilus   |
|       |                                                                                                                                                                                                                                                                                                                                                                                                                                                                                                                                                                                                                                                                                                                                                                                                                                                                                                                                                                                                                                                                                                                                                                                                                                                                                                                                                                                                                                                                                                                                                                                                                                                                                                                                                                                                                                                                                                                                                                                                                                                                                                                                | 6.Refreshments                                              | Mr.Sharad Awate                       | dely      |
|       |                                                                                                                                                                                                                                                                                                                                                                                                                                                                                                                                                                                                                                                                                                                                                                                                                                                                                                                                                                                                                                                                                                                                                                                                                                                                                                                                                                                                                                                                                                                                                                                                                                                                                                                                                                                                                                                                                                                                                                                                                                                                                                                                |                                                             | Mrs.Shweta V H                        | Tar       |
|       | · · · · ·                                                                                                                                                                                                                                                                                                                                                                                                                                                                                                                                                                                                                                                                                                                                                                                                                                                                                                                                                                                                                                                                                                                                                                                                                                                                                                                                                                                                                                                                                                                                                                                                                                                                                                                                                                                                                                                                                                                                                                                                                                                                                                                      | 1.00                                                        | Ms Akshata Kumbhar                    | But       |
|       |                                                                                                                                                                                                                                                                                                                                                                                                                                                                                                                                                                                                                                                                                                                                                                                                                                                                                                                                                                                                                                                                                                                                                                                                                                                                                                                                                                                                                                                                                                                                                                                                                                                                                                                                                                                                                                                                                                                                                                                                                                                                                                                                |                                                             | Mr. Yogesh Suryawanshi                | Tay       |
|       |                                                                                                                                                                                                                                                                                                                                                                                                                                                                                                                                                                                                                                                                                                                                                                                                                                                                                                                                                                                                                                                                                                                                                                                                                                                                                                                                                                                                                                                                                                                                                                                                                                                                                                                                                                                                                                                                                                                                                                                                                                                                                                                                | -                                                           | Mr.Sachin Talap                       | th        |