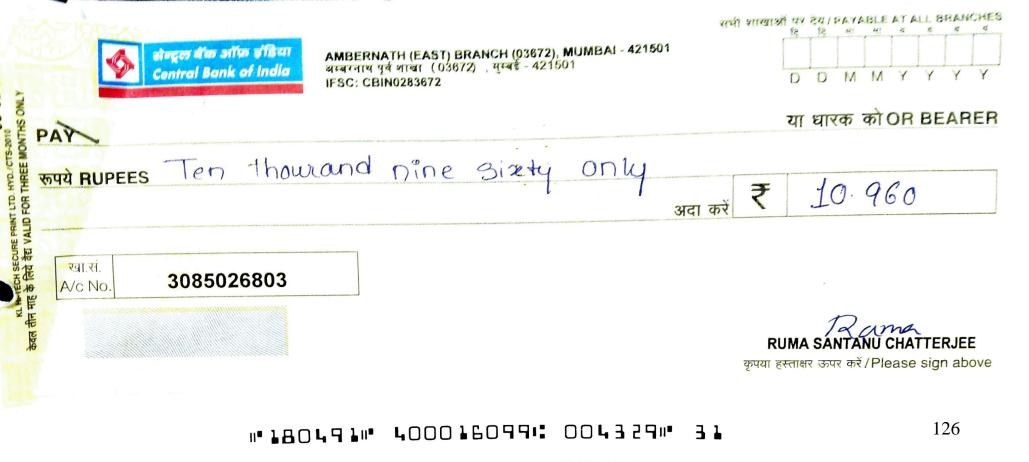

| Ja        | mbhul Phat      | a, Amberny    | 24     |         |

# S.I.C.E.S DEGREE COLLEGE OF ART, SCIENCE & COMMERCE JAMBHUL PHATA, AMBERNATH (W). DATE: - 17 /06/19 IAF 19010 **INSTALLMENT UNDERTAKING FOR INHOUSE STUDENT** I THE UNDERSIGNED MR. / MRS. <u>Prima Sourhanne chatterin</u> PARENT OF <u>Ablishet</u>. Santance chatterine studying / seeking ADMISSION FOR $\Gamma \gamma$ $\beta \beta \beta$ . The total fees to be paid after availing 10 % 6960 FEES DISCOUNT FOR THE ACADEMIC YEAR 2019 -20 is RS. AM READY TO PAY FEES OF 10 960 RS. 6000 AS 1<sup>ST</sup> INSTALLMENT & THE BALANCE FEES OF RS. WILL BE PAID ON OR BEFORE 15<sup>th</sup> Sept 2019.

STUDENTSPARENTSAdmission Co-ordinatorSICES. Der MulaSIGNATURESIGNATURESIGNATUREMob. No. 1)7261902329Mob. No. 2)7378381249.



S.I.C.E.S DEGREE COLLEGE OF ART, SCIENCE & COMMERCE JAMBHUL PHATA, AMBERNATH (W).

# DATE: - 17106 2019

127

# INSTALLMENT UNDERTAKING FOR INHOUSE STUDENT

I THE UNDERSIGNED MR / MIRS. SHARMA LOMAL DINESH PARENT OF SHARMA KOMAL DINESH STUDYING SEEKING ADMISSION FOR FY.BSC \_. THE TOTAL FEES TO BE PAID AFTER AVAILING 10 % FEES DISCOUNT FOR THE ACADEMIC YEAR 2019 -20 is RS. 1,045 . I AM READY TO PAY FEES OF RS. 7000 AS 1<sup>ST</sup> INSTALLMENT & THE BALANCE FEES OF RS. 4045 WILL BE PAID Kond Check re ceived ON OR BEFORE 15th Sept 2019. to not Dosh King **STUDENTS** PARENTS Admission Co-ordinator SIGNATURE SIGNATURE SIGNATURE Mob. No. 1) 9320893339 Mob. No. 2) 8169763687

# S.I.C.E.S DEGREE COLLEGE OF ART, SCIENCE & COMMERCE JAMBHUL PHATA, AMBERNATH (W).

ALC: NO

DATE: - 16/12/20

# **I