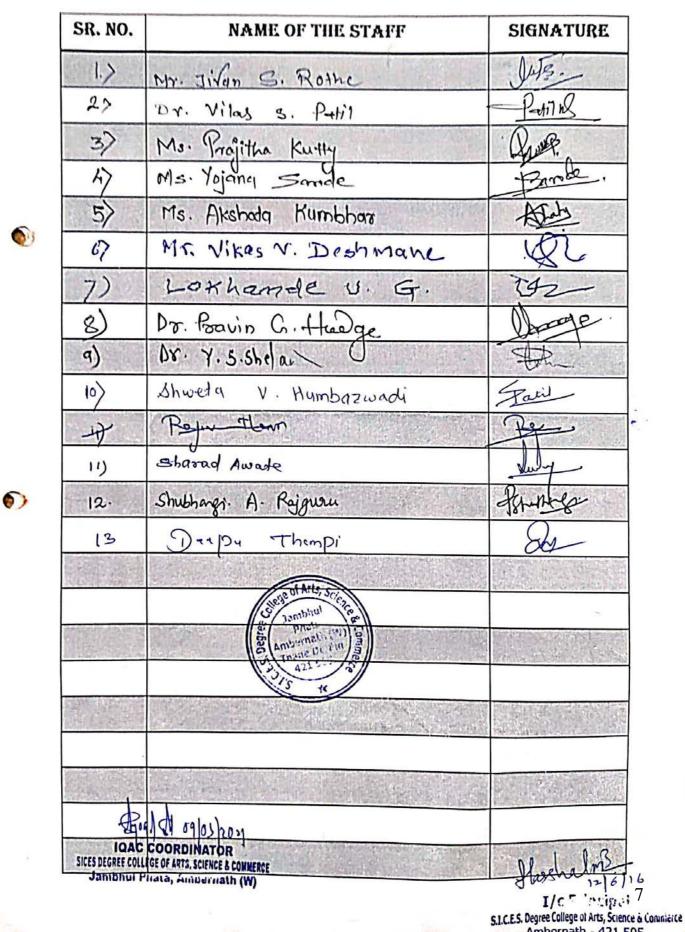

### ATTENDANCE RECORD - TEACHING STAFF

VENUE: AUDITORIUM, 3RD FLOOR

**REPORTING TIME : 8:30 AM** 

SICES DEGREE COLLEGE OF ARTS SCIENCE & COMMERCE JAMBHUL PHATA, AMBERNATH (W). CAREER COUNSELLING SESSION

### TIMINGS: 9.30AM TO 11.30AM

|   | TIME                      | PARTICULARS                                                 | INCHARGE                                | SIGNATURE |
|---|---------------------------|-------------------------------------------------------------|-----------------------------------------|-----------|
|   | 9.00 a.m. to<br>10.00a.m. | Auditorium set up                                           | Mr.Vikas Deshmane                       | de-       |
|   |                           |                                                             | MXs.Yojna Sarode                        | Barodi.   |
|   |                           |                                                             | Mr.Jeevan Rothe                         | lete-     |
|   | 4 J                       | · · · · · · · · · · · · · · · · · · ·                       | Mr.Sureshji Telange                     | ATE       |
|   | 9.30 a.m.to 10.00<br>a.m. | Registration                                                | Ms.Shubhangi Rajguru                    | Ashumings |
| 2 | 3. 2                      |                                                             | Ms Prajitha Kutty &                     | Aug -     |
|   |                           |                                                             | Mr.Milind Bangar                        | Hop.      |
|   | 10.00 a.m. to 11.30       | Telein                                                      | Mr.Manohar Sachale                      | Mous      |
| • | a.m.                      | Technical session begins<br>1.Attendance (Staff<br>Members) | Mr.Vijay Alzande                        | . they    |
|   |                           |                                                             | Mr.Mohammed Zaid                        | A         |
|   |                           | 2.Introduction about seminar                                | Ms Shubhangi Rajguru                    | Rowting   |
|   |                           | 3.Principal's message                                       | Dr.Harsha! M Bachhav                    |           |
|   |                           | 3.PPT Presentation                                          | Dr. Yogesh Shelar &<br>Dr. Pravin Hudge | Junge -   |
|   |                           | 4.Feedback form                                             | Dr.Jyothi V Mallia &                    | fill      |
|   |                           | 5.Vote of Thanks                                            | Dr.Vilas S Patil                        | Pathlus   |
|   |                           | 6.Refreshments                                              | Mr.Sharad Awate                         | Harry     |
|   |                           | с G э                                                       | Mrs.Shweta V H                          | Tara      |
|   |                           |                                                             | Ms Akshata Kumbhar                      | but       |
|   |                           |                                                             | Mr. Yogesh Suryawanshi                  | Try       |
|   |                           |                                                             | Mr.Sachin Talap                         | the       |