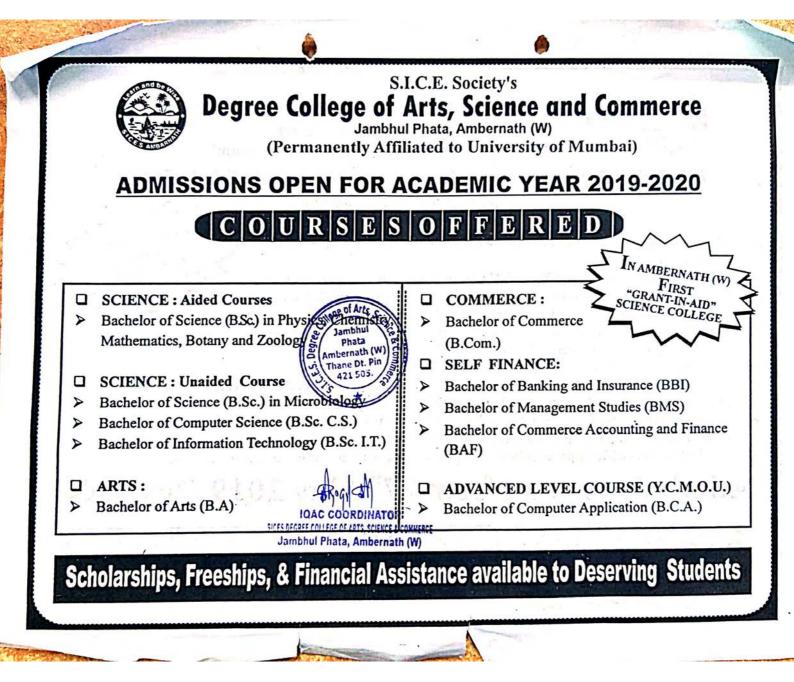

### Academic year 2016-17 Report of admission committee

S.I.C.E.S. Degree College of Arts, Science and Commerce,

Ambernath (w),

### Report of the admission committee for the academic year 2016-17

Following are the steps taken by the college administration and staff regarding admission of F.Y. Degree College.

| Date                       | Activity Performed                                                                                    | Locations                      | Remark                                            |
|----------------------------|-------------------------------------------------------------------------------------------------------|--------------------------------|---------------------------------------------------|
| 1st week of May            | Best wishes messages<br>to junior college<br>students by ways to sms                                  | Ambernath and<br>Badlapur area | SMS were send to 106 students                     |
| May last week              | Hoardings were<br>displayed                                                                           | Ambernath and<br>Badlapur area | 15 Hoardings were<br>displayed                    |
| 1,2,3,4,7 and 11 June 2016 | Tele-calling to 12 <sup>th</sup><br>passed students                                                   | All over nearby places         | 215                                               |
| 10/06/2016                 | Pamphlets distribution                                                                                | Kalyan to Karjat               | 10,000 pamphlets were distributed                 |
| 12/06/2016                 | Carrier guidance<br>seminar for 12 <sup>th</sup> passed<br>students                                   | Auditorium                     | 27 students registered                            |
| 21/06/2016                 | Ppt presentation and<br>counseling to 12 <sup>th</sup><br>science students of<br>SICES junior college | Auditorium                     | 25 students and 7<br>parents attended the session |
| 25/06/2016                 | 1 <sup>st</sup> merit list of FY<br>displayed                                                         | Notice board                   |                                                   |

Apart from this activities to increase the strength of students our management provided following facilities

- 1. Installment scheme Students can pay fees in 2 installments.
- 2. 10 % concession in fees
  - A) 10 % concession is to all in-house students who joined SICES Degree College.
  - B) 15% to in-house students whose marks are above 60% who joined SICES Degree College.
- 3. Rs. 1 admission confirmation for needy and handicapped students.