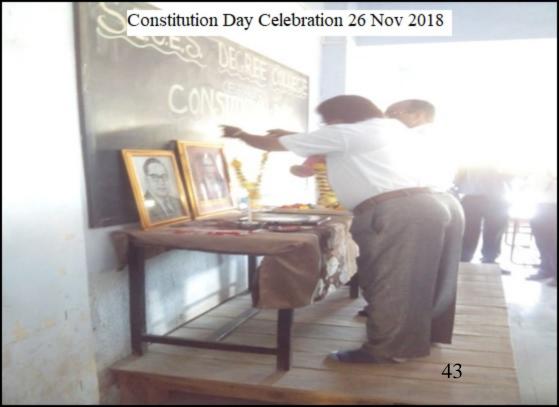

# Notice

This is to inform all the students and non teaching staff that on account of celebration of constitution day as per circular No. higher education ,2016 constitution day, degree college /13240, the staff has to accommodate in room no. 30 for the programme proceedings.

Date- 26/11/2016 Time-11.30 a.m.

Menue - Room No- 30

Principal

PRINCIPAL
SICES DEGREE COLLEGE OF
ARTS, SCIENCE & COMMERCE
AMBERNATH - 421505

# **Report: Indian Constitution Day celebration**

Programme:-

**Indian Constitution Day** 

Date:-

26/11/2016

Venue:-

Room No.30

Participants:-

Teachers 22, non teaching staff 11 & Stuents29.

On the celebration of the "Indian Constitution Day" the programme started with the lighting of auspicious lamp by honorable principal Pro. (Dr.) Satish A. Bhalerao, anchored by Dr. Sangharsh Gajbe (Librarian) then the common reading of "preamble" by respected principal sir followed by teaching, non-teaching staff & Students. After that, a speech was delivered by Asst.Prof. Vishal Shingare followed by short speeches and ideas of our students. Vote of thanks was addressed by Asst.Prof. Mudassar Sayyed followed by National Anthem.