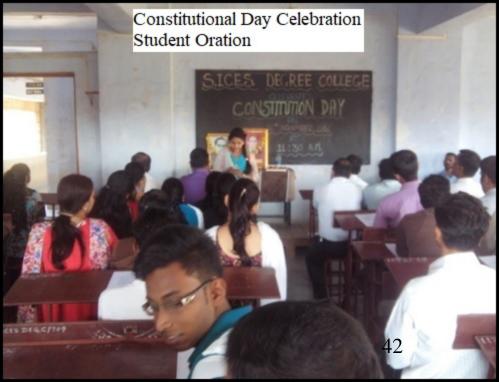

Website: sicessocietyambernath.com

. संदर्भ:- एस.आय.सी.ई.एस./उशि/ि०८२/१६-१७

दि:- १६/०१/२०१७

ग्रति,

Letter for constitution day celebration प्र विभागीय सहसंचालीका, उच्च शिक्षण, कोकण विभाग,

विषय:- दि. २६ नोव्हेंबर हा दिवस "संविधान दिवस" साजराकरण्याबाबत... संदर्भ:- १) शासन पत्र क्र.संकीण -२०१६/प्र.क्र.३८५/मशि-३, दि.२३/११/२०१६.

- शासन परिपत्रक क्र.बैठक-२०१५/प्र.क्र.३८७/बाधकामे, दि. २२.११.२०१६ २)
- क्र.उशिसं/२०१६/संविधान दिन /मवि- १/१३२४० दि.२३-११-२०१६.

मा. महोदीया,

पनवेल.

उपरोक्त विषयान्वये आज दि. २६/११/२०१५ रोजी " संविधान दिवस " साजरा करण्यात आले. या कार्यक्रमाची रूपरेषा प्ढीलप्रमाणे होती.

- १) महाविद्यालयामध्ये संविधानाच्या प्रस्ताविकेचे साम्हिक वाचन करण्यात आले.
- २) महाविद्यालयात प्राचार्य प्रोफ.(डॉ.) सतीश अ. भालेराव यांनी संविधानाच्या विषयी व्याख्यान दिले.
- 3) महाविद्यालयामध्ये संविधानाच्या दिनानिमित्त पोस्टर्स व फलक लावण्यात आले.
- ४) महाविद्यालयाच्या N.S.S.च्या विद्यार्थ्याच्यावतीने साविधनावरती संविधान माहीतीपर भाषणं झाली.
- ५) महाविद्यालयामध्ये संविधानाच्या दिनानिमित्त निबंध स्पर्धा ठेवण्यात आली होती.यातून प्रथम, द्वितीय व तृतीय क्रमांक आलेल्या विद्यार्थ्यांना प्राचार्याच्या हस्ते प्रमाणपत्र व पारितोषिके देण्यात आली.
- ६) ग्रंथालय विभागातर्फे संविधनावरती पुस्तकप्रदर्शन व छायाचित्र प्रदर्शन आयोजित करण्यात आले.