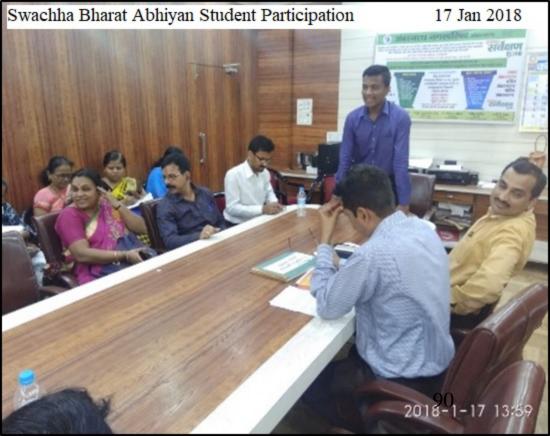

|

Jambhul Phata

Ambernath (W)

Thane Dt. Pin

421 505.

IGAC COORDINATOR
SICES DEGREE COLLEGE OF ARTS, SCIENCE & COMMERCE
Jambhul Phata, Ambernath (84)













# अंबरनाथ नगरपरिषद, अंबरनाथ

ता.अंबरनाथ, जिल्हा ठाणे, महाराष्ट्र

# सर्वेक्षण

२०१९

२ ऑक्टोबर महात्मा गांधी जयंती निमित्त

# ॥ स्टूम है। ।।

श्री. योगेश हनुमंना चलवादी प्रभाग इ. ७

स्वच्छ महाराष्ट्र अभियान, स्वच्छ सर्वेक्षण २०१८ या कार्यक्रमांतर्गत आपण प्रामाणिकपणे स्वच्छते बाबत कामे केली असून नगरपरिषदेत आपण दिलेली सेवा, कामाची तत्परता व सचोटी पाहून नगरपरिषदेला दिलेल्या योगदानाचे कौतुक म्हणून आज मंगळवार दि.०२ ऑक्टोबर २०१८ रोजी महात्मा गांधी जयंती निमित्त

# विशेष सहकार्य

म्हणून अंबरनाथ नगरपरिषद आपणास हे सन्मानपत्र बहाल करीत आहे व स्वच्छ सर्वेक्षण २०१९ साठी आपणाकडून अशाच कामगिरीची नगरपरिषदेस अपेक्षा आहे

श्री. देविदास प्रवार मुक्त्याविकारी

श्री.अब्दुल शेख उपनगराध्यक्ष

सौ . मनिषा वाळेकर

दिनांक: ०२, ऑक्टोबर २०१८

अंबरनाथ नगरपरिषद, अंबरनाथ Silege of Arts, Scient Jambhul Phata Phat