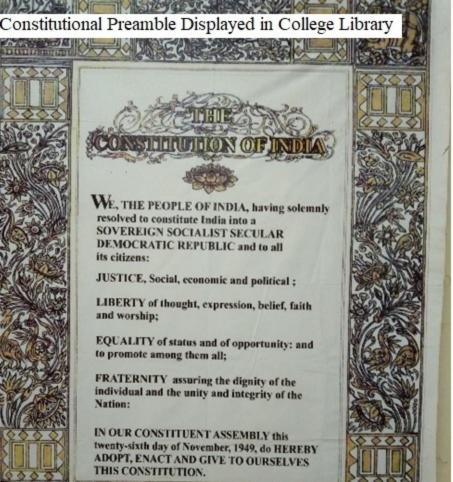

- १) महाविद्यालयामध्ये संविधानाच्या प्रस्ताविकेचे साम्हिक वाचन करण्यात आले.
- २) महाविद्यालयात प्राचार्य प्रोफ.(डॉ.) सतीश अ. भालेराव यांनी संविधानाच्या विषयी व्याख्यान दिले.
- 3) महाविद्यालयामध्ये संविधानाच्या दिनानिमित्त पोस्टर्स व फलक लावण्यात आले.
- ४) महाविद्यालयाच्या N.S.S.च्या विद्यार्थ्याच्यावतीने साविधनावरती संविधान माहीतीपर भाषणं झाली.
- ५) महाविद्यालयामध्ये संविधानाच्या दिनानिमित्त निबंध स्पर्धा ठेवण्यात आली होती.यातून प्रथम, द्वितीय व तृतीय क्रमांक आलेल्या विद्यार्थ्यांना प्राचार्याच्या हस्ते प्रमाणपत्र व पारितोषिके देण्यात आली.
- ६) ग्रंथालय विभागातर्फे संविधनावरती पुस्तकप्रदर्शन व छायाचित्र प्रदर्शन आयोजित करण्यात आले.