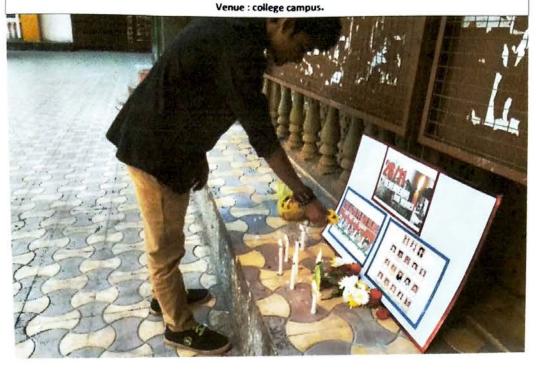

#### REPORT ON CANDLE LIGHTING

53 Volunteers Participated in the candle lighting was carried out and the devotes sacrificed in 26/11 attack were honored and remembered by small Candle lighting at college main gate.

All the volunteers, teaching & non-teaching staff were present for the ceremony.

Report prepared by:

Ms. Neelam Jaiswar

Report verified and checked by:

Dr. Yogesh shelar

NSS Programme Officer SICES Degree College Ambernath (W) 26/11 Terror Attack Damn and Prohibition 26/11/2016 Candle lighting Tribute in honour of sacrifices in 26/11 attack