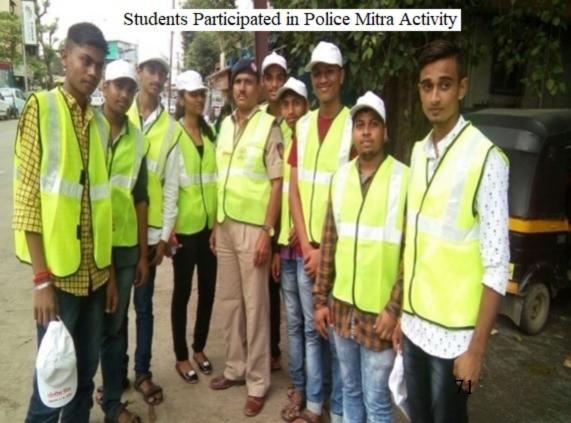

|             |          |          |







अंबरनाथ पोलीस ठाणे येथे सन् २०१७-२०१८ मध्ये रात्रौगस्त व विविध बंदोबस्त करुन पोलीसांना मोलाचे सहकार्य केल्याबद्दल पोलीस मित्र



कु. योगेश हनुमंता चलवादी

यांना सन्मानपूर्वक हे प्रशस्ती पत्रक प्रदान करण्यात येत आहे.

100 [ 100 ] 100 P

JOAC COORDINATOR

JREE COLLEGE OF ARTS, SCIENCE & COMMERCE

Jambhul Phata, Ambernath (NO)

ंश्री. सुनिल पाटील

्रहाय्यक पोलीस आयुक्त अंबरनाथ विभाग श्री. बाळकृष्ण वाघ

वरिष्ट पोलीस विरीक्षक

श्री. नरेंद्र पाटील पोलीस निरीक्षक गुन्हे अंबरनाथ पोलीस ठाणे 72







अंबरनाथ पोलीस ठाणे येथे सन् २०१७-२०१८ मध्ये रात्रौगस्त व विविध बंदोबस्त करुन पोलीसांना मोलाचे सहकार्य केल्याबद्दल पोलीस मित्र



कु. योगेश हनुमंता चलवादी

व है ज्यांना सन्मानपूर्वक हे प्रशस्ती पत्रक प्रदान करण्यात येत आहे.

IQAC COORDINATOR

SICES DEGREE COLLEGE OF ARTS, SCIENCE & COMMERCE Jambhu