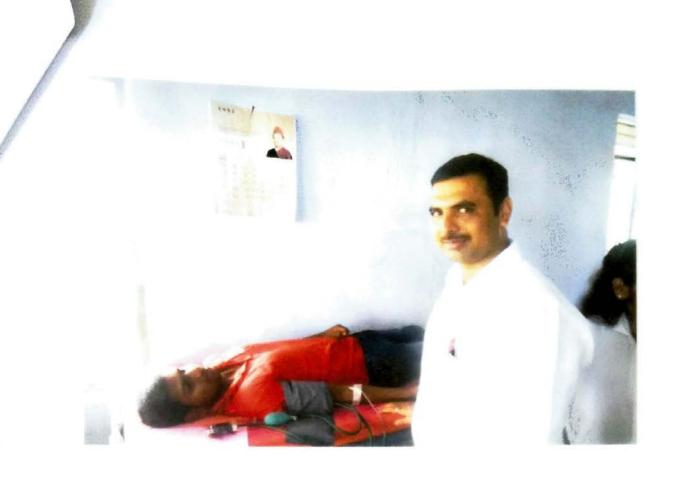

#### **BLOOD DONATION CAMP PROGRAM REPORT**

- The National Service Scheme Unit of our college had organized Blood Donation Camp in association with Bloodline Bank in college premises on 10<sup>th</sup> August 2015 on occasion of College Foundation day.
- This program was inaugurated by Principal Dr. Arun Patil Sir with all Teaching and Non teaching staff and staff of Bloodline Bank gave speech on importance of blood donation to students in Classroom. About 59 NSS volunteers were present in the camp. In this camp student, teaching and non teaching 73 donors donated blood.
- Blood Group test and Hemoglobin check up activity was conducted on same day. About 30 students and staff members were tested. For this work College principal and Management committee Congratulated NSS Unit.