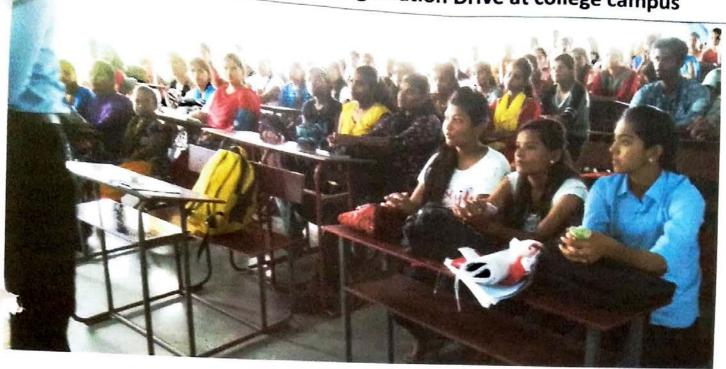

#### REPORT ON RED RIBBON DAY (AIDS AWAEWNESS)

- The Red Ribbon Day also considered as aids awareness was celebrated in our college on 1/12/2015 at morning 10.a.m in college campus.
- 68 volunteers and 05 staff members were present during the secession.
- All the volunteers made the awareness about the Aids by wearing Red Ribbons. Students also presented the street play in college campus which was based on the Aids Awareness.
- The day was conducted successfully under the guidance of NSS program officer Mr. Sharad Awate Sir.