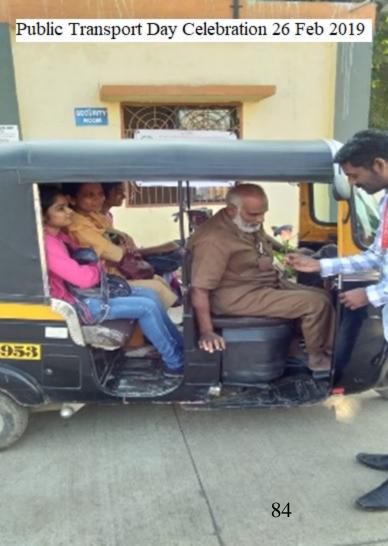

#### NOTICE

Date: 06/02/2019

All the students & staff of SICES Degree College are hereby informed that our college is celebrating "BICYCLE DAY" & "PUBLIC TRANSPORTATION DAY" on 16 February 2019.

Students & staffs are advised to use bicycles / public transport on this day as sensitivity to increasing pollution & global warming.