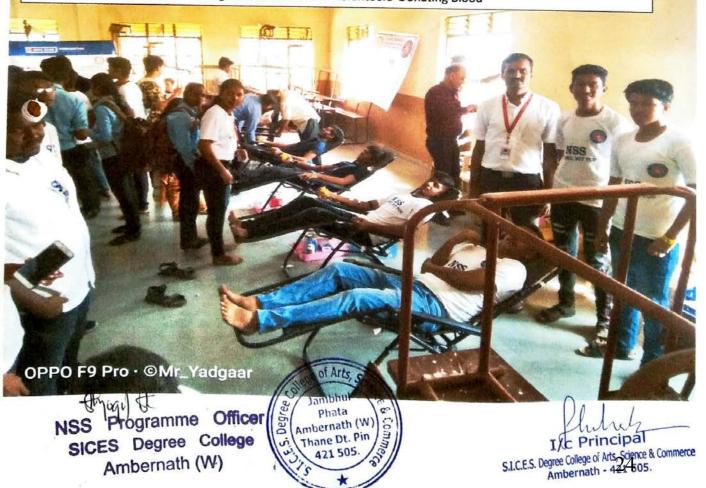

#### **BLOOD DONATION CAMP PROGRAM REPORT**

- The National Service Scheme Unit of our college had organized Blood Donation Camp in association with Bloodline Bank in college premises on 10<sup>th</sup> August 2015 on occasion of College Foundation day.
- This program was inaugurated by Principal Dr. Arun Patil Sir with all Teaching and Non teaching staff and staff of Bloodline Bank gave speech on importance of blood donation to students in Classroom. About 59 NSS volunteers were present in the camp. In this camp student, teaching and non teaching 73 donors donated blood.
- Blood Group test and Hemoglobin check up activity was conducted on same day. About 30 students and staff members were tested. For this work College principal and Management committee Congratulated NSS Unit.