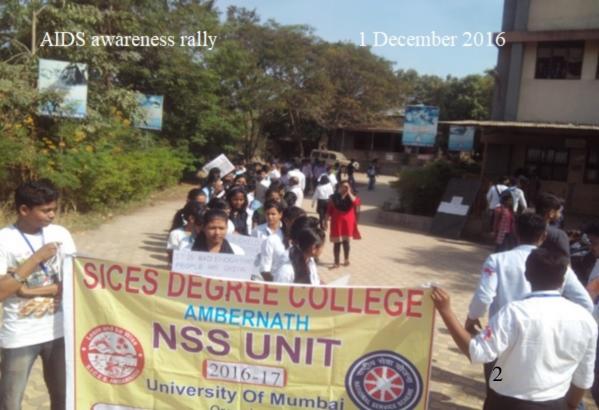

#### **REPORT NO WORLD AIDS DAY**

68 Volunteers Participated in Worlds Aids day was celebrated.

With Aids awareness rally in the adopted area Jambhul phata.

AIDS awareness ribbon was tied to all the staff members.

#### 01/12/2016 Worlds Aids Awareness day celebration AIDs and HIV awarness rally at Jambhul Phata near College 68 Volunteers Participated

01/12/2016 Worlds Aids Awareness day celebration AIDs and HIV awarness rally at Jambhul Phata near College 68 Volunteers Participated