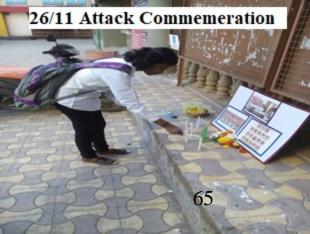

#### REPORT ON CANDLE LIGHTING

53 Volunteers Participated in the candle lighting was carried out and the devotes sacrificed in 26/11 attack were honored and remembered by small Candle lighting at college main gate.

All the volunteers, teaching & non-teaching staff were present for the ceremony.

Report prepared by:

Ms. Neelam Jaiswar

Report verified and checked by:

Dr. Yogesh shelar

NSS Programme Officer SICES Degree College Ambernath (W) 26/11 Terror Attack Damn and Prohibition 26/11/2016 Candle lighting Tribute in honour of sacrifices in 26/11 attack