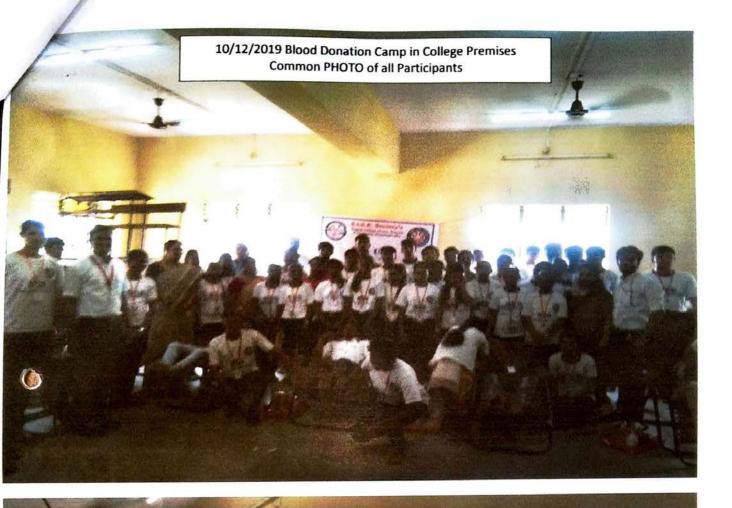

#### REPORT ON "BLOOD DONATION CAMP"

The National Service scheme unit of our college in association with HDFC Bank has organized Blood donation camp in college premises on 10<sup>th</sup> December 2019.

This camp programme is inaugurated by I/c Principal Dr. Harshal Bacchav Sir with All Teaching and Non teaching staff and staff of HDFC Bank. Volunteers give importance of blood donation to students by going Classroom. About 80 students Volunteered in the camp. In this camp student, teaching and non-teaching donate blood around 84 blood bags were collected.

We have taken Blood Group and Hemoglobin check-up activity on same day. students and staff members was check their Blood group & hemoglobin. For this work College principal and Management committee Congratulated NSS Unit.