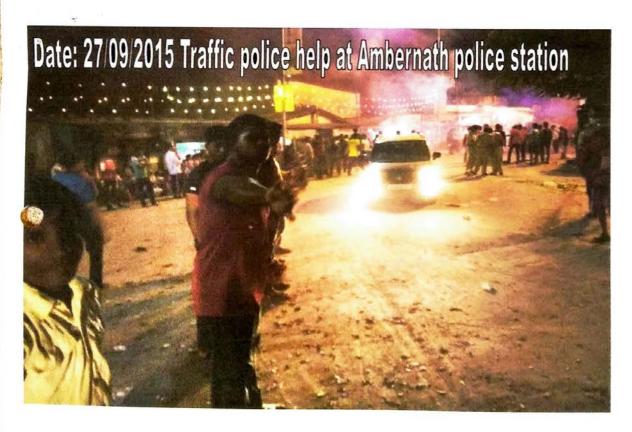

10/12/2019 Blood Donation Camp: Ulhasnagar Central Hospital Blood Bank, Ulhasnagar
Blood Bags collected: 85
Ambarnath POLICE Station POLICE accepted invitation and participated in Blood Donation activity

NSS Programme Officer SICES Degree College
Ambernath (W)

Jambhul Phata Ambernath (W) Thane Dt. Pin 421 505.

I/C Principal

S.I.C.E.S. Degree College of Arts, Science & Commerce
Ambernath - 421 203.

10/12/2019 Blood Donation Camp: Ulhasnagar Central Hospital Blood Bank, Ulhasnagar Blood Bags collected: 85 NSS Programme officer Dr. Y.S. Shelar Donating Blood

10/12/2019 Blood Donation Camp: Ulhasnagar Central Hospital Blood Bank, Ulhasnagar Blood Bags collected: 85 College students and NSS Volunteers Donating Blood

Ambernath (W)