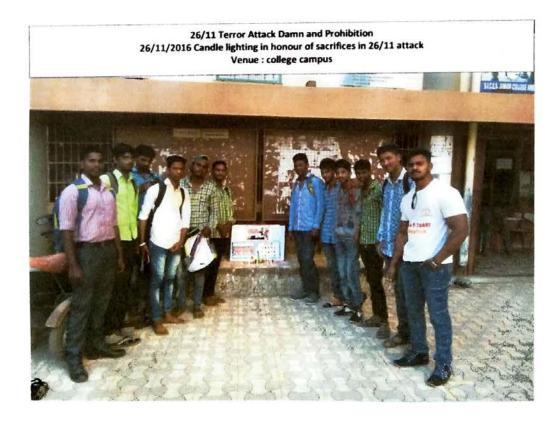

#### REPORT ON CANDLE LIGHTING

53 Volunteers Participated in the candle lighting was carried out and the devotes sacrificed in 26/11 attack were honored and remembered by small Candle lighting at college main gate.

All the volunteers, teaching & non-teaching staff were present for the ceremony.

Report prepared by:

Ms. Neelam Jaiswar

Report verified and checked by:

Dr. Yogesh shelar

NSS Programme Officer SICES Degree College Ambernath (W) 26/11 Terror Attack Damn and Prohibition 26/11/2016 Candle lighting Tribute in honour of sacrifices in 26/11 attack