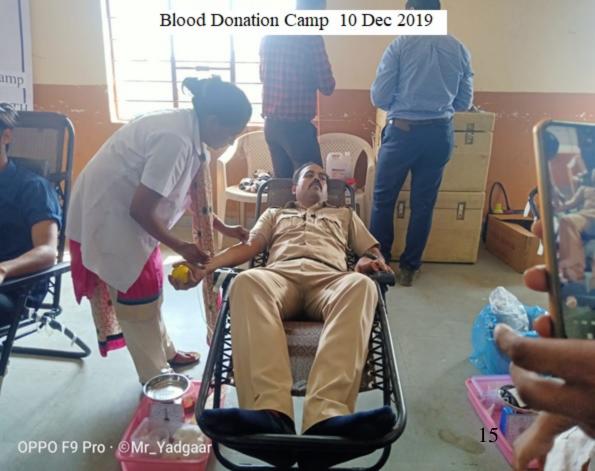

#### REPORT ON "BLOOD DONATION CAMP"

The National Service scheme unit of our college in association with HDFC Bank has organized Blood donation camp in college premises on 10<sup>th</sup> December 2019.

This camp programme is inaugurated by I/c Principal Dr. Harshal Bacchav Sir with All Teaching and Non teaching staff and staff of HDFC Bank. Volunteers give importance of blood donation to students by going Classroom. About 80 students Volunteered in the camp. In this camp student, teaching and non-teaching donate blood around 84 blood bags were collected.

We have taken Blood Group and Hemoglobin check-up activity on same day. students and staff members was check their Blood group & hemoglobin. For this work College principal and Management committee Congratulated NSS Unit.