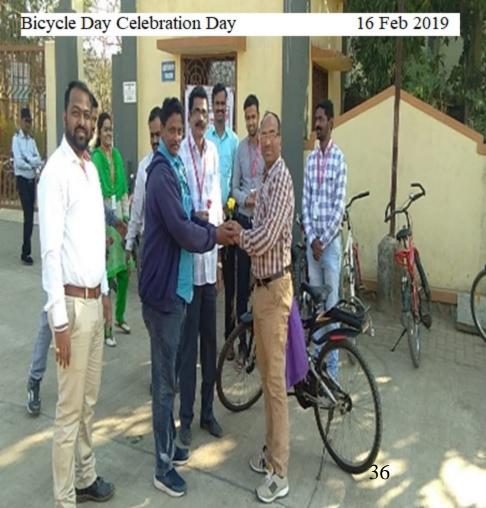

#### NOTICE

Date: 06/02/2019

All the students & staff of SICES Degree College are hereby informed that our college is celebrating "BICYCLE DAY" & "PUBLIC TRANSPORTATION DAY" on 16 February 2019.

Students & staffs are advised to use bicycles / public transport on this day as sensitivity to increasing pollution & global warming.

Date: 16 Feb 2019

# BICYCLE DAY

| Sr. | Name                   | Signature   |
|-----|------------------------|-------------|
| No. |                        | 40 - 10 100 |
| 1   | Geeta Krishna Kumar    | Austr       |
| 2.  | Shruti Rajaram Kamble  | Jajaram .   |
| 3)  | Sattgrakash Mishra     | S.          |
| 4)  | Mudassor Sarred        | Mulasso     |
| 9   | Mr. Sharad K. Awah     | July        |
| 6.  | Dr. Pravin G. Hudge    | Marget      |
| 4)  | Dr. Y.S. Shelan        | 16 pc/2019  |
| 3>  | Dr. Saugharth S. Gaibe | gr.         |
| 9)  | Deshinane Vitas V.     | Q'r         |
| (0) | Dr. VIIas S. Patil     | PANIS_      |
|     |                        |             |
|     |                        |             |
|     |                        |             |
|     |                        |             |
|     |                        |             |