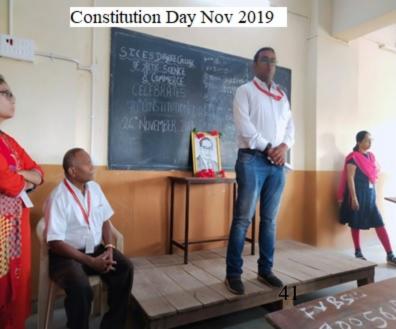

Date:26/11/2016

# **Report: Indian Constitution Day celebration**

Programme:-

**Indian Constitution Day** 

Date:-

26/11/2016

Venue:-

Room No.30

Participants:-

Teachers 22, non teaching staff 11 & Stuents29.

On the celebration of the "Indian Constitution Day" the programme started with the lighting of auspicious lamp by honorable principal Pro. (Dr.) Satish A. Bhalerao, anchored by Dr. Sangharsh Gajbe (Librarian) then the common reading of "preamble" by respected principal sir followed by teaching, non-teaching staff & Students. After that, a speech was delivered by Asst.Prof. Vishal Shingare followed by short speeches and ideas of our students. Vote of thanks was addressed by Asst.Prof. Mudassar Sayyed followed by National Anthem.