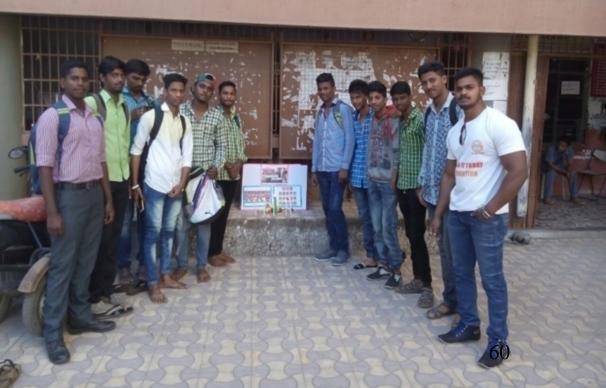

#### REPORT ON CANDLE LIGHTING

53 Volunteers Participated in the candle lighting was carried out and the devotes sacrificed in 26/11 attack were honored and remembered by small Candle lighting at college main gate.

All the volunteers, teaching & non-teaching staff were present for the ceremony.

Report prepared by:

Ms. Neelam Jaiswar

Report verified and checked by:

Dr. Yogesh shelar

NSS Programme Officer SICES Degree College Ambernath (W) 26/11 Terror Attack Damn and Prohibition 26/11/2016 Candle lighting Tribute in honour of sacrifices in 26/11 attack