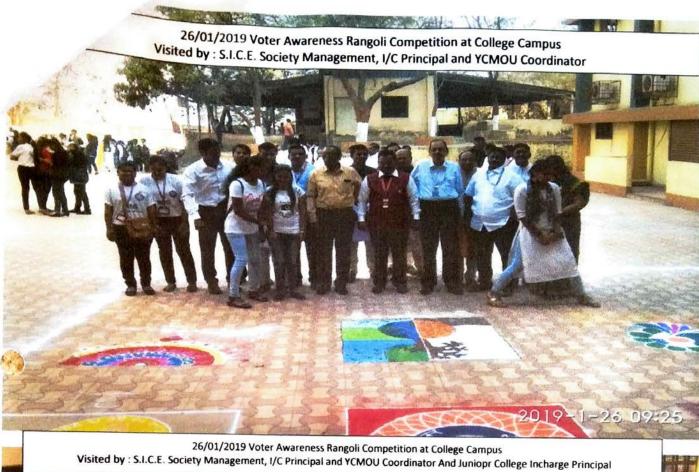

|
| 19        | MH09D4718019                          | PRAKASH GUPTA S.I.C.E.S | 1000                          |
| 20        | MH09D4718020                          | RAHUL GUPTA             | AB Rahul                      |

# ICES Degree College Of Arts, Science and Commerce,

# Jambhul Phata, Ambernath (W) NSS UNIT ACADEMIC YEAR 2018-19

### Report on

# "RANGOLI COMPETITION ON VOTERS DAY"

Venue: At College Premises

Date: 25/01/2019 at 11:00 am

No Of Volunteers Participated: 45

Objective: To create awareness among students about voting rights by Rangoli Competition.

The members of the unit and NSS Program officer organized Rangoli Competition on occasion of Voter's Day where rangoli was based on Voter's Day.

Report prepared by:

1. Mr. Mudassar Sayyed

-Byogs &







I/c Principal

Design College of Arts. Science & Com

## SICES Degree College Of Arts, Science and Commerce, Jambhul Phata, Ambernath (W) NSS UNIT ACADEMIC YEAR 2015-16

Date: 11-01-2016

#### NOTICE

All the students are hereby informed that NSS unit of our college has conducted "NATIONAL YOUTH DAY CELEBRATION" on 12-01-2016. All volunteers are requested to be present on time.

NSS Programme Officer SICES Degree College Ambernath (W)

Asst. Prof. Sharad Awate

(NSS Program Officer)



IQAC COORDINATOR
SICES DEGREE COLLEGE COMMERCE
Jambhul Phata, Ambernath (W)



## SICES Degree College Of Arts, Science and Commerce, Jambhul Phata, Ambarnath (W) NSS DEPARTMENT ACADEMIC YEAR 2015-16

#### NSS UNIT

### ATTENDANCE SHEET OF VOLUNTEERS.

Date: 12/01/2016

Name of the Activity: National You