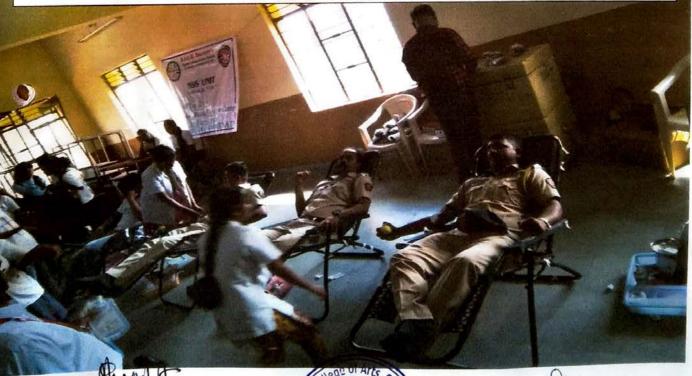

#### REPORT ON "BLOOD DONATION CAMP"

The National Service scheme unit of our college in association with HDFC Bank has organized Blood donation camp in college premises on 10<sup>th</sup> December 2019.

This camp programme is inaugurated by I/c Principal Dr. Harshal Bacchav Sir with All Teaching and Non teaching staff and staff of HDFC Bank. Volunteers give importance of blood donation to students by going Classroom. About 80 students Volunteered in the camp. In this camp student, teaching and non-teaching donate blood around 84 blood bags were collected.

We have taken Blood Group and Hemoglobin check-up activity on same day. students and staff members was check their Blood group & hemoglobin. For this work College principal and Management committee Congratulated NSS Unit.