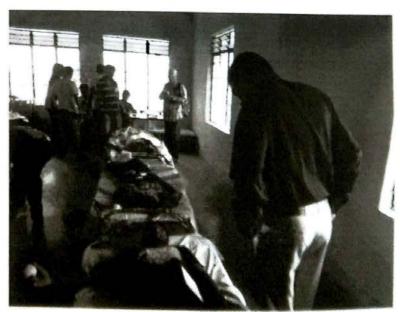

#### REPORT ON "BLOOD DONATION CAMP"

The National Service scheme unit of our college in association with HDFC Bank has organized Blood donation camp in college premises on 10<sup>th</sup> December 2019.

This camp programme is inaugurated by I/c Principal Dr. Harshal Bacchav Sir with All Teaching and Non teaching staff and staff of HDFC Bank. Volunteers give importance of blood donation to students by going Classroom. About 80 students Volunteered in the camp. In this camp student, teaching and non-teaching donate blood around 84 blood bags were collected.

We have taken Blood Group and Hemoglobin check-up activity on same day. students and staff members was check their Blood group & hemoglobin. For this work College principal and Management committee Congratulated NSS Unit.