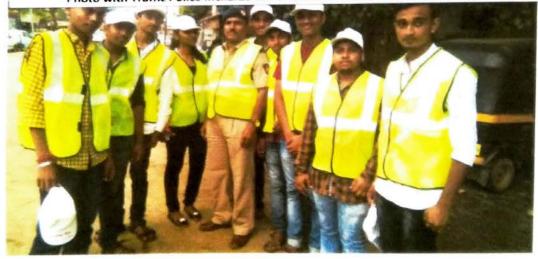

10/12/2019 Blood Donation Camp: Ulhasnagar Central Hospital Blood Bank, Ulhasnagar
Blood Bags collected: 85
Ambarnath POLICE Station POLICE accepted invitation and participated in Blood Donation activity