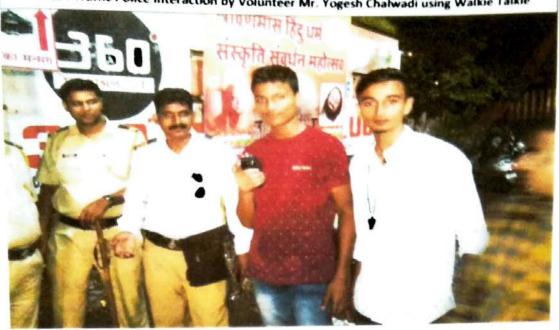

celebrated.
- 14 volunteers and 03 staff members participated in the Shri. Ghanesh Festival on 10th day.
- The main objective of this day was to help the traffic police and the Muncipal Corporation of Ambernath with the Visargan Rituals carried out by civilians. In the end of the day students learned the importance of the coordination.
- The celebration/task was carried out successfully under the guidance of N.S.S. P.O Dr. YogeshShelar and Asst. Prof. MudassarSayyed.

Report prepared by :

Ms. Neelam Jaiswar

Report verified and checked by:

Dr. Yogesh shelar

NSS Programme Officer SICES Degree College Ambernath (W) 78 21/09/2016 Traffic police help during ganesh festival, 12 Volunteers participated. Photo: Traffic Police interaction by Volunteer Mr. Yogesh Chalwadi using Walkie Talkie.







516

# SICES Degree College Of Arts, Science and Commerce, Jambhul Phata, Ambernath (W) NSS UNIT ACADEMIC YEAR 2015-16

Date: 26-09-2015

#### NOTICE

All the students are hereby informed that NSS unit of our college is conducting "TRAFFIC CONTROL DURING GANESH VISARJAN" on 27-09-2015 with the help of Ambernath traffic police. Interested NSS volunteers kindly please give your name.

NSS Programme Officer
SICES Degree College
Ambernath (W)

Asst. Prof. Sharad Awate

(NSS Program Officer)



SICES DEGREE COLLEGE OF JATA, SCIENCE & COMMERCE
Jambhul Phata, Ambernath (W)

# SICES Degree College Of Arts, Science and Commerce, Jambhul Phata, Ambarnath (W) NSS DEPARTMENT ACADEMIC YEAR 2015-16

#### **NSS UNIT**

#### ATTENDANCE SHEET OF VOLUNTEERS.

Date: 27/01/2015

Name of the Activity: TR