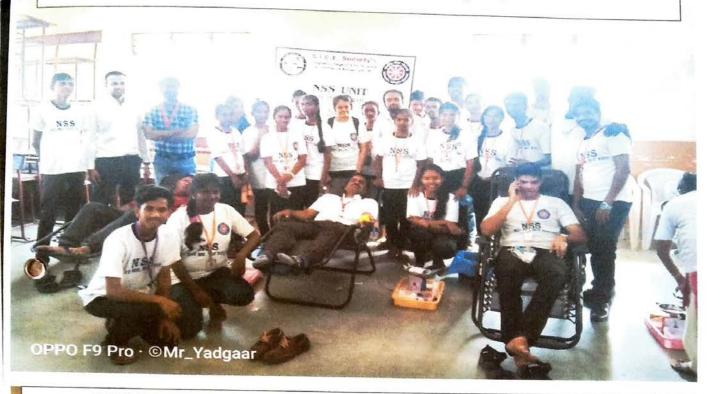

#### REPORT ON "BLOOD DONATION CAMP"

The National Service scheme unit of our college in association with HDFC Bank has organized Blood donation camp in college premises on 10<sup>th</sup> December 2019.

This camp programme is inaugurated by I/c Principal Dr. Harshal Bacchav Sir with All Teaching and Non teaching staff and staff of HDFC Bank. Volunteers give importance of blood donation to students by going Classroom. About 80 students Volunteered in the camp. In this camp student, teaching and non-teaching donate blood around 84 blood bags were collected.

We have taken Blood Group and Hemoglobin check-up activity on same day. students and staff members was check their Blood group & hemoglobin. For this work College principal and Management committee Congratulated NSS Unit.