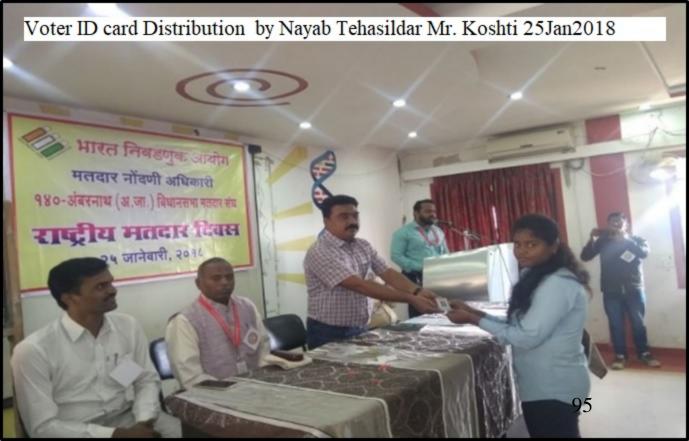

Flyover Steps and the Area below Flyover etc.
- 23/08/2016: Cleanliness Rally was run in the area nearby college on 23<sup>rd</sup> Aug. 2016. 42
   NSS Volunteers Participated in the Cleanliness Rally.
- 24/09/2016: On the occasion of NSS day Cleanlines drive was carried out at college campus and adopted village
- 02/10/2016: Cleaning was carried out by some volunteers on public road connecting the college to side road
- 02/10/2016: Cleanliness drive was carried out in Ambarnath in collaboration with Ambarnath Municipal Corporation
- \_\_\_ 05/01/2017 : Different Temples in adopted area were cleaned by the volunteers

NSS PO: Dr. Y.S. Shelar

Jambhul Phata
Ambernath (W)
Thane Dt. Pin
421 505.

IQAC COORDINATOR
SICES DEGREE COLLEGE OF ARTS, SCIENCE & COMMERCE
Jambhul Phata, Ambernath (W)





१४०- अंबरनाथ (अ.जा) विधानसभा मतदार संघात "राष्ट्रीय मतदार दिवस" निमित्त आयोजित केलेल्या महाविद्यालयीन विविध स्पर्धेत कु. बिर्न्ट दिए। अत्रीद्ध यांनी राष्ट्रीय मतदार स्पर्धेत सहभाग घेतल्याबद्दल त्यांना सदरचे प्रमाणपत्र देऊन गौरविण्यात येत

आहे.

दिनांक : २५ जानेवारी २०१८

ठिकाण : अंबरनाथ.

तहमिलदोर तथा

सहा. मतदार नोंदणी अधिकारी

१४०-अंबरनाथ (अ.जा)विधानसभा मतदार संघ



IQAC COORDINATON

SIGES DEGREE COLLEGE OF ARTS, SCIENCE & CONNERCE

Jambhul Phata, Ambernath (\*\*) 96



# "राष्ट्रीय मतदार दिवस २५ जानेवारी २०१८"

१४०- अंबरनाथ (अ.जा) विधानसभा मतदार संघात
"राष्ट्रीय मतदार दिवस" निमित्त आयोजित केलेल्या महाविद्यालयीन विविध
स्पर्धेत कु. भारकर वनन्धन यांनी राष्ट्रीय मतदार
स्पर्धेत सहभाग घेतल्याबद्दल त्यांना सदरचे प्रमाणपत्र देऊन गौरविण्यात येत
आहे.

दिनांक : २५ जानेवारी २०१८

ठिकाण : अंबरना