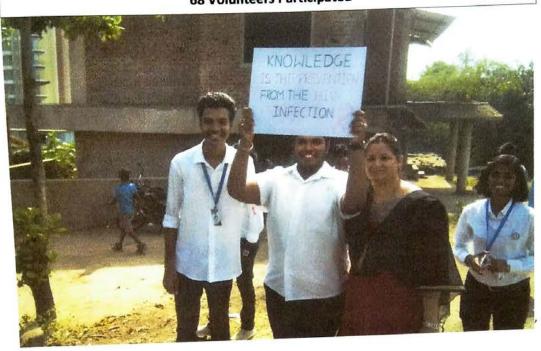

#### REPORT ON RED RIBBON DAY (AIDS AWAEWNESS)

- The Red Ribbon Day also considered as aids awareness was celebrated in our college on 1/12/2015 at morning 10.a.m in college campus.
- 68 volunteers and 05 staff members were present during the secession.
- All the volunteers made the awareness about the Aids by wearing Red Ribbons. Students also presented the street play in college campus which was based on the Aids Awareness.
- The day was conducted successfully under the guidance of NSS program officer Mr. Sharad Awate Sir.

#### **REPORT NO WORLD AIDS DAY**

68 Volunteers Participated in Worlds Aids day was celebrated.

With Aids awareness rally in the adopted area Jambhul phata.

AIDS awareness ribbon was tied to all the staff members.