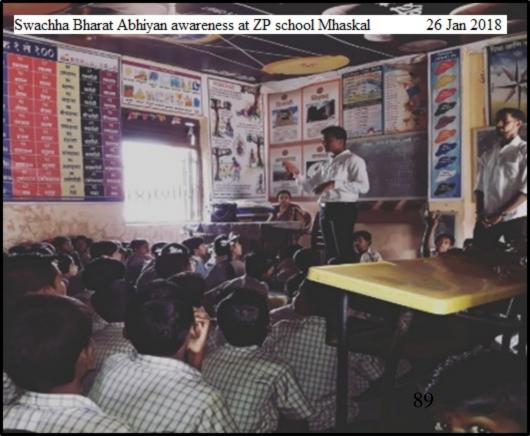

|

Jambhul Phata

Ambernath (W)

Thane Dt. Pin

421 505.

IGAC COORDINATOR
SICES DEGREE COLLEGE OF ARTS, SCIENCE & COMMERCE
Jambhul Phata, Ambernath (84)













# अंबरनाथ नगरपरिषद, अंबरनाथ

ता.अंबरनाथ, जिल्हा ठाणे, महाराष्ट्र

# सर्वेक्षण

२०१९

२ ऑक्टोबर महात्मा गांधी जयंती निमित्त

# ॥ स्टूम है। ।।

श्री. योगेश हनुमंना चलवादी प्रभाग इ. ७

स्वच्छ महाराष्ट्र अभियान, स्वच्छ सर्वेक्षण २०१८ या कार्यक्रमांतर्गत आपण प्रामाणिकपणे स्वच्छते बाबत कामे केली असून नगरपरिषदेत आपण दिलेली सेवा, कामाची तत्परता व सचोटी पाहून नगरपरिषदेला दिलेल्या योगदानाचे कौतुक म्हणून आज मंगळवार दि.०२ ऑक्टोबर २०१८ रोजी महात्मा गांधी जयंती निमित्त

# विशेष सहकार्य

म्हणून अंबरनाथ नगरपरिषद आपणास हे सन्मानपत्र बहाल करीत आहे व स्वच्छ सर्वेक्षण २०१९ साठी आपणाकडून अशाच कामगिरीची नगरपरिषदेस अपेक्षा आहे

श्री. देविदास प्रवार मुक्त्याविकारी

श्री.अब्दुल शेख उपनगराध्यक्ष

सौ . मनिषा वाळेकर

दिनांक: ०२, ऑक्टोबर २०१८

अंबरनाथ नगरपरिषद, अंबरनाथ Silege of Arts, Scient Jambhul Phata Ph