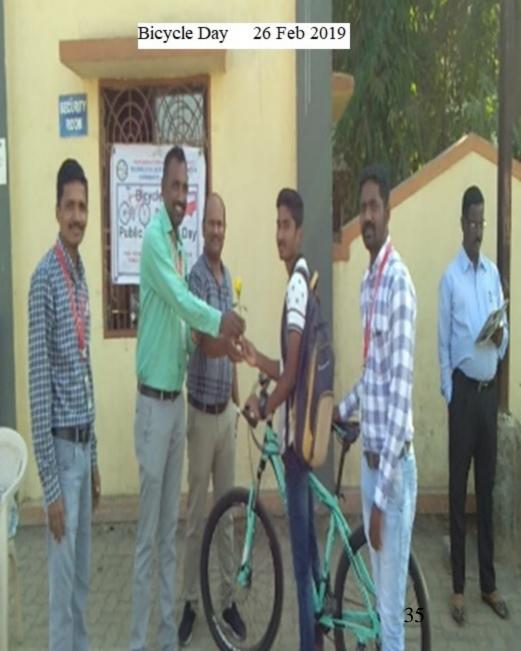

#### NOTICE

Date: 06/02/2019

All the students & staff of SICES Degree College are hereby informed that our college is celebrating "BICYCLE DAY" & "PUBLIC TRANSPORTATION DAY" on 16 February 2019.

Students & staffs are advised to use bicycles / public transport on this day as sensitivity to increasing pollution & global warming.

Date: 16 Feb 2019