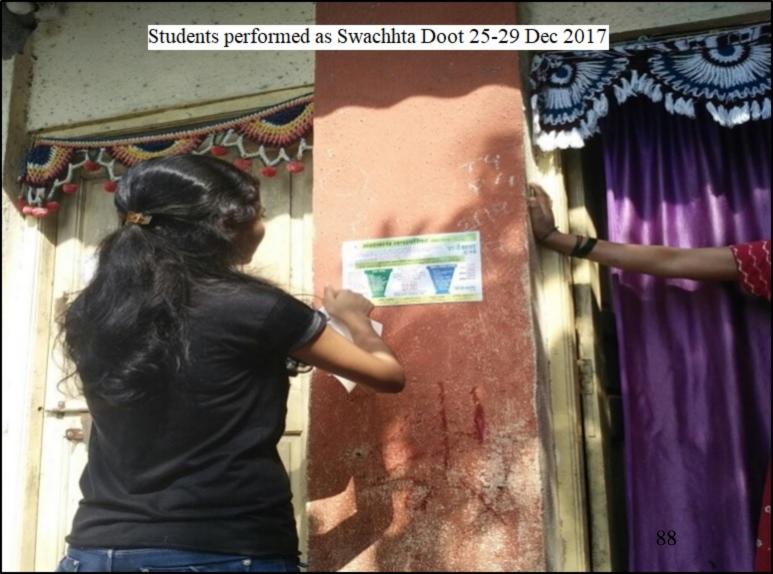

|

Jambhul Phata

Ambernath (W)

Thane Dt. Pin

421 505.

IGAC COORDINATOR
SICES DEGREE COLLEGE OF ARTS, SCIENCE & COMMERCE
Jambhul Phata, Ambernath (84)













# अंबरनाथ नगरपरिषद, अंबरनाथ

ता.अंबरनाथ, जिल्हा ठाणे, महाराष्ट्र

# सर्वेक्षण

२०१९

२ ऑक्टोबर महात्मा गांधी जयंती निमित्त

# ॥ स्टूम है। ।।

श्री. योगेश हनुमंना चलवादी प्रभाग इ. ७

स्वच्छ महाराष्ट्र अभियान, स्वच्छ सर्वेक्षण २०१८ या कार्यक्रमांतर्गत आपण प्रामाणिकपणे स्वच्छते बाबत कामे केली असून नगरपरिषदेत आपण दिलेली सेवा, कामाची तत्परता व सचोटी पाहून नगरपरिषदेला दिलेल्या योगदानाचे कौतुक म्हणून आज मंगळवार दि.०२ ऑक्टोबर २०१८ रोजी महात्मा गांधी जयंती निमित्त

# विशेष सहकार्य

म्हणून अंबरनाथ नगरपरिषद आपणास हे सन्मानपत्र बहाल करीत आहे व स्वच्छ सर्वेक्षण २०१९ साठी आपणाकडून अशाच कामगिरीची नगरपरिषदेस अपेक्षा आहे

श्री. देविदास प्रवार मुक्त्याविकारी

श्री.अब्दुल शेख उपनगराध्यक्ष

सौ . मनिषा वाळेकर

दिनांक: ०२, ऑक्टोबर २०१८

अंबरनाथ नगरपरिषद, अंबरनाथ Silege of Arts, Scient Jambhul Phata