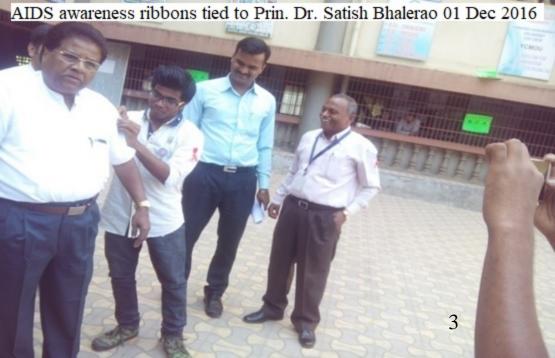

#### **REPORT NO WORLD AIDS DAY**

68 Volunteers Participated in Worlds Aids day was celebrated.

With Aids awareness rally in the adopted area Jambhul phata.

AIDS awareness ribbon was tied to all the staff members.