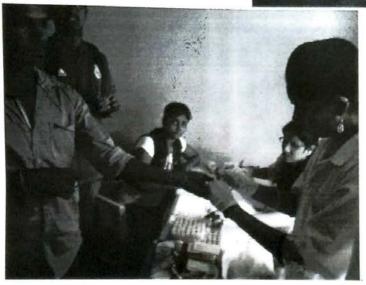

#### REPORT ON "BLOOD DONATION CAMP"

The National Service scheme unit of our college in association with HDFC Bank has organized Blood donation camp in college premises on 10<sup>th</sup> December 2019.

This camp programme is inaugurated by I/c Principal Dr. Harshal Bacchav Sir with All Teaching and Non teaching staff and staff of HDFC Bank. Volunteers give importance of blood donation to students by going Classroom. About 80 students Volunteered in the camp. In this camp student, teaching and non-teaching donate blood around 84 blood bags were collected.

We have taken Blood Group and Hemoglobin check-up activity on same day. students and staff members was check their Blood group & hemoglobin. For this work College principal and Management committee Congratulated NSS Unit.