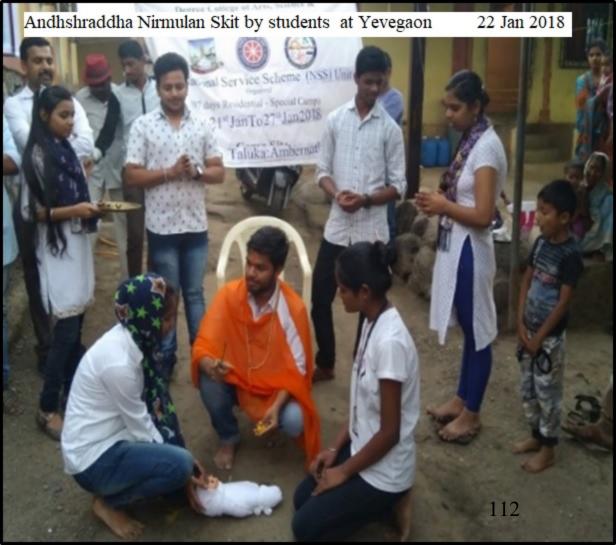

PORT ON NATIONAL YOUTH DAY CELEBRATION

- On 12<sup>th</sup> January 2016, Youth Day was celebrated in College Campus.
- 82 volunteers & 5 teaching staff members had participated in the celebration.
- National Youth Day is observed in India on January 12 on the birthday of Swami Vivekananda. During the celebration ideas and lessons of Swami Vivekananda were discussed among the students and teachers. The celebration turned out to be very beneficial for students.
- During the celebration students enjoyed a lot and the day ended successfully under the guidance of NSS P.O. Sharad Awate.

NSS Programme Officer SICES Degree College Ambernath (W)

Asst. Prof. Sharad Awate

(NSS Program Officer)



IQAC COORDINATOR
SICES DEGREE COLLEGE OF 1875 SCHWICE'S COMMITTEE
Jambhul Phata, Ambernath (W)









Jambhul Phata, Ambernath (w).

Date: 11/08/2017

### NOTICE

Subject: "Consumer Rights Awareness" And "Investor Awareness" Seminar

tree les

All the students are hereby informed that a seminar by Consumer Guidance Society of India officials on topic of "Consumer Rights Awareness And Investor Awareness" will be organized on 16/08/2017 from 09.30am to 12.30 pm in Hon. N. Shakaran Nair memorial auditorium.

All the students should be present 5 minutes before, in the auditorium.

Chairperson
Career Counseling and Placement Cell
Mr. V. V. Deshmane

Jambhul Phata
Ambernath (W) Co Than a Dt. Pin Azi 505.

Dr. H.M. Bachhav

I/c Principal

SLO.E.S. Degree College of Arts Science & Commerce

Ambornath - 421 505



#### S.I.C.E. SOCIETY'S

#### DEGREE COLLEGE OF ARTS, SCIENCE AND COMMERCE

AFFIL