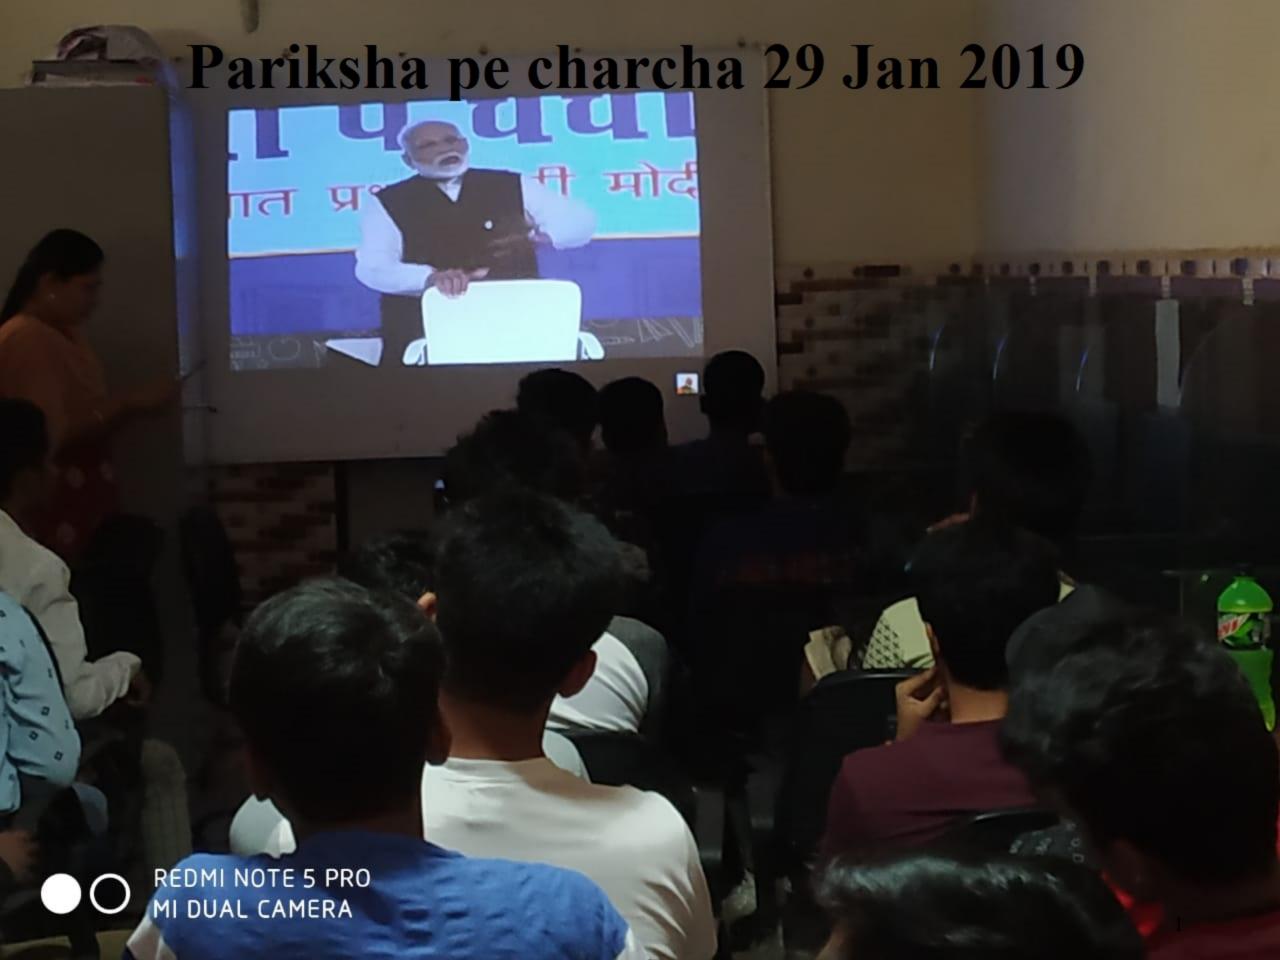

ation camps                               | 15   |
| 4   | Bicycle day                                        | 35   |
| 5   | Constitutional awareness                           | 40   |
| 6   | Martyrs commemoration                              | 63   |
| 7   | Police Mitra and traffic rules awareness           | 71   |
| 8   | Promotion of public transport                      | 84   |
| 9   | Swachha Bharat Abhiyan participation and promotion | 88   |
| 10  | Voter's awareness, Voter card distribution,        | 95   |
|     | Voter's Day celebration                            |      |
| 11  | National Youth Day                                 | 108  |
| 11  | Andhashradhha Nirmulan program                     | 112  |
| 12  | Consumer awareness program                         | 114  |







#### SICES Degree College Of Arts, Science and Commerce, Jambhul Phata, Ambernath (W) NSS UNIT ACADEMIC YEAR 2015-16

Date: 30-11-2015

#### NOTICE

This is to inform all "**Red Ribbon Day**" that is Aids Awareness will be celebrate on 1/12/2015 in Library at 10:00AM. Attendance is compulsory for all NSS volunteers.

NSS Programme Officer
SICES Degree College
Ambernath (W)

Asst. Prof. Sharad Awate

(NSS Program Officer)



IQAC COORDINATOR
SICES DEGREE COLLEGE OF ARTS. SCIENCE & COMMERCE
Jambhul Phata, Ambernath (W)

#### SICES Degree College Of Arts, Science and Commerce, Jambhul Phata, Ambarnath (W) NSS DEPARTMENT ACADEMIC YEAR 2015-16

#### **NSS UNIT**

#### ATTENDANCE SHEET OF VOLUNTEERS.

Date: 01/12/15

Name of the Activity: Red Ribbon Day

Location: College Campus

| Sr. no.