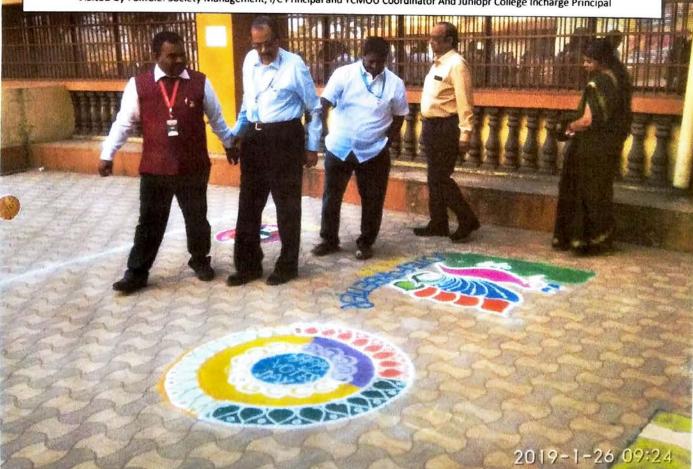

- १) महाविद्यालयामध्ये संविधानाच्या प्रस्ताविकेचे साम्हिक वाचन करण्यात आले.
- २) महाविद्यालयात प्राचार्य प्रोफ.(डॉ.) सतीश अ. भालेराव यांनी संविधानाच्या विषयी व्याख्यान दिले.
- 3) महाविद्यालयामध्ये संविधानाच्या दिनानिमित्त पोस्टर्स व फलक लावण्यात आले.
- ४) महाविद्यालयाच्या N.S.S.च्या विद्यार्थ्याच्यावतीने साविधनावरती संविधान माहीतीपर भाषणं झाली.
- ५) महाविद्यालयामध्ये संविधानाच्या दिनानिमित्त निबंध स्पर्धा ठेवण्यात आली होती.यातून प्रथम, द्वितीय व तृतीय क्रमांक आलेल्या विद्यार्थ्यांना प्राचार्याच्या हस्ते प्रमाणपत्र व पारितोषिके देण्यात आली.
- ६) ग्रंथालय विभागातर्फे संविधनावरती पुस्तकप्रदर्शन व छायाचित्र प्रदर्शन आयोजित करण्यात आले.