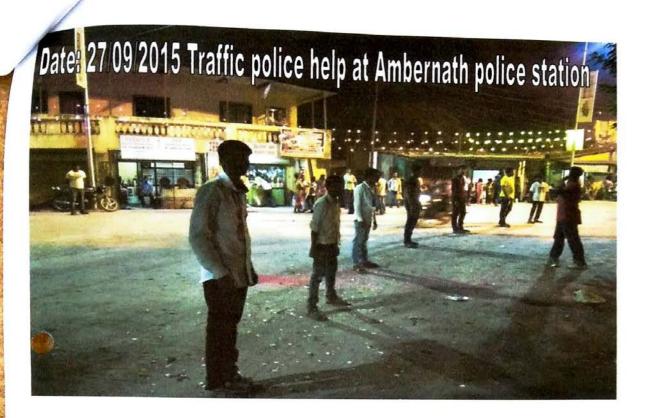

10/12/2019 Blood Donation Camp: Ulhasnagar Central Hospital Blood Bank, Ulhasnagar
Blood Bags collected: 85
Ambarnath POLICE Station POLICE accepted invitation and participated in Blood Donation activity