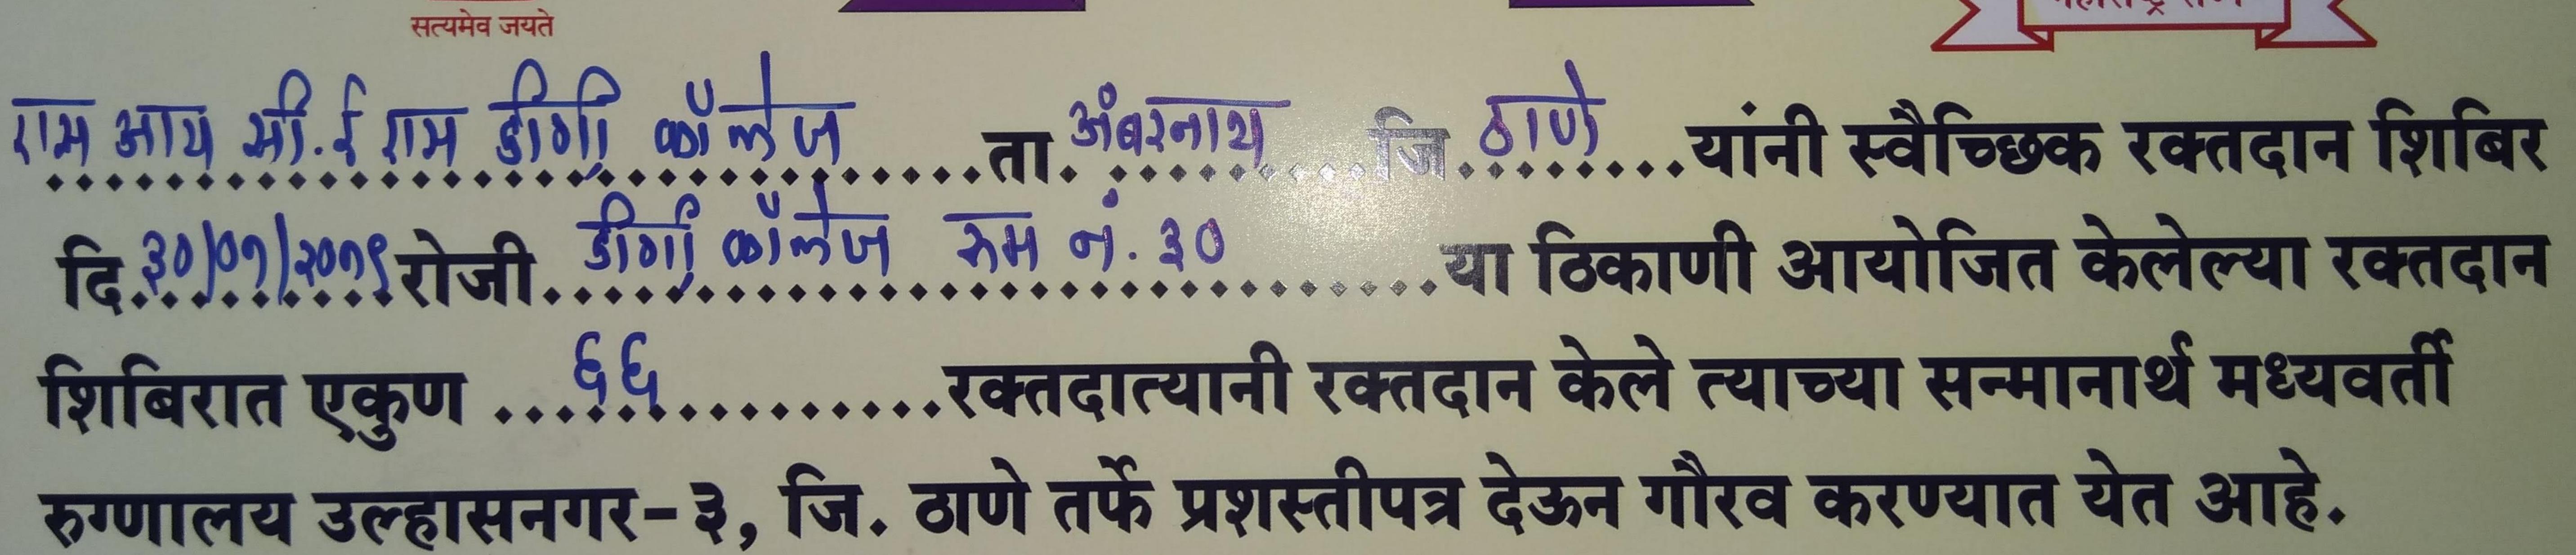

## प्रशस्तीपन

श्री/श्रीयती...इ: I: C: E: S: College. Ambernath.....यांनी .... वेळा

रक्तदान केले. त्याच्या सन्मानार्थ मध्यवर्ती रुग्णालय उल्हासनगर-३, तर्फे प्रशस्तीपत्र देऊन गौरव करण्यात येत आहे. या राष्ट्रीय कार्यक्रमात आपण जे सहकार्य दिले त्या बददल आम्ही आपले आभारी आहोत.

# प्रशस्तीपन

रुग्णालय उल्हासनगर-३, जि. ठाण तफ प्रशस्तापत्र दऊन गारव करण्यात यत आह या राष्ट्रीय कार्यक्रमात आपण जे सहकार्य दिले त्या बद्दल आम्ही आभारी आहोत.

धन्यवाद

मध्यवति स्थानम्य उल्हासनगर-३