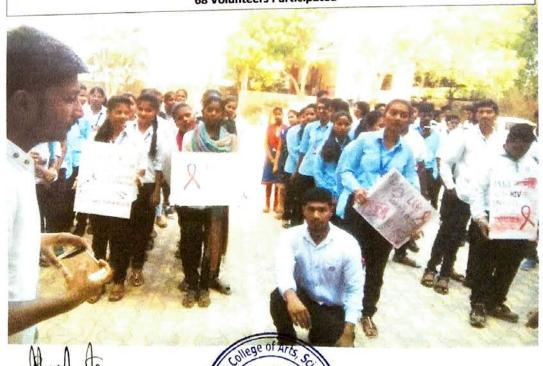

#### REPORT ON RED RIBBON DAY (AIDS AWAEWNESS)

- The Red Ribbon Day also considered as aids awareness was celebrated in our college on 1/12/2015 at morning 10.a.m in college campus.
- 68 volunteers and 05 staff members were present during the secession.
- All the volunteers made the awareness about the Aids by wearing Red Ribbons. Students also presented the street play in college campus which was based on the Aids Awareness.
- The day was conducted successfully under the guidance of NSS program officer Mr. Sharad Awate Sir.

#### **REPORT NO WORLD AIDS DAY**

68 Volunteers Participated in Worlds Aids day was celebrated.

With Aids awareness rally in the adopted area Jambhul phata.

AIDS awareness ribbon was tied to all the staff members.