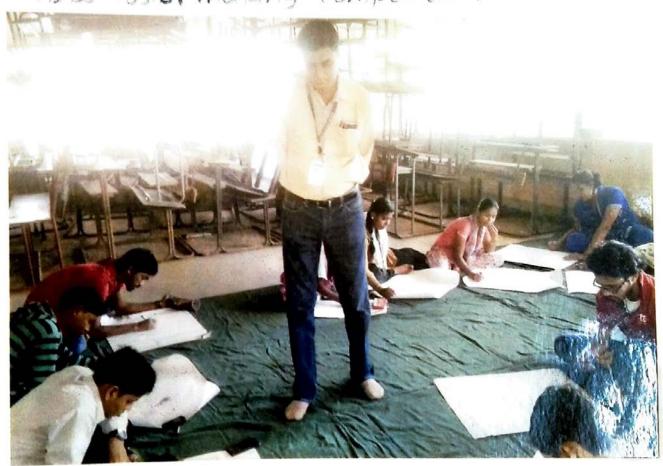

T ACADEMIC YEAR 2015-16

#### REPORT ON RED RIBBON DAY (AIDS AWAEWNESS)

- The Red Ribbon Day also considered as aids awareness was celebrated in our college on 1/12/2015 at morning 10.a.m in college campus.
- 68 volunteers and 05 staff members were present during the secession.
- All the volunteers made the awareness about the Aids by wearing Red Ribbons. Students also presented the street play in college campus which was based on the Aids Awareness.
- The day was conducted successfully under the guidance of NSS program officer Mr. Sharad Awate Sir.

NSS Pregramme Officer SICES Degree College Ambernath (W)

Asst. Prof. Sharad Awate

(NSS Program Officer)



IQAC COORDINATOR
SICES DEGREE COLLEGE DE APTS. SCHWEE & CONNERCE
Jambhul Phata, Ambernath (W)

#### AIDS Postor making competition.





#### SICES Degree College Of Arts, Science And Commerce,

# JambhulPhata, Ambernath (W) NSS UNIT ACADEMIC YEAR 2016-17

Date:30/11/2016

#### **NOTICE**

All the students are hereby informed that NSS unit of our college has organized **WORLD AIDS DAY**. ON 01/12/2016 All the volunteers have to be present compulsory.

(NSS Programe Officer)

Asst. Prof.Dr. YogeshShelar.

NSS Programme Officer SICES Degree College Ambernath (W)

Dr. Harshal. M. Bachhav.

(I/C Principal).

I/c Principal

S.I.C.E.S. Degrae College of Arts, Science & Commerce Ambernath - 421-505.

| 58. | MH09D472016058 | ANJU ASHPAK MOMIN         | rénsi       |
|-----|----------------|---------------------------|-------------|
| 59. | MH09D472016059 | MOHIT SUBHASH NACHANE     | Hanj-       |
| 60. | MH09D472016060 | NAMI