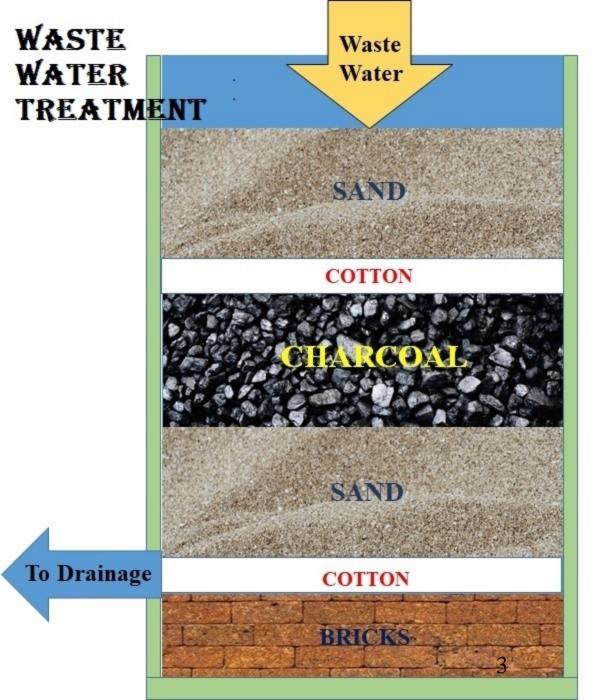

#### **Index**

#### Q<sub>n</sub> 7.1.3

## Facilities in the institution for the management of the following types of degradable and non-degradable waste

| Sr.<br>No. | Document                                              | Page<br>No. |
|------------|-------------------------------------------------------|-------------|
| 1          | Photographs of compost pit for solid waste management | 1           |
| 2          | Photographs of liquid waste management system         | 3           |
| 3          | E-waste management certificate and related documents  | 5           |
| 4          | Photographs of e-waste collection drive               | 14          |

#### **Compost pit for Solid Waste Management**



#### Compost pit for Green Waste Management





#### Waste water treatment system



#### Waste water treatment system



### E-waste Recycling Certificate

# TERTITION BY THE TECHCHING

ISSUED TO

#### 3. T. E.S. COLLEGE OF ARTS, SCIENCE AND COMMERCE

This document certifies that E-Incarnation Recycling Private Limited, processes, recycles, destroys and displaces the received material in an environmentally sustainable manner that is in accordance with all local, state and central Government regulations. Further E-Incarnation Recycling Private Limited certifies that all intellectual client data will be destroyed or erased properly from the hard drives and other media.

E-Incarnation Recycling Private Limited assumes ownership, possession, title, responsibility and control of the materials received on 26.02.2020; listed in Section A of