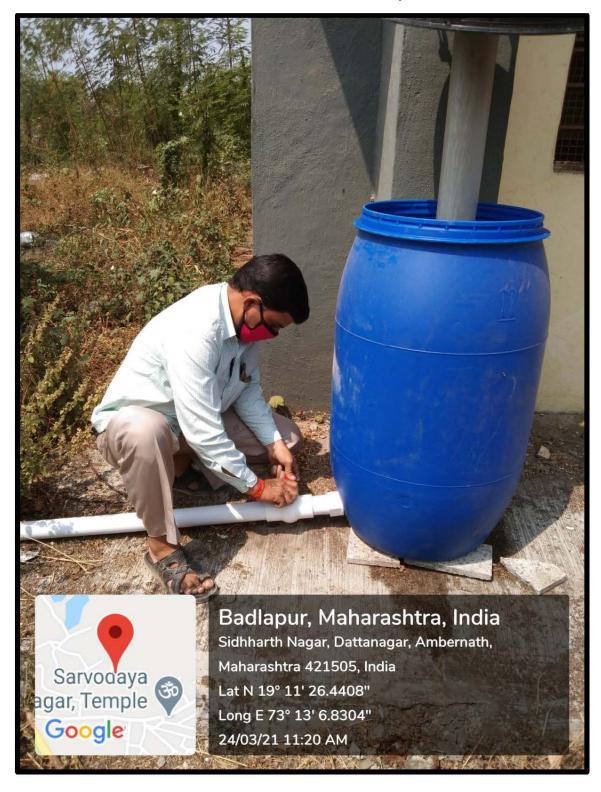

# **Index**

#### Q<sub>n</sub> 7.1.3

## Facilities in the institution for the management of the following types of degradable and non-degradable waste

| Sr.<br>No. | Document                                              | Page<br>No. |
|------------|-------------------------------------------------------|-------------|
| 1          | Photographs of compost pit for solid waste management | 1           |
| 2          | Photographs of liquid waste management system         | 3           |
| 3          | E-waste management certificate and related documents  | 5           |
| 4          | Photographs of e-waste collection drive               | 14          |

#### **Compost pit for Solid Waste Management**



#### Compost pit for Green Waste Management





#### Waste water treatment system



#### Waste water treatment system



### E-waste Recycling Certificate

# TERTITION BY THE TECHCHING

ISSUED TO

#### 3. T. E.S. COLLEGE OF ARTS, SCIENCE AND COMMERCE

This document certifies that E-Incarnation Recycling Private Limited, processes, recycles, destroys and displaces the received material in an environmentally sustainable manner that is in accordance with all local, state and central Government regulations. Further E-Incarnation Recycling Private Limited certifies that all intellectual client data will be destroyed or erased properly from the hard drives and other media.

E-Incarnation Recycling Private Limited assumes ownership, possession, title, responsibility and control of the materials received on 26.02.2020; listed in Section A of this Certification.

| Contact:  | J