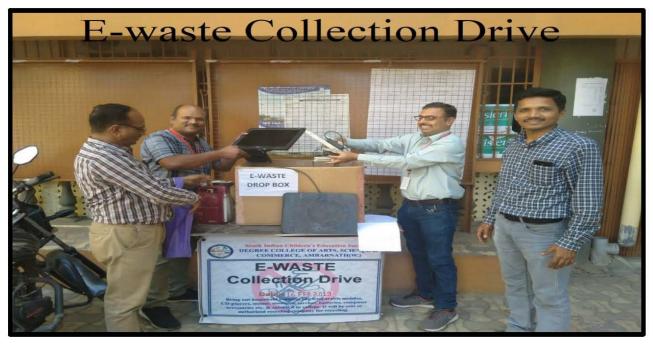

#### NOTICE

Date: 06/02/2019

All the students & staff of SICES Degree College are hereby informed that our college is organizing "e-waste collection drive" up to 16 February 2019.

Students & staffs are advised to bring household irreparable gadgets like mobile phones, monitors, keyboards, CDs, Torches & computer accessories. The collected e-waste will be forwarded to company for proper recycling.