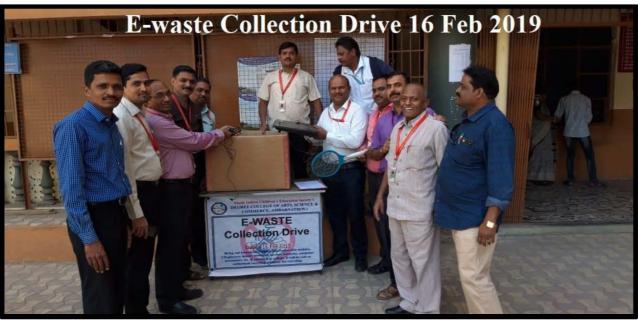

#### NOTICE

Date: 06/02/2019

All the students & staff of SICES Degree College are hereby informed that our college is organizing "e-waste collection drive" up to 16 February 2019.

Students & staffs are advised to bring household irreparable gadgets like mobile phones, monitors, keyboards, CDs, Torches & computer accessories. The collected e-waste will be forwarded to company for proper recycling.