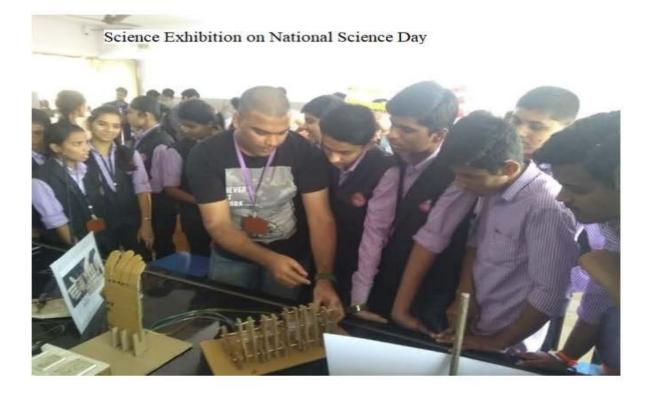

|
| 18       |           | 3 Jambh        | Bigge                                                            | t                                |
| 19       |           | amberna        | IQAC COOR<br>SICES DEGREE COLLEGE OF AR                          | DINATOR<br>TS SCIENCE & CONMERCE |
| 20       |           | 53 Thank       | Jambhul Phata,                                                   | Ambernath (W)                    |
| 21       |           | 15             |                                                                  |                                  |
| 22       | -         |                |                                                                  |                                  |

Attendance Report







# Science Exhibition on National Science Day





#### S. I. C. E. Society's Degree College of Arts, Science and Commerce, Ambernath (W) (Affiliated to University of Mumbai)

Date: 14/12/2019

To, The I/c. Principal S.I.C.E.S. Degree College Ambarnath(W)

Subject: Permission regarding for organizing "Intercollegiate Science Exhibition"

#### **Respected Sir**,

With reference to above mentioned subject, the Science Association has planned to organize "Intercollegiate Science Exhibition" on 22<sup>nd</sup> January, 2020. In this event science association conducts scientific model and poster presentation competition for the S.I.C.E. Society's Junior,

#### Degree College students and nearby colleges.

Kindly give the permission to organize Intercollegiate Science Exhibition.

Thanking you,

Permission openhed Shuhah 15.12.19 I/c Print