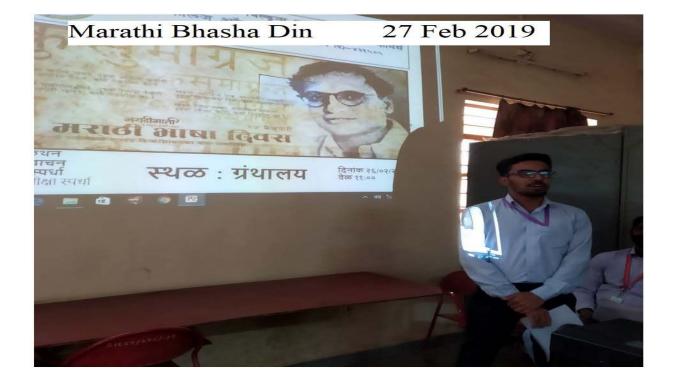

t of **POSTER Competition** held on 10<sup>th</sup> of October, 2016 on the Occasion of 85<sup>th</sup> birth Anniversary of **Dr.A.P.J.Abdul Kalam**, "THE MISSILE MAN OF INDIA".

Thanking you.

Yours Sincerely,

U Tanwar Mrs. Uma Tanwar Ms. Suparna Dutta phaleede

10<sup>th</sup> October, 2016.

To.

Joyana Saradi Assi prof SICES . Deg. college.

#### Sub: Letter of Appreciation.

Dear Sir/Madam,

We express sincere thanks for giving us your valuable time and effort to be one of the Judges on the event of POSTER Competition held on 10<sup>th</sup> of October, 2016 on the Occasion of 85th birth Anniversary of Dr.A.P.J.Abdul Kalam ,"THE MISSILE MAN OF INDIA".

Thanking you.

Yours Sincerely,

Mrs. Uma Tanwar

Ms. Suparna Dutta





Keceived Barock

### **International Marathi Bhasha Din**



S.I.C.E.S Degree College Of Arts, Science & Commerce JambhulPhata, Chikhloli, Kalyan-Badlapur Road, Ambarnath(W)-421505 Affiliated to University Of Mumbai



Prof. (Dr.) Satish A Bhalerao Principal

3805/ 58/05 2

Notice on 15-day celebration on Marathi Bhasha Sanvardhan Fortnight

## सूचना

सर्व विद्यार्थ्याना सुचित करण्यात येते की, द<mark>ि श्रजानेवारी २०१७ ते १७ जानेवारी २०१७ प</mark>र्यंत मराठी भाषा संवर्धन **पंधरवडा** म्हणून साजरा करण्यात येणार आहे. त्या निमित्ताने विविध कार्यक्रमांचे आयोजन करण्यात येणार आहे त्या कार्यक्रमात सहभाग नोंदवावा.

| 3I TD | कार्यक्रमाचे नाव                   | दिनांक           | वेळ   | स्थळ     |
|-------|------------------------------------|------------------|-------|----------|
| 8     | उदघाटन समारंभ                      | २ जानेवारी २०१७  | 88:00 | ग