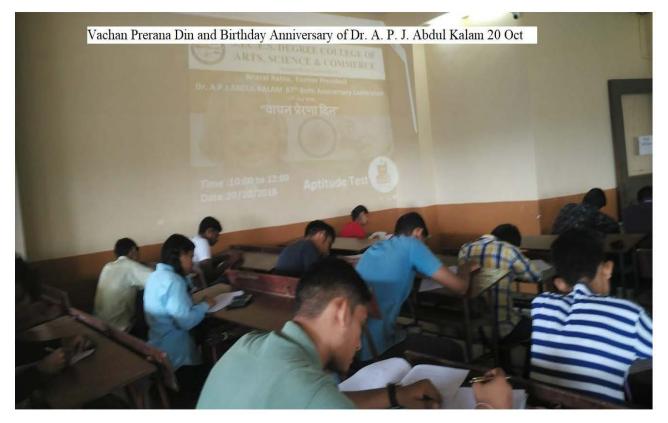

l RUSIK SY. ISSC 17014 SICES DEGREE COLLEGE OF ARTS, SCIENCE & CO 5922) asmels Apuna BS-17004 SY. BSC 6023 Ankita S. Kanale Onkits. SS -17002 SY-BSC P. Rathode . 6124 Liyanka SS - 17011 SY.BSC. triyark 6225 Shraddha M. Vaze. 55-17001 Fare SY. BSC 1326 Vikas Tiwari SS - 17018 SY. BSC Timon 627 Kohil Kanogiya. SS - 17009 SY.BSC Komogina mbhul 21 50 82

Attendance of stable

I. Dr. Pravin G Hudge Signature Date 29 07/217 29107/17 Jahins Dr. Y. S. Patril U Mr. V. V. Deshmane 200 29/07/17 29/02/12 ч 5. Mrs. Shweta V.H. 29 07 2017 Mrs. Shubhangi R. P. D. Alia Patel 29 7 207 6 22/2/17 Dr Jyothi 7 8 1 06/05/2021 ORDINATO SICES DEGREE COLLEGE OF ARTS, SCIENCE & CONMERCE Jambhul Phata, Ambernath (W) DERO DOORDINATOR Wil Sississi 83

## Birth Anniversary of Dr. A.P.J. Abdul Kalam Vachan Prerana Din



### S.I.C.E. SOCIETY'S DEGREE COLLEGE OF ARTS, SCIENCE & COMMERCE

#### Jhambhulphata, Ambernath (W).

Date: 7/10/2016

#### NOTICE

All students of degree college are hereby informed that on the occasion of celebration of 85<sup>th</sup> Birth Anniversary of Dr. A. P. J. Abdul Kalam, the Department of Commerce & Self-Finance are organizing Essay and Poster competition on 10<sup>th</sup> October, 2016, Monday in Library, second floor at 11:30 a.m. onwards. Interested students should give their names to the following teacher Incharges:

Poster competition – Asst. Prof. Vishal Shingare & Asst. Prof. Aruna Kadam

Topics: 1. Tribute to Dr. APJ Abdul Kalam

- 2. Missile Man of India
- 3. Kalam Vision 2020

Essay Competition - Asst. Prof. Naira Bhatia & Asst. Prof. Shanti Mudaliar

Topics: 1.