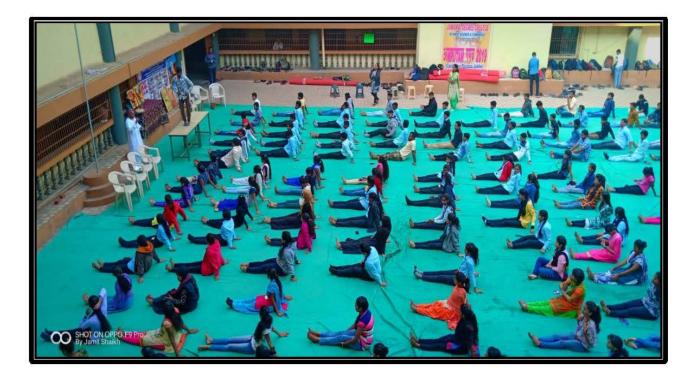

# YUVA DIN CELEBRATION

# 12 January 2019

Report of the Yoga Session on National Youth Day

S.I.C.E. Society's Degree College of Arts, Science and Commerce, Ambarnath (W)

#### **Career Guidance, Competitive Exam and Placement Cell**

Report

"Celebration of Yuva Din (National Youth Day)"

Time: 9.00 am to 10.00 am

Date: 12/01/2019

Venue: SICES Degree College Ground

Resource Person: Mr. Ujjain Lokhande (Physical Director)

In these sessions students were encouraged to practice Surya-Namaskar in day to day life which may lead to the healthy body.

Students and teachers together learnt to do "SURYA-NAMASKAR" along with the demonstrator student JAMEEL.

Simultaneously positive thoughts were also impregnated in-between.

No. of Student benefitted: 146

No. of Staff benefitted: 26

Chairperson Career Guidance, Competitive Exam And Placement Cell

S.I.C.E.S. Degree College of Arts. Science & Commerce Ambernath - 421 505