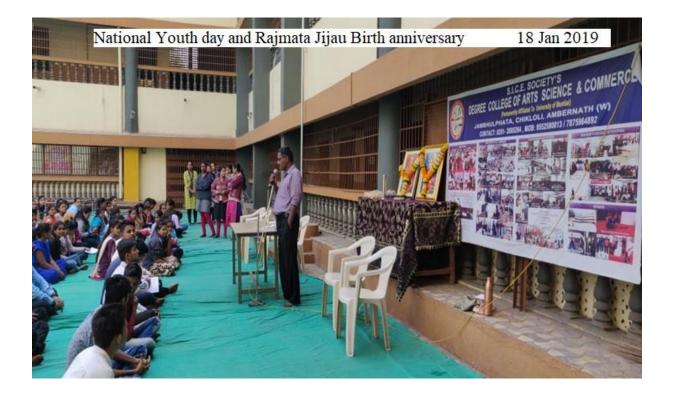

# National Youth Day

# YUVA DIN CELEBRATION

# 12 January 2019

Report of the Yoga Session on National Youth Day

S.I.C.E. Society's Degree College of Arts, Science and Commerce, Ambarnath (W)