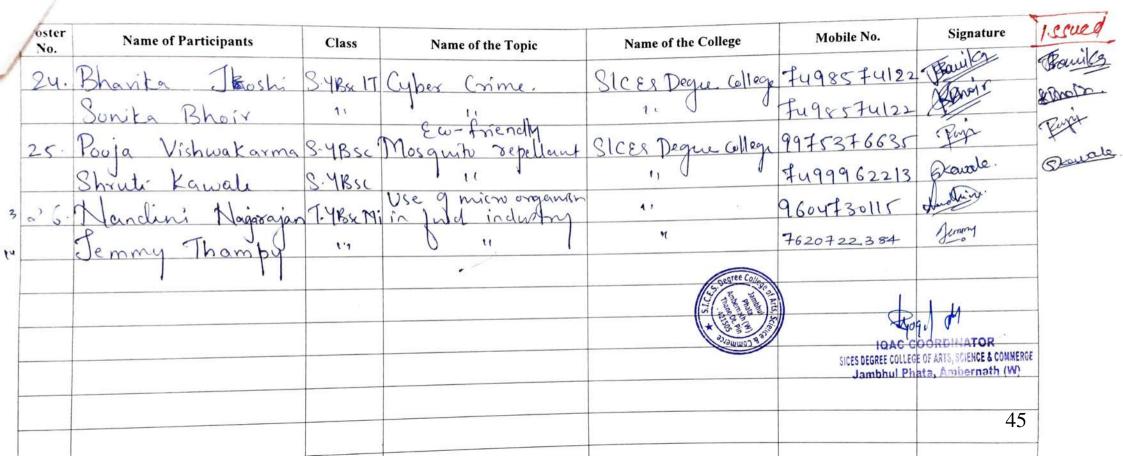

# Student's attendence on National Youth Day

S.I.C.E. Society's Degree College of Arts, Science and Commerce, Ambarnath (W)

### **Career Guidance, Competitive Exam and Placement Cell**

#### "YUVA DIN" (NATIONAL YOUTH DAY)

| Time:  | 9. | 00 | am  | to | 10.0000 |         | Date : | 12/01/2014 |
|--------|----|----|-----|----|---------|---------|--------|------------|
| Venue: | 5  | ١. | C.E | 5  | Col'oge | ground. |        |            |

Resource Person: Mr. Ujjain Lokhande (Physical Director)(Suryanamaskar)

| Sr.<br>No. | Student Name                                                                                                                                                                                                                                                                                                                                                                                                                                                                                                                                                                                                                                                                                                                                                                                                                                                                                                                                                                                                                                                                                                                                                                                                                                             | Class              | Signature                                                                         |
|------------|----------------------------------------------------------------------------------------------------------------------------------------------------------------------------------------------------------------------------------------------------------------------------------------------------------------------------------------------------------------------------------------------------------------------------------------------------------------------------------------------------------------------------------------------------------------------------------------------------------------------------------------------------------------------------------------------------------------------------------------------------------------------------------------------------------------------------------------------------------------------------------------------------------------------------------------------------------------------------------------------------------------------------------------------------------------------------------------------------------------------------------------------------------------------------------------------------------------------------------------------------------|--------------------|-----------------------------------------------------------------------------------|
| 1          | Kalyani kale                                                                                                                                                                                                                                                                                                                                                                                                                                                                                                                                                                                                                                                                                                                                                                                                                                                                                                                                                                                                                                                                                                                                                                                                                                             | Fybram             | Kalyani                                                                           |
| 2          | Siman Mulla                                                                                                                                                                                                                                                                                                                                                                                                                                                                                                                                                                                                                                                                                                                                                                                                                                                                                                                                                                                                                                                                                                                                                                                                                                              | Eybcon             | Simolan                                                                           |
| 3-         | Shraddha Tiwari                                                                                                                                                                                                                                                                                                                                                                                                                                                                                                                                                                                                                                                                                                                                                                                                                                                                                                                                                                                                                                                                                                                                                                                                                                          | fg.b.com           | Shradolhar.                                                                       |
| 4          | Pratima, Juan                                                                                                                                                                                                                                                                                                                                                                                                                                                                                                                                                                                                                                                                                                                                                                                                                                                                                                                                                                                                                                                                                                                                                                                                                                            | fy. S. Com         | / notimen                                                                         |
| 5          | Sandhya. R. M                                                                                                                                                                                                                                                                                                                                                                                                                                                                                                                                                                                                                                                                                                                                                                                                                                                                                                                                                                                                                                                                                                                                                                                                                                            | FYBCOM             | Sandhyer                                                                          |
| 6          | ton yacan                                                                                                                                                                                                                                                                                                                                                                                                                                                                                                                                                                                                                                                                                                                                                                                                                                                                                                                                                                                                                                                                                                                                                                                                                                                | F.y.B.Com          | Korjal.                                                                           |
| 7          | Tobi Jaiswal                                                                                                                                                                                                                                                                                                                                                                                                                                                                                                                                                                                                                                                                                                                                                                                                                                                                                                                                                                                                                                                                                                                                                                                                                                             | F.Y. B. com        |                                                                                   |
| 8          | Justi Raubhay                                                                                                                                                                                                                                                                                                                                                                                                                                                                                                                                                                                                                                                                                                                                                                                                                                                                                                                                                                                                                                                                                                                                                                                                                                            | T.Y. B. (AF)       | (H)                                                                               |
| 9          | JerthaR Mudalian                                                                                                                                                                                                                                                                                                                                                                                                                                                                                                                                                                                                                                                                                                                                                                                                                                                                                                                                                                                                                                                                                                                                                                                                                                         |                    | - the                                                                             |
| 10         | POOJA CHAUHAN                                                                                                                                                                                                                                                                                                                                                                                                                                                                                                                                                                                                                                                                                                                                                                                                                                                                                                                                                                                                                                                                                                                                                                                                                                            | FIBMS              | velactor                                                                          |
| 11         | Pooda yapav                                                                                                                                                                                                                                                                                                                                                                                                                                                                                                                                                                                                                                                                                                                                                                                                                                                                                                                                                                                                                                                                                                                                                                                                                                              | FYDMS              | Dont                                                                              |
| 12         | Sonam · chauhan                                                                                                                                                                                                                                                                                                                                                                                                                                                                                                                                                                                                                                                                                                                                                                                                                                                                                                                                                                                                                                                                                                                                                                                                                                          | FY B.A.F           | Machal.                                                                           |
| 13         | Sanshoul yadav                                                                                                                                                                                                                                                                                                                                                                                                                                                                                                                                                                                                                                                                                                                                                                                                                                                                                                                                                                                                                                                                                                                                                                                                                                           | FYBAF              | gacher                                                                            |
| 14         | Kanageshwari Mudalian                                                                                                                                                                                                                                                                                                                                                                                                                                                                                                                                                                                                                                                                                                                                                                                                                                                                                                                                                                                                                                                                                                                                                                                                                                    | TYBAF              | Deshuard                                                                          |
| 15         | Rathod Priyanka Rokash                                                                                                                                                                                                                                                                                                                                                                                                                                                                                                                                                                                                                                                                                                                                                                                                                                                                                                                                                                                                                                                                                                                                                                                                                                   | I YOKI             | 1 1 E                                                                             |
| 16         | chaltrali . J shirsath                                                                                                                                                                                                                                                                                                                                                                                                                                                                                                                                                                                                                                                                                                                                                                                                                                                                                                                                                                                                                                                                                                                                                                                                                                   | TYB.Sc.            | Rithade                                                                           |
| 17         | Sneha Madhaui                                                                                                                                                                                                                                                                                                                                                                                                                                                                                                                                                                                                                                                                                                                                                                                                                                                                                                                                                                                                                                                                                                                                                                                                                                            | FYBSE              | and the second of the local state of the                                          |
| 18         | kajal M Shuklar Desired                                                                                                                                                                                                                                                                                                                                                                                                                                                                                                                                                                                                                                                                                                                                                                                                                                                                                                                                                                                                                                                                                                                                                                                                                                  | KYBSC .            | (Vojal -                                                                          |
|            | A CONTRACTOR OF THE OWNER OWNER OF THE OWNER OWNE | IQ<br>SICES DEGREE | DO DORDINATOR<br>COORDINATOR<br>COLLEGE OF MIS SCIENCE & CO<br>I Phata, Ambernath |