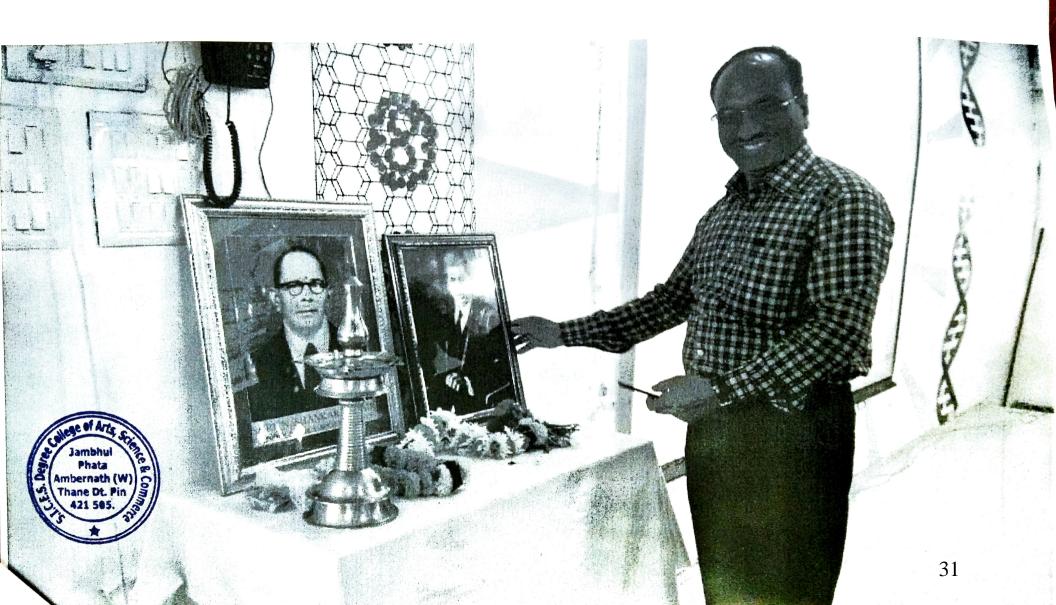

#### **Career Guidance, Competitive Exam and Placement Cell**

Report

"Celebration of Yuva Din (National Youth Day)"

Time: 9.00 am to 10.00 am

Date: 12/01/2019

Venue: SICES Degree College Ground

Resource Person: Mr. Ujjain Lokhande (Physical Director)

In these sessions students were encouraged to practice Surya-Namaskar in day to day life which may lead to the healthy body.

Students and teachers together learnt to do "SURYA-NAMASKAR" along with the demonstrator student JAMEEL.

Simultaneously positive thoughts were also impregnated in-between.

No. of Student benefitted: 146

No. of Staff benefitted: 26

Chairperson Career Guidance, Competitive Exam And Placement Cell

S.I.C.E.S. Degree College of Arts. Science & Commerce Ambernath - 421 505