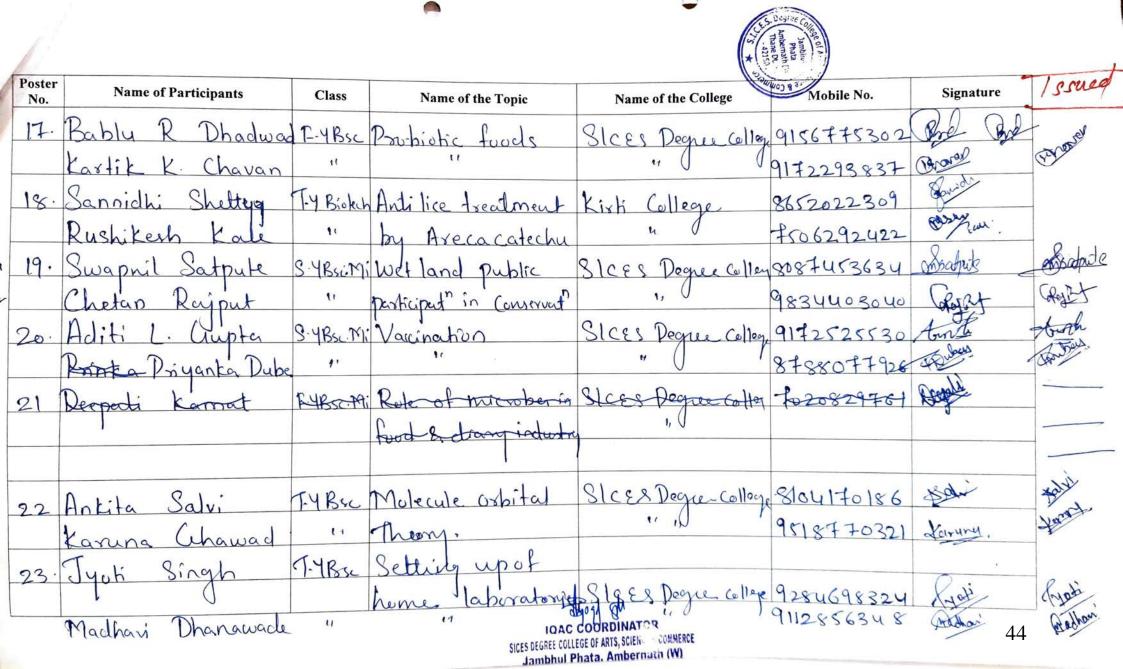

# Institution celebrates / organizes national and international commemorative days, events and festivals

| Sr. | Program                                     | Page |
|-----|---------------------------------------------|------|
| No. | Y 1 1 1                                     | No.  |
| 1   | Independence day                            | 1    |
| 2   | Republic day                                | 2    |
| 3   | National Youth Day Birth Anniversary of     | 3    |
|     | Swami Vivekananda                           |      |
| 4   | Teacher's Day Birth Anniversary of          | 19   |
|     | Dr. S. Radhakrishnan                        |      |
| 5   | National Mathematics Day Birth              | 25   |
|     | Anniversary of Dr. S. Ramanujan             |      |
| 6   | National Science Day Science Exhibition     | 34   |
| 7   | Vrikshabandhan                              | 59   |
| 8   | Gandhi Jayanti Bhajan Sandhya Participation |      |
|     | at Gateway of India                         |      |
| 9   | Fit India Movement Activity                 | 65   |
| 10  | National Tiger Day                          | 66   |
| 11  | Vachan Prerana Din Birth anniversary of Dr. | 84   |
|     | A. P. J. Abdul Kalam                        |      |
| 12  | Marathi Bhasha Din                          | 95   |
| 13  | Gurupournima                                | 108  |
| 14  | Kargil Vijay Diwas                          | 115  |