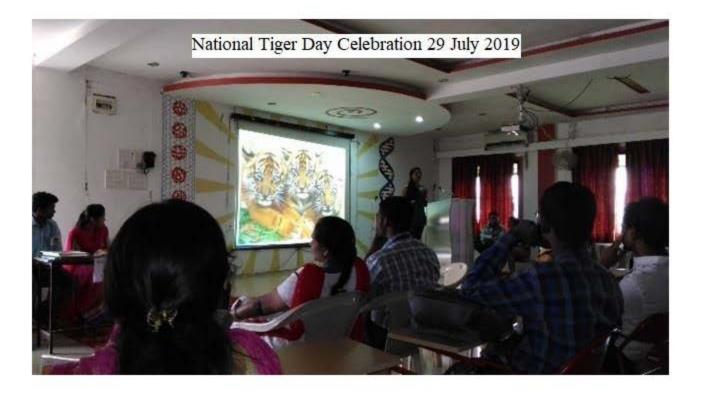

# Institution celebrates / organizes national and international commemorative days, events and festivals

| Sr. | Program                                     | Page |
|-----|---------------------------------------------|------|
| No. | Y 1 1 1                                     | No.  |
| 1   | Independence day                            | 1    |
| 2   | Republic day                                | 2    |
| 3   | National Youth Day Birth Anniversary of     | 3    |
|     | Swami Vivekananda                           |      |
| 4   | Teacher's Day Birth Anniversary of          | 19   |
|     | Dr. S. Radhakrishnan                        |      |
| 5   | National Mathematics Day Birth              | 25   |
|     | Anniversary of Dr. S. Ramanujan             |      |
| 6   | National Science Day Science Exhibition     | 34   |
| 7   | Vrikshabandhan                              | 59   |
| 8   | Gandhi Jayanti Bhajan Sandhya Participation |      |
|     | at Gateway of India                         |      |
| 9   | Fit India Movement Activity                 | 65   |
| 10  | National Tiger Day                          | 66   |
| 11  | Vachan Prerana Din Birth anniversary of Dr. | 84   |
|     | A. P. J. Abdul Kalam                        |      |
| 12  | Marathi Bhasha Din                          | 95   |
| 13  | Gurupournima                                | 108  |
| 14  | Kargil Vijay Diwas                          | 115  |