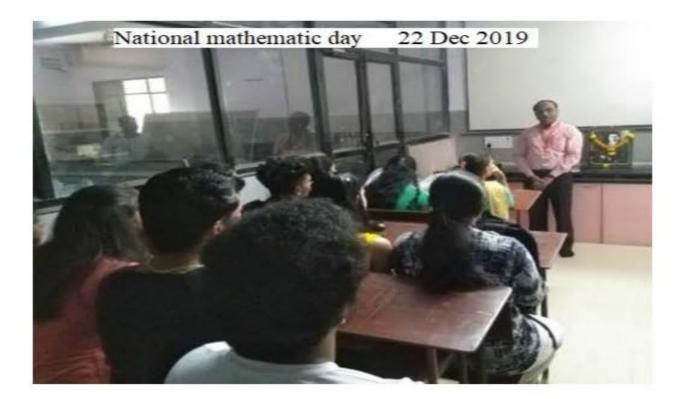

g semester subjects. On this day, our teaching was started as usual on 07:45 a.m. All the students in role of teachers who had no lectures they had seated in staff room. All other non participated students were also studying seriously without making any noise or mischief. Thereafter all teaching staff went to auditorium for Antakshri and games which was arranged by students. Special performance given by students. They performed songs and dances. All participated student were appreciated by giving Pen as out token of love. The programme was ended with National

Prepared by

Asst. Prof. Shanti Mudliar Chairperson Cultural committee

larshal Bachhav

I/c. Principal I/c Principal S.I.C.E.S. Degree College of Arts. Science & Commerce Ambernath - 421 505

# National Mathematics Day Celebration



#### Notice

All students of degree college are here by informed that Department of Mathematics organizing "Quiz computation" to celebrate 129 th birth anniversary of Great Indian Mathematician Shrinivasa Ramanujan as 'Mathematics Day in class no.30 so participation of students is compulsory.

Venue: Room No.30

Time: 11:00 am

Date: 15/12/2016

Dr. Vilas S. Patil Dept of Mathematics

halpeno

Prof.(Dr.) Satish A. Bhalerao SICES DESINCTIPAL SICES DESINCTION ARTS. SCIENCES COMMERCE AMBERGATH - 421505



S.I.C.E.S. Degree College of Arts, Science and Commerce,

#### Ambarnath (W)

Date: 22/12/2016

Timing: 11.00 am to 1.00 pm

# SRINIVAS RAMANUJAN 129" BIRTH ANNIVERSARY CELEBRATION

Organized by

#### DEPARTMENT OF MATHEMATICS

#### Schedule of the program

| Venue                 | 8