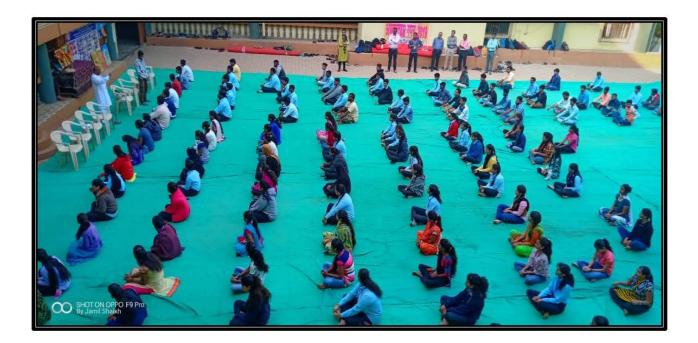

# YUVA DIN CELEBRATION

# 12 January 2019

Report of the Yoga Session on National Youth Day

S.I.C.E. Society's Degree College of Arts, Science and Commerce, Ambarnath (W)

#### **Career Guidance, Competitive Exam and Placement Cell**

Report

"Celebration of Yuva Din (National Youth Day)"

Time: 9.00 am to 10.00 am

Date: 12/01/2019

Venue: SICES Degree College Ground

Resource Person: Mr. Ujjain Lokhande (Physical Director)

In these sessions students were encouraged to practice Surya-Namaskar in day to day life which may lead to the healthy body.

Students and teachers together learnt to do "SURYA-NAMASKAR" along with the demonstrator student JAMEEL.

Simultaneously positive thoughts were also impregnated in-between.

No. of Student benefitted: 146

No. of Staff benefitted: 26

Chairperson Career Guidance, Competitive Exam And Placement Cell

S.I.C.E.S. Degree College of Arts. Science & Commerce Ambernath - 421 505