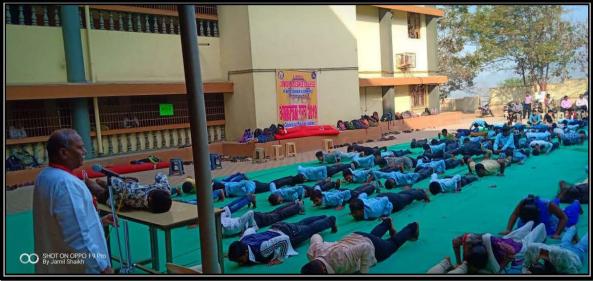

# YUVA DIN CELEBRATION

# 12 January 2019

Report of the Yoga Session on National Youth Day

S.I.C.E. Society's Degree College of Arts, Science and Commerce, Ambarnath (W)

#### **Career Guidance, Competitive Exam and Placement Cell**

Report

"Celebration of Yuva Din (National Youth Day)"

Time: 9.00 am to 10.00 am

Date: 12/01/2019

Venue: SICES Degree College Ground

Resource Person: Mr. Ujjain Lokhande (Physical Director)

In these sessions students were encouraged to practice Surya-Namaskar in day to day life which may lead to the healthy body.

Students and teachers together learnt to do "SURYA-NAMASKAR" along with the demonstrator student JAMEEL.

Simultaneously positive thoughts were also impregnated in-between.

No. of Student benefitted: 146

No. of Staff benefitted: 26

Chairperson Career Guidance, Competitive Exam And Placement Cell

S.I.C.E.S. Degree College of Arts. Science & Commerce Ambernath - 421 505