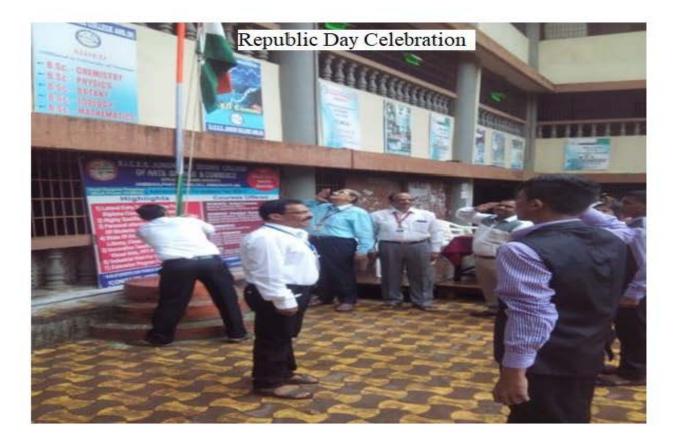

|     | Anniversary of Dr. S. Ramanujan             |      |
| 6   | National Science Day Science Exhibition     | 34   |
| 7   | Vrikshabandhan                              | 59   |
| 8   | Gandhi Jayanti Bhajan Sandhya Participation |      |
|     | at Gateway of India                         |      |
| 9   | Fit India Movement Activity                 | 65   |
| 10  | National Tiger Day                          | 66   |
| 11  | Vachan Prerana Din Birth anniversary of Dr. | 84   |
|     | A. P. J. Abdul Kalam                        |      |
| 12  | Marathi Bhasha Din                          | 95   |
| 13  | Gurupournima                                | 108  |
| 14  | Kargil Vijay Diwas                          | 115  |

# **Independence** Day Celebration



# Republic Day Celebration



# National Youth Day



## National Youth Day Yoga Session Notice

#### S.I.C.E. Society's Degree College of Arts, Science and Commerce, Ambarnath (W)

#### NOTICE

Date: 08/01/2019

All the students of SICES Degree College are hereby informed that our college is celebrating 12 January 2019-National Youth Day (Yuva Din) which is birth anniversary of Swami Vivekananda.

Students should attend the Yoga Session to be carried out on College ground from 8.30 am onwards. Students should bring their own yoga mat with themselves.



flaighald

Dr. H.M. Bachhav I/c Principal I/c Principal S.I.C.E.S. Degree College of Arts. Science & Commerce Ambernath - 421 505

### National Youth Day Guest Lecture Notice

#### S.I.C.E. Society's Degree College of Arts, Science and Commerce, Ambarnath (W)

#### N