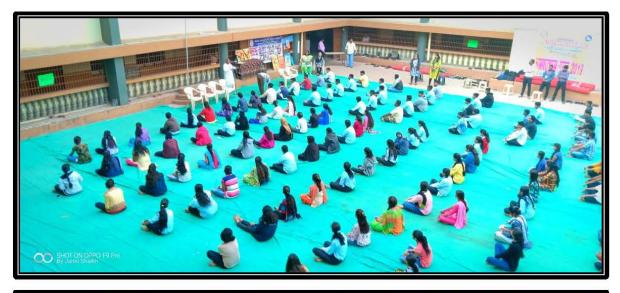

# **Report of Guest Lecture on National Youth Day**

S.I.C.E. Society's Degree College of Arts, Science and Commerce, Ambarnath (W)

Career Guidance, Competitive Exam and Placement Cell Report

"Celebration of Yuva Din (National Youth Day)"

| - | Guest lecture:  | Life and teachings of Swami Vivekananda |
|---|-----------------|-----------------------------------------|
|   | Guest Lecturer: | Mrs. Deepali Katre                      |
|   |                 | (Vivekananda Kendra Ambarnath)          |

In these sessions students were addressed by the guest lecturer. The positive life and teachings of Swami Vivekananda were conveyed to the students and advised to practice those in their life.

Time: 10.00 am to 10.30 am

Date: 12/01/2019

Venue: SICES Degree College Ground

No. of Student benefitted: 146

No. of Staff benefitted: 26

DI

Chairperson Career Guidance, Competitive Exam And Placement Cell

S.I.C.E.S. Degree College of Arts. Science & Commerce