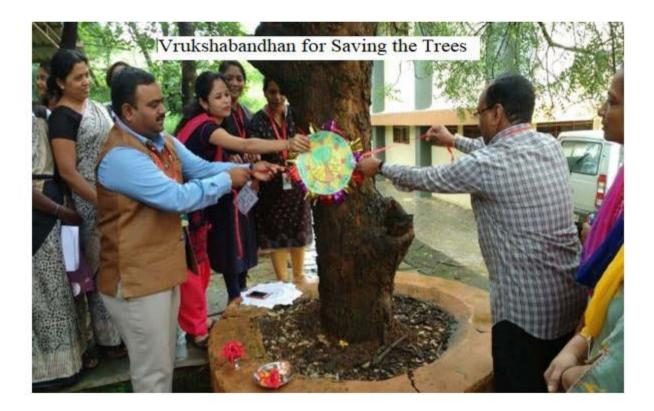

|     |  |
| P73        |            |       |       |     |  |
| P74        |            |       |       |     |  |
| P75        |            |       |       |     |  |
| P76        |            |       |       |     |  |
| <b>P77</b> |            |       |       |     |  |
| P78        | Winnord    |       |       |     |  |
| P79        |            | y Tha | mpy_  |     |  |
| P80        |            | /     |       |     |  |
| P81        | Ina 21 omk | per 1 | Varka | γ   |  |
| P82        |            |       |       |     |  |
| P83        | TT 3) Suni | dhi R | maha  | lik |  |

Name of the Examiner and signature

28/04/18 1) Dr. Vilas S. Patil

2)



IQAC COORDINATOR SICES DEGREE CELLEGE OF ARTS, SCIENCE & COMMERCE Jambhul Phata, Ambernath (W)

# Vrikshabandhan Celebration



# Vrikshabandhan Notice



## S.I.C.E.S. DEGREE COLLEGE OF ARTS, COMMERCE AND SCIENCE,

#### JAMBHUL PHATA, AMBERNATH (W.)

REALESS REVERSES FROM CERTIFICATION CONTRACTORS IN

#### NOTICE

14th August 2019, Wednesday

All the degree college students are hereby informed that Women Development Cell and cultural committee celebrates **VRIKSHBANDHAN** on 15<sup>th</sup> August 2019. All Students are informed to bring big Rakhis with long threads to tie trees in our college campus.

Date: 15th August 2019

Time: 9.00am to 10.00 am

Asst. prof. Shweta V. Humbarwadi Chairperson, Women Empowerment Cell



Mrs. Shanti Mudaliar Chairperson, Cultural Committee

Dr. Ha

I/c Principal SICES Degree College of Brts. Science & Commerce Ambernaux - 321 505

## S.I.C.E.S DEGREE COLLEGE OF ARTS, SCIENCE AN