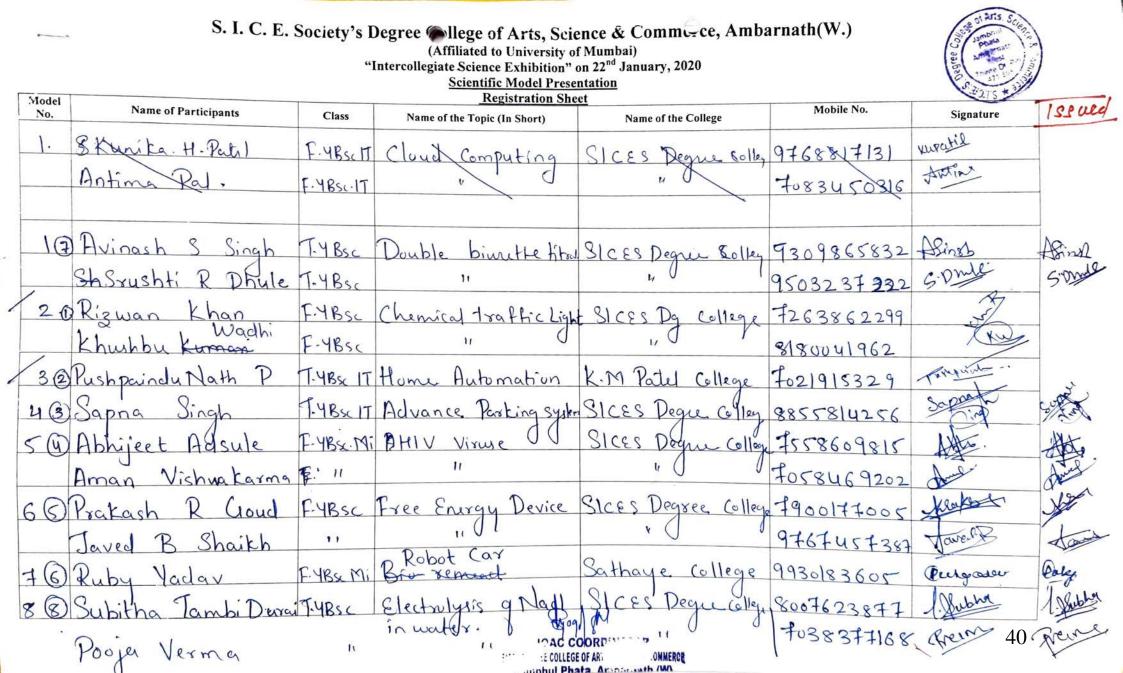

# Institution celebrates / organizes national and international commemorative days, events and festivals

| Sr. | Program                                     | Page |
|-----|---------------------------------------------|------|
| No. | Y 1 1 1                                     | No.  |
| 1   | Independence day                            | 1    |
| 2   | Republic day                                | 2    |
| 3   | National Youth Day Birth Anniversary of     | 3    |
|     | Swami Vivekananda                           |      |
| 4   | Teacher's Day Birth Anniversary of          | 19   |
|     | Dr. S. Radhakrishnan                        |      |
| 5   | National Mathematics Day Birth              | 25   |
|     | Anniversary of Dr. S. Ramanujan             |      |
| 6   | National Science Day Science Exhibition     | 34   |
| 7   | Vrikshabandhan                              | 59   |
| 8   | Gandhi Jayanti Bhajan Sandhya Participation |      |
|     | at Gateway of India                         |      |
| 9   | Fit India Movement Activity                 | 65   |
| 10  | National Tiger Day                          | 66   |
| 11  | Vachan Prerana Din Birth anniversary of Dr. | 84   |
|     | A. P. J. Abdul Kalam                        |      |
| 12  | Marathi Bhasha Din                          | 95   |
| 13  | Gurupournima                                | 108  |
| 14  | Kargil Vijay Diwas                          | 115  |