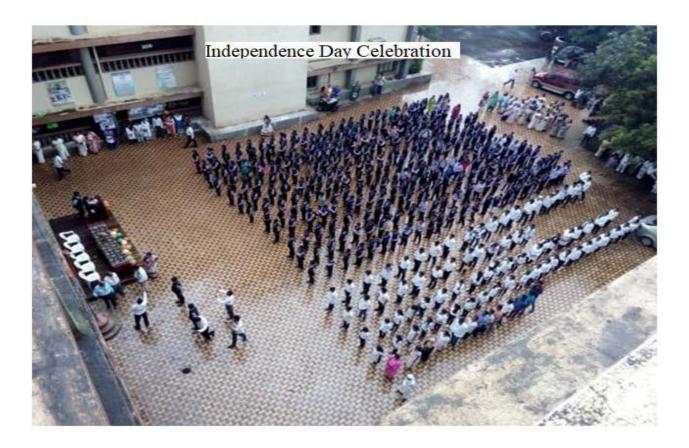

ay Birth              | 25   |
|     | Anniversary of Dr. S. Ramanujan             |      |
| 6   | National Science Day Science Exhibition     | 34   |
| 7   | Vrikshabandhan                              | 59   |
| 8   | Gandhi Jayanti Bhajan Sandhya Participation |      |
|     | at Gateway of India                         |      |
| 9   | Fit India Movement Activity                 | 65   |
| 10  | National Tiger Day                          | 66   |
| 11  | Vachan Prerana Din Birth anniversary of Dr. | 84   |
|     | A. P. J. Abdul Kalam                        |      |
| 12  | Marathi Bhasha Din                          | 95   |
| 13  | Gurupournima                                | 108  |
| 14  | Kargil Vijay Diwas                          | 115  |

# **Independence** Day Celebration



# Republic Day Celebration



# National Youth Day



## National Youth Day Yoga Session Notice

#### S.I.C.E. Society's Degree College of Arts, Science and Commerce, Ambarnath (W)

#### NOTICE

Date: 08/01/2019

All the students of SICES Degree College are hereby informed that our college is celebrating 12 January 2019-National Youth Day (Yuva Din) which is birth anniversary of Swami Vivekananda.

Students should attend the Yoga Session to be carried out on College ground from 8.30 am onwards. Students should bring their own yoga mat with themselves.



flaighald

Dr. H.M. Bachhav I/c Principal I/c Principal S.I.C.E.S. Degree College of Arts. Science & Commerce Ambernath - 421 505

### National Youth Day Guest Lecture Notice

#### S.I.C.E. Society's Degree College of Arts, Science and C