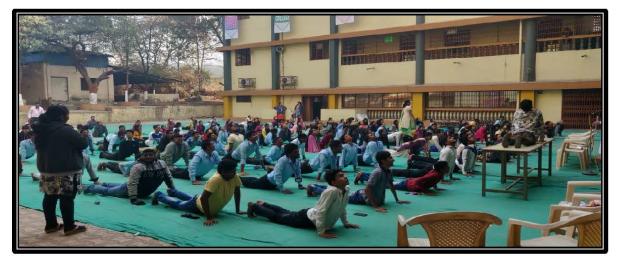

# 12 January 2019

Report of the Yoga Session on National Youth Day

S.I.C.E. Society's Degree College of Arts, Science and Commerce, Ambarnath (W)

#### **Career Guidance, Competitive Exam and Placement Cell**

Report

"Celebration of Yuva Din (National Youth Day)"

Time: 9.00 am to 10.00 am

Date: 12/01/2019

Venue: SICES Degree College Ground

Resource Person: Mr. Ujjain Lokhande (Physical Director)

In these sessions students were encouraged to practice Surya-Namaskar in day to day life which may lead to the healthy body.

Students and teachers together learnt to do "SURYA-NAMASKAR" along with the demonstrator student JAMEEL.

Simultaneously positive thoughts were also impregnated in-between.

No. of Student benefitted: 146

No. of Staff benefitted: 26

Chairperson Career Guidance, Competitive Exam And Placement Cell

S.I.C.E.S. Degree College of Arts. Science & Commerce Ambernath - 421 505