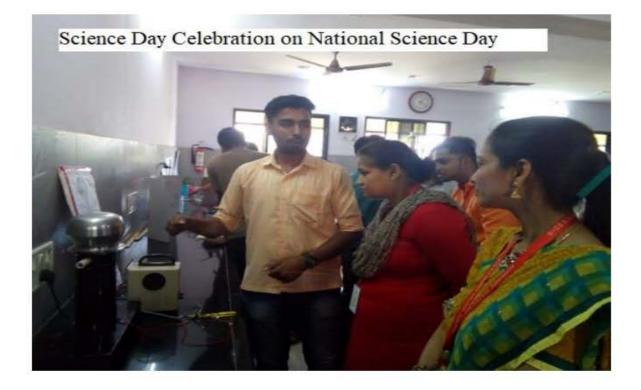

|
| 18       |           | 3 Jambh        | Bigge                                                            | t                                |
| 19       |           | amberna        | IQAC COOR<br>SICES DEGREE COLLEGE OF AR                          | DINATOR<br>TS SCIENCE & CONMERCE |
| 20       |           | 53 Thank       | Jambhul Phata,                                                   | Ambernath (W)                    |
| 21       |           | 15             |                                                                  |                                  |
| 22       | -         |                |                                                                  |                                  |

Attendance Report







# Science Exhibition on National Science Day





#### S. I. C. E. Society's Degree College of Arts, Science and Commerce, Ambernath (W) (Affiliated to University of Mumbai)

Date: 14/12/2019

To, The I/c. Principal S.I.C.E.S. Degree College Ambarnath(W)

Subject: Permission regarding for organizing "Intercollegiate Science Exhibition"

#### **Respected Sir**,

With reference to above mentioned subject, the Science Association has planned to organize "Intercollegiate Science Exhibition" on 22<sup>nd</sup> January, 2020. In this event science association conducts scientific model and poster presentation competition for the S.I.C.E. Society's Junior,

#### Degree College students and nearby colleges.

Kindly give the permission to organize Intercollegiate Science Exhibition.

Thanking you,

Permission openhed Shuhah 15.12.19 I/c Print

I/