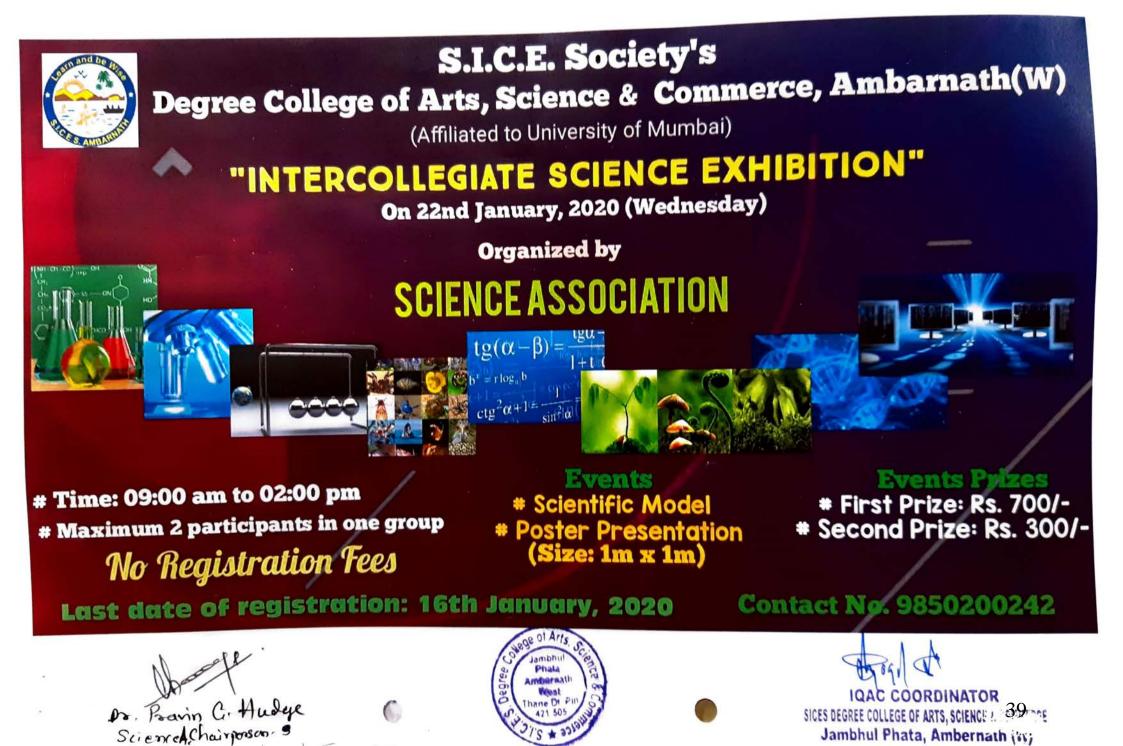

# Institution celebrates / organizes national and international commemorative days, events and festivals

| Sr. | Program                                     | Page |
|-----|---------------------------------------------|------|
| No. | Y 1 1 1                                     | No.  |
| 1   | Independence day                            | 1    |
| 2   | Republic day                                | 2    |
| 3   | National Youth Day Birth Anniversary of     | 3    |
|     | Swami Vivekananda                           |      |
| 4   | Teacher's Day Birth Anniversary of          | 19   |
|     | Dr. S. Radhakrishnan                        |      |
| 5   | National Mathematics Day Birth              | 25   |
|     | Anniversary of Dr. S. Ramanujan             |      |
| 6   | National Science Day Science Exhibition     | 34   |
| 7   | Vrikshabandhan                              | 59   |
| 8   | Gandhi Jayanti Bhajan Sandhya Participation |      |
|     | at Gateway of India                         |      |
| 9   | Fit India Movement Activity                 | 65   |
| 10  | National Tiger Day                          | 66   |
| 11  | Vachan Prerana Din Birth anniversary of Dr. | 84   |
|     | A. P. J. Abdul Kalam                        |      |
| 12  | Marathi Bhasha Din                          | 95   |
| 13  | Gurupournima                                | 108  |
| 14  | Kargil Vijay Diwas                          | 115  |