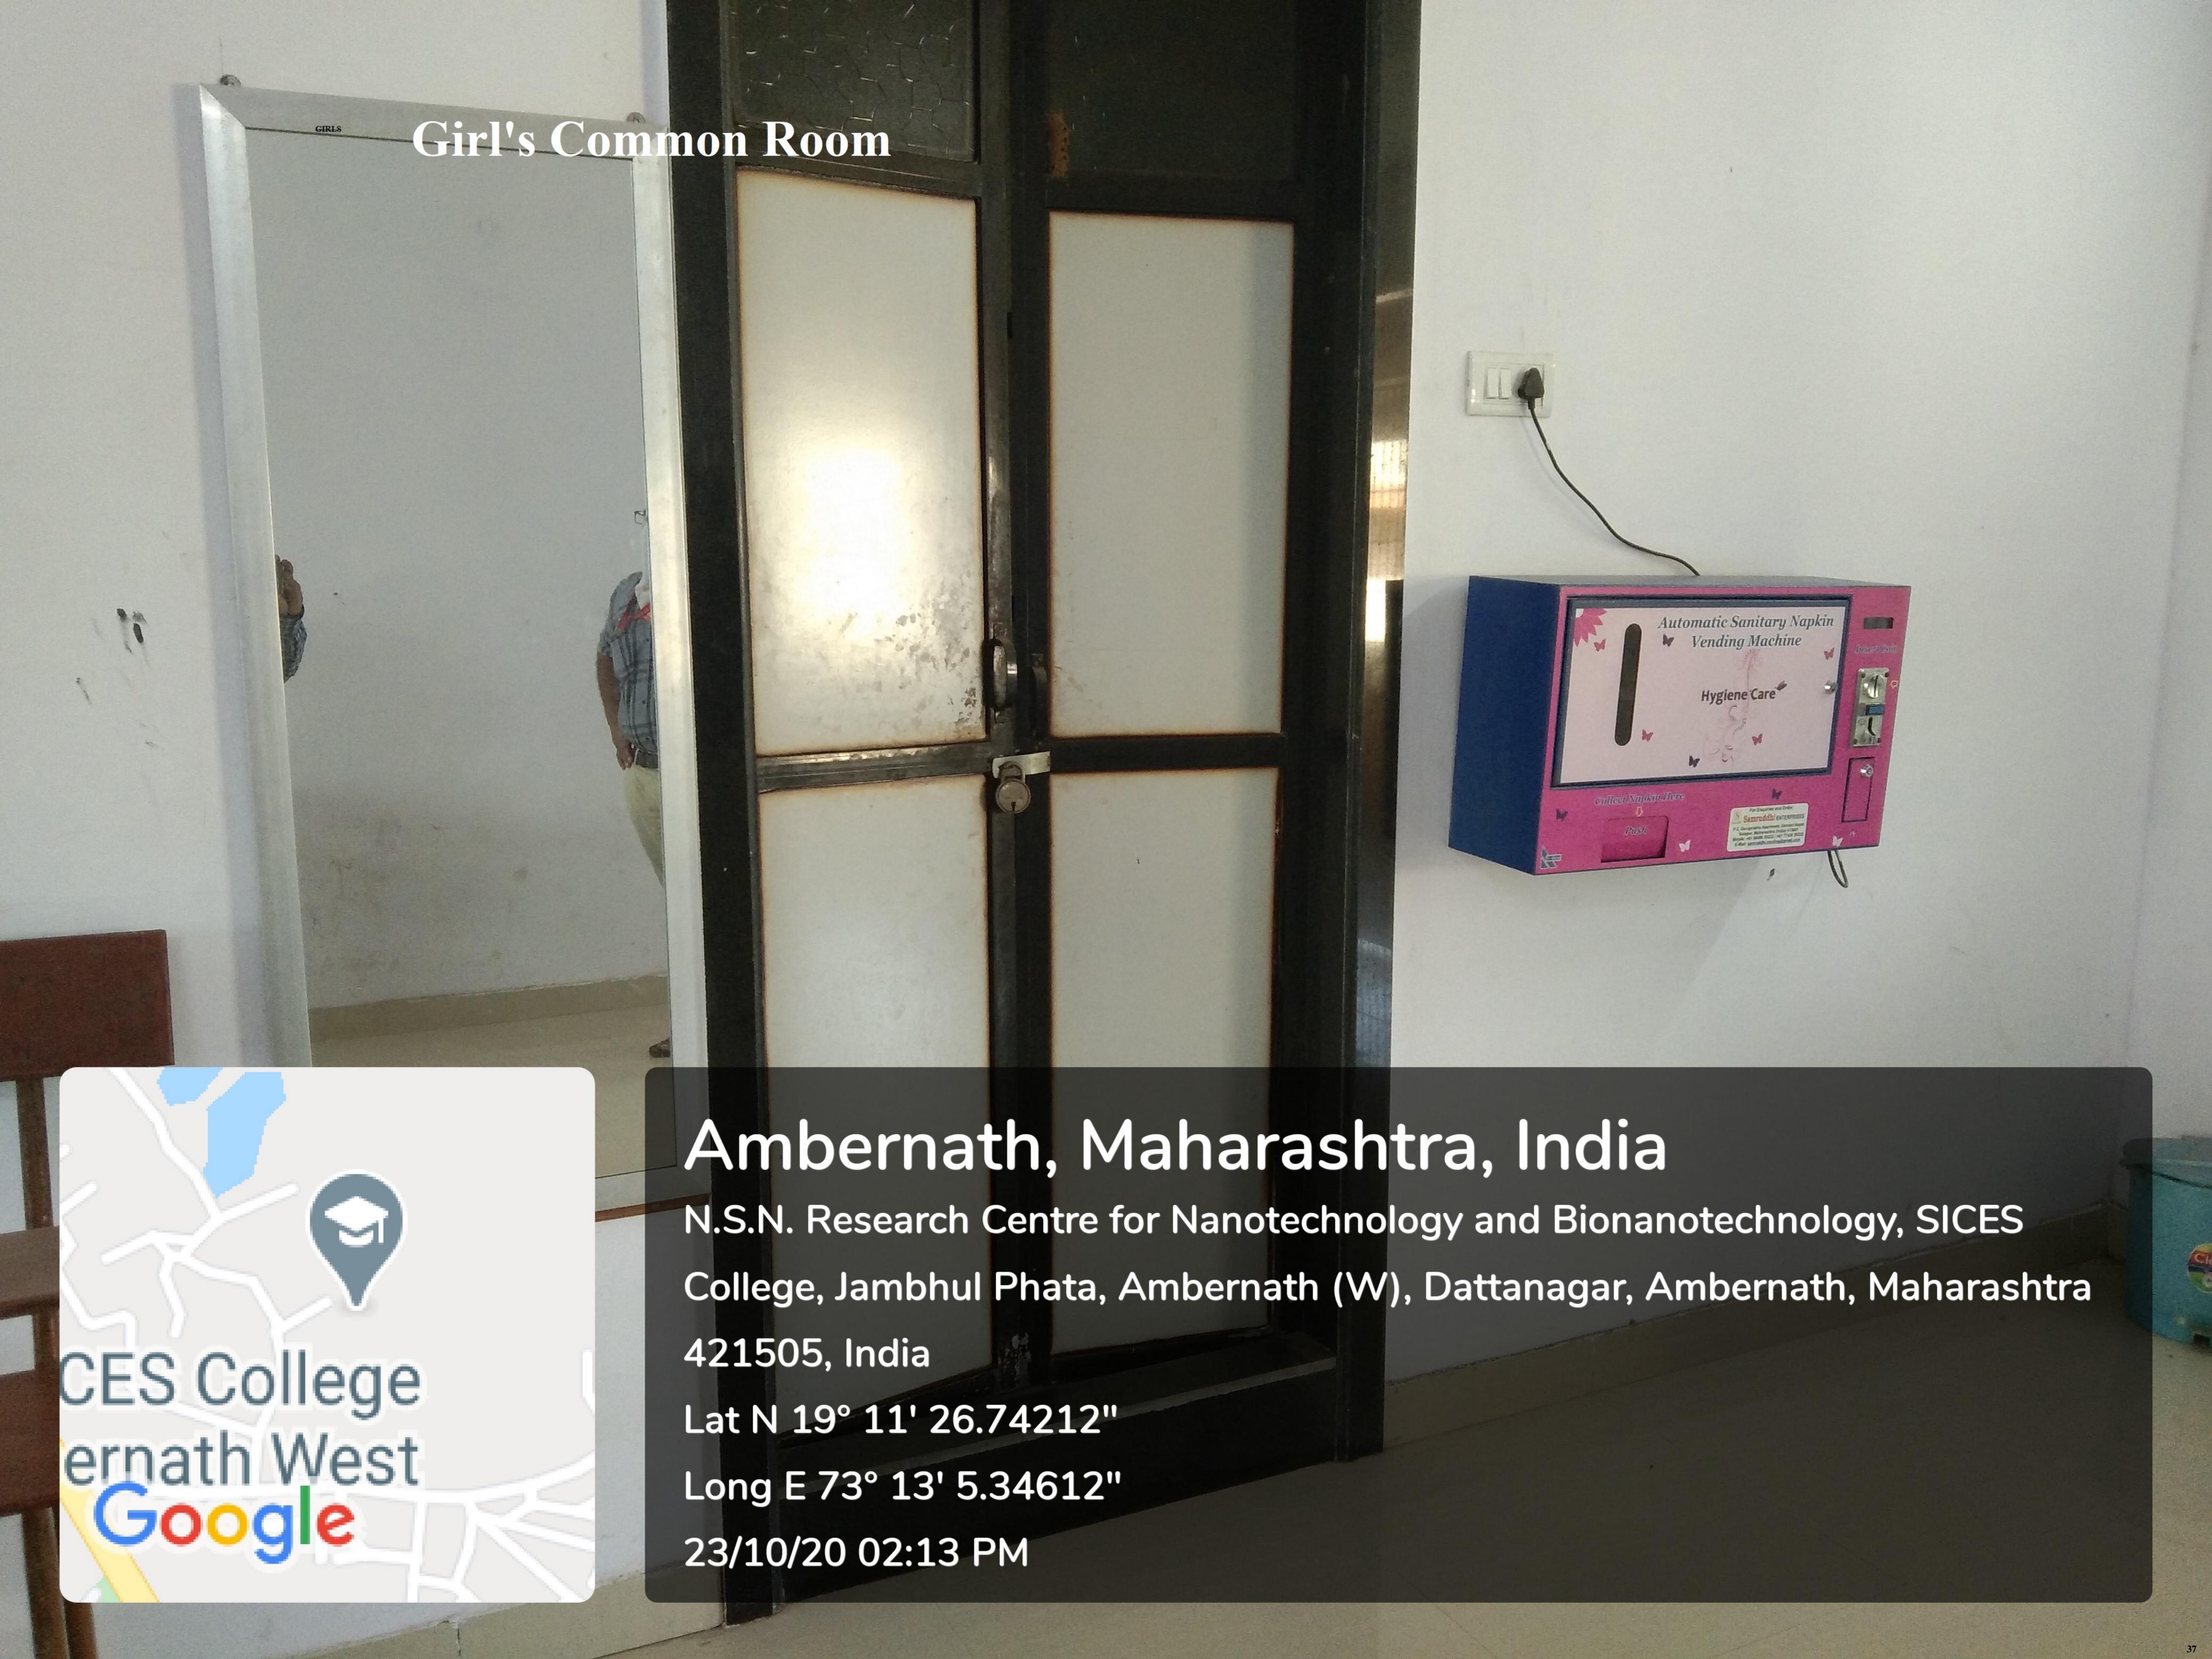

### **Gender Sensitization and Equality Programs**

Organized by

**Women Development Cell** 

| Sr.<br>No. | Title Of Program                                                                                                                 | Guest                                                            | Date                          | Page<br>No. |
|------------|----------------------------------------------------------------------------------------------------------------------------------|------------------------------------------------------------------|-------------------------------|-------------|
| 1.         | Representative Gender Equity Program PHOTOS                                                                                      |                                                                  |                               | 1           |
| 2.         | Inauguration of WDC and guest lecture "Strength of women and her dignity"                                                        | Mrs. Deepali S. Kelkar,<br>Doordarshan                           | 09/03/2015                    | 4           |
| 3.         | Two Day Rangoli Workshop                                                                                                         |                                                                  | 07/12/2015<br>&<br>08/12/2015 | 14          |
| 4.         | Staff participation in workshop on topic of "The Sexual Harassment Of Women At Workplace (Prevention, Prohibition And Redressal" |                                                                  | 10/12/2015                    | 18          |
| 5.         | Students participation in Essay competition organized by "Stree Seva Sangh", Thane                                               |                                                                  | 18/02/2016                    | 21          |
| 6.         | Contribution of Women in Governance                                                                                              | Dr. Rama Bhoslay,<br>Joint Director, Higher<br>Education, Panvel | 08/03/2016                    | 28          |
| 7.         | Representative photos of Girl's Common<br>Room                                                                                   |                                                                  |                               | 36          |
| 8.         | Survey on Nutritional status of women from Jambhul Gaon and Sawarewadi                                                           | Field activity                                                   | 28/06/2016                    | 38          |
| 9.         | Seminar on Gynecology by Gynecologist                                                                                            | Dr. Bharati Chatterjee, Gynecologist                             | 21/09/2016                    | 44          |
| 10.        | Seminar on Stress management by Psychiatrist                                                                                     | Dr. Madhuri Shinde, Psychiatrist                                 | 08/03/2017                    | 57          |
| 11.        | Movie show-PADMAN                                                                                                                | Movie                                                            | 23/02/2018                    | 67          |