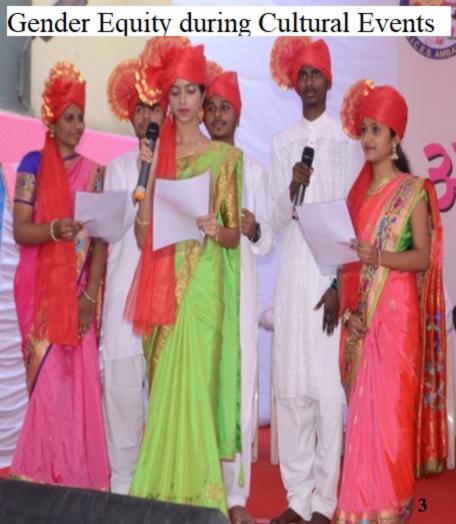

### **Gender Sensitization and Equality Programs**

Organized by

**Women Development Cell** 

| Sr.<br>No. | Title Of Program                                                                                                                 | Guest                                                            | Date                          | Page<br>No. |
|------------|----------------------------------------------------------------------------------------------------------------------------------|------------------------------------------------------------------|-------------------------------|-------------|
| 1.         | Representative Gender Equity Program PHOTOS                                                                                      |                                                                  |                               | 1           |
| 2.         | Inauguration of WDC and guest lecture "Strength of women and her dignity"                                                        | Mrs. Deepali S. Kelkar,<br>Doordarshan                           | 09/03/2015                    | 4           |
| 3.         | Two Day Rangoli Workshop                                                                                                         |                                                                  | 07/12/2015<br>&<br>08/12/2015 | 14          |
| 4.         | Staff participation in workshop on topic of "The Sexual Harassment Of Women At Workplace (Prevention, Prohibition And Redressal" |                                                                  | 10/12/2015                    | 18          |
| 5.         | Students participation in Essay competition organized by "Stree Seva Sangh", Thane                                               |                                                                  | 18/02/2016                    | 21          |
| 6.         | Contribution of Women in Governance                                                                                              | Dr. Rama Bhoslay,<br>Joint Director, Higher<br>Education, Panvel | 08/03/2016                    | 28          |
| 7.         | Representative photos of Girl's Common<br>Room                                                                                   |                                                                  |                               | 36          |
| 8.         | Survey on Nutritional status of women from Jambhul Gaon and Sawarewadi                                                           | Field activity                                                   | 28/06/2016                    | 38          |
| 9.         | Seminar on Gynecology by Gynecologist                                                                                            | Dr. Bharati Chatterjee, Gynecologist                             | 21/09/2016                    | 44          |
| 10.        | Seminar on Stress management by Psychiatrist                                                                                     | Dr. Madhuri Shinde, Psychiatrist                                 | 08/03/2017                    | 57          |
| 11.        | Movie show-PADMAN                                                                                                                | Movie                                                            | 23/02/2018                    | 67          |