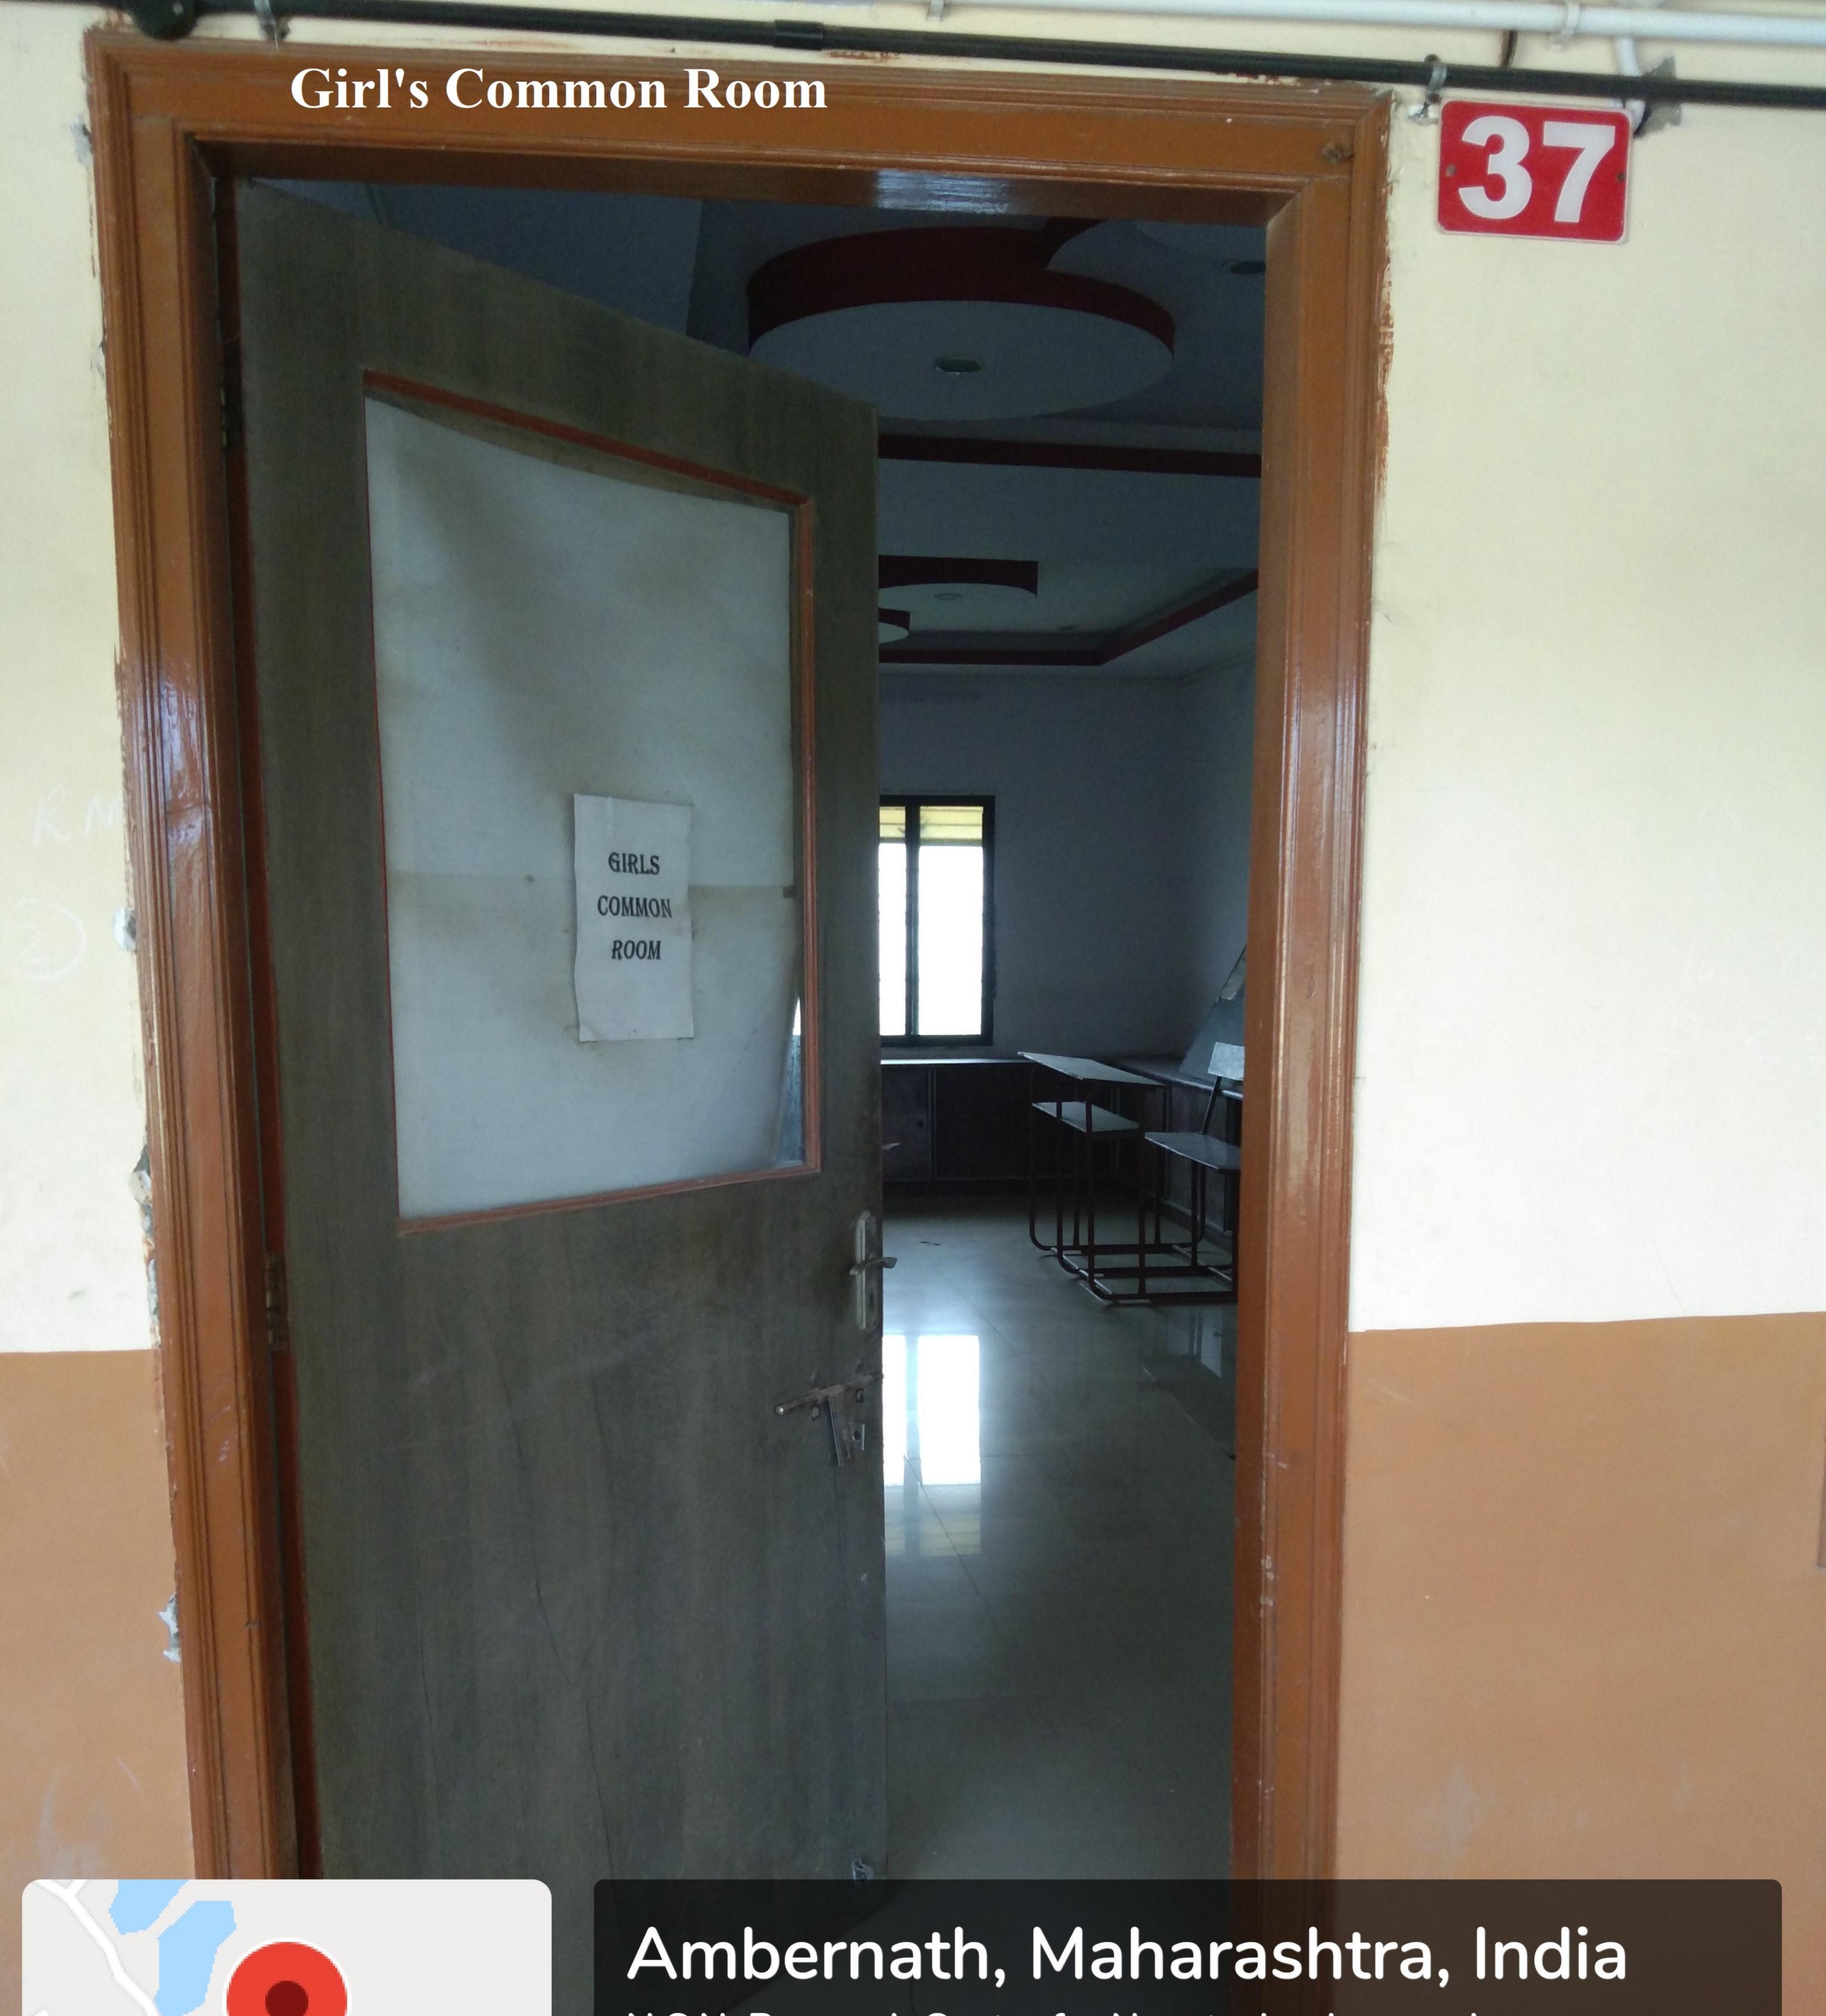

### **Gender Sensitization and Equality Programs**

Organized by

**Women Development Cell** 

| Sr.<br>No. | Title Of Program                                                                                                                 | Guest                                                            | Date                          | Page<br>No. |
|------------|----------------------------------------------------------------------------------------------------------------------------------|------------------------------------------------------------------|-------------------------------|-------------|
| 1.         | Representative Gender Equity Program PHOTOS                                                                                      |                                                                  |                               | 1           |
| 2.         | Inauguration of WDC and guest lecture "Strength of women and her dignity"                                                        | Mrs. Deepali S. Kelkar,<br>Doordarshan                           | 09/03/2015                    | 4           |
| 3.         | Two Day Rangoli Workshop                                                                                                         |                                                                  | 07/12/2015<br>&<br>08/12/2015 | 14          |
| 4.         | Staff participation in workshop on topic of "The Sexual Harassment Of Women At Workplace (Prevention, Prohibition And Redressal" |                                                                  | 10/12/2015                    | 18          |
| 5.         | Students participation in Essay competition organized by "Stree Seva Sangh", Thane                                               |                                                                  | 18/02/2016                    | 21          |
| 6.         | Contribution of Women in Governance                                                                                              | Dr. Rama Bhoslay,<br>Joint Director, Higher<br>Education, Panvel | 08/03/2016                    | 28          |
| 7.         | Representative photos of Girl's Common<br>Room                                                                                   |                                                                  |                               | 36          |
| 8.         | Survey on Nutritional status of women from Jambhul Gaon and Sawarewadi                                                           | Field activity                                                   | 28/06/2016                    | 38          |
| 9.         | Seminar on Gynecology by Gynecologist                                                                                            | Dr. Bharati Chatterjee, Gynecologist                             | 21/09/2016                    | 44          |
| 10.        | Seminar on Stress management by Psychiatrist                                                                                     | Dr. Madhuri Shinde, Psychiatrist                                 | 08/03/2017                    | 57          |
| 11.        | Movie show-PADMAN                                                                                                                | Movie                                                            | 23/02/2018                    | 67          |