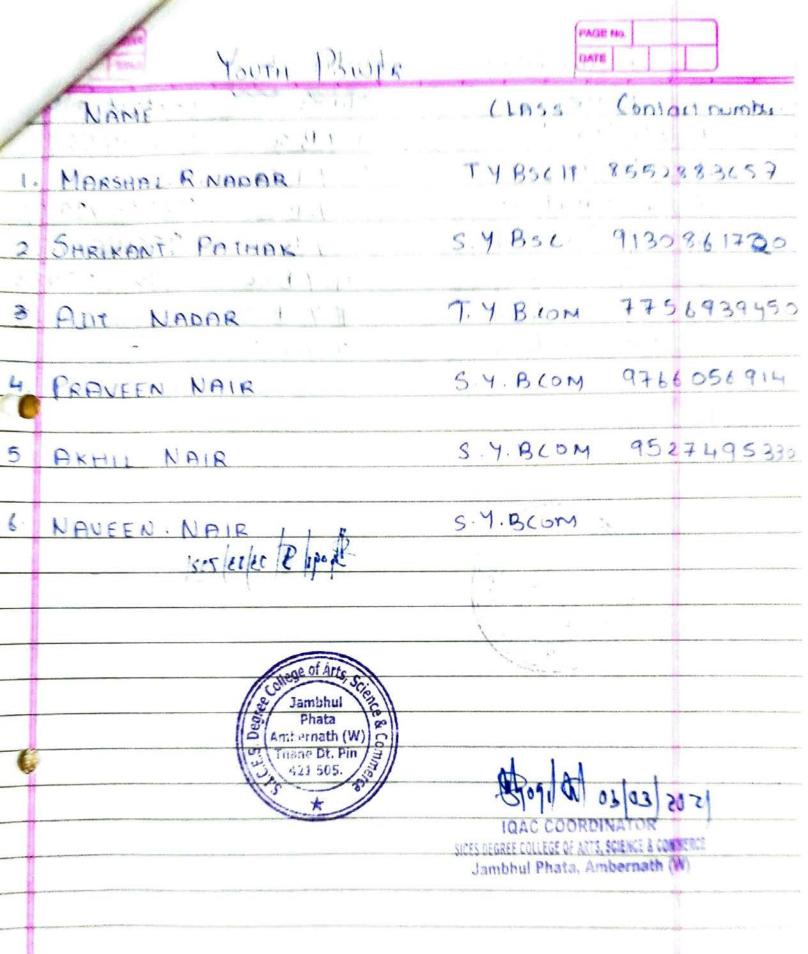

वरील एकपात्री कार्यक्रमाचे मिळून सुमारे २२५ प्रयोग यशस्वी झाल आहेत. or ARTS, SCIENCE'S COMMERC NOES DEGREE CONTROL Phata, Ambernath (W)

Fartispants of Nimscope 2015 Thompuration Name of the Student Sign 28/7/15 .No Class Gulafsha Ali 0494319115-TYB Sc Prakzuti Wankhede Salonii 8. Kadan TYBSC Kayden Anthony 5/15 Sc Shinnivas Kasarapu S. 4. B Sc Poopa joshi Neha sawant 8. 9 Bisc S. Y. BSC NKShayveni valniki S. 4. B.SC J. Man bj. Kravin S.4 R.Sc Shilpa Valnuti S.4 B.Sc Agriti Vignia Cagna Syphony Stephnie Seguerra FYBSC Nisha Bhakere FYBSC Koppisetty Shrinisha FYBSC Deopika. Bhair Thin Tesas Chavan Kojal Mane The. I.Y. 135C bearing Parvati + chalwachi Parwati TY BSC 18) Patel Sweety. 5. TY BSC Salcet Sushmita Bundate osushmita. 20) Prajakta Tikone TYCS 21) Benazir Ayesha TYCS 22) Nilam Mirkyte. Antkek SYBSC 23) Ranjana Patil 100 Romana 24 Nelcota Para Seas DEGREE COLLEGE OF ARTS, SCIENCE & COMMENCE & Bearing 25) Tyoti Suni FU BAF Tyold 26 / Harshawardhan Sule 27 Shrikmshae. Mishre 7. Y. C. S 28 Deeper Menon T.yB.S.C 29 GAYATHRI LYER 30 Rouges Sheike 27 B SYBSC

#### WDC Inauguration function PAGE No. 23/15 DATE Signature class Hame 32) Nitesh. emgada S. Y. BSC T.Y. BSC(Phy) Nogma 8. Shaikh). Karishma. A. singh F.Y. B.SC Sejal. 5. Sheme FY BBI F7.Brom Saniza F. Shaikh Fr. B. com Maunali R. pandit Pallani Baral FY BSC IT Ashwini Wagh FY BSC IT shvani Shivani Karle FY BSC IT Priya Raju FY BSC IT Bedil Bindu Prajapati SIN BMS on'te Anita chauhan S.4. B.M.S Sanisi Damini. K. Rao S.Y. BMS Smita. kulup. S. Y BAF Shit 9 Aauti · Koli. S. Y. BAF 45. Soni-P. Dubey 46 14. Bcom Sunito R. yodov. S FX . B. COM 48. Karishma B. Sharma t. J. B. cow J. Y B. com Poola B. Yadan Sony P. Yadav 1. Bcom Punam S. Mirkute Fy.B.com ppmi Arai mahawadi 52) Aniu RAIBHAR BOTTS Payal Gautan