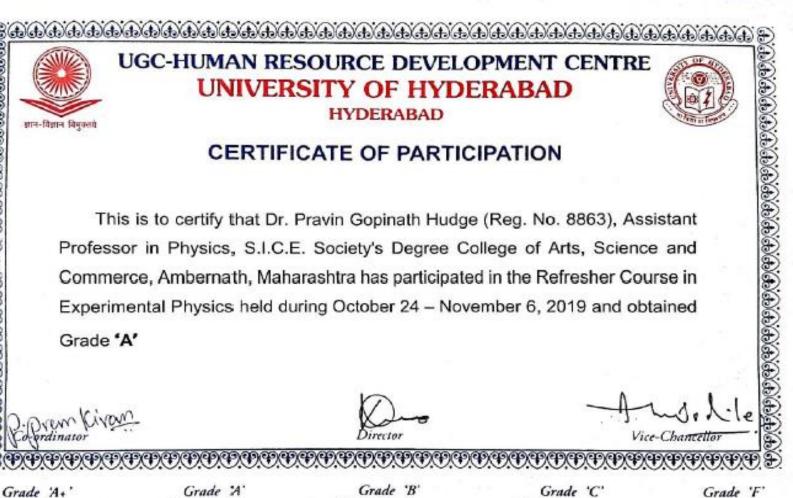

# Indian Institute of Technology Kanpur

This is to certify that

## Dr. Pravin Gopinath Hudge

has participated in the course

## **Basics of Quantum Mechanics**

(August 15 to November 18, 2019)

and

the performance was **Satisfactory**/Good/Excellent/Outstanding-

Prof. Rajesh M. Hegde Head, Centre for Continuing Education IIT Kanpur

Prof. H. C. Verma (Retd.) Department of Physics IIT Kanpur

Act

Verify at outreach.iitk.ac.in/v/5dd8cd55bc8ce6be6d3bab2b