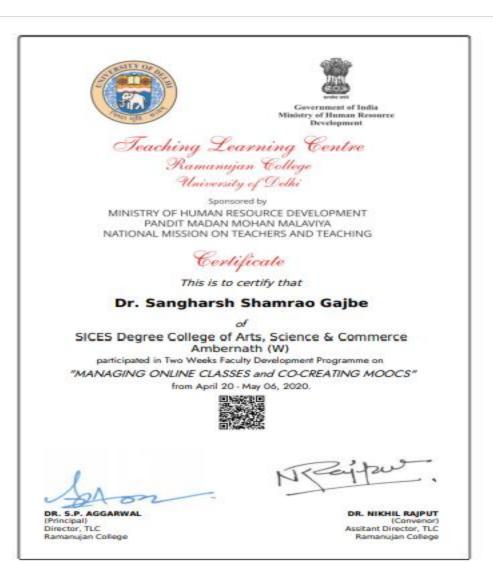

#### From

Sices Degree College Of Arts, Science & Commerce Ambernath (w).

He/she has successfully completed the

Two Weeks Faculty Development Programme On Empowerment Through Digital Technology and E-Learning organised during 18th-30th May, 2020.

Dr. Sanjay Shedmake

Dr. Sanjāy Shedmake Director(Addi. Charge)

**Dr. Deepak Deshpande** Registrar

Date : 08/04/2020

Cartificate ID : SNDT/AC-FDP/P-215

Swami Ramanand Teerth Marathwada University, Nanded "Dnyanteerth", Vishnupuri, Nanded-431606, Maharashtra