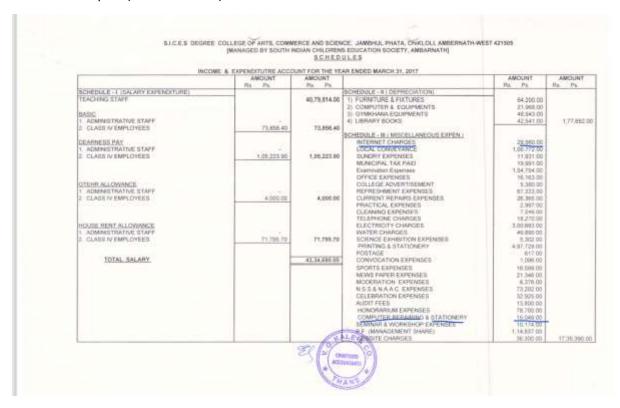

| 769.00                                                                                                                                 |           |
|                                                                     |                         | 21,77,744,00              | COMPOCATION EXPENSES  NEWS PAPER EXPENSES  MODERATION EXPENSES  MODERATION EXPENSES  MOS & S. M. A.A.C. EXPENSES  CELEBRATION EXPENSES  HONORAREUM EXPENSES  COMPUTER TIERRARNO & STATIONERY  (ELIMINAL WORKSET) PAPERSES  P.F. (MANAGEMENT SHARE)  REGISTRATION FEES  REGISTRATION FEES | 600.00<br>12.662.01<br>9.030.00<br>7.394.00<br>55,601.00<br>10.631.00<br>14.160.00<br>61.000.00<br>61.150.00<br>11.31.00<br>12.5620.00 | 10 04 881 |

#### 17-18 Audit report (Un aided audit)



16-17 audit report (unaided)



# Degree College of Arts, Science & Commerce, Ambernath (W) Jambhul Phata, Chikhloli, Ambarnath (W)-421505

(Affiliated to University Of Mumbai)

# **Detail of Computers and other IT infrasture available in College**

| SI.<br>No. | Department/Location | No. of computers               | RAM      | Hard<br>disk | Network<br>Switch | Printer                                        | Scanner       | Internet connection | Kyan | router | UPS |
|------------|---------------------|--------------------------------|----------|--------------|-------------------|------------------------------------------------|---------------|---------------------|------|--------|-----|
| 1          | Principal           | 1 INTEL I3<br>PC + 1<br>laptop | 4 GB     | 500GB        |