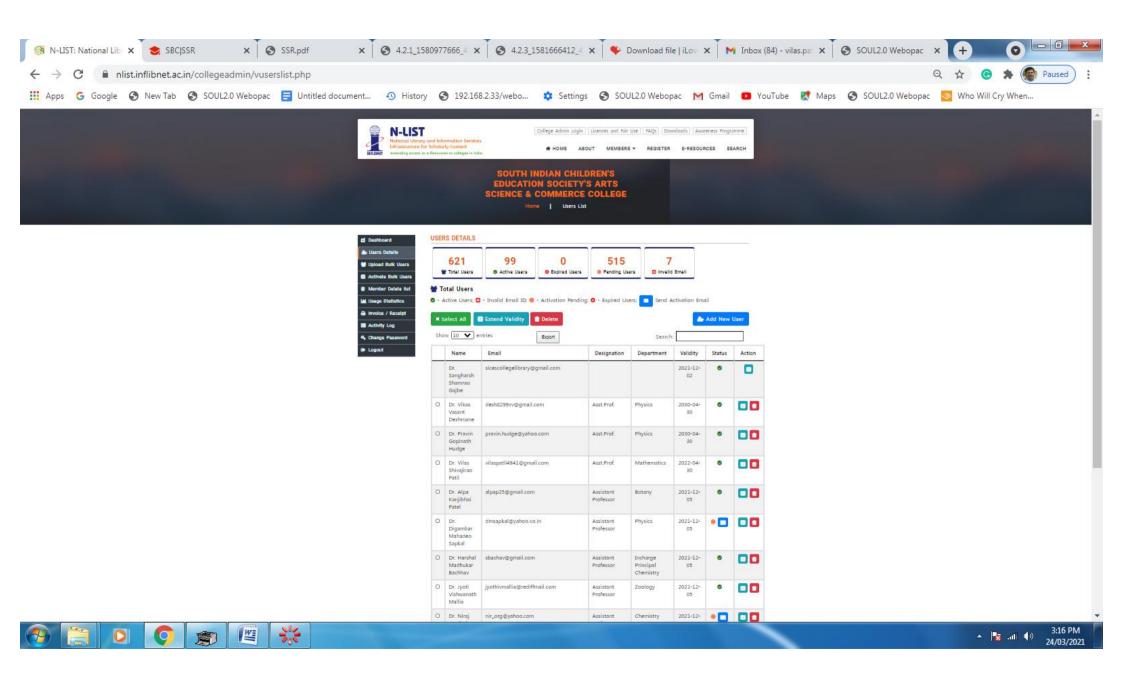

### Authorization letter of college administrator for N-LIST

Dear Sir,

I hereby authorise **Dr. SANGHARSH SHAMRAO GAJBE** Designation. **LIBRARIAN**, Dept. **LIBRARY**, as college administrator for NLIST. He is authorised to create user IDs and Passwords for faculties, staffs and students of the college. His e-mail ID and phone number is as below.

E-mail ID: sicescollegelibrary@gmail.com, gajbesangharsh10@gmail.com

Phone: 7219149462

Jambhu

Phata mbernath (W

Thane Dt. Pir

With regards,

Signature.

ature...g.tw....