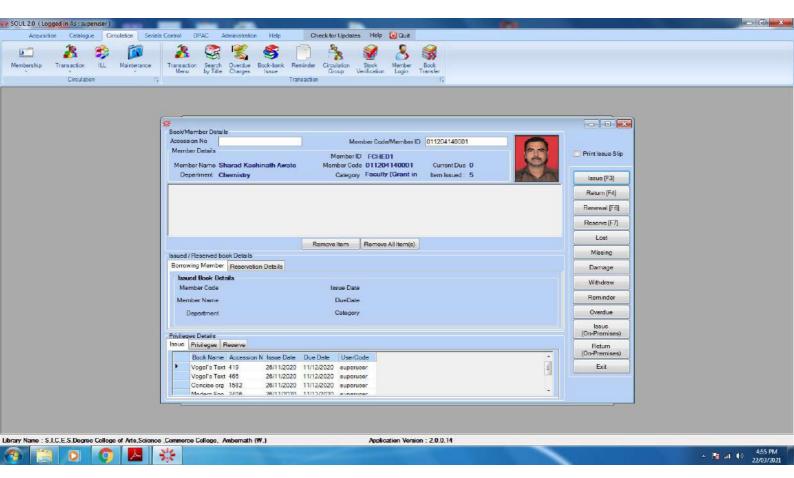

# $Q_lM$ 4.2.1. Library is automated using Integrated Library Management System (ILMS)