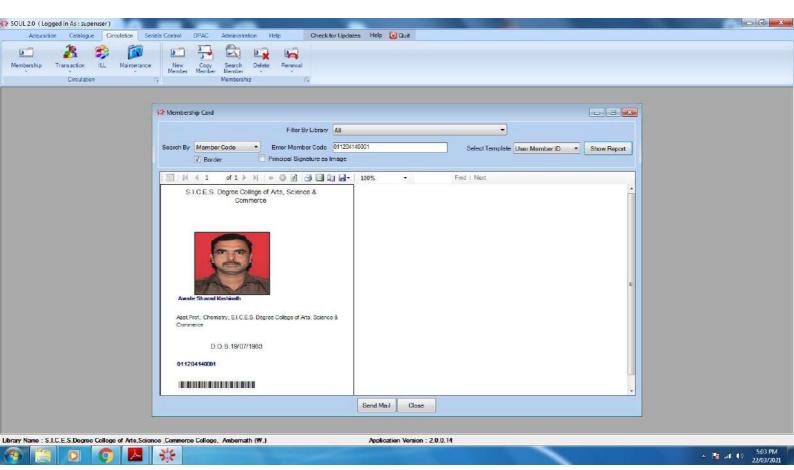

### **INDEX**

| Sr. No. | <b>Particular</b>                  | Page No. |
|---------|------------------------------------|----------|
| 1       | Request letter to Principal for    | 1        |
|         | SOUL Software                      |          |
| 2       | Interoffice Memorandum             | 2        |
| 3       | Letter to INFLIBNET centre for     | 3        |
|         | purchasing SOUL software.          |          |
| 4       | Axis Bank Demand Draft to SOUL     | 4        |
|         | Account                            |          |
| 5       | Sale of SOUL 2.0 receipt           | 5        |
| 6       | INFLIBNET Centre letter to college | 6        |
| 7       | SOUL Invoice                       | 7        |
| 8       | N-LIST request letter to Principal | 8        |
| 9       | Axis Bank Demand Draft. To N-      | 9        |
|         | LIST account.                      |          |
| 10      | Axis Bank Demand Draft. Receipt.   | 10       |
| 11      | Purchase order of NLIST.           | 11       |
| 12      | Letter to NLIST                    | 12       |
| 13      | Authorization letter of college    | 13       |
|         | administrator for N-LIST.          |          |
| 14      | N-LIST Invoice                     | 14       |
| 15      | SOUL Interface Photo               | 15-19    |