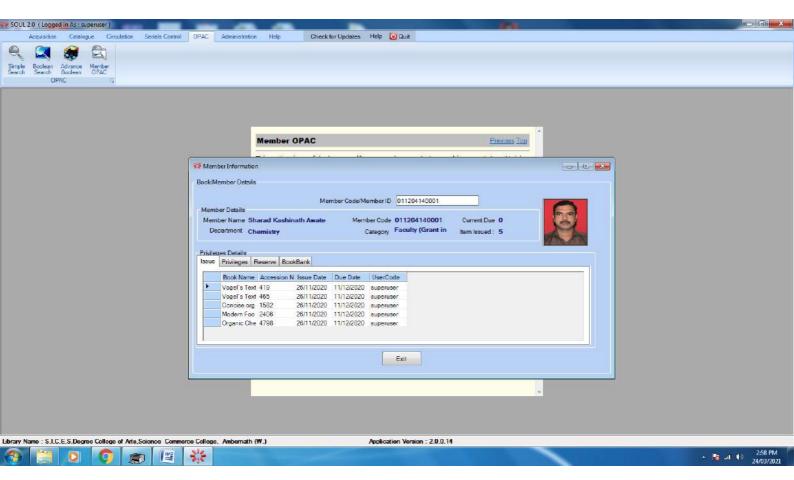

### **INDEX**

| Sr. No. | <b>Particular</b>                  | Page No. |
|---------|------------------------------------|----------|
| 1       | Request letter to Principal for    | 1        |
|         | SOUL Software                      |          |
| 2       | Interoffice Memorandum             | 2        |
| 3       | Letter to INFLIBNET centre for     | 3        |
|         | purchasing SOUL software.          |          |
| 4       | Axis Bank Demand Draft to SOUL     | 4        |
|         | Account                            |          |
| 5       | Sale of SOUL 2.0 receipt           | 5        |
| 6       | INFLIBNET Centre letter to college | 6        |
| 7       | SOUL Invoice                       | 7        |
| 8       | N-LIST request letter to Principal | 8        |
| 9       | Axis Bank Demand Draft. To N-      | 9        |
|         | LIST account.                      |          |
| 10      | Axis Bank Demand Draft. Receipt.   | 10       |
| 11      | Purchase order of NLIST.           | 11       |
| 12      | Letter to NLIST                    | 12       |
| 13      | Authorization letter of college    | 13       |
|         | administrator for N-LIST.          |          |
| 14      | N-LIST Invoice                     | 14       |
| 15      | SOUL Interface Photo               | 15-19    |