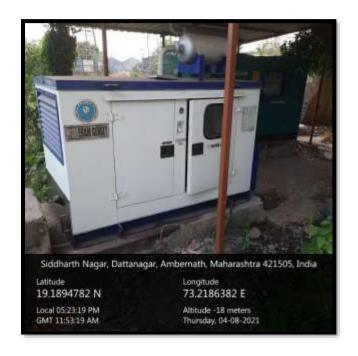

ta, Chikhloli, Ambarnath (W)-421505



Biometric Machine







Portable Mic system



# S.I.C.E. Society's Degree College of Arts, Science & Commerce, Ambernath (W) Jambhul Phata, Chikhloli, Ambarnath (W)-421505





Auditorium

Kyan Utilization

Kyan utilization by students in Zoology lab



Class in CS lab using Kyan



#### Degree College of Arts, Science & Commerce, Ambernath (W) Jambhul Phata, Chikhloli, Ambarnath (W)-421505



IT Lab



CS Lab



#### Degree College of Arts, Science & Commerce, Ambernath (W) Jambhul Phata, Chikhloli, Ambarnath (W)-421505

(Affiliated to University Of Mumbai)





#### webcam, headband, Tripod stand







# Degree College of Arts, Science & Commerce, Ambernath (W) Jambhul Phata, Chikhloli, Ambarnath (W)-421505

(Affiliated to University Of Mumbai)



#### Generator





#### Degree College of Arts, Science & Commerce, Ambernath (W) Jambhul Phata, Chikhloli, Ambarnath (W)-421505

| Details of Infrastructure used for Curricular and Non Curricular activities |                       |                |                       |  |  |
|-----------------------------------------------------------------------------|-----------------------|----------------|-----------------------|--|--|
| with carpet area                                                            |                       |                |                       |  |  |
| Room                                                                        | Designation           | Area in Sq.mts | Purpose for it used   |  |  |
| /Hall