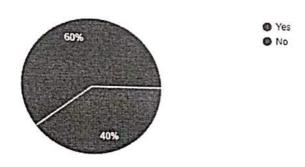

entoring outcome:

- Due to the direct communication between mentor and the student there was a good improvement in the teacher-students relationship.
- · Also good improvement in students' attendance records was observed.
- Student mentoring work benefited to students for building their career and was helpful for development in communication skills.
- Through Mentor-Mentee interaction, nurtured thinking ability, speaking and listening skills among the students.
- Mentorship work motivated students for participating in various college activities.

# # Detail report of student mentoring work for the Academic Year 2019-20:

### 1) Student attendance in the college:



## 2) Participation in Sports:



# 3) Student Participation:



4) Students education is depending on Earn and Learn base?



5) Students using Library for study:



6) Students Participation in Cultural Program:



# 7) Student survey on satisfaction of learning subject:



8) Student participation in the discussion taking place in the class.



9) Students opinion about their life:



10) Percentage of those students who are taking quick decision in their own in life:



11) Percentage of students about taking care of their parents in their life:



# The above information compiled by members of student mentoring cell.

Dr. Pravin G. Hudge Chairperson Student Mentoring Cell-

NAAC Co-ordinator
NAAC Co-ordinator
SICES DEGREE COLLEGE OF ACTS, SCIENCE & COMMERCE
SICES DEGREE COLLEGE OF ACTS, SCIENCE & COMMERCE

Jamthol Phota, Ambernath (W)

Ambernath - 421 505