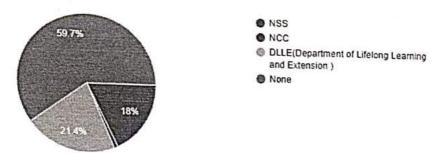

|



### Student mentoring outcome:

- Due to the direct communication between mentor and the student there was a good improvement in the teacher-students relationship.
- · Also good improvement in students' attendance records was observed.
- Student mentoring work benefited to students for building their career and was helpful for development in communication skills.
- Through Mentor-Mentee interaction, nurtured thinking ability, speaking and listening skills among the students.
- Mentorship work motivated students for participating in various college activities.

# # Detail report of student mentoring work for the Academic Year 2019-20:

### 1) Student attendance in the college:



## 2) Participation in Sports:



# 3) Student Participation:



4) Students education is depending on Earn and Learn base?



5) Students using Library for study:



6) Students Participation in Cultural Program:



# 7) Student survey on satisfaction of learning subject:



8) Student participation in the discussion taking place in the class.



9) Students opinion about their life:



10) Percentage of those students who are taking quick decision in their own in life:



11) Percentage of students about taking care of their parents in their life:



# The above information compiled by members of student mentoring cell.

Dr. Pravin G. Hudge Chairperson Student Mentoring Cell-

NAAC Co-ordinator
NAAC Co-ordinator
SICES DEGREE COLLEGE OF ACTS, SCIENCE & COMMERCE
SICES DEGREE COLLEGE OF ACTS, SCIENCE & COMMERCE

Jamthol Phota, Ambernath (W)

Ambernath