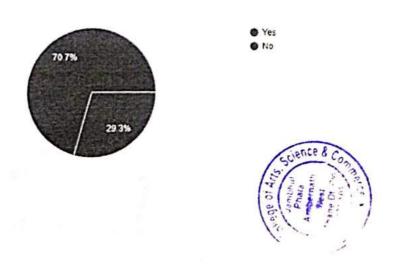

|



### Student mentoring outcome:

- Due to the direct communication between mentor and the student there was a good improvement in the teacher-students relationship.
- · Also good improvement in students' attendance records was observed.
- Student mentoring work benefited to students for building their career and was helpful for development in communication skills.
- Through Mentor-Mentee interaction, nurtured thinking ability, speaking and listening skills among the students.
- Mentorship work motivated students for participating in various college activities.

# # Detail report of student mentoring work for the Academic Year 2019-20:

### 1) Student attendance in the college:



## 2) Participation in Sports:



# 3) Student Participation:



4) Students education is depending on Earn and Learn base?



5) Students using Library for study:



6) Students Participation in Cultural Program:



# 7) Student survey on satisfaction of learning subject:



8) Student participation in the discussion taking place in the class.



9) Students opinion about their life:



10) Percentage of those students who are taking quick decision in their own in life:



11) Percentage of students about taking care of their parents in their life:



# The above information compiled by members of student mentoring cell.

Dr. Pravin G. Hudge Chairperson Student Mentoring Cell-

NAAC Co-ordinator
NAAC Co-ordinator
SICES DEGREE COLLEGE OF ACTS, SCIENCE & COMMERCE
SICES DEGREE COLLEGE OF ACTS, SCIENCE & COMMERCE

Jamthol P