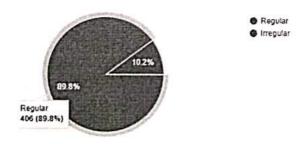

|



### Student mentoring outcome:

- Due to the direct communication between mentor and the student there was a good improvement in the teacher-students relationship.
- · Also good improvement in students' attendance records was observed.
- Student mentoring work benefited to students for building their career and was helpful for development in communication skills.
- Through Mentor-Mentee interaction, nurtured thinking ability, speaking and listening skills among the students.
- Mentorship work motivated students for participating in various college activities.

# # Detail report of student mentoring work for the Academic Year 2019-20:

### 1) Student attendance in the college:



## 2) Participation in Sports:



# 3) Student Participation:



4) Students education is depending on Earn and Learn base?



5) Students using Library for study:



6) Students Participation in Cultural Program:



# 7) Student survey on satisfaction of learning subject:



8) Student participation in the discussion taking place in the class.



9) Students opinion about their life:



10) Percentage of those students who are taking quick decision in their own in life:



11) Percentage of students about taking care of their parents in their life:



# The above information compiled by members of student mentoring cell.

Dr. Pravin G. Hudge Chairperson Student Mentoring Cell-

NAAC Co-ordinator
NAAC Co-ordinator
SICES DEGREE COLLEGE OF ACTS, SCIENCE & COMMERCE
SICES DEGREE COLLEGE OF A