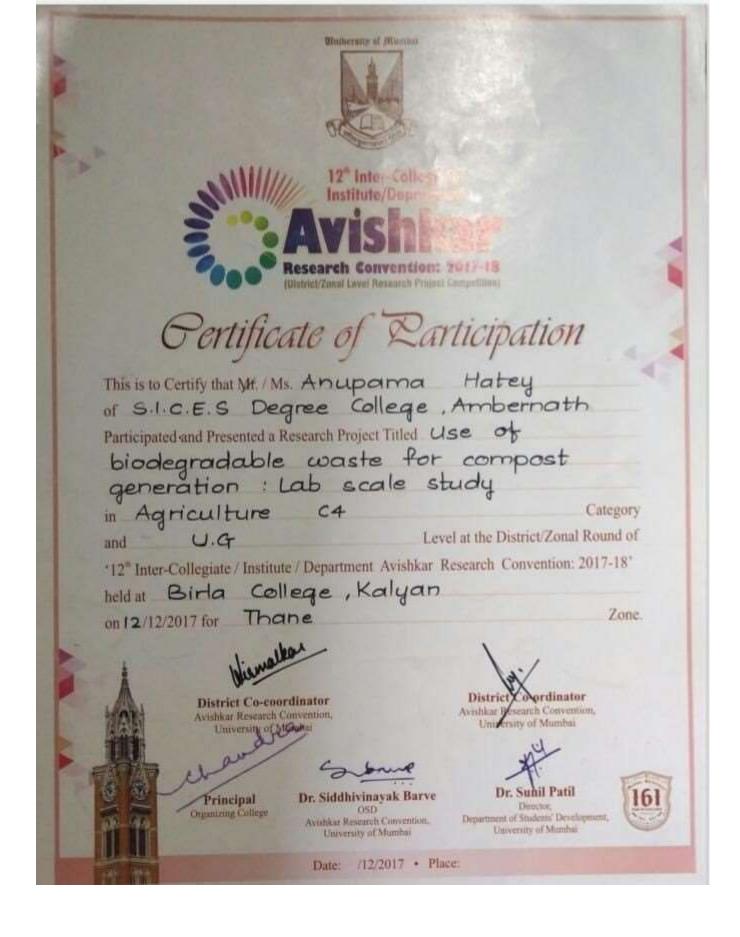

# Certificate of Larticipation

This is to Certify that Mr. / Ms. Kartik B. Khude

of S.I.C.E.S Degree College, Ambernath

Participated and Presented a Research Project Titled Introduction

of a modern idea for farming by affordable means

Agriculture

Category

and U.G

Level at the District/Zonal Round of

\*12 Inter-Collegiate / Institute / Department Avishkar Research Convention: 2017-18

College , Kalyan held at Birla

on 12/12/2017 for Thane

District Co-coordinator

Avishkar Research Convention, University of Mumbai

rincipal

Dr. Siddhivinayak Barve OSD Junizing College

Avishkar Research Convention, University of Mumbai

ct Co-ordinator Avishkar Research Convention, University of Mumbai

Director, Department of Students' Development, University of Mumbar

/12/2017 . Place: Date: