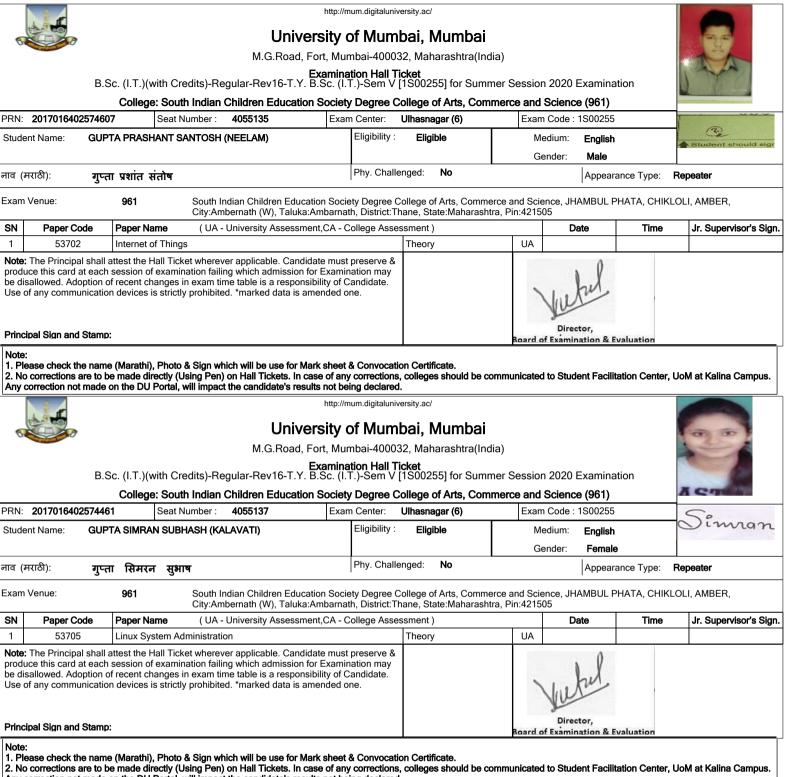

# University of Mumbai, Mumbai

M.G.Road, Fort, Mumbai-400032, Maharashtra(India)

Examination Hall Ticket B.Sc. (I.T.)(with Credits)-Regular-Rev16-T.Y. B.Sc. (I.T.)-Sem V [1S00255] for Summer Session 2020 Examination College: South Indian Children Education Society Degree College of Arts, Commerce and Science (961) PRN: 2017016402468552 Seat Number 4055124 Exam Center: Ulhasnagar (6) Exam Code : 1S00255 Eliaibility Student Name: BHAYAJE AKASH SURESH (SUNANDA) Eligible Medium: English Gender: Male Phy. Challenged: No भैयाजी आकाश स्रेश Appearance Type: नाव (मराठी): Repeater Exam Venue: 961 South Indian Children Education Society Degree College of Arts, Commerce and Science, JHAMBUL PHATA, CHIKLOLI, AMBER, City:Ambernath (W), Taluka:Ambarnath, District:Thane, State:Maharashtra, Pin:421505 SN Paper Code Paper Name (UA - University Assessment, CA - College Assessment) Jr. Supervisor's Sign. Date Time 1 53702 Internet of Things Theory UA 2 53706 Theory UA Enterprise Java Note: The Principal shall attest the Hall Ticket wherever applicable. Candidate must preserve & produce this card at each session of examination failing which admission for Examination may be disallowed. Adoption of recent changes in exam time table is a responsibility of Candidate. Use of any communication devices is strictly prohibited. \*marked data is amended one. Principal Sign and Stamp: d of Examination & Evaluatio Note: 1. Please check the name (Marathi), Photo & Sign which will be use for Mark sheet & Convocation Certificate. 2. No corrections are to be made directly (Using Pen) on Hall Tickets. In case of any corrections, colleges should be communicated to Student Facilitation Center, UoM at Kalina Campus. Any correction not made on the DU Portal, will impact the candidate's results not being declared. http://mum.digitaluniversity.ac/ University of Mumbai, Mumbai M.G.Road, Fort, Mumbai-400032, Maharashtra(India) Examination Hall Ticket B.Sc. (I.T.)(with Credits)-Regular-Rev16-T.Y. B.Sc. (I.T.)-Sem V [1S00255] for Summer Session 2020 Examination College: South Indian Children Education Society Degree College of Arts, Commerce and Science (961) 2017016400598181 Ulhasnagar (6) PRN<sup>.</sup> 4055126 Exam Code : 1S00255 Seat Number : Exam Center: CHINNAPPAN JOHNSON JOHNARUL (JABAMALLAI) Eligibility Student Name: Eligible Medium: English Gender: Male Phy. Challenged: No नाव (मराठी): चिन्नाप्पान जॉन्सन जॉनरल Appearance Type: Repeater Exam Venue: 961 South Indian Children Education Society Degree College of Arts, Commerce and Science, JHAMBUL PHATA, CHIKLOLI, AMBER, City:Ambernath (W), Taluka:Ambarnath, District:Thane, State:Maharashtra, Pin:421505 SN Paper Code Paper Name (UA - University Assessment, CA - College Assessment) Date Time Jr. Supervisor's Sign. 1 53702 Internet of Thinas Theory UA Advanced Web Programming 2 53703 UA Theory 53705 Linux System Administration UA 3 Theory 4 53706 Enterprise Java Theory UA Note: The Principal shall attest the Hall Ticket wherever applicable. Candidate must preserve & produce this card at each session of examination failing which admission for Examination may be disallowed. Adoption of recent changes in exam time table is a responsibility of Candidate. Use of any communication devices is strictly prohibited. \*marked data is amended one Director,

### Principal Sign and Stamp:

Note:

1. Please check the name (Marathi), Photo & Sign which will be use for Mark sheet & Convocation Certificate.

2. No corrections are to be made directly (Using Pen) on Hall Tickets. In case of any corrections, colleges should be communicated to Student Facilitation Center, UoM at Kalina Campus. Any correction not made on the DU Portal, will impact the candidate's results not being declared.